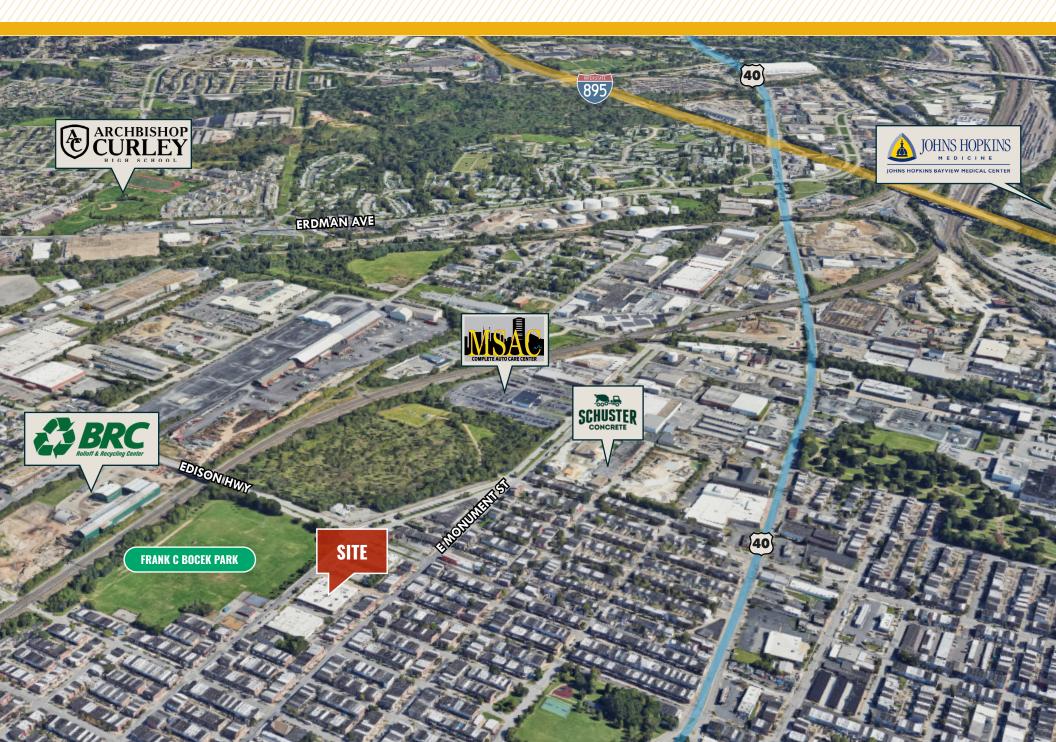

#### TRADE AREA

#### **DRIVING DISTANCE TO:**

4.0 MILES **10 MIN. DRIVE** 

1.5 MILES **3 MIN. DRIVE** 

4.8 MILES **13 MIN. DRIVE** 

15.1 MILES **20 MIN. DRIVE** 

5.0 MILES **20 MIN. DRIVE**(DUNDALK TERMINAL)

**CURTIS BAY** 

8.8 MILES **18 MIN.** 

INNER HARBOR

2.7 MILES **12 MIN.** 

WASHINGTON, DC

40.7 MILES **1 HR. 8 MIN.** 

PHILADELPHIA, PA

104 MILES **1 HR. 50 MIN.** 