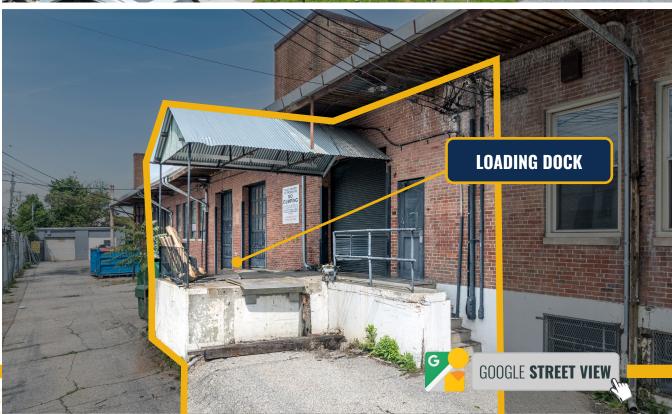

**AVAILABLE**:

GROUND FLOOR: 15,000 SF LOWER LEVEL: 15,000 SF COMBINE TO 30,000 SF

LOT SIZE:

**1.31 ACRES** 

LOADING:

1 DOCK, 11' CLEAR HEIGHT

**ZONING:** 

1-1