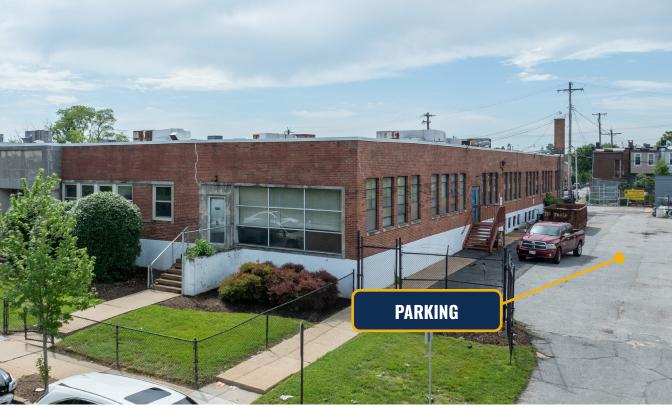

**AVAILABLE**:

GROUND FLOOR: 15,000 SF LOWER LEVEL: 15,000 SF COMBINE TO 30,000 SF

LOT SIZE:

**1.31 ACRES** 

LOADING:

1 DOCK, 11' CLEAR HEIGHT

**ZONING:** 

1-1