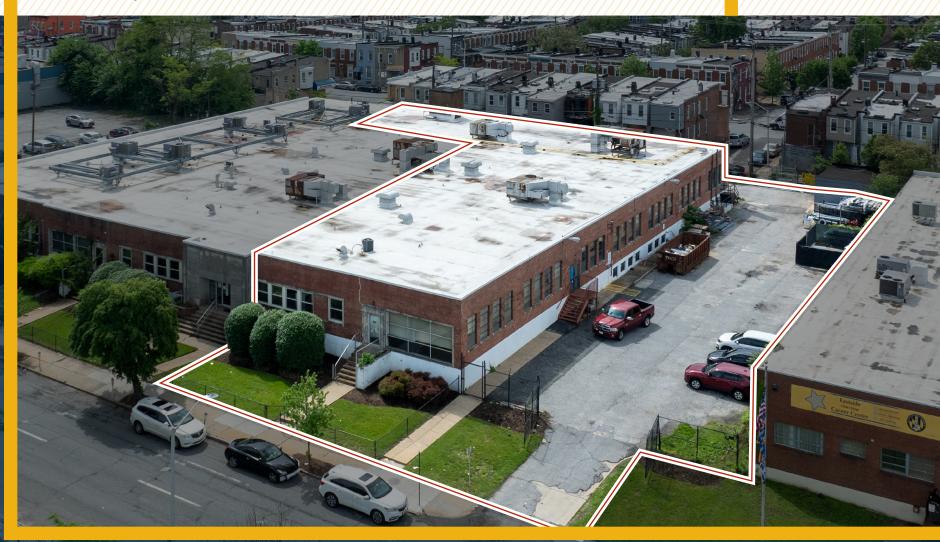

### BIRDSEYE

#### **HIGHLIGHTS:**

- Inexpensive manufacturing facility
- Heavy power supports many types of manufacturing
- Fully conditioned provides for comfortable work environment
- Close proximity to MD Rt 40 and I-895
- Sublease Expiration: 2/28/27

**AVAILABLE**:

GROUND FLOOR: 15,000 SF LOWER LEVEL: 15,000 SF COMBINE TO 30,000 SF

LOT SIZE:

**1.31 ACRES** 

LOADING:

1 DOCK, 11' CLEAR HEIGHT

**ZONING:** 

1-1