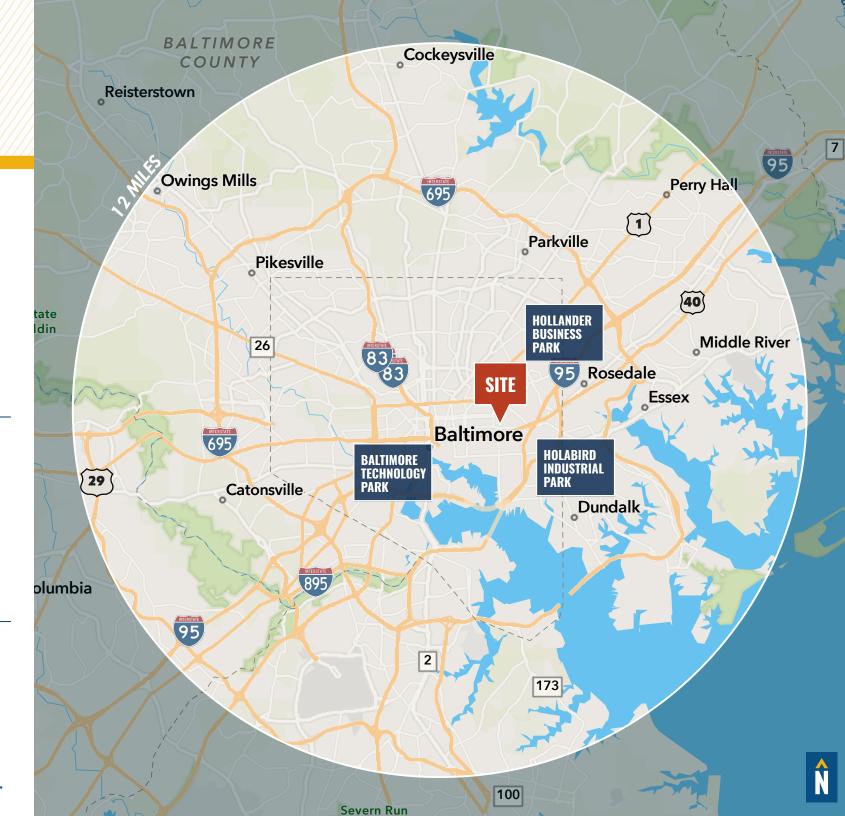

#### TRADE AREA

#### **DRIVING DISTANCE TO:**

4.0 MILES **10 MIN. DRIVE** 

1.5 MILES **3 MIN. DRIVE** 

4.8 MILES **13 MIN. DRIVE** 

15.1 MILES **20 MIN. DRIVE** 

5.0 MILES **20 MIN. DRIVE**(DUNDALK TERMINAL)

**CURTIS BAY** 

8.8 MILES **18 MIN.** 

INNER HARBOR

2.7 MILES **12 MIN.** 

WASHINGTON, DC

40.7 MILES **1 HR. 8 MIN.** 

PHILADELPHIA, PA

104 MILES **1 HR. 50 MIN.** 