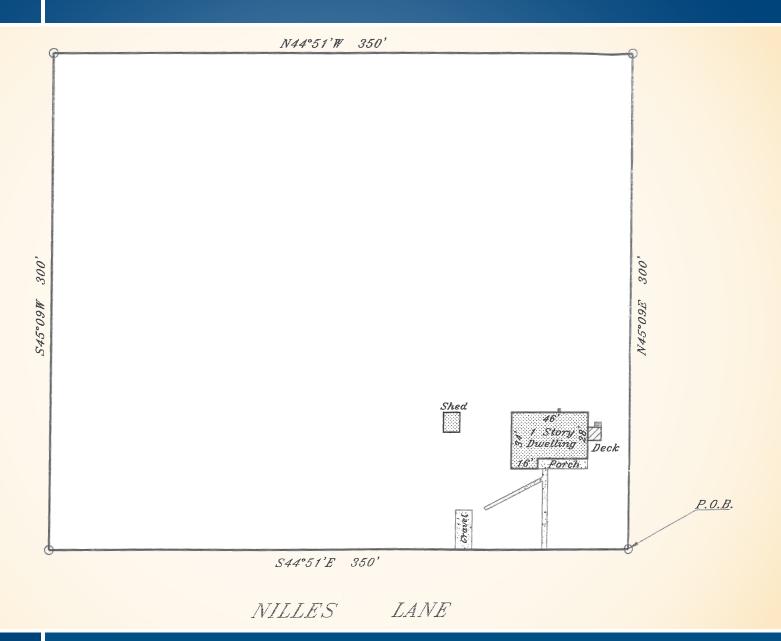

310 NILLES LANE FALLSTON, MARYLAND 21047



2.4 Acres

#### **BUILDING SIZE**

1,358 sf

#### ZONING

**CI (Commercial Industrial District)** 

#### **SALE PRICE**

\$500,900

\$549,900 (\$50K Price Reduction!)

#### **HIGHLIGHTS**

- ▶ 2.4 acres of commerciallyzoned land, improved by a 1.358 sf residential/office building
- ► Located one block off of Belair Road (Rt. 1) in the heart of Fallston, MD
- ► CI zoning allows for a wide variety of uses, including but not limited to automotive uses. contractor's yard, landscaper, church facility, etc.







#### **SURVEY**

310 NILLES LANE | FALLSTON, MARYLAND 21047





## BIRDSEYE 310 NILLES LANE | FALLSTON, MARYLAND 21047









## TRADE AREA 310 NILLES LANE | FALLSTON, MARYLAND 21047







#### FOR SALE

Harford County, Maryland

### **LOCATION / DEMOGRAPHICS (2020)**

310 NILLES LANE | FALLSTON, MARYLAND 21047