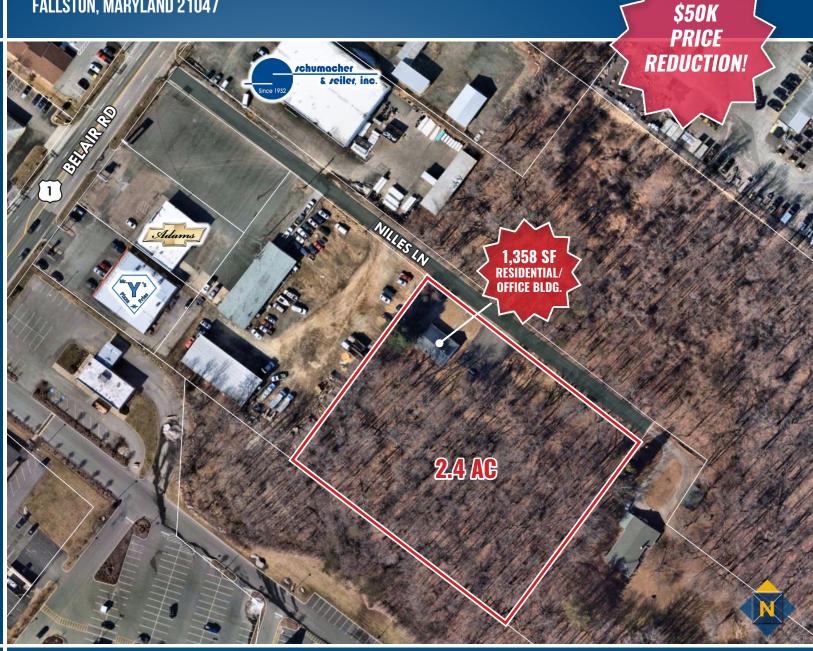

310 NILLES LANE FALLSTON, MARYLAND 21047

2.4 Acres

#### **BUILDING SIZE**

1,358 sf

#### **SALE PRICE**

\$500,900

\$549,900 (\$50K Price Reduction!)

#### **HIGHLIGHTS**

- ▶ 2.4 acres of commerciallyzoned land, improved by a 1.358 sf residential/office building
- ► Located one block off of Belair Road (Rt. 1) in the heart of Fallston, MD
- ► CI zoning allows for a wide variety of uses, including but not limited to automotive uses. contractor's yard, landscaper, church facility, etc.