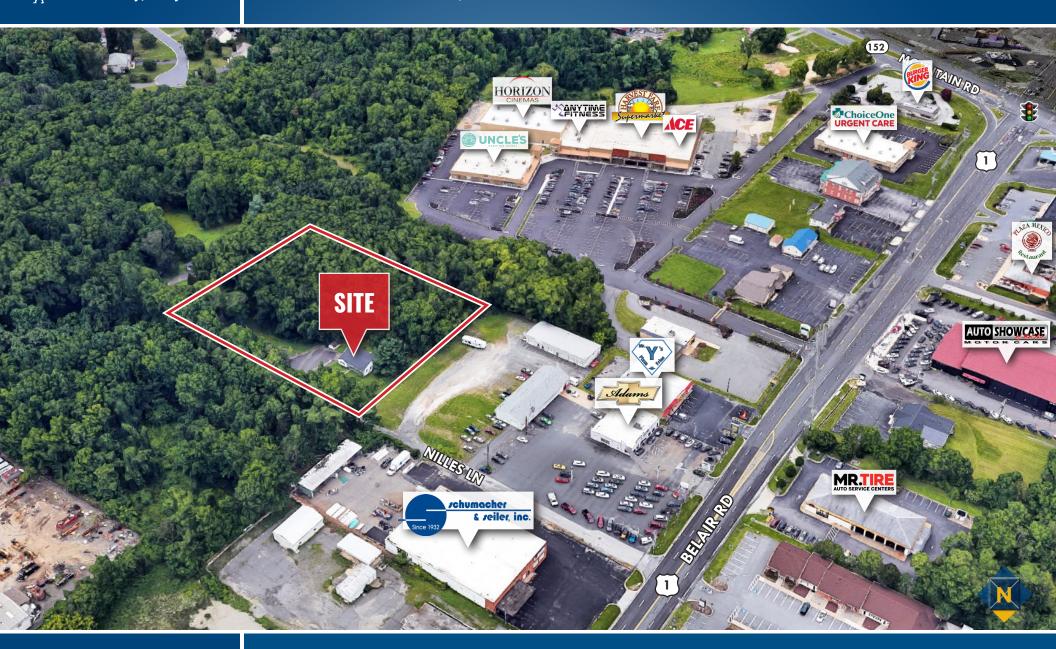

310 NILLES LANE FALLSTON, MARYLAND 21047



2.4 Acres

#### **BUILDING SIZE**

1,358 sf

#### ZONING

**CI (Commercial Industrial District)** 

#### **SALE PRICE**

\$500,900

\$549,900 (\$50K Price Reduction!)

#### **HIGHLIGHTS**

- ▶ 2.4 acres of commerciallyzoned land, improved by a 1.358 sf residential/office building
- ► Located one block off of Belair Road (Rt. 1) in the heart of Fallston, MD
- ► CI zoning allows for a wide variety of uses, including but not limited to automotive uses. contractor's yard, landscaper, church facility, etc.







#### **SURVEY**

310 NILLES LANE | FALLSTON, MARYLAND 21047





## BIRDSEYE 310 NILLES LANE | FALLSTON, MARYLAND 21047









## TRADE AREA 310 NILLES LANE | FALLSTON, MARYLAND 21047







#### FOR SALE

Harford County, Maryland

### **LOCATION / DEMOGRAPHICS (2020)**

310 NILLES LANE | FALLSTON, MARYLAND 21047