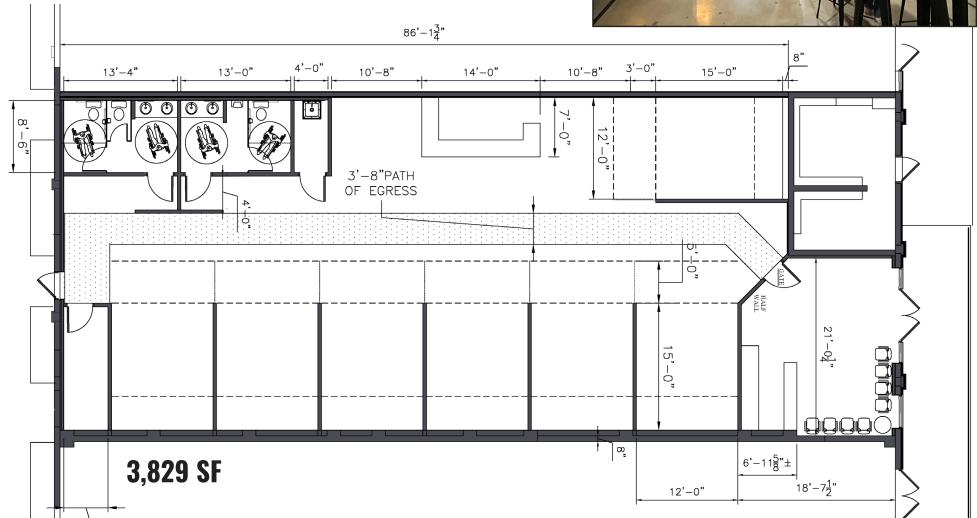

Direct visibility from Baltimore Pike (Route 1)
- 37,950 vehicles per day (Baltimore Pike)
- Pylon and building signage available
- Join Ledo Pizza, Tropical Smoothie Cafe, Orangetheory Fitness, Jurassic Golf, With Love Beauty Studios and Armed Forces Career Center

|                | 3,434 SF $\pm$ (suite 4)        |  |  |
|----------------|---------------------------------|--|--|
| AVAILABLE:     | 3,829 SF $\pm$ (suite 6)        |  |  |
| TRAFFIC COUNT: | 37,950 AADT (BALTIMORE PIKE)    |  |  |
| PARKING:       | 120 SURFACE SPACES              |  |  |
| ZONING:        | B-3A (GENERAL BUSINESS GATEWAY) |  |  |
| RENTAL RATE:   | NEGOTIABLE                      |  |  |



#### **SITE** PLAN



#### **SUITE 4:** EXISTING FLOOR PLAN





3,434 SF

#### **SUITE 6:** EXISTING FLOOR PLAN





#### **MARKET** AERIAL









This market features singles' lifestyles, on a budget. Some are still in college. They support environmental causes and Starbucks. Consumers are price aware and coupon clippers, but open to impulse buys.

> Median Age: 39.4 Median Household Income: \$44,900



Independent, active seniors nearing the end of their careers or already in retirement, these consumers actively pursue a variety of leisure interests-travel, sports, dining out, museums and concerts.

> Median Age: 52.3 Median Household Income: \$71,700



These residents are approaching retirement but show few signs of slowing down. They are active in their communities and seasoned travelers, with a lifestyle that is both affluent and urbane.

> Median Age: 51.0 Median Household Income: \$103,400

#