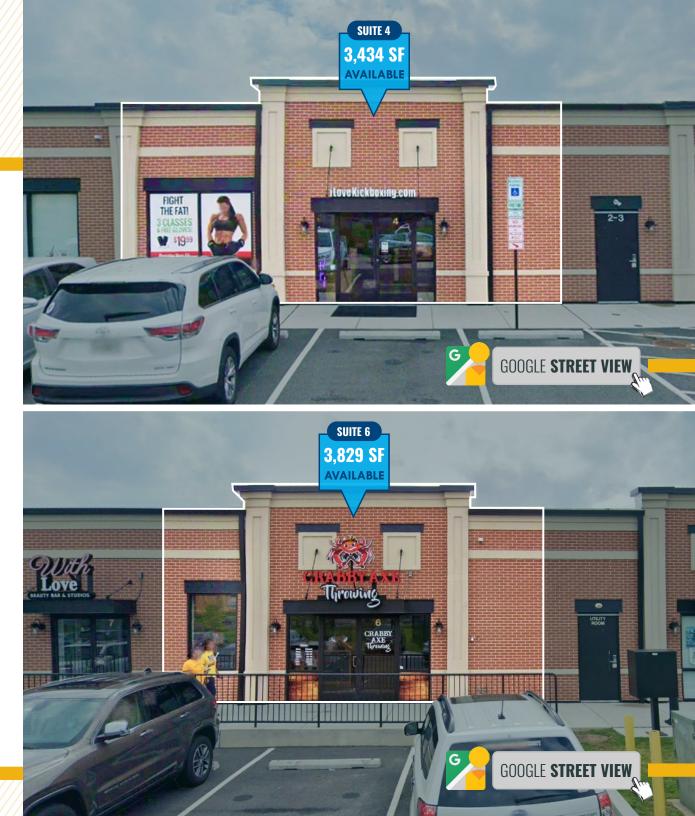

|                | 3,434 SF $\pm$ (suite 4)        |  |  |
|----------------|---------------------------------|--|--|
| AVAILABLE:     | 3,829 SF $\pm$ (suite 6)        |  |  |
| TRAFFIC COUNT: | 37,950 AADT (BALTIMORE PIKE)    |  |  |
| PARKING:       | 120 SURFACE SPACES              |  |  |
| ZONING:        | B-3A (GENERAL BUSINESS GATEWAY) |  |  |
| RENTAL RATE:   | NEGOTIABLE                      |  |  |

#### **SUITE 4:** EXISTING FLOOR PLAN

3,434 SF

#### **SUITE 6:** EXISTING FLOOR PLAN