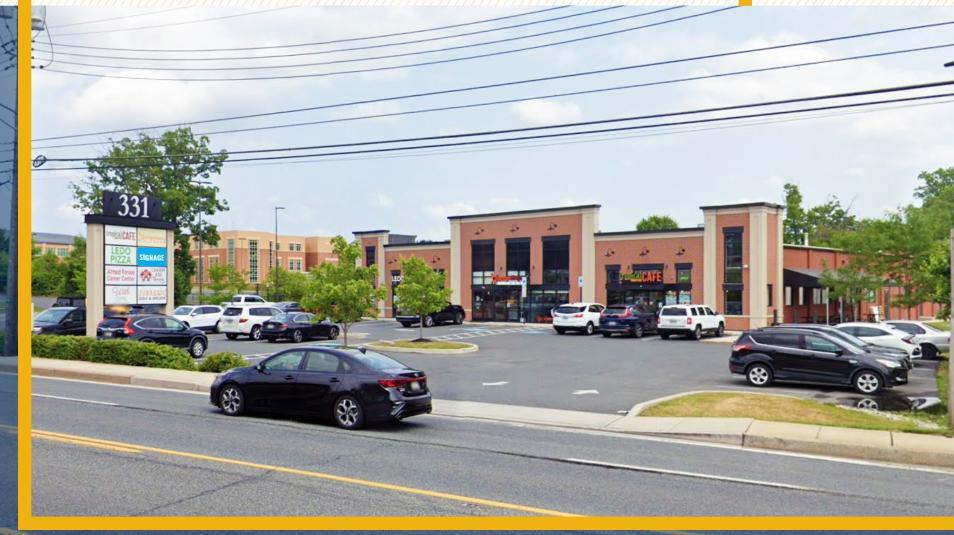

## **331 BALTIMORE PIKE**

BEL AIR, MARYLAND 21014

#### **HIGHLIGHTS**:

- 3,434 SF  $\pm$  and 3,829 SF  $\pm$  inline retail suites available (former boutique gym/axe throwing)
- Highly trafficked shopping center with modern industrial finishes
- Direct visibility from Baltimore Pike (Route 1)
- 37,950 vehicles per day (Baltimore Pike)
- Pylon and building signage available
- Join Ledo Pizza, Tropical Smoothie Cafe, Orangetheory Fitness, Jurassic Golf, With Love Beauty Studios and Armed Forces Career Center