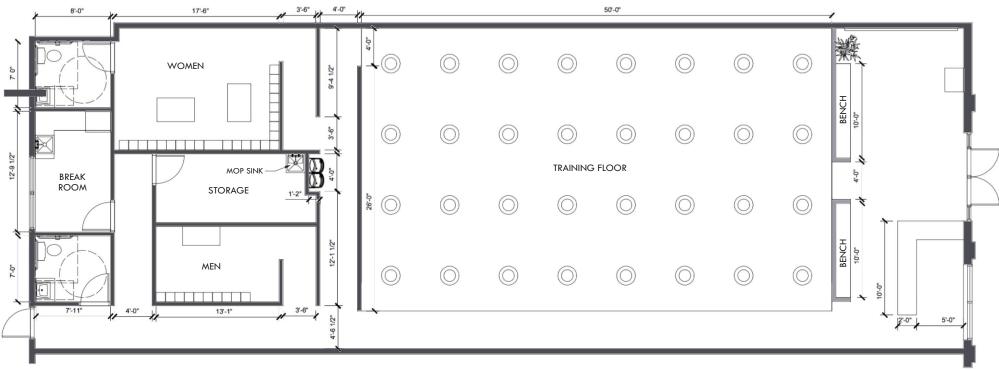

ked shopping center with modern industrial finishes
- Direct visibility from Baltimore Pike (Route 1)
- 37,950 vehicles per day (Baltimore Pike)
- Pylon and building signage available
- Join Ledo Pizza, Tropical Smoothie Cafe, Orangetheory Fitness, Jurassic Golf, With Love Beauty Studios and Armed Forces Career Center

|                | 3,434 SF $\pm$ (suite 4)        |  |  |
|----------------|---------------------------------|--|--|
| AVAILABLE:     | 3,829 SF $\pm$ (suite 6)        |  |  |
| TRAFFIC COUNT: | 37,950 AADT (BALTIMORE PIKE)    |  |  |
| PARKING:       | 120 SURFACE SPACES              |  |  |
| ZONING:        | B-3A (GENERAL BUSINESS GATEWAY) |  |  |
| RENTAL RATE:   | NEGOTIABLE                      |  |  |



#### **SITE** PLAN



#### **SUITE 4:** EXISTING FLOOR PLAN





3,434 SF

#### **SUITE 6:** EXISTING FLOOR PLAN





#### **MARKET** AERIAL









This market features singles' lifestyles, on a budget. Some are still in college. They support environmental causes and Starbucks. Consumers are price aware and coupon clippers, but open to impulse buys.

> Median Age: 39.4 Median Household Income: \$44,900



Independent, active seniors nearing the end of their careers or already in retirement, these consumers actively pursue a variety of leisure interests-travel, sports, dining out, museums and concerts.

> Median Age: 52.3 Median Household Income: \$71,700



These residents are approaching retirement but show few signs of slowing down. They are active in their communities and seasoned travelers, with a lifestyle that is both affluent and urbane.

> M