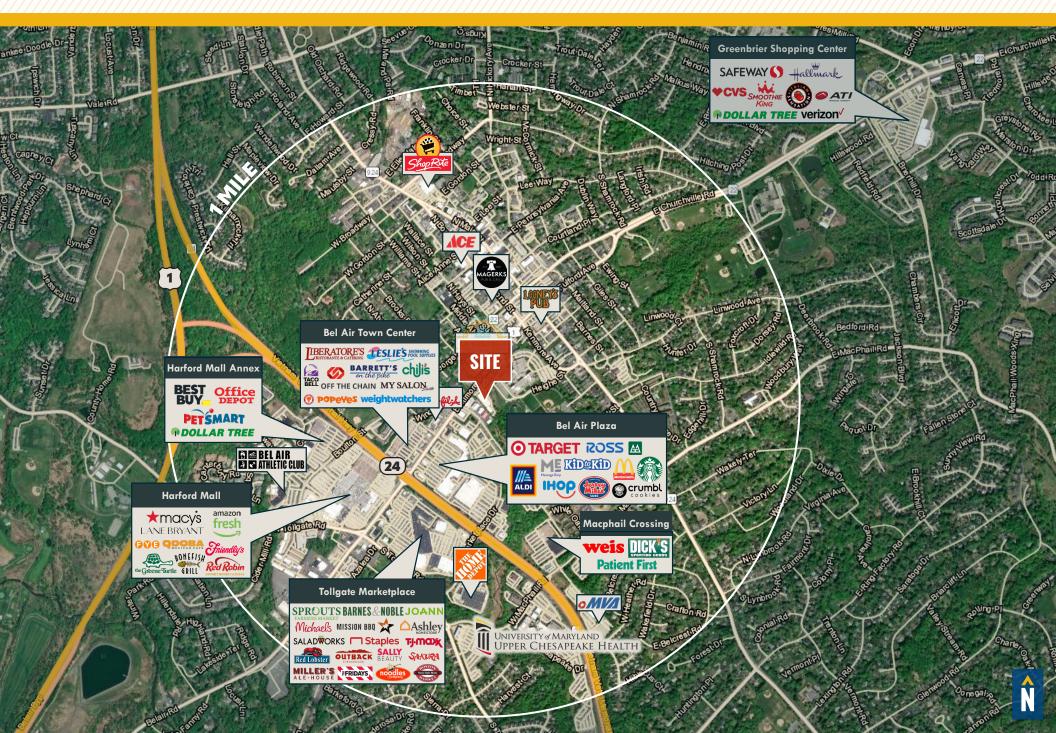

#### **MARKET** AERIAL

This market features singles' lifestyles, on a budget. Some are still in college. They support environmental causes and Starbucks. Consumers are price aware and coupon clippers, but open to impulse buys.