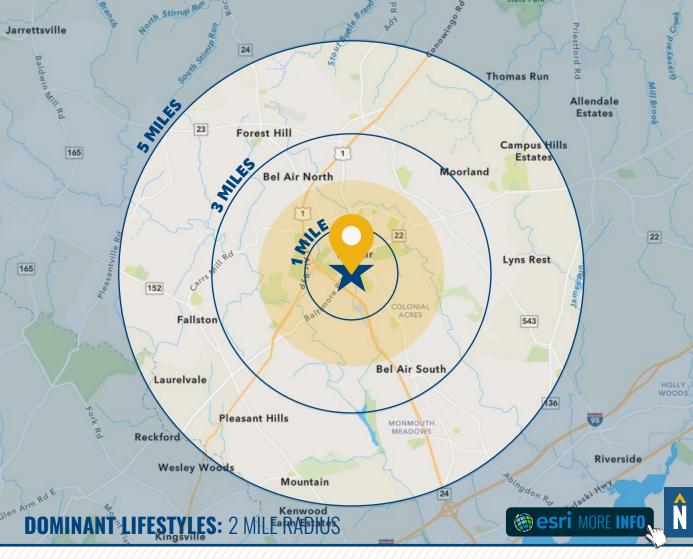

#### **MARKET** AERIAL

This market features singles' lifestyles, on a budget. Some are still in college. They support environmental causes and Starbucks. Consumers are price aware and coupon clippers, but open to impulse buys.

> Median Age: 39.4 Median Household Income: \$44,900

Independent, active seniors nearing the end of their careers or already in retirement, these consumers actively pursue a variety of leisure interests-travel, sports, dining out, museums and concerts.

> Median Age: 52.3 Median Household Income: \$71,700

These residents are approaching retirement but show few signs of slowing down. They are active in their communities and seasoned travelers, with a lifestyle that is both affluent and urbane.

> Median Age: 51.0 Median Household Income: \$103,400

### DEMOGRAPHICS

|                          | 20        | 023       |           |  |  |
|--------------------------|-----------|-----------|-----------|--|--|
| RADIUS:                  | 1 MILE    | 3 MILES   | 5 MILES   |  |  |
| RESIDENTIAL POPULATION   |           |           |           |  |  |
|                          | 8,213     | 70,298    | 117,125   |  |  |
| DAYTIME POPULATION       |           |           |           |  |  |
|                          | 20,830    | 71,246    | 108,708   |  |  |
| AVERAGE HOUSEHOLD INCOME |           |           |           |  |  |
| *                        | \$113,228 | \$140,950 | \$141,507 |  |  |
| NUMBER OF HOUSEHOLDS     |           |           |           |  |  |
|                          | 3,701     | 26,713    | 43,938    |  |  |
| MEDIAN AGE               |           |           |           |  |  |
| Ŷ Î                      | 46.1      | 42.6      | 41.7      |  |  |
| FULL DEMOS REPORT        |           |           |           |  |  |
|                          |           |           |           |  |  |