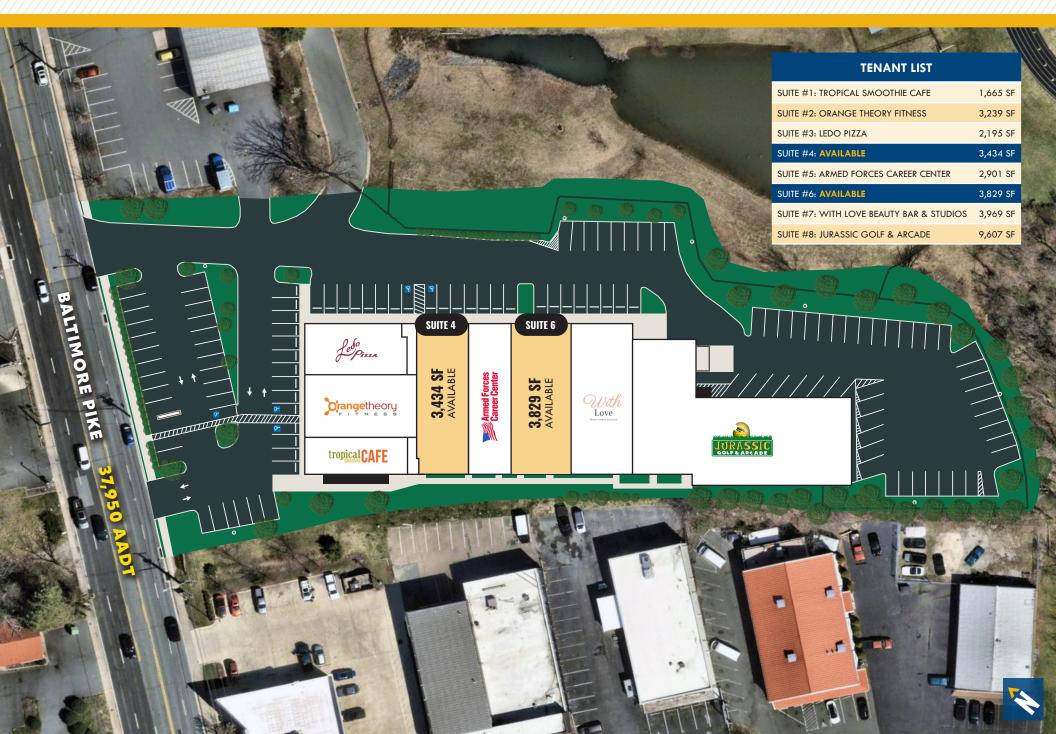

#### **SITE** PLAN

#### **HIGHLIGHTS**:

- 3,434 SF  $\pm$  and 3,829 SF  $\pm$  inline retail suites available (former boutique gym/axe throwing)
- Highly trafficked shopping center with modern industrial finishes
- Direct visibility from Baltimore Pike (Route 1)
- 37,950 vehicles per day (Baltimore Pike)
- Pylon and building signage available
- Join Ledo Pizza, Tropical Smoothie Cafe, Orangetheory Fitness, Jurassic Golf, With Love Beauty Studios and Armed Forces Career Center

|                | 3,434 SF $\pm$ (suite 4)        |  |  |
|----------------|---------------------------------|--|--|
| AVAILABLE:     | 3,829 SF $\pm$ (suite 6)        |  |  |
| TRAFFIC COUNT: | 37,950 AADT (BALTIMORE PIKE)    |  |  |
| PARKING:       | 120 SURFACE SPACES              |  |  |
| ZONING:        | B-3A (GENERAL BUSINESS GATEWAY) |  |  |
| RENTAL RATE:   | NEGOTIABLE                      |  |  |