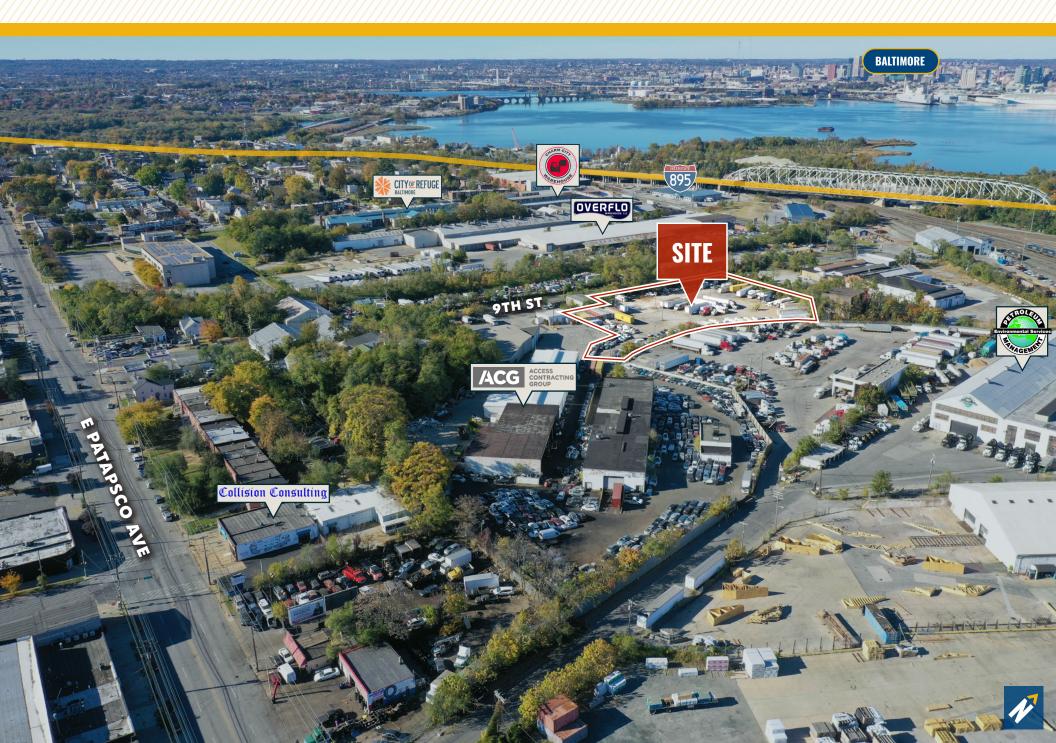

### LOCAL BIRDSEYE

#### **HIGHLIGHTS:**

- ullet 3.0 acres  $\pm$  of outdoor storage
- Fenced, paved and lit
- Superior access to I-895, I-95, I-295 and I-695
- Close proximity to Downtown Baltimore and BWI Airport, and immediately adjacent to the Port of Baltimore (Fairfield Marine Terminal)

AVAILABLE: 3.0 ACRES ±

ZONING: I-2 (GENERAL INDUSTRIAL DISTRICT)

**RENTAL RATE:** 

**NEGOTIABLE** 