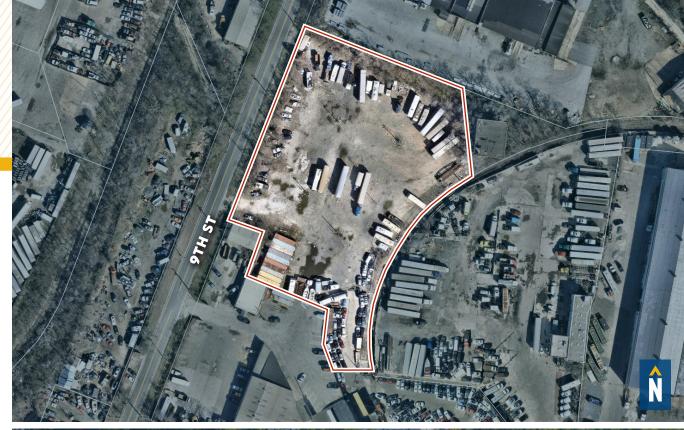

#### **HIGHLIGHTS:**

- ullet 3.0 acres  $\pm$  of outdoor storage
- Fenced, paved and lit
- Superior access to I-895, I-95, I-295 and I-695
- Close proximity to Downtown Baltimore and BWI Airport, and immediately adjacent to the Port of Baltimore (Fairfield Marine Terminal)

AVAILABLE: 3.0 ACRES ±

ZONING: I-2 (GENERAL INDUSTRIAL DISTRICT)

**RENTAL RATE:** 

**NEGOTIABLE** 