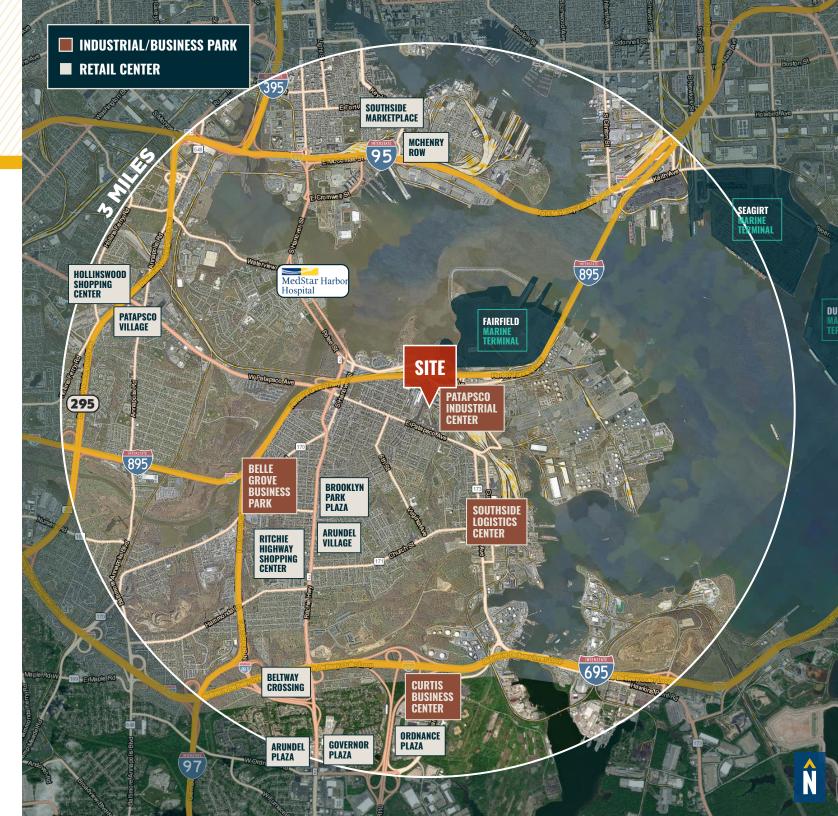

#### TRADE AREA

#### **DRIVING DISTANCE TO:**

1.5 MILES **4 MIN. DRIVE** 

2.3 MILES **5 MIN. DRIVE** 

6.4 MILES **9 MIN. DRIVE** 

1.9 MILES

4 MIN. DRIVE
(FAIRFIELD
MARINE TERMINAL)

10.6 MILES **14 MIN. DRIVE** 

BALTIMORE, MD

5.7 MILES **16 MIN.** 

WASHINGTON, DC

39.4 MILES **57 MIN.** 

PHILADELPHIA, PA

104.0 MILES **1 HR. 40 MIN.** 

RICHMOND, VA

154.0 MILES **2 HRS. 34 MIN.** 