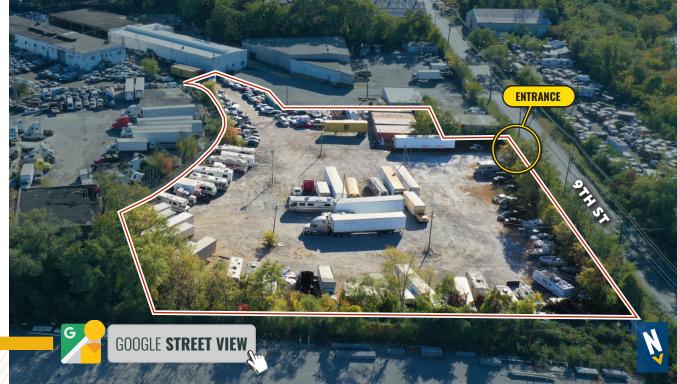

#### **HIGHLIGHTS:**

- ullet 3.0 acres  $\pm$  of outdoor storage
- Fenced, paved and lit
- Superior access to I-895, I-95, I-295 and I-695
- Close proximity to Downtown Baltimore and BWI Airport, and immediately adjacent to the Port of Baltimore (Fairfield Marine Terminal)

AVAILABLE: 3.0 ACRES ±

ZONING: I-2 (GENERAL INDUSTRIAL DISTRICT)

**RENTAL RATE:** 

**NEGOTIABLE** 