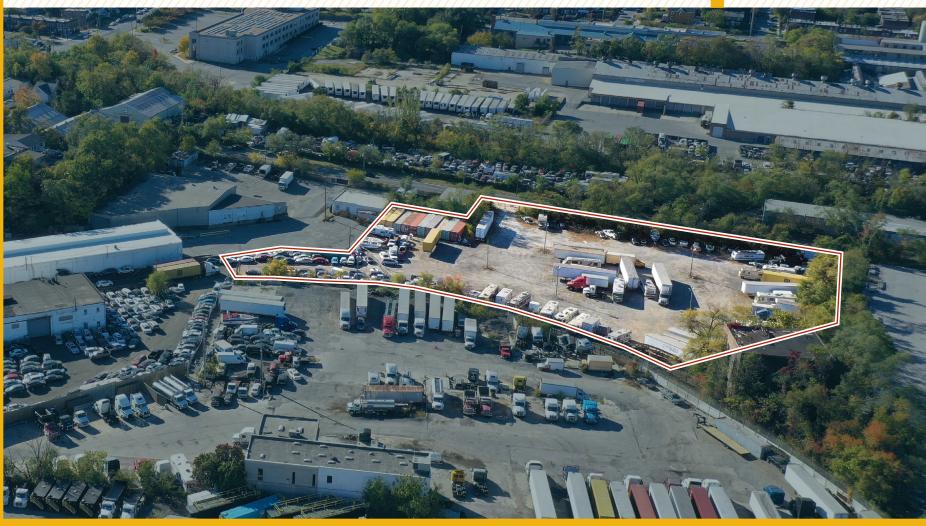

#### **HIGHLIGHTS:**

- ullet 3.0 acres  $\pm$  of outdoor storage
- Fenced, paved and lit
- Superior access to I-895, I-95, I-295 and I-695
- Close proximity to Downtown Baltimore and BWI Airport, and immediately adjacent to the Port of Baltimore (Fairfield Marine Terminal)

AVAILABLE: 3.0 ACRES ±

ZONING: I-2 (GENERAL INDUSTRIAL DISTRICT)

**RENTAL RATE:** 

**NEGOTIABLE** 