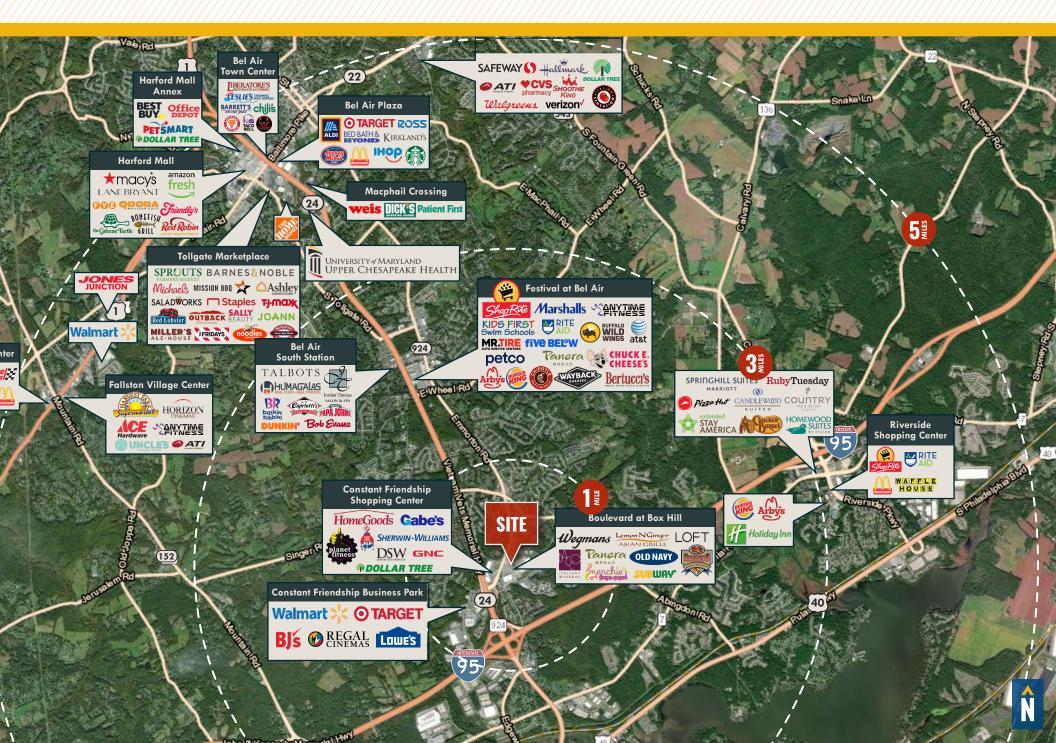

HLIGHTS:**

- Ideal location for medical office and defense contractors
- Less than 1 mile from I-95 & easy access to/from Aberdeen Proving Ground
- Located adjacent to the Wegmans anchored Boulevard at Box Hill shopping center with over 300,000 sf of premium retail space and restaurants.
- 5:1 Parking Ratio

AVAILABLE: SUITE A-2: 12,152 SF

BUILDING SIZE: 97,500 SF

OCCUPANCY: IMMEDIATE

RENTAL RATE: \$19.50/SF, NNN





# SITE

#### 1ST FLOOR:

- LOT 8 2-STORY OFFICE BUILDING 20,000 SF
- **B** 2-STORY OFFICE BUILDING 34,605 SF
- C LOT 10 KIDDIE ACADEMY
- LOT 10A: SOCIAL SECURITY ADMINISTRATION 28,000 SF
- E LOT 11 MRA/GTA
- LOT 12 SAFENET 97,500 SF
- LOT 13

  HARFORD GASTROENTEROLOGY
  ASSOCIATES
- H LOT 18 YMCA



## FLOOR PLAN: SUITE A-2



## SURROUNDING AMENITIES



### TRADE AREA



## FOR MORE INFO CONTACT:



TOM MOTTLEY
SENIOR VICE PRESIDENT & PRINCIPAL
443.573.3217
TMOTTLEY@mackenziecommercial.com



BEETLE SMITH
SENIOR VICE PRESIDENT
443.573.3219
BSMITH@mackenziecommercial.com





No warranty or representation, expressed or implied, is made as to the accuracy of the information contained herein, and same is submitted subject to errors, omissions, change of price, rental or other conditions, withdrawal without notice, and to any specific listing conditions imposed by our principals.