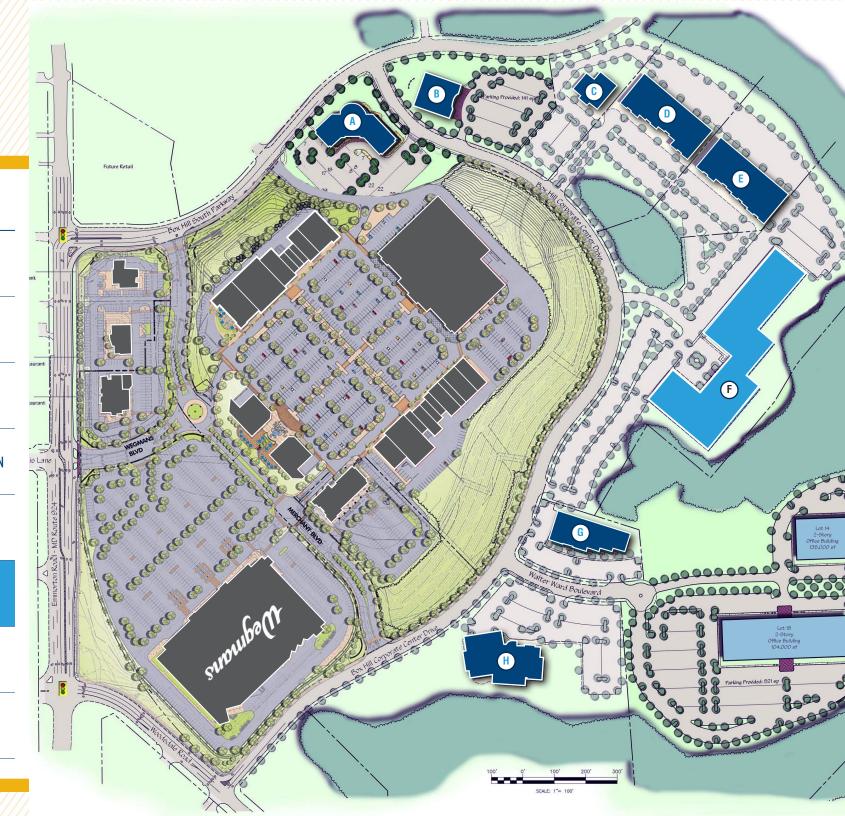

# SITE

#### 1ST FLOOR:

- LOT 8 2-STORY OFFICE BUILDING 20,000 SF
- **B** 2-STORY OFFICE BUILDING 34,605 SF
- C LOT 10 KIDDIE ACADEMY
- LOT 10A: SOCIAL SECURITY ADMINISTRATION 28,000 SF
- E LOT 11 MRA/GTA
- LOT 12 SAFENET 97,500 SF
- LOT 13

  HARFORD GASTROENTEROLOGY
  ASSOCIATES
- H LOT 18 YMCA