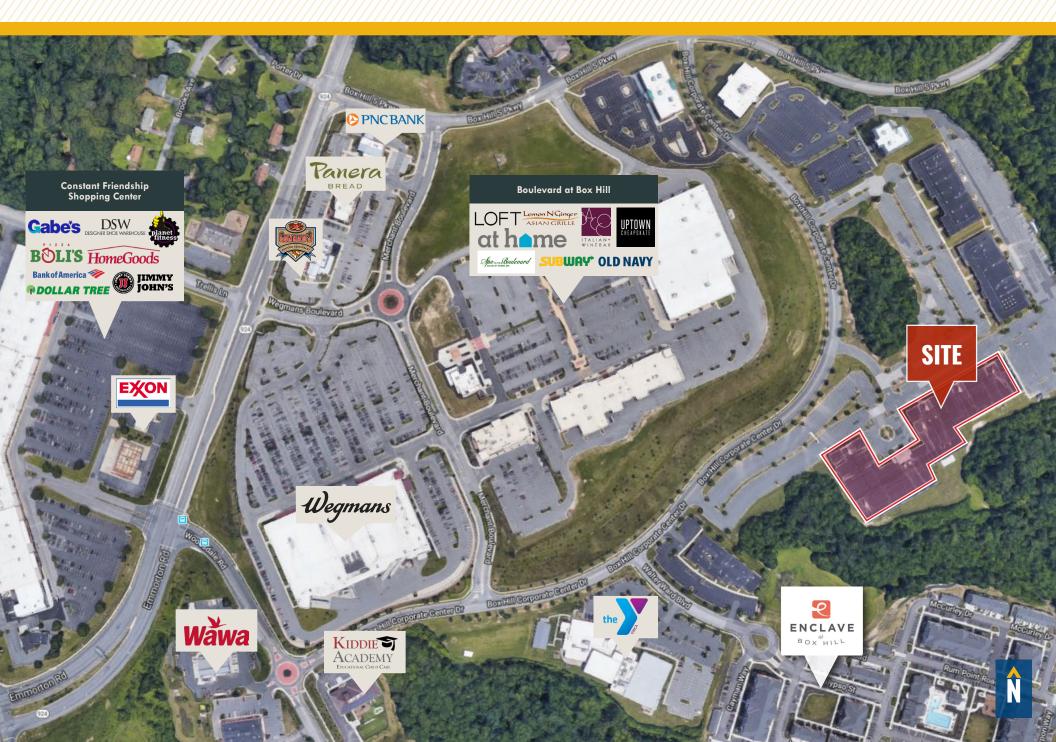

ERVIEW

#### **HIGHLIGHTS:**

- Ideal location for medical office and defense contractors
- Less than 1 mile from I-95 & easy access to/from Aberdeen Proving Ground
- Located adjacent to the Wegmans anchored Boulevard at Box Hill shopping center with over 300,000 sf of premium retail space and restaurants.
- 5:1 Parking Ratio

AVAILABLE: SUITE A-2: 12,152 SF

BUILDING SIZE: 97,500 SF

OCCUPANCY: IMMEDIATE

RENTAL RATE: \$19.50/SF, NNN





# SITE

#### 1ST FLOOR:

- LOT 8 2-STORY OFFICE BUILDING 20,000 SF
- **B** 2-STORY OFFICE BUILDING 34,605 SF
- C LOT 10 KIDDIE ACADEMY
- LOT 10A: SOCIAL SECURITY ADMINISTRATION 28,000 SF
- E LOT 11 MRA/GTA
- LOT 12 SAFENET 97,500 SF
- LOT 13

  HARFORD GASTROENTEROLOGY
  ASSOCIATES
- H LOT 18 YMCA



## FLOOR PLAN: SUITE A-2



## SURROUNDING AMENITIES



### TRADE AREA



## FOR MORE INFO CONTACT:



TOM MOTTLEY
SENIOR VICE PRESIDENT & PRINCIPAL
443.573.3217
TMOTTLEY@mackenziecommercial.com



BEETLE SMITH
SENIOR VICE PRESIDENT
443.573.3219
BSMITH@mackenziecommercial.com





No warranty or representation, expressed or implied, is made as to the accuracy of the information contained herein, and same is submitted subject to errors, omissions, change of price, rental or other conditions, withdrawal without notice, and to any specific listing conditions imposed by our principals.