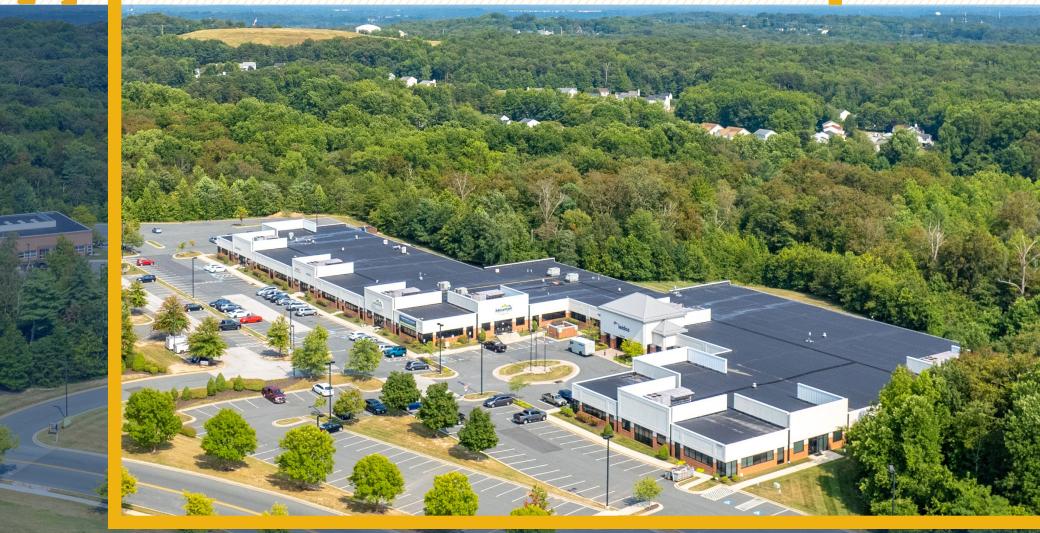

## **BOX HILL CORPORATE CENTER**

3465 BOX HILL CORPORATE CENTER DRIVE | ABINGDON, MARYLAND 21009

# **PROPERTY** OVERVIEW

#### **HIGHLIGHTS:**

- Ideal location for medical office and defense contractors
- Less than 1 mile from I-95 & easy access to/from Aberdeen Proving Ground
- Located adjacent to the Wegmans anchored Boulevard at Box Hill shopping center with over 300,000 sf of premium retail space and restaurants.
- 5:1 Parking Ratio