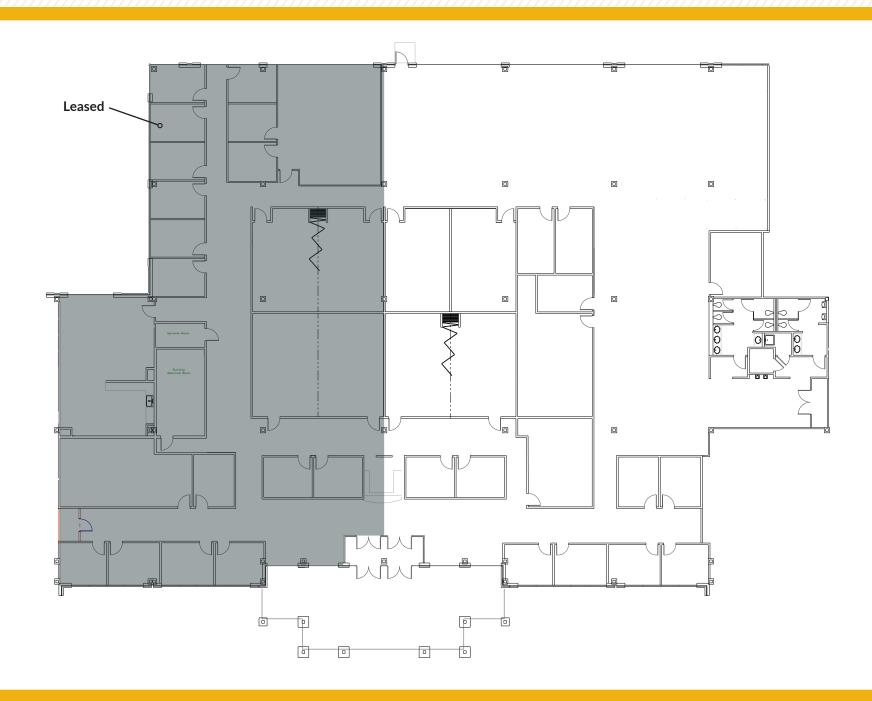

## FLOOR PLAN: SUITE A-2

AVAILABLE: SUITE A-2: 12,152 SF

BUILDING SIZE: 97,500 SF

OCCUPANCY: IMMEDIATE

RENTAL RATE: \$19.50/SF, NNN