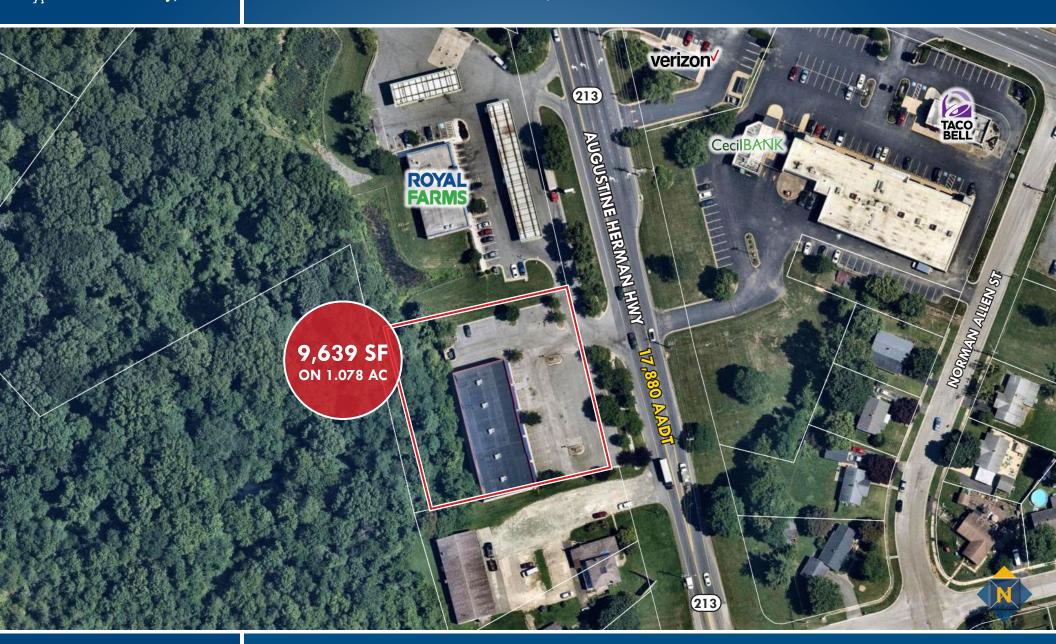

## FOR SALE Baltimore County, MD

### STOREFRONT RETAIL 35 AUGUSTINE HERMAN HIGHWAY | ELKTON, MARYLAND 21921

#### **BUILDING SIZE**

9.639 sf

#### **LOT SIZE**

1.078 Acres

C-2 (Highway Commercial)

#### **YEAR BUILT**

2010

#### TRAFFIC COUNT

17,880 AADT (Rt. 213)

#### **SALE PRICE**

\$1,700,000

### HIGHLIGHTS

- ► Class B strip retail building with great visibility on Rt. 213
- ► Prime location in the heart of Elkton's commercial district
- Available as an investment or end user building
- ▶ 224 ft. of frontage on Augustine Herman Hwy (17,880 cars/day)
- ► Great opportunity to invest in Elkton's growing retail market







## FOR SALE Baltimore County, MD

### **AERIAL**

35 AUGUSTINE HERMAN HIGHWAY | ELKTON, MARYLAND 21921





## FOR SALE Baltimore County, MD

# TRADE AREA 35 AUGUSTINE HERMAN HIGHWAY | ELKTON, MARYLAND 21921





### FOR SALE Baltimore County, MD

### LOCATION / DEMOGRAPHICS

35 AUGUSTINE HERMAN HIGHWAY | ELKTON, MARYLAND 21921





Tom Mottley | Senior Vice President

LEARN MORE

**★ 443.573.3217 ★ tmottley@**mackenziecommercial.com

MEDIAN HH INCOME

MEDIAN HH INCOME