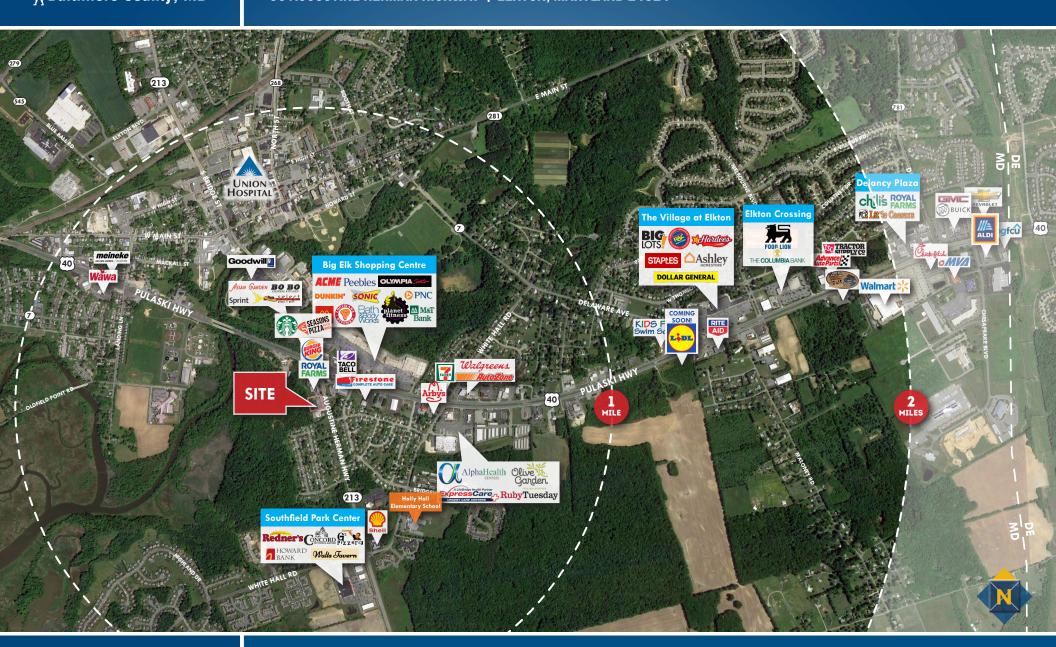

TAIL 35 AUGUSTINE HERMAN HIGHWAY | ELKTON, MARYLAND 21921

#### **BUILDING SIZE**

9.639 sf

#### **LOT SIZE**

1.078 Acres

C-2 (Highway Commercial)

#### **YEAR BUILT**

2010

#### TRAFFIC COUNT

17,880 AADT (Rt. 213)

#### **SALE PRICE**

\$1,700,000

### HIGHLIGHTS

- ► Class B strip retail building with great visibility on Rt. 213
- ► Prime location in the heart of Elkton's commercial district
- Available as an investment or end user building
- ▶ 224 ft. of frontage on Augustine Herman Hwy (17,880 cars/day)
- ► Great opportunity to invest in Elkton's growing retail market







## FOR SALE Baltimore County, MD

### **AERIAL**

35 AUGUSTINE HERMAN HIGHWAY | ELKTON, MARYLAND 21921





## FOR SALE Baltimore County, MD

# TRADE AREA 35 AUGUSTINE HERMAN HIGHWAY | ELKTON, MARYLAND 21921





### FOR SALE Baltimore County, MD

### LOCATION / DEMOGRAPHICS

35 AUGUSTINE HERMAN HIGHWAY | ELKTON, MARYLAND 21921





Tom Mottley | Senior Vice President

LEARN MORE

**★ 443.573.3217 ★ tmottley@**mackenziecommercial.com

MEDIAN HH INCOME

MEDIAN HH INCOME