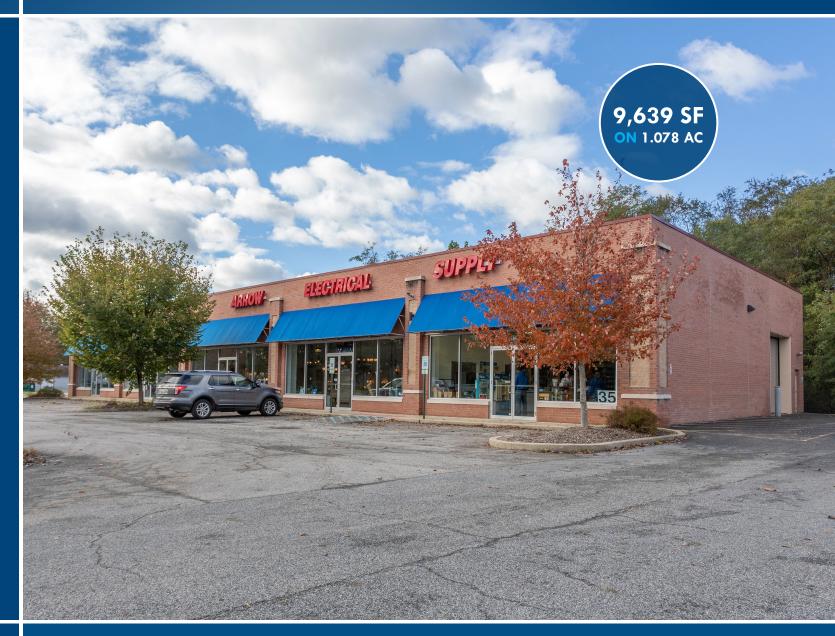

#### **BUILDING SIZE**

9.639 sf

#### **LOT SIZE**

1.078 Acres

C-2 (Highway Commercial)

#### TRAFFIC COUNT

17,880 AADT (Rt. 213)

#### **SALE PRICE**

\$1,700,000

### HIGHLIGHTS

- ► Class B strip retail building with great visibility on Rt. 213
- ► Prime location in the heart of Elkton's commercial district
- Available as an investment or end user building
- ▶ 224 ft. of frontage on Augustine Herman Hwy (17,880 cars/day)
- ► Great opportunity to invest in Elkton's growing retail market