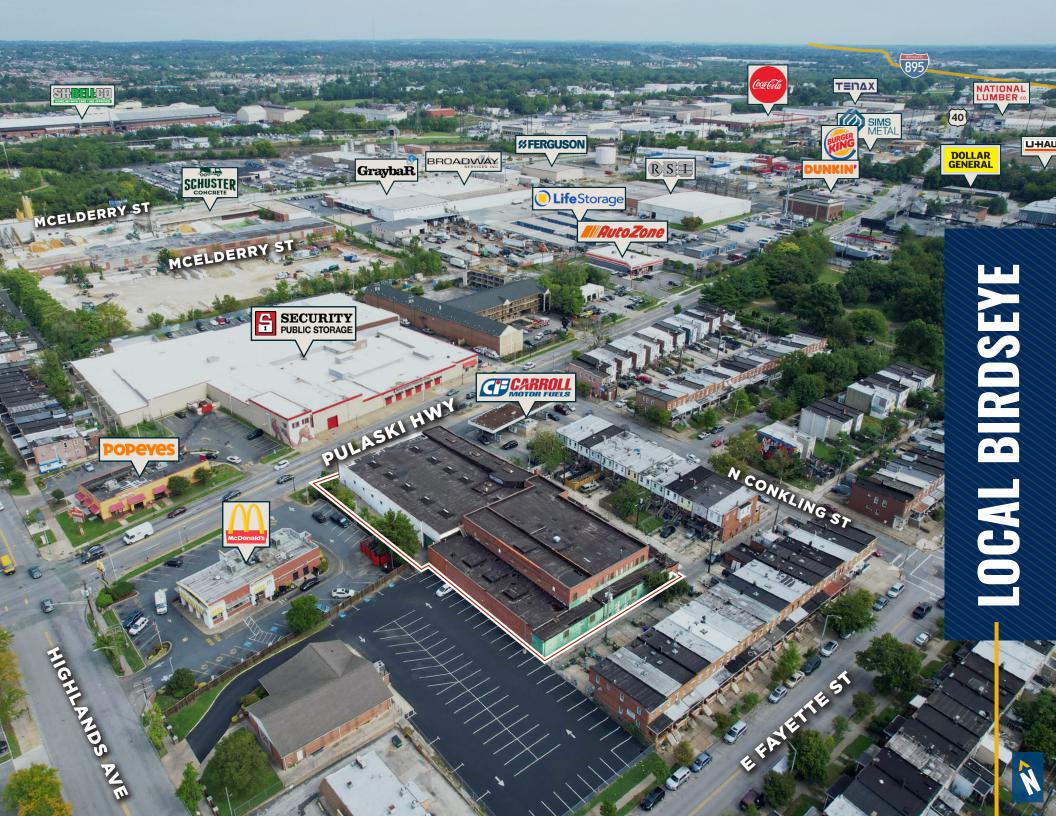

# **PROPERTY** OVERVIEW

### HIGHLIGHTS: -

- 40,895 SF ± industrial building, ideal for most warehouse and manufacturing users
  - » 30,000 SF ± at 19' clear
  - » 10,000 SF  $\pm$  2nd level warehouse
- I-2 (General Industrial District) zoning, which is intended to provide for a wide variety of general manufacturing, fabricating, processing, wholesale distributing and warehousing uses including outdoor storage of materials
- Easy access to major highways I-95 & I-895
- Close proximity to the Port of Baltimore

| BUILDING SIZE: | 40,895 SF ±                    |
|----------------|--------------------------------|
| LOT SIZE:      | .809 ACRES ±                   |
| CLEAR HEIGHT:  | 19' ±                          |
| DOCKS:         | 2 INTERIOR DOCK POSITIONS      |
| DRIVE-INS:     | l (10' ₩ x 12' H)              |
| PARKING:       | 10 SURFACE SPACES              |
| ZONING:        | I-2 (GENERAL INDUSTRIAL DIST.) |