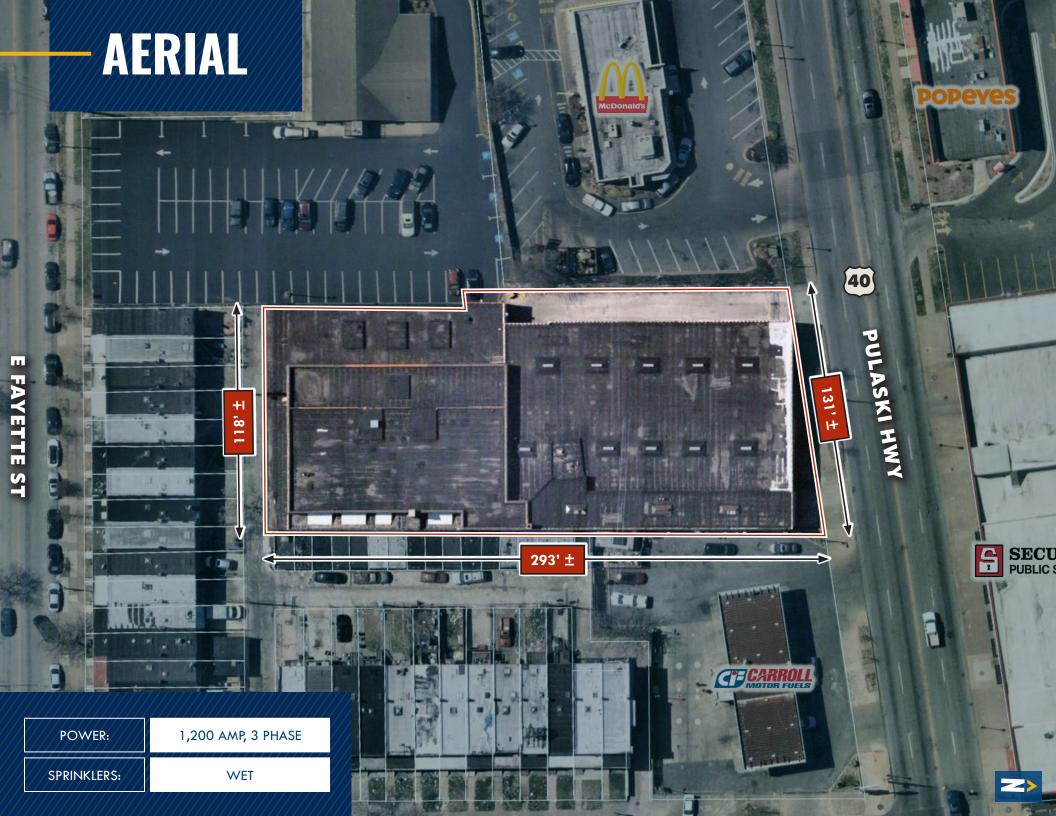

### HIGHLIGHTS: -

- 40,895 SF ± industrial building, ideal for most warehouse and manufacturing users
  - » 30,000 SF ± at 19' clear
  - » 10,000 SF  $\pm$  2nd level warehouse
- I-2 (General Industrial District) zoning, which is intended to provide for a wide variety of general manufacturing, fabricating, processing, wholesale distributing and warehousing uses including outdoor storage of materials
- Easy access to major highways I-95 & I-895
- Close proximity to the Port of Baltimore

| BUILDING SIZE: | 40,895 SF ±                    |
|----------------|--------------------------------|
| LOT SIZE:      | .809 ACRES ±                   |
| CLEAR HEIGHT:  | 19' ±                          |
| DOCKS:         | 2 INTERIOR DOCK POSITIONS      |
| DRIVE-INS:     | l (10' ₩ x 12' H)              |
| PARKING:       | 10 SURFACE SPACES              |
| ZONING:        | I-2 (GENERAL INDUSTRIAL DIST.) |