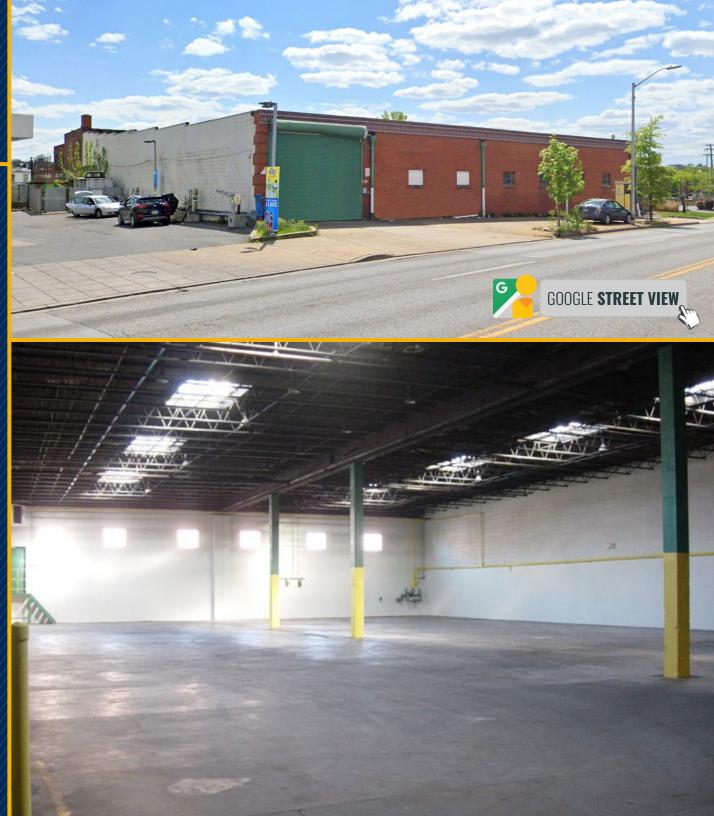

### HIGHLIGHTS: -

- 40,895 SF ± industrial building, ideal for most warehouse and manufacturing users
  - » 30,000 SF ± at 19' clear
  - » 10,000 SF  $\pm$  2nd level warehouse
- I-2 (General Industrial District) zoning, which is intended to provide for a wide variety of general manufacturing, fabricating, processing, wholesale distributing and warehousing uses including outdoor storage of materials
- Easy access to major highways I-95 & I-895
- Close proximity to the Port of Baltimore

| BUILDING SIZE: | 40,895 SF ±                    |
|----------------|--------------------------------|
| LOT SIZE:      | .809 ACRES ±                   |
| CLEAR HEIGHT:  | 19' ±                          |
| DOCKS:         | 2 INTERIOR DOCK POSITIONS      |
| DRIVE-INS:     | l (10' ₩ x 12' H)              |
| PARKING:       | 10 SURFACE SPACES              |
| ZONING:        | I-2 (GENERAL INDUSTRIAL DIST.) |