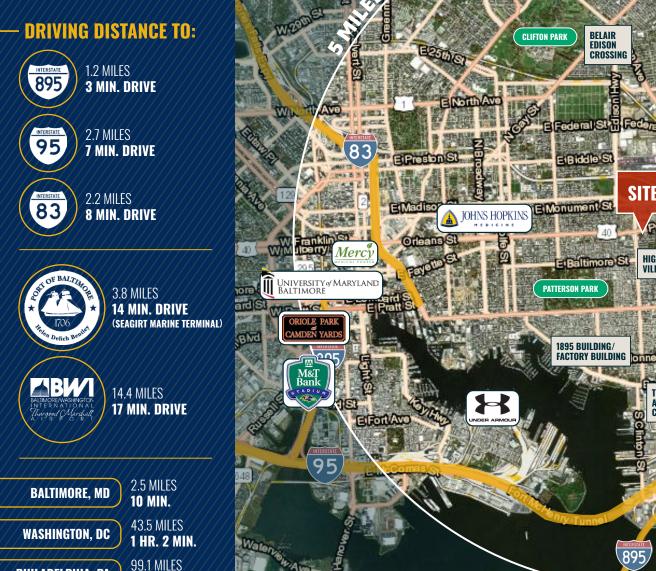

# **TRADE** A R E A

PHILADELPHIA, PA

1 HR. 35 MIN.

old Spring Lin

REAN

SpringiLnit

3rd St

Argonne

FAIRFIELD

542

**INDUSTRIAL/BUSINESS PARK** 

RETAIL CENTER

GARDENVILLE Shopping Center Hamile LAKE MONTEBELLO 95 PARKSIDE SHOPPING CENTER HOLLANDER BUSINESS SHANNON BUSINESS PARK 3 CENTER MORAVIA Industriai PARK E Federal St Federal CANTON INDUSTRIAI SITE PARK Puk NORTHPOINT MALL HIGHLANDTOWN VILLAGE JOHNS HOPKINS ANCHOR SQUARE m Avo YARD 56 95 German 1895 BUILDING/ FACTORY BUILDING THE COLLECTIVE AT CANTON Del PORT 95 Industria THE SHOPS At canton crossing PARK Holabird amazon Keith/Ave SEAGIRT MARINE TERMINAL

DUNDALK

Hazerwood Ave