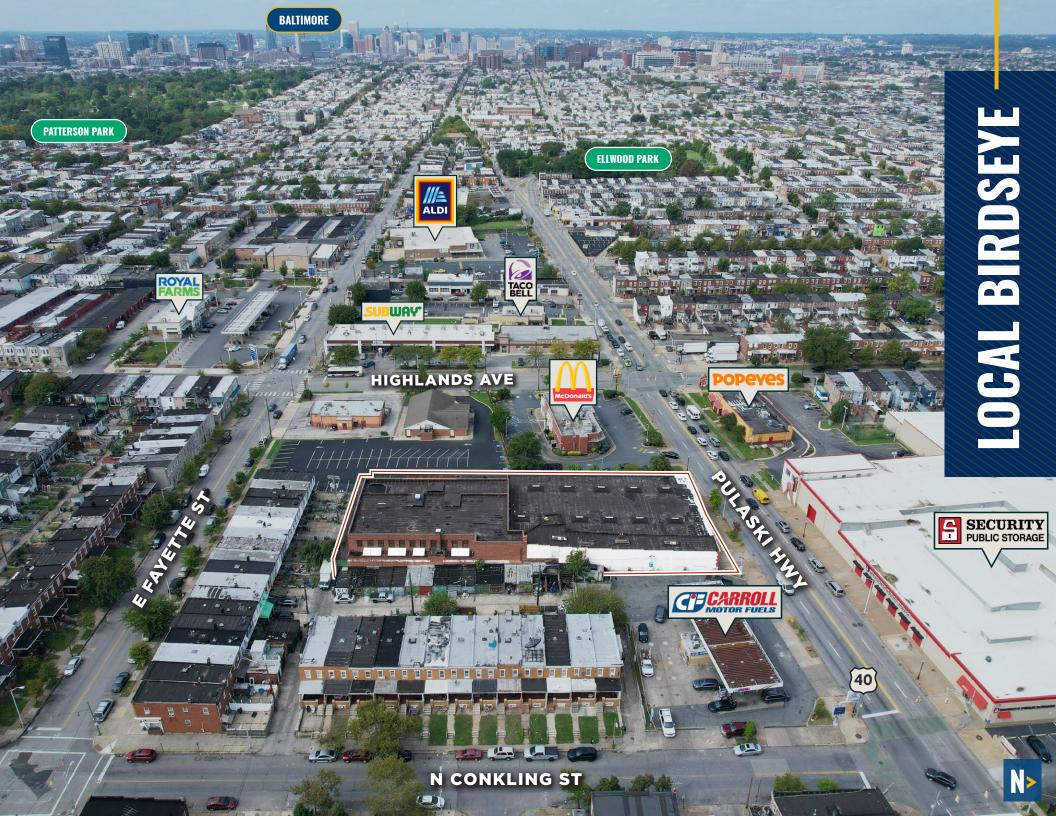

# **TRADE** A R E A

PHILADELPHIA, PA

1 HR. 35 MIN.

old Spring Lin

REAN

SpringiLnit

3rd St

Argonne

FAIRFIELD

542

**INDUSTRIAL/BUSINESS PARK** 

RETAIL CENTER

GARDENVILLE Shopping Center Hamile LAKE MONTEBELLO 95 PARKSIDE SHOPPING CENTER HOLLANDER BUSINESS SHANNON BUSINESS PARK 3 CENTER MORAVIA Industriai PARK E Federal St Federal CANTON INDUSTRIAI SITE PARK Puk NORTHPOINT MALL HIGHLANDTOWN VILLAGE JOHNS HOPKINS ANCHOR SQUARE m Avo YARD 56 95 German 1895 BUILDING/ FACTORY BUILDING THE COLLECTIVE AT CANTON Del PORT 95 Industria THE SHOPS At canton crossing PARK Holabird amazon Keith/Ave SEAGIRT MARINE TERMINAL

DUNDALK

Hazerwood Ave