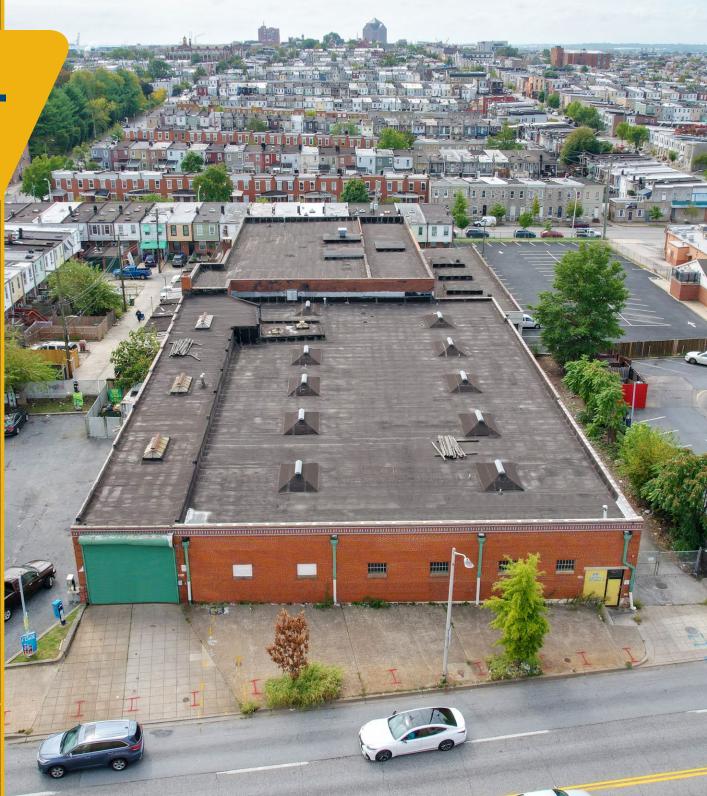

### HIGHLIGHTS: -

- 40,895 SF ± industrial building, ideal for most warehouse and manufacturing users
  - » 30,000 SF ± at 19' clear
  - » 10,000 SF  $\pm$  2nd level warehouse
- I-2 (General Industrial District) zoning, which is intended to provide for a wide variety of general manufacturing, fabricating, processing, wholesale distributing and warehousing uses including outdoor storage of materials
- Easy access to major highways I-95 & I-895
- Close proximity to the Port of Baltimore

| BUILDING SIZE: | 40,895 SF ±                    |
|----------------|--------------------------------|
| LOT SIZE:      | .809 ACRES ±                   |
| CLEAR HEIGHT:  | 19' ±                          |
| DOCKS:         | 2 INTERIOR DOCK POSITIONS      |
| DRIVE-INS:     | l (10' ₩ x 12' H)              |
| PARKING:       | 10 SURFACE SPACES              |
| ZONING:        | I-2 (GENERAL INDUSTRIAL DIST.) |