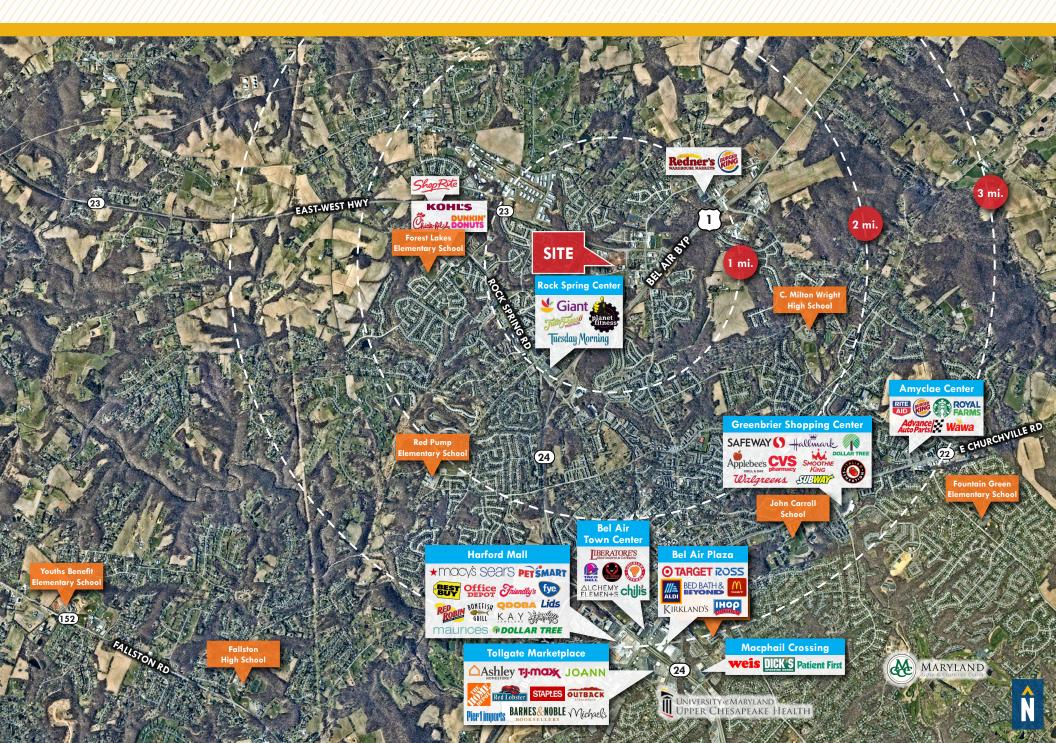

#### **355 GRANARY ROAD**

FOREST HILL, MD 21050







# **PROPERTY** OVERVIEW

#### **HIGHLIGHTS:**

- Flex Space available in Forest Hill, MD
- Conveniently located on the Bel Air Bypass
- 1,200 sf 3,600 sf available

BUILDING SIZE:

30,300 SF ±

AVAILABILITY:

1,200 SF - 3,600 SF ±

YEAR BUILT:

2006

**DRIVE INS:** 

12' W X 14' H

PARKING:

3.30/1,000 SF

**ZONING:** 

CI (COMMERCIAL INDUSTRIAL)





### LOCAL BIRDSEYE



#### LOCAL TRADE AREA





## FOR MORE INFO CONTACT:



TOM MOTTLEY
SENIOR VICE PRESIDENT & PRINCIPAL
443.573.3217
TMOTTLEY@mackenziecommercial.com



BEETLE SMITH
SENIOR VICE PRESIDENT
443.573.3219
BSMITH@mackenziecommercial.com