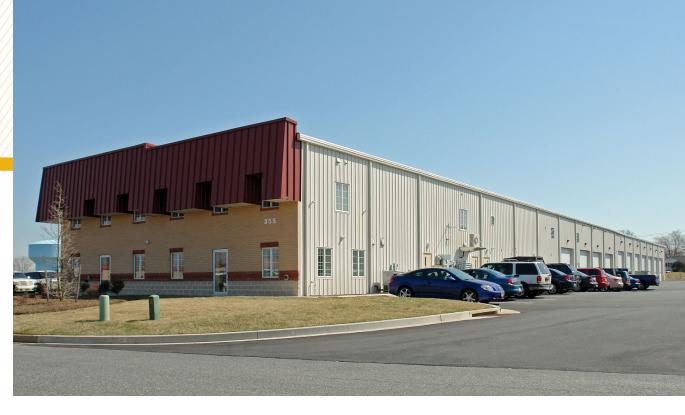

#### **HIGHLIGHTS:**

- Flex Space available in Forest Hill, MD
- Conveniently located on the Bel Air Bypass
- 1,200 sf 3,600 sf available

BUILDING SIZE:

30,300 SF ±

AVAILABILITY:

1,200 SF - 3,600 SF ±

YEAR BUILT:

2006

**DRIVE INS:** 

12' W X 14' H

PARKING:

3.30/1,000 SF

**ZONING:** 

CI (COMMERCIAL INDUSTRIAL)