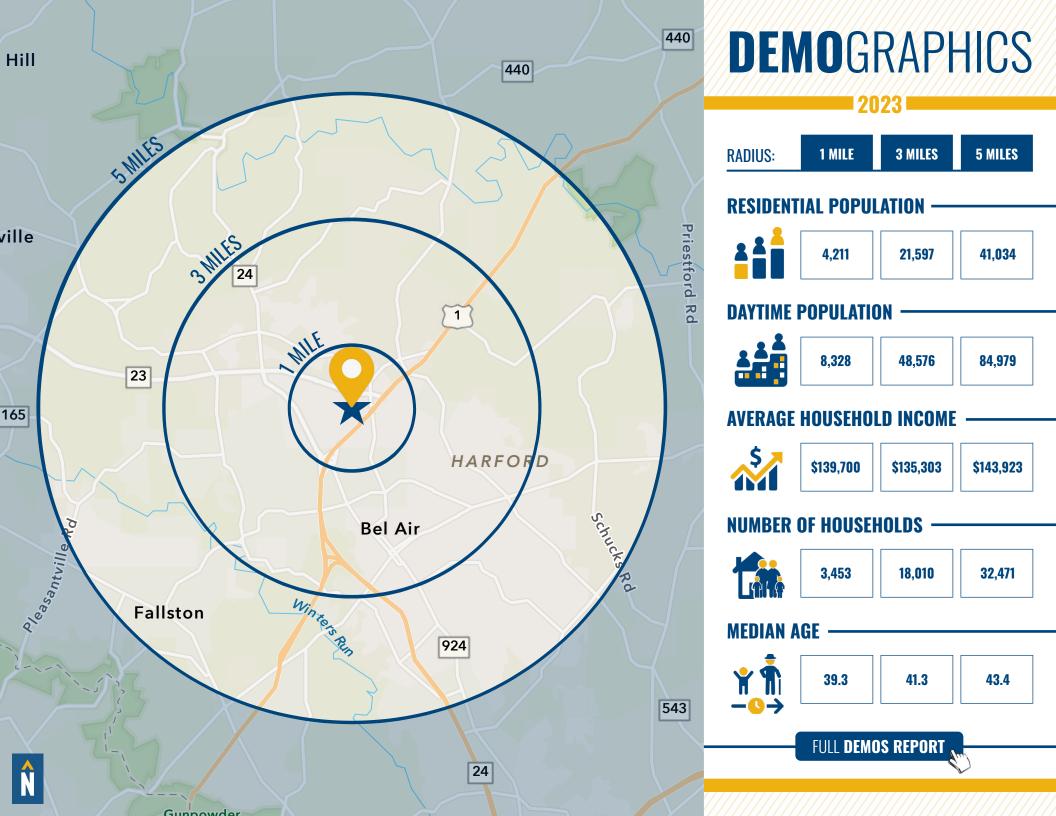

#### **355 GRANARY ROAD**

FOREST HILL, MD 21050







# **PROPERTY** OVERVIEW

#### **HIGHLIGHTS:**

- Flex Space available in Forest Hill, MD
- Conveniently located on the Bel Air Bypass
- 1,200 sf 3,600 sf available

BUILDING SIZE:

30,300 SF ±

AVAILABILITY:

1,200 SF - 3,600 SF ±

YEAR BUILT:

2006

**DRIVE INS:** 

12' W X 14' H

PARKING:

3.30/1,000 SF

**ZONING:** 

CI (COMMERCIAL INDUSTRIAL)





### LOCAL BIRDSEYE



#### LOCAL TRADE AREA





## FOR MORE INFO CONTACT:



TOM MOTTLEY
SENIOR VICE PRESIDENT & PRINCIPAL
443.573.3217
TMOTTLEY@mackenziecommercial.com



BEETLE SMITH
SENIOR VICE PRESIDENT
443.573.3219
BSMITH@mackenziecommercial.com