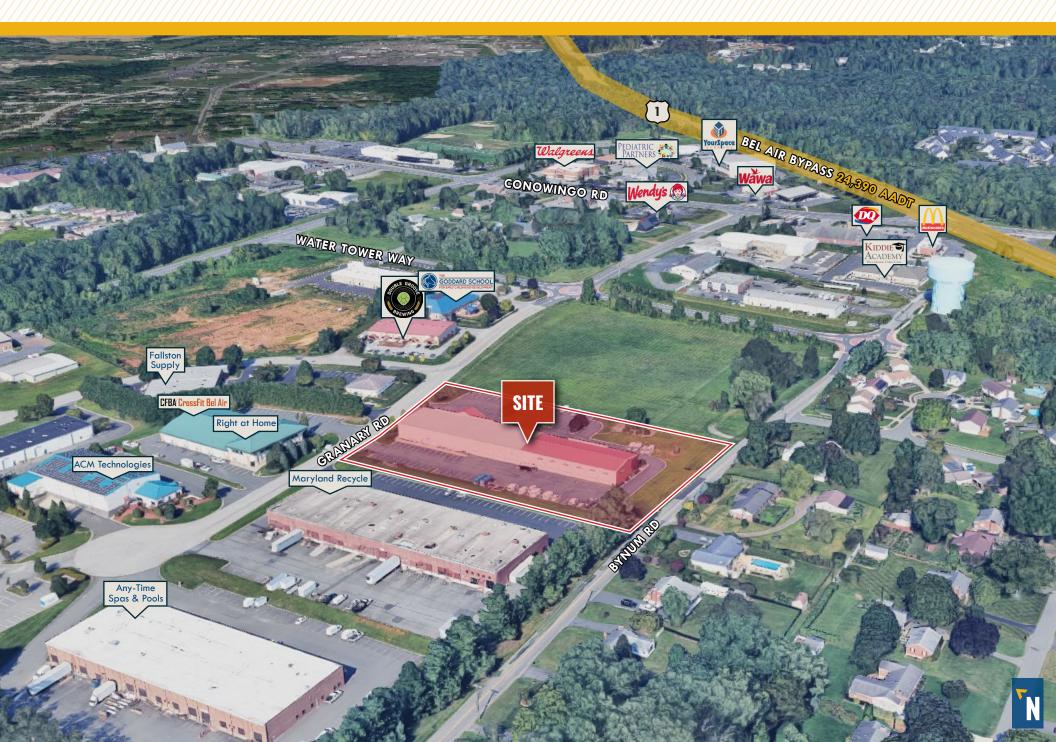

#### **355 GRANARY ROAD**

FOREST HILL, MD 21050







# **PROPERTY** OVERVIEW

#### **HIGHLIGHTS:**

- Flex Space available in Forest Hill, MD
- Conveniently located on the Bel Air Bypass
- 1,200 sf 3,600 sf available

BUILDING SIZE:

30,300 SF ±

AVAILABILITY:

1,200 SF - 3,600 SF ±

YEAR BUILT:

2006

**DRIVE INS:** 

12' W X 14' H

PARKING:

3.30/1,000 SF

**ZONING:** 

CI (COMMERCIAL INDUSTRIAL)





### LOCAL BIRDSEYE



#### LOCAL TRADE AREA





## FOR MORE INFO CONTACT:



TOM MOTTLEY
SENIOR VICE PRESIDENT & PRINCIPAL
443.573.3217
TMOTTLEY@mackenziecommercial.com



BEETLE SMITH
SENIOR VICE PRESIDENT
443.573.3219
BSMITH@mackenziecommercial.com