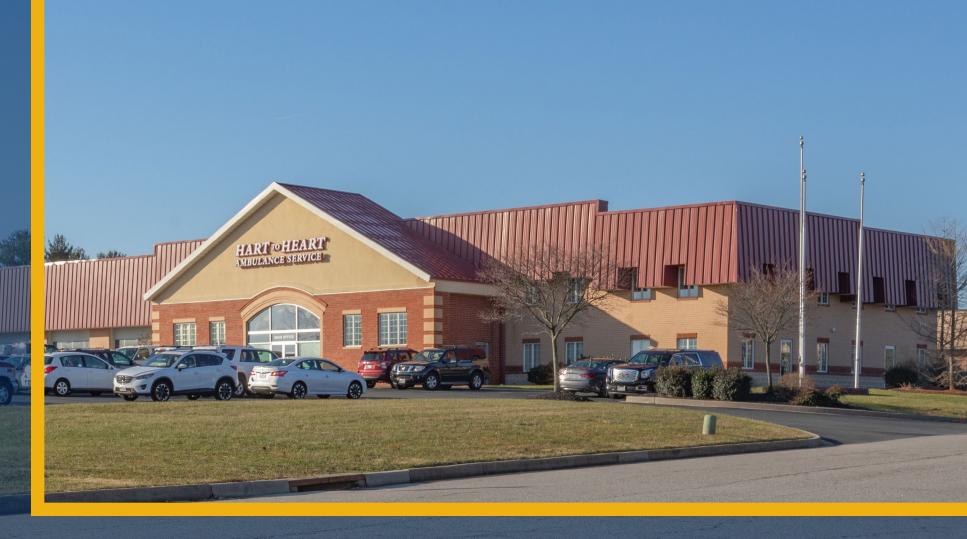

#### **355 GRANARY ROAD**

FOREST HILL, MD 21050

#### **HIGHLIGHTS:**

- Flex Space available in Forest Hill, MD
- Conveniently located on the Bel Air Bypass
- 1,200 sf 3,600 sf available

BUILDING SIZE:

30,300 SF ±

AVAILABILITY:

1,200 SF - 3,600 SF ±

YEAR BUILT:

2006

**DRIVE INS:** 

12' W X 14' H

PARKING:

3.30/1,000 SF

**ZONING:** 

CI (COMMERCIAL INDUSTRIAL)