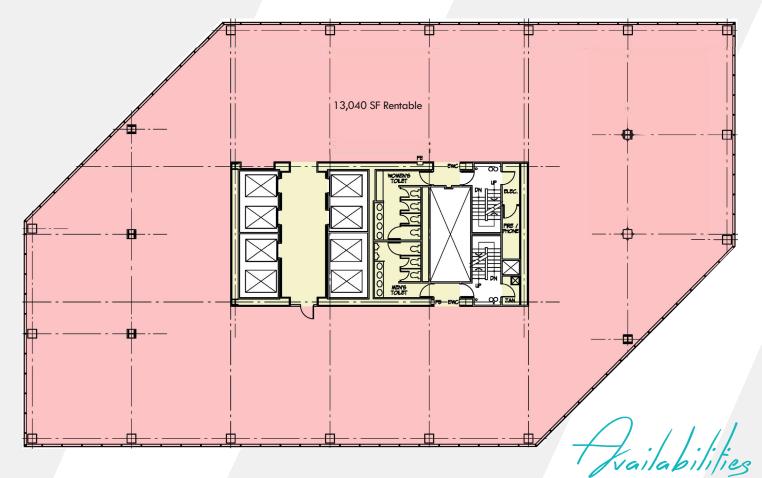

## **TYPICAL FLOOR PLATE**

| Street Level | 1,086 sf - Retail      |
|--------------|------------------------|
| Suite 101    | 1,750 sf - Retail      |
| Suite 102    | 1,783 sf - Retail      |
| Suite 800    | 13,040 sf - Full Floor |
| Suite 902    | 2,692 sf               |
| Suite 1101   | 6,379 sf               |
| Suite 1200   | 13,040 sf - Full Floor |
| Suite 1300   | 13,040 sf - Full Floor |
| Suite 1515   | 3,437 sf               |
| Suite 1530   | 2,971 sf               |
| Suite 1600   | 13,040 sf - Full Floor |
| Suite 1800   | 13,040 sf - Full Floor |
| Suite 1900   | 13,040 sf - Full Floor |
| Suite 2000   | 1,101 sf               |
| Suite 2204   | 3,650 sf               |
| Suite 2308   | 580 sf                 |