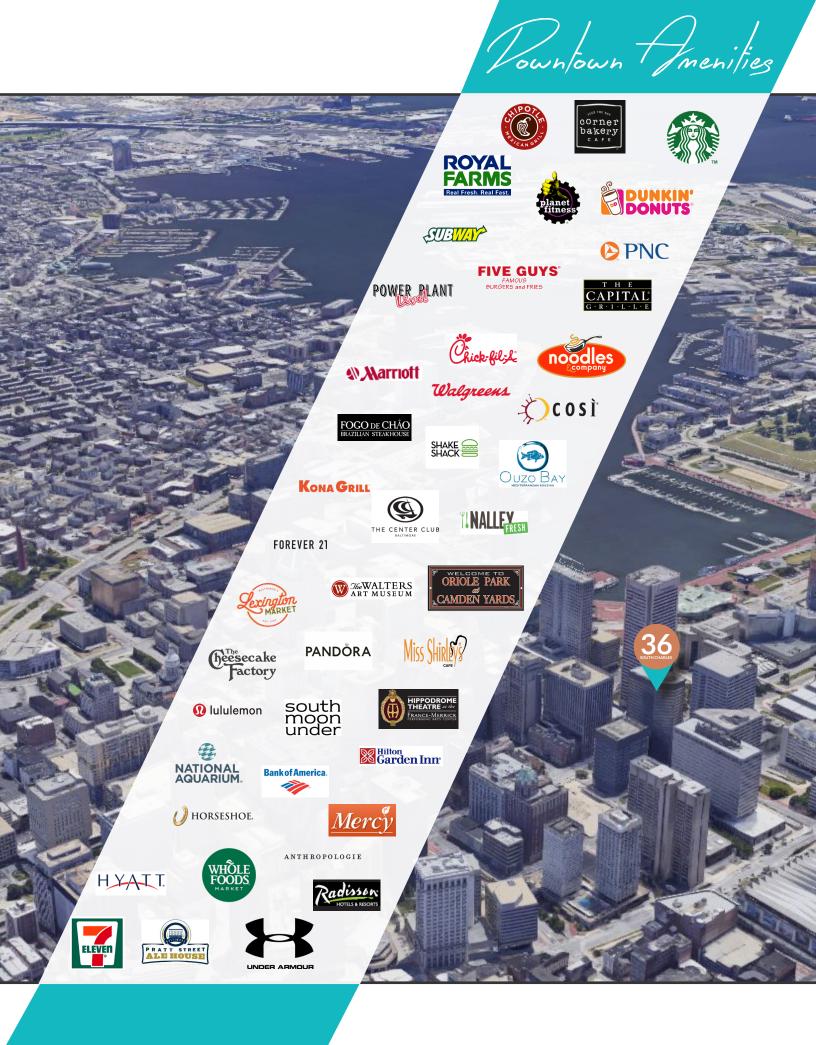

The Location

Located **two blocks from the Inner Harbor**, 36 South Charles Street is less than a block from the Metro, on the Charm City Circulator route, and two blocks from the Light Rail.

36 South Charles Street is located in **HUB and Enteprize Zones.** 