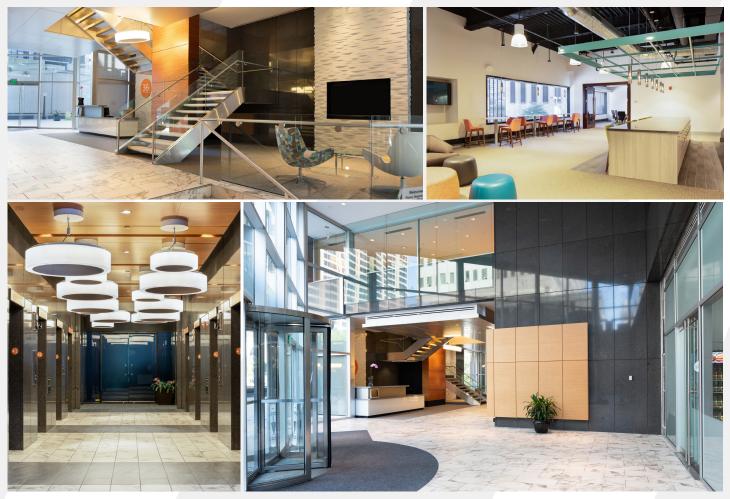

## Class A amenities without Pratt Street rates!

the Building

This iconic 307,435 SF 25 story building is under **new ownership and management.** Recent renovations include an updated lobby and conference center, elevator upgrades with more capital improvements to come.

Both signage opportunity and onsite parking are available, as well as free access to the Fitness Center.

Come see all the **"check the box"** amenities including a full service free conference center with a concierge, two cafes, tenant storage on site and an on-site parking garage with ample parking in nearby garages.