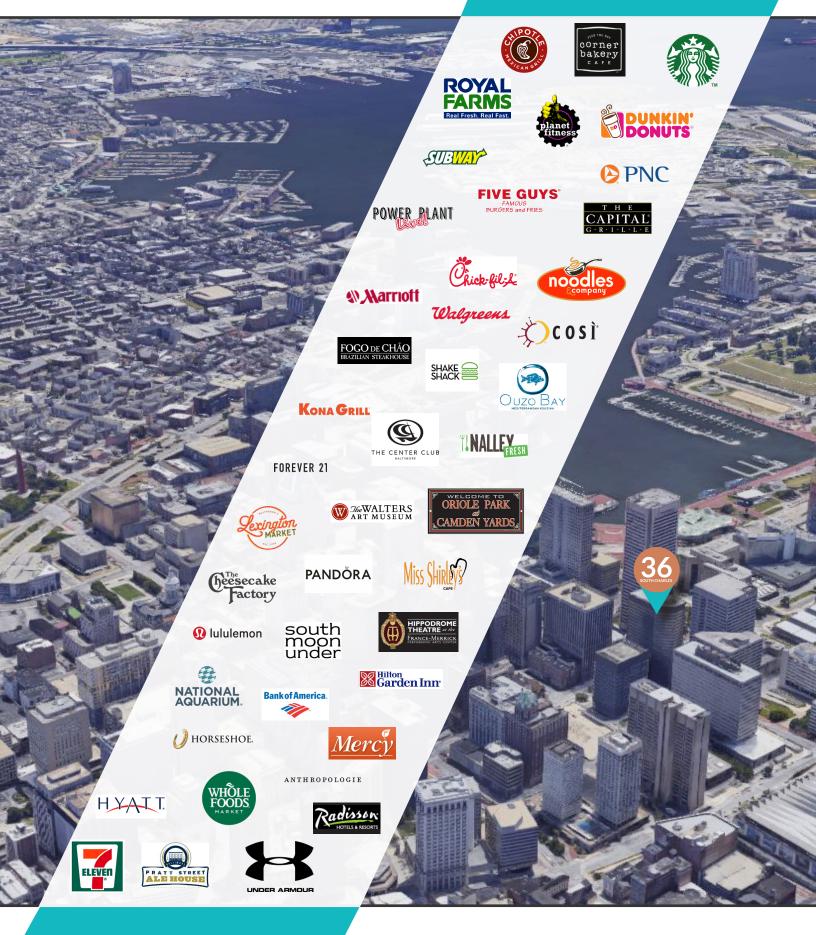

The Location

Located two blocks from the Inner Harbor, 36 South Charles Street is less than a block from the Metro, on the Charm City Circulator route, and two blocks from the Light Rail.

36 South Charles Street is located in HUB and **Enteprize Zones.** 