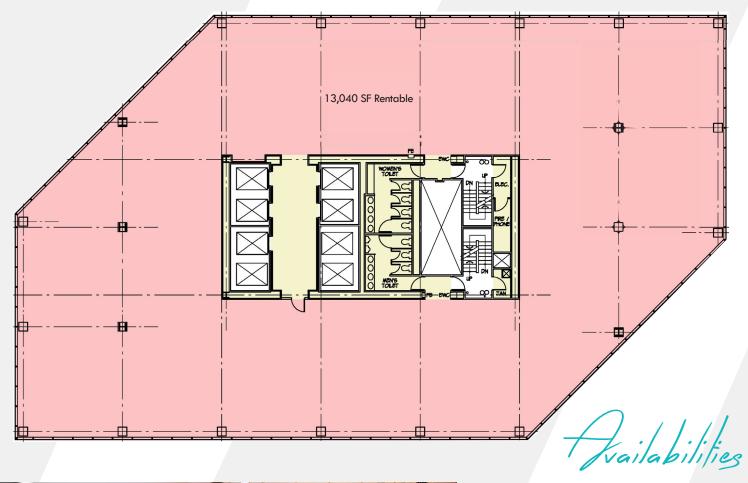

#### **TYPICAL FLOOR PLATE**

| Street Level      | 1,086 sf - Retail      |
|-------------------|------------------------|
| Suite 101         | 1,750 sf - Retail      |
| Suite 102         | 1,783 sf - Retail      |
| Suite 800         | 13,040 sf - Full Floor |
| Suite 902         | 2,692 sf               |
| <b>Suite 1101</b> | 6,379 sf               |
| <b>Suite 1200</b> | 13,040 sf - Full Floor |
| Suite 1300        | 13,040 sf - Full Floor |
| <b>Suite 1515</b> | 3,437 sf               |
| <b>Suite 1530</b> | 2,971 sf               |
| Suite 1600        | 13,040 sf - Full Floor |
| Suite 1800        | 13,040 sf - Full Floor |
| Suite 1900        | 13,040 sf - Full Floor |
| Suite 2000        | 1,101 sf               |
| Suite 2204        | 3,650 sf               |
| Suite 2308        | 580 sf                 |
|                   |                        |