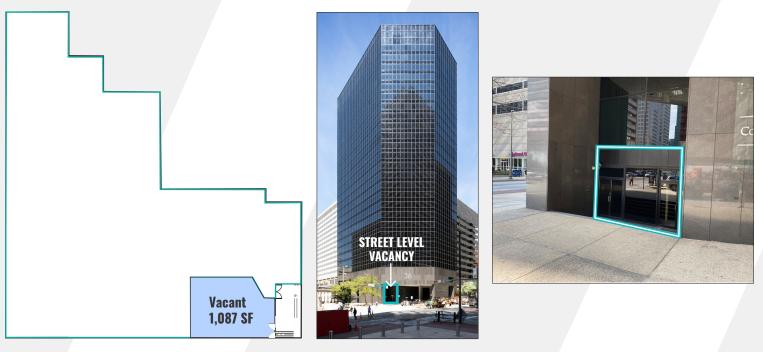

## Now under new ownership & management

36

CHARLES ST

ZAMIR EQUITIES

Diversified Management Plus 36 SOUTH CHARLES

Ruilding

This iconic 307,435 SF 25 story building under **new ownership and management** is looking for an experienced café operation as well as other retail operators for two retail vacancies in the building.

Ownership will consider "partnering" with a café operator by offering competitive rental terms. **Signage is available** on Charles and Lombard. Adjacent outdoor plaza is available for outdoor seating. Existing café infrastructure ready for lease.