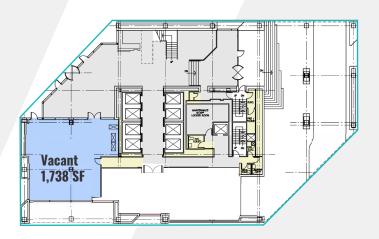

## Now under new ownership & management

36

CHARLES ST

ZAMIR EQUITIES

Diversified Management Plus 36 SOUTH CHARLES

Ruilding

This iconic 307,435 SF 25 story building under **new ownership and management** is looking for an experienced café operation as well as other retail operators for two retail vacancies in the building.

Ownership will consider "partnering" with a café operator by offering competitive rental terms. **Signage is available** on Charles and Lombard. Adjacent outdoor plaza is available for outdoor seating. Existing café infrastructure ready for lease.