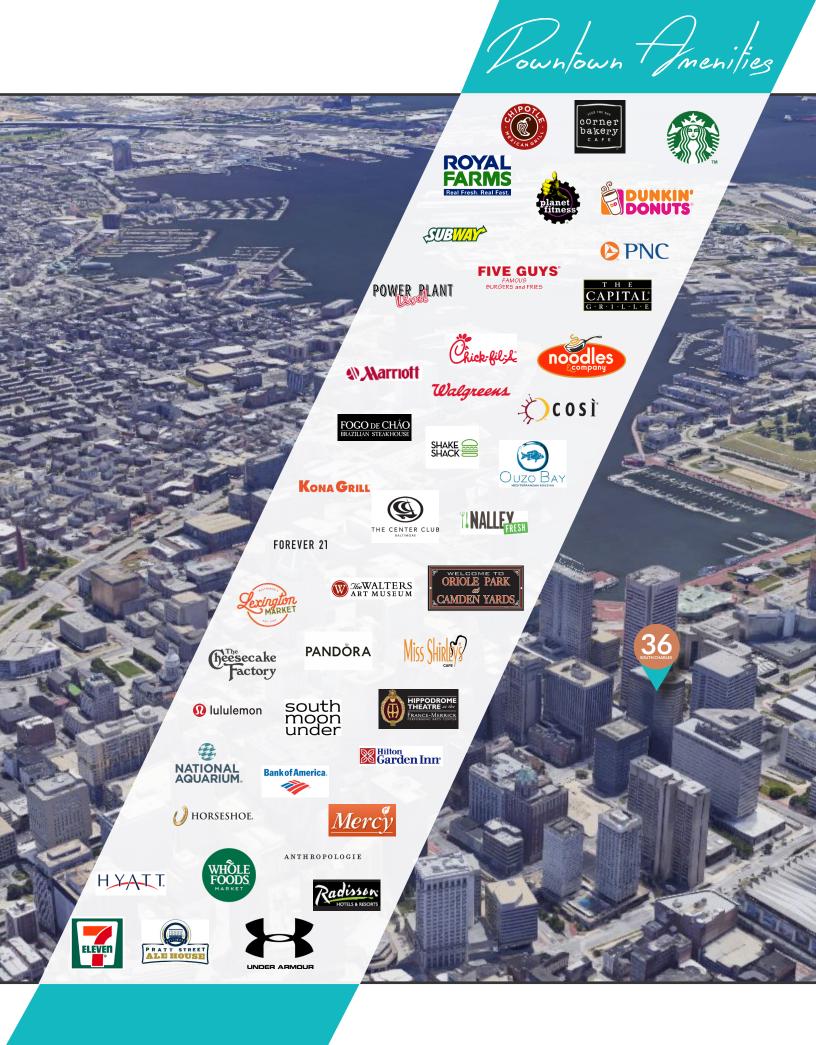

Jocation

Located **two blocks from the Inner Harbor**, 36 South Charles Street is less than a block from the Metro, on the Charm City Circulator route, and two blocks from the Light Rail.

36 South Charles Street is located in **HUB and Enteprize Zones.** 