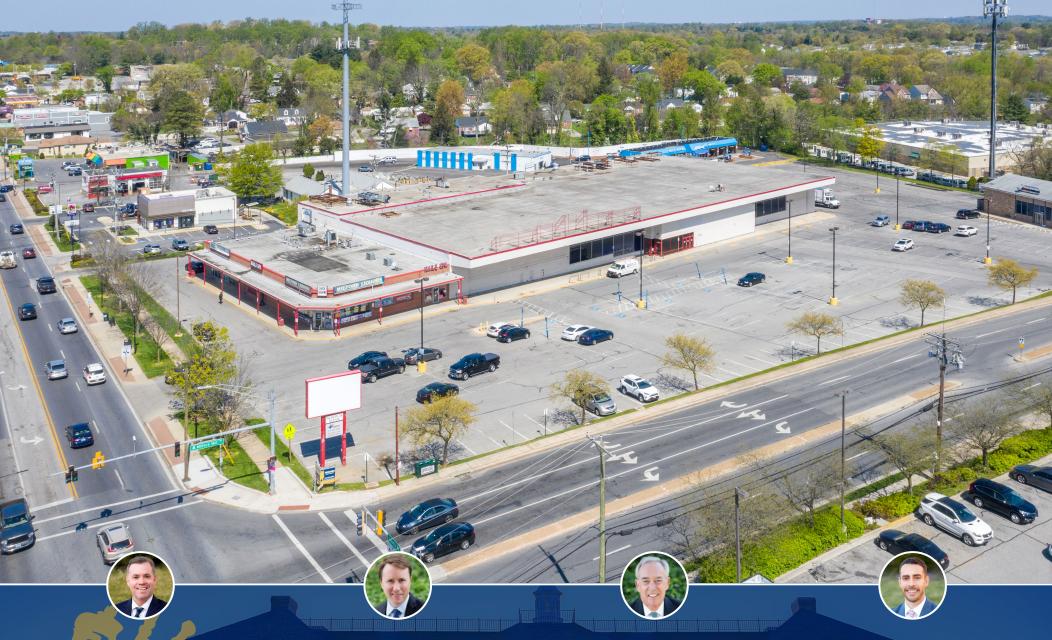

### MILFORD MILL CENTER 3600 MILFORD MILL ROAD | WINDSOR MILL, MARYLAND 21244

### **HIGHLIGHTS**

- ► New retail development coming to Baltimore County's busy Liberty Rd commercial corridor
- ► Signalized intersection with multiple points of ingress/egress
- ► Center fronted by a new Royal Farms gas/convenience store
- ► Quick and easy access to I-695
- ► Highly trafficked Liberty Road location: 39,261 cars per day
- ► Densely populated trade area