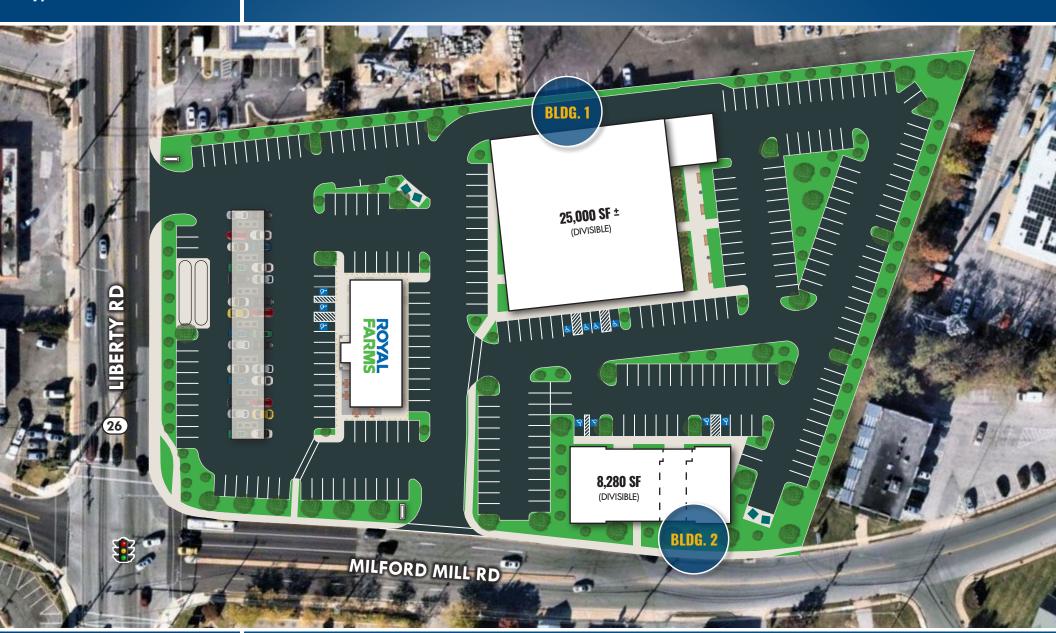

### **CONCEPTUAL SITE PLAN 'B'**

- ▶ 8,280 sf (divisible)
- **▶** 25,000 sf ± (divisible)

# CONCEPTUAL SITE PLAN 'B' MILFORD MILL CENTER | 3600 MILFORD MILL ROAD | WINDSOR MILL, MARYLAND 21244

**Sean Langford** 

**John Schultz 6** 443.573.3218

**3** 410.494.4894

💌 slangford@mackenziecommercial.com 💌 jschultz@mackenziecommercial.com 🔀 jharrington@mackenziecommercial.com 🖂 timharrington@mackenziecommercial.com