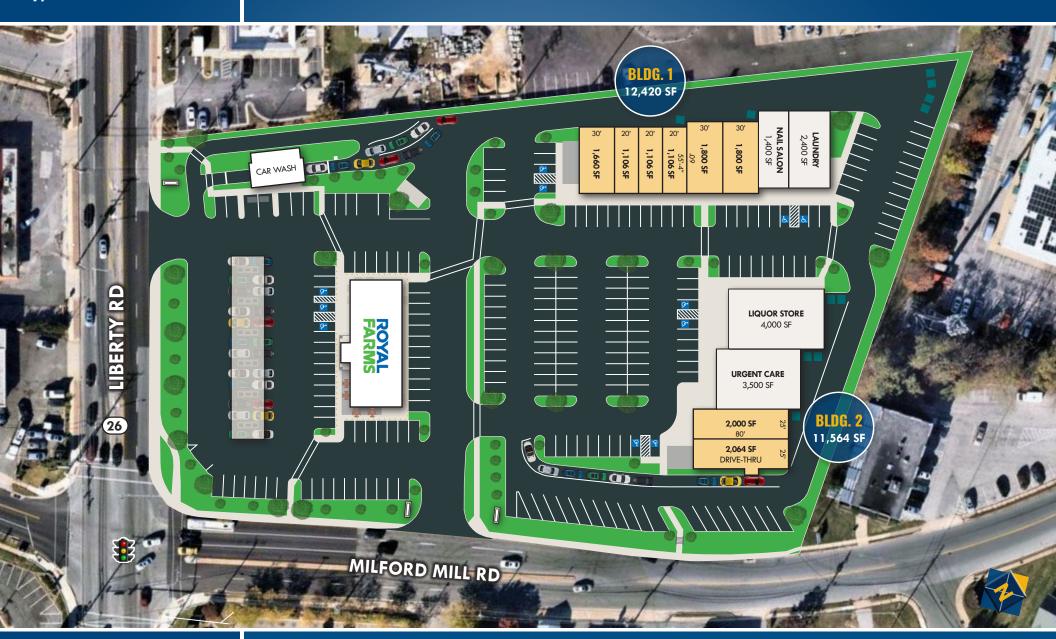

### **CONCEPTUAL SITE PLAN 'A'**

- ► 11,564 sf (divisible)
- ► 12,420 sf (divisible)

# CONCEPTUAL SITE PLAN 'A' MILFORD MILL CENTER | 3600 MILFORD MILL ROAD | WINDSOR MILL, MARYLAND 21244

**Sean Langford** 

**6** 443.573.3218

**John Schultz 6** 410,494,4894

💌 slangford@mackenziecommercial.com 💌 jschultz@mackenziecommercial.com 📨 jharrington@mackenziecommercial.com 🚾 timharrington@mackenziecommercial.com