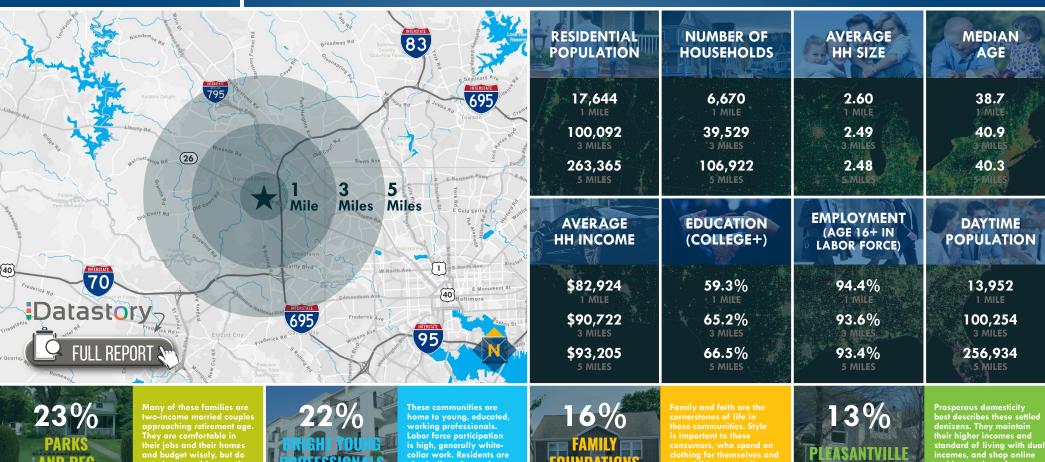

### LOCATION / DEMOGRAPHICS (2021) MILFORD MILL CENTER | 3600 MILFORD MILL ROAD | WINDSOR MILL, MARYLAND 21244

**AVERAGE HH SIZE** 

40.9 **MEDIAN AGE** 

\$60,000

physically active and up on the latest technology.

2.41 AVERAGE HH SIZE

33.0 MEDIAN AGE

\$54,000 MEDIAN HH INCOME

2.71

\$43,100

incomes, and shop online and in a variety of stores, from upscale to discount.

2.88 **AVERAGE HH SIZE** 

42.6 MEDIAN AGE

\$92,900 MEDIAN HH INCOME

**Sean Langford** 

**6** 443.573.3218

💌 slangford@mackenziecommercial.com 🔀 jschultz@mackenziecommercial.com 🔀 jharrington@mackenziecommercial.com 🔀 timharrington@mackenziecommercial.com