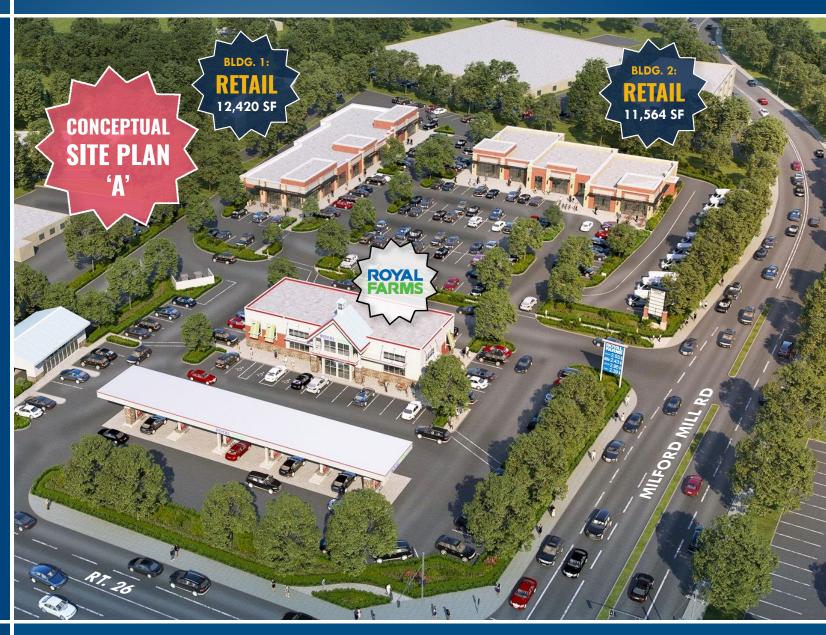

### **CONCEPTUAL SITE PLAN 'A'**

- ► 11,564 sf (divisible)
- ► 12,420 sf (divisible)

### **HIGHLIGHTS**

- ► New retail development coming to Baltimore County's busy Liberty Rd commercial corridor
- ► Signalized intersection with multiple points of ingress/egress
- ► Center fronted by a new Royal Farms gas/convenience store
- ► Quick and easy access to I-695
- ► Highly trafficked Liberty Road location: 39,261 cars per day
- ► Densely populated trade area