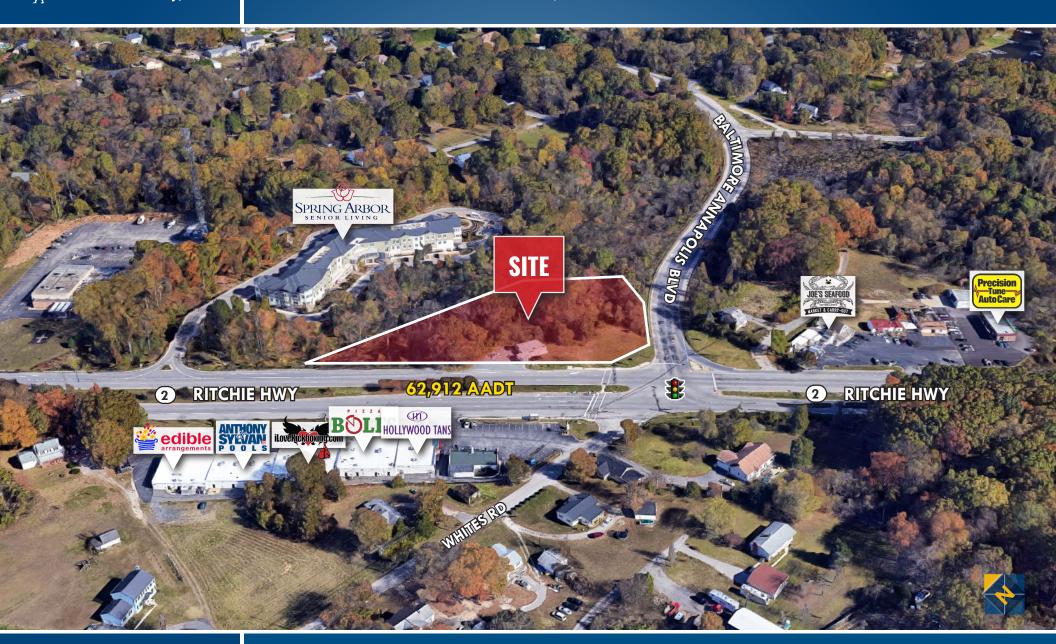

### TRAFFIC COUNT

62,912 AADT (Ritchie Hwy/Rt. 2) 15,783 AADT (Rt. 648)

### **HIGHLIGHTS**

- ► High visibility corner retail pad site in Severna Park, MD (62,912 cars per day on Rt. 2)
- ► Located at the signalized, highly trafficked intersection of Ritchie Hwy and Whites Rd/ **Baltimore Annapolis Blvd**
- ► Zoning: C1 (Local Commercial District)
- ► High-income surrounding population
- ► Less than 20 min. south of BWI Airport/I-695 and 20 min. north of Annapolis, MD