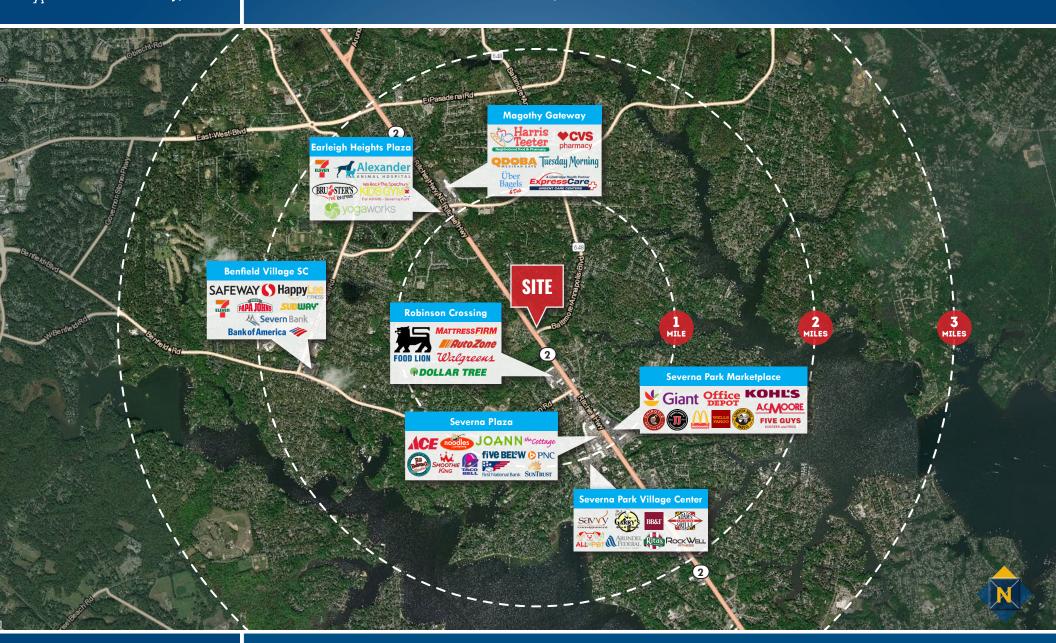

± (on 2 parcels)

C1 (Local Commercial District)

### TRAFFIC COUNT

62,912 AADT (Ritchie Hwy/Rt. 2) 15,783 AADT (Rt. 648)

### **SALE PRICE**

\$2,000,000

### **HIGHLIGHTS**

- ► High visibility corner retail pad site in Severna Park, MD (62,912 cars per day on Rt. 2)
- ► Located at the signalized, highly trafficked intersection of Ritchie Hwy and Whites Rd/ **Baltimore Annapolis Blvd**
- ► Zoning: C1 (Local Commercial District)
- ► High-income surrounding population
- ► Less than 20 min. south of BWI Airport/I-695 and 20 min. north of Annapolis, MD







### **CONCEPTUAL SITE PLAN** 363-365 RITCHIE HIGHWAY | SEVERNA PARK, MARYLAND 21146









BIRDSEYE 363-365 RITCHIE HIGHWAY | SEVERNA PARK, MARYLAND 21146





### TRADE AREA

363-365 RITCHIE HIGHWAY | SEVERNA PARK, MARYLAND 21146





### FOR SALE

Anne Arundel County, MD

# LOCATION / DEMOGRAPHICS (2021) 365 RITCHIE HIGHWAY | SEVERNA PARK, MARYLAND 21146





educated, well read and well capitalized. Largely empty nesters, they have a suburban lifestyle, but also enjoy good food and wine, plus the amenities of the city's cultural events.

2.85 AVERAGE HH SIZE

45.1 **MEDIAN AGE** 

\$108,700 MEDIAN HH INCOME



iest Tapestry market, Top Tier, earn more than 3x the US household income. They frequent upscale salons, spas and fitness centers and shop at high-end retailers for their personal effects.

2.84 **AVERAGE HH SIZE** 

47.3 MEDIAN AGE

\$173,200 MEDIAN HH INCOME





approaching retirement but show few signs of slowing down. They are active in their communities and seasoned travelers, with a lifestyle that is