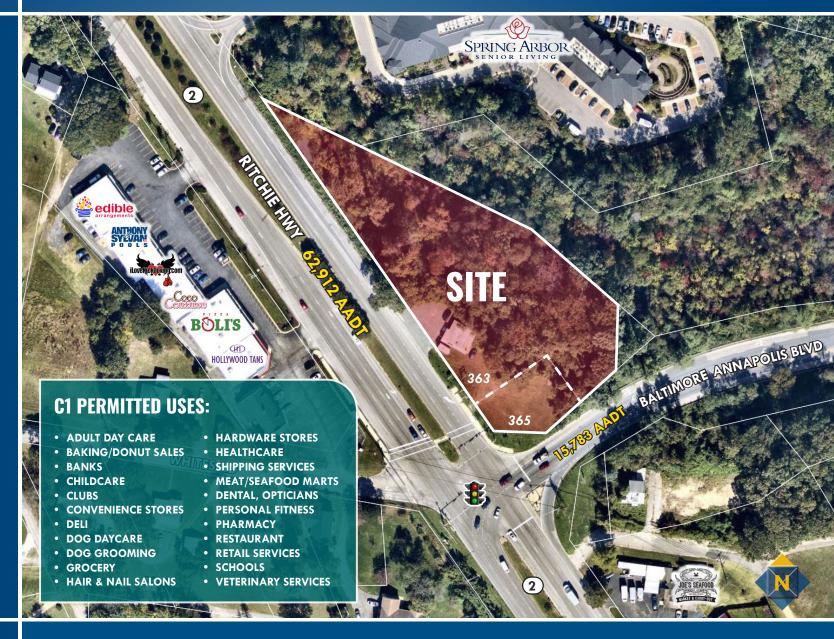

### TRAFFIC COUNT

62,912 AADT (Ritchie Hwy/Rt. 2) 15,783 AADT (Rt. 648)

### **HIGHLIGHTS**

- ► High visibility corner retail pad site in Severna Park, MD (62,912 cars per day on Rt. 2)
- ► Located at the signalized, highly trafficked intersection of Ritchie Hwy and Whites Rd/ **Baltimore Annapolis Blvd**
- ► Zoning: C1 (Local Commercial District)
- ► High-income surrounding population
- ► Less than 20 min. south of BWI Airport/I-695 and 20 min. north of Annapolis, MD

### FOR SALE

Anne Arundel County, MD