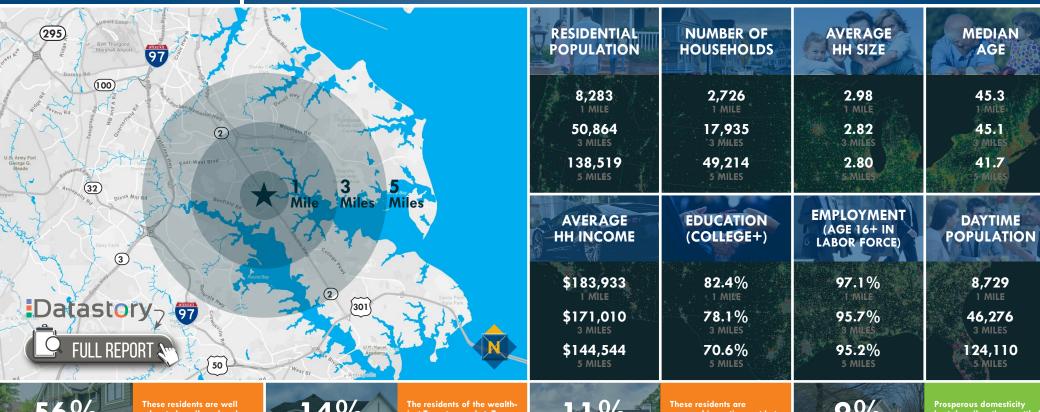

### TRADE AREA

363-365 RITCHIE HIGHWAY | SEVERNA PARK, MARYLAND 21146

# LOCATION / DEMOGRAPHICS (2021) 365 RITCHIE HIGHWAY | SEVERNA PARK, MARYLAND 21146

educated, well read and well capitalized. Largely empty nesters, they have a suburban lifestyle, but also enjoy good food and wine, plus the amenities of the city's cultural events.

2.85 AVERAGE HH SIZE

45.1 **MEDIAN AGE** 

\$108,700 MEDIAN HH INCOME

iest Tapestry market, Top Tier, earn more than 3x the US household income. They frequent upscale salons, spas and fitness centers and shop at high-end retailers for their personal effects.

2.84 **AVERAGE HH SIZE** 

47.3 MEDIAN AGE

\$173,200 MEDIAN HH INCOME

approaching retirement but show few signs of slowing down. They are active in their communities and seasoned travelers, with a lifestyle that is both affluent and urbane.

2.50 **AVERAGE HH SIZE** 

51.0 MEDIAN AGE

\$103,400 MEDIAN HH INCOME

Prosperous domesticity best describes these settled denizens. They maintain their higher incomes and standard of living with dual incomes, and shop online and in a variety of stores, from upscale to discount.

2.88 **AVERAGE HH SIZE** 

42.6 MEDIAN AGE

\$92,900 MEDIAN HH INCOME

Ginny Vernick | Vice President