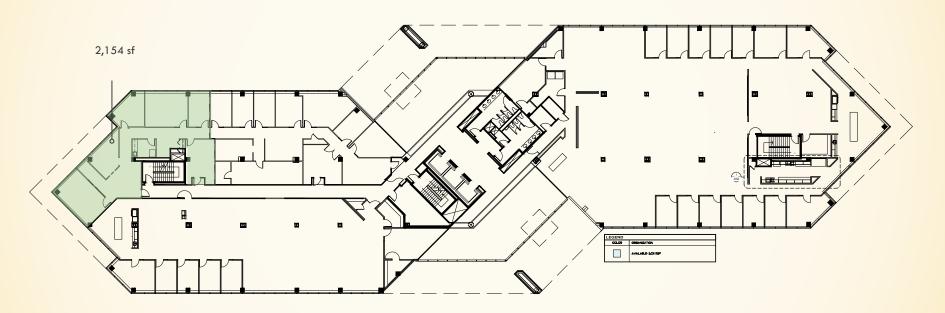

### **AVAILABLE**

First floor: 2,053 sf - 6,195 sf Second floor: 2,154 sf Fourth floor: 4,402 sf - 15,388 sf

### FLOOR PLANS North Park Business Community | 4 North Park Drive | Hunt Valley, Maryland 21030

### **SECOND FLOOR**

Joe Bradley | Senior VIP & PrincipalDylan Bozel | Real Estate Advisor☎ 410.494.4892 ➡ jbradley@mackenziecommercial.com☎ 410.494.4896 ➡ dbozel@mackenziecommercial.comMacKenzie Commercial Real Estate Services, LLC • 410-821-8585 • 2328 W. Joppa Road, Suite 200 | Lutherville-Timonium, Maryland 21093 • www.MACKENZIECOMMERCIAL.com