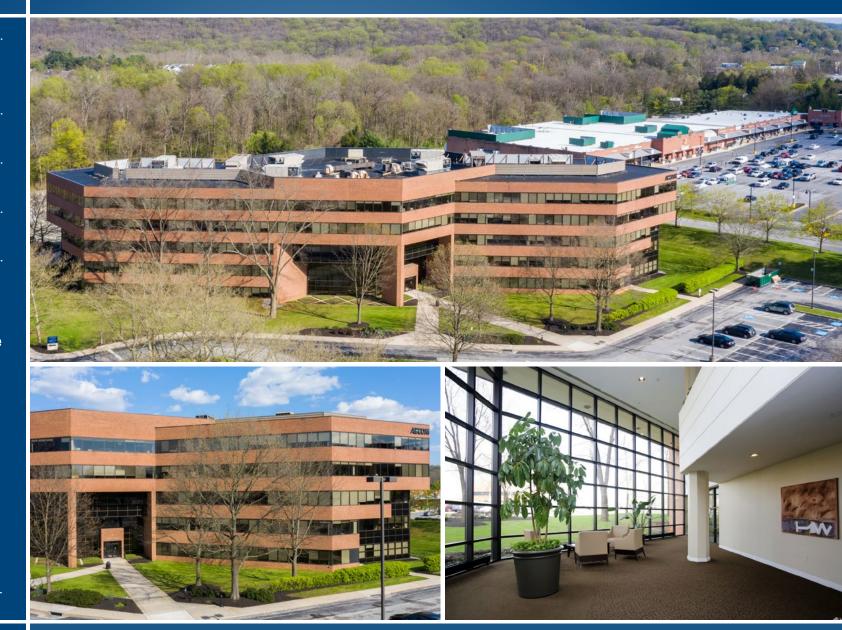

#### HIGHLIGHTS

- ► Immediately adjacent to the Shawan Plaza and Starbucks
- Located in a five-building corporate campus
- ► Surrounded by many fine restaurants, shops, hotels, the **Oregon Ridge Park, Hunt Valley** Towne Centre, and desirable residential communities
- Convenient to the beltway, **Downtown Baltimore, and BWI** Airport
- **Equipped with modern office** systems including multi-zoned HVAC systems, elevators, and security and life-safety equipment

# A NORTH PARK DUSINESS COMMUNITY 4 NORTH PARK DRIVE | HUNT VALLEY, MARYLAND 21030

Joe Bradley | Senior VIP & Principal Dylan Bozel | Real Estate Advisor ☎ 410.494.4892 ≤ jbradley@mackenziecommercial.com 🙃 410.494.4896 🖂 dbozel@mackenziecommercial.com MacKenzie Commercial Real Estate Services, LLC • 410-821-8585 • 2328 W. Joppa Road, Suite 200 | Lutherville-Timonium, Maryland 21093 • www.MACKENZIECOMMERCIAL.com

## CAMPUS SETUP

with a pathway along the Western Run!

Joe Bradley | Senior VIP & PrincipalDylan Bozel | Real Estate Advisor☎ 410.494.4892 ➡ jbradley@mackenziecommercial.com☎ 410.494.4896 ➡ dbozel@mackenziecommercial.comMacKenzie Commercial Real Estate Services, LLC• 410-821-8585• 2328 W. Joppa Road, Suite 200 | Lutherville-Timonium, Maryland 21093• www.MACKENZIECOMMERCIAL.com