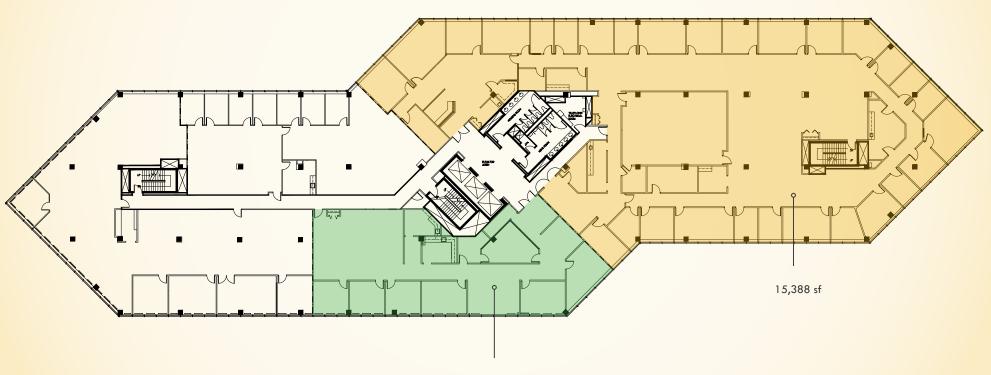

### **AVAILABLE**

First floor: 2,053 sf - 6,195 sf Second floor: 2,154 sf Fourth floor: 4,402 sf - 15,388 sf

### FLOOR PLANS North Park Business Community | 4 North Park Drive | Hunt Valley, Maryland 21030

**FLOOR PLANS** NORTH PARK BUSINESS COMMUNITY | 4 NORTH PARK DRIVE | HUNT VALLEY, MARYLAND 21030

FOURTH FLOOR

4,402 sf

Joe Bradley | Senior VIP & Principal Dylan Bozel | Real Estate Advisor 🖀 410.494.4892 🖬 jbradley@mackenziecommercial.com MacKenzie Commercial Real Estate Services, LLC • 410-821-8585 • 2328 W. Joppa Road, Suite 200 | Lutherville-Timonium, Maryland 21093 • www.MACKENZIECOMMERCIAL.com