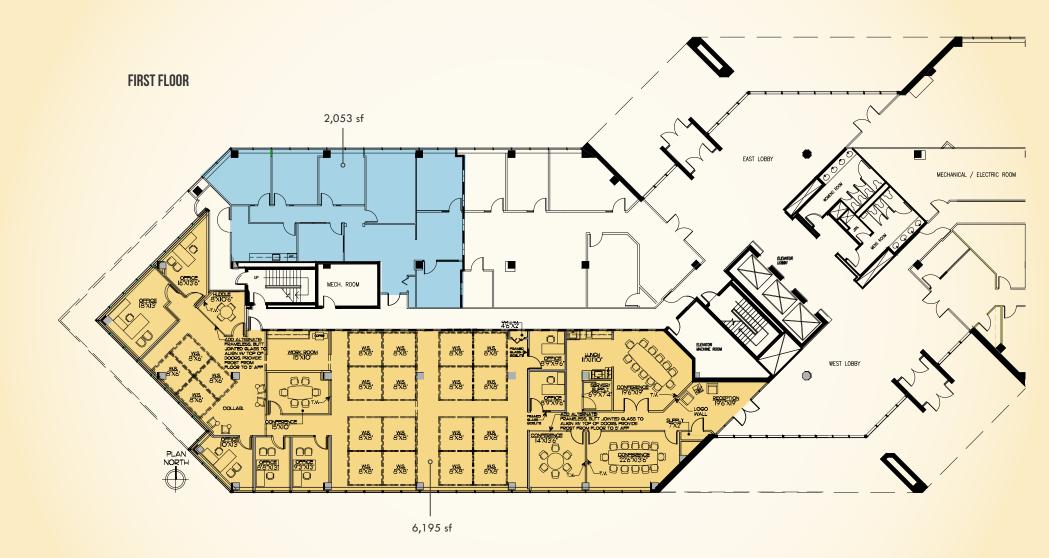

### **AVAILABLE**

First floor: 2,053 sf - 6,195 sf Second floor: 2,154 sf Fourth floor: 4,402 sf - 15,388 sf

### FLOOR PLANS North Park Business Community | 4 North Park Drive | Hunt Valley, Maryland 21030