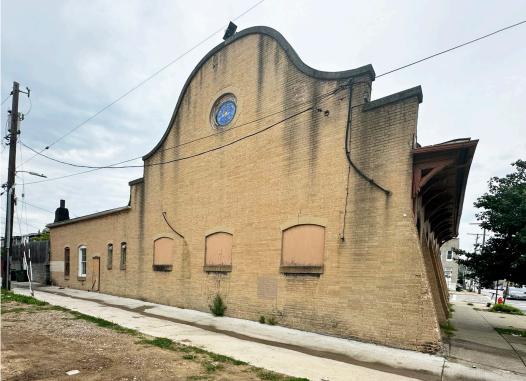

# CHURCH BUILDING/REDEVELOPMENT OPP. 400-414 N. LUZERNE AVENUE | BALTIMORE, MARYLAND 21224

### **HIGHLIGHTS**

- ► Unique opportunity to purchase a former church and two (2) adjacent rowhomes
- ► Located in the busy East Baltimore neighborhood of **McElderry Park**
- ► Prime visibility at the corner of Orleans Street (Route 40) and N Luzerne Ave
- ► Close proximity to Johns Hopkins Hospital Campus, EBDI, Highlandtown and **Patterson Park**