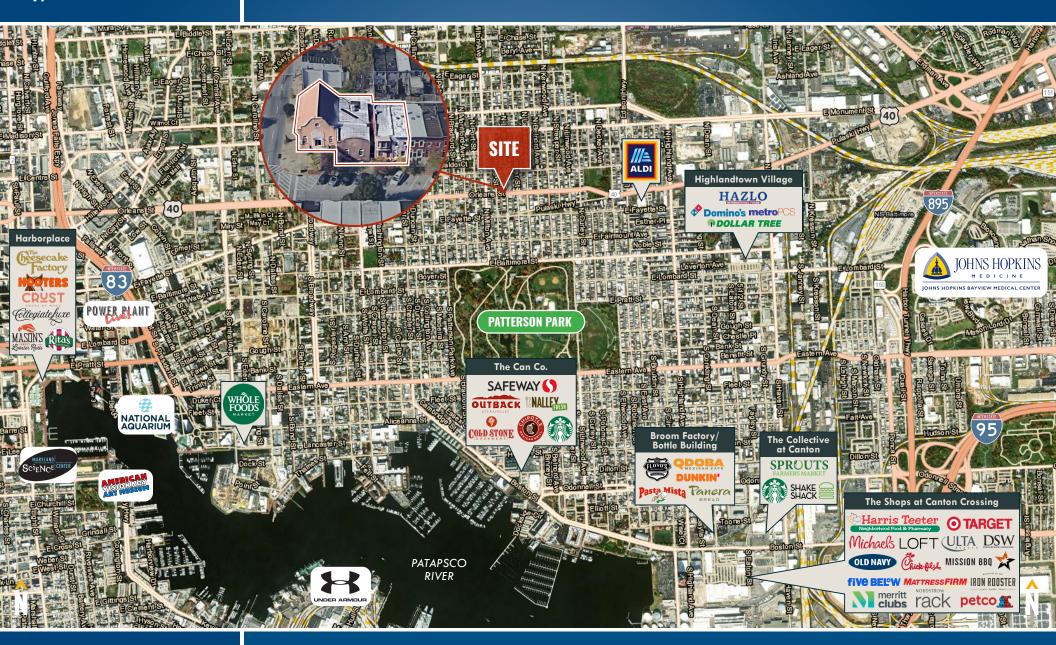

12 N Luzerne Ave - 1.372 SF 414 N Luzerne Ave - 1,372 SF Total - 6.950 SF

### **TOTAL LOT SIZE**

.17 Acres ±

### **YEAR BUILT**

Circa 1910

### TRAFFIC COUNT

28,471 AADT (Orleans St.Rt. 40)

### **SALE PRICE**

\$650,000

### **HIGHLIGHTS**

- ► Unique opportunity to purchase a former church and two (2) adjacent rowhomes
- ► Located in the busy East Baltimore neighborhood of **McElderry Park**
- ► Prime visibility at the corner of Orleans Street (Route 40) and N Luzerne Ave
- ► Close proximity to Johns Hopkins Hospital Campus, EBDI, Highlandtown and **Patterson Park**







PHOTOS 400-414 N. Luzerne avenue | Baltimore, Maryland 21224















BIRDSEYE 400-414 N. Luzerne avenue | Baltimore, Maryland 21224





## TRADE AREA 400-414 N. LUZERNE AVENUE | BALTIMORE, MARYLAND 21224





## FOR SALE

Baltimore City, Maryland

## LOCATION / DEMOGRAPHICS (2023)

400-414 N. LUZERNE AVENUE | BALTIMORE, MARYLAND 21224





1.67

\$67,000



specific purpose. TV is the media of choice.

2.56

37.0

\$23,900



Most households receive income from wages or salaries, but nearly 1 in 4 receive assistance. Consumers endeavor to keep up with the latest fashion trends, and most prefer the convenience of fast food.

2.67 AVERAGE HH SIZE

28.5 **MEDIAN AGE** 

\$18,300 MEDIAN HH INCOME



MEDIAN

AGE

34.4

1 MILE

35.0

2 MILES

34.9

3 MILES

DAYTIME

**POPULATION** 

57,299

1 MILE

207,722

2 MILES

265,154

2.12

36.3

563,100

## Tom Mottley | Senior Vice President & Principal



SENIOR VICE PRESIDENT & PRINCIPAL

MACKENZIE COMMERCIAL REAL ESTATE SERVICES, LLC

443.573.3217
TMO