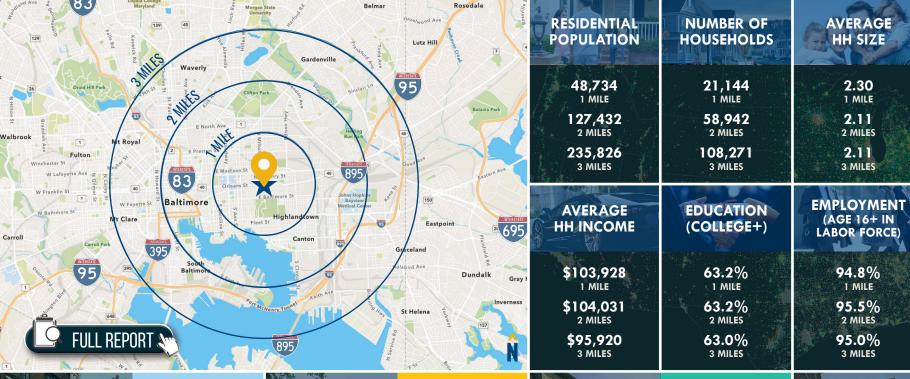

## LOCATION / DEMOGRAPHICS (2023)

400-414 N. LUZERNE AVENUE | BALTIMORE, MARYLAND 21224

1.67

\$67,000

specific purpose. TV is the media of choice.

2.56

37.0

\$23,900

2.67 AVERAGE HH SIZE

28.5 **MEDIAN AGE** 

\$18,300 MEDIAN HH INCOME

MEDIAN

AGE

34.4

1 MILE

35.0

2 MILES

34.9

3 MILES

DAYTIME

**POPULATION** 

57,299

1 MILE

207,722

2 MILES

265,154

2.12

36.3

563,100