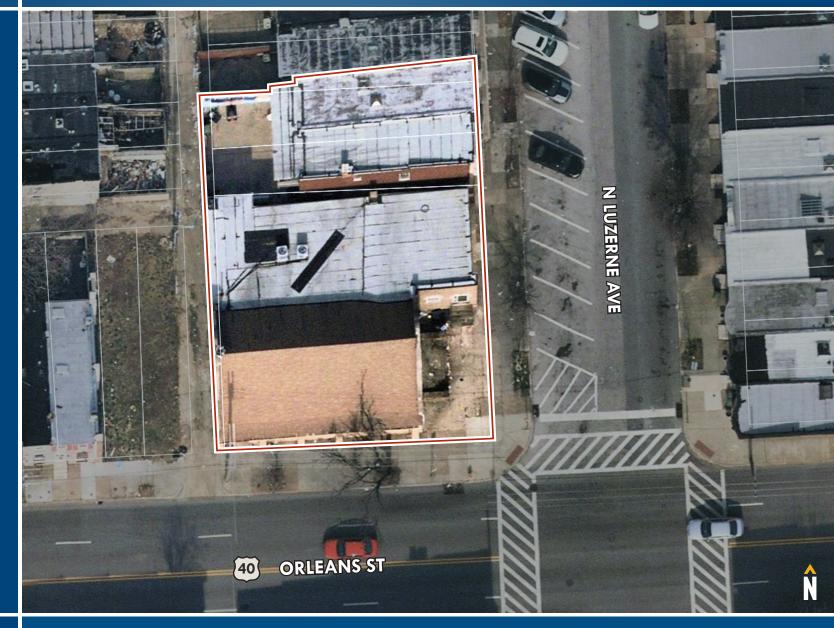

### **BUILDING SIZES**

400 N Luzerne Ave - 4,206 SF 412 N Luzerne Ave - 1.372 SF 414 N Luzerne Ave - 1,372 SF Total - 6.950 SF

### **TOTAL LOT SIZE**

.17 Acres ±

## TRADE AREA 400-414 N. LUZERNE AVENUE | BALTIMORE, MARYLAND 21224