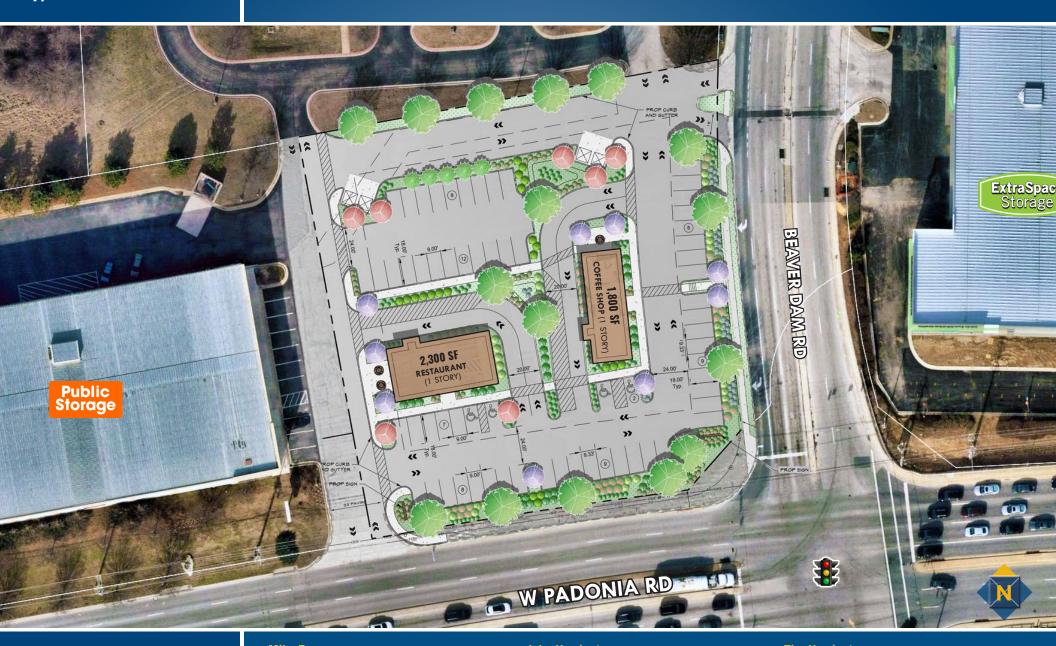

# **CONCEPTUAL SITE PLAN** 400 W. PADONIA ROAD | LUTHERVILLE-TIMONIUM, MARYLAND 21093

Mike Ruocco

**443.798.9338** 

mruocco@mackenziecommercial.com