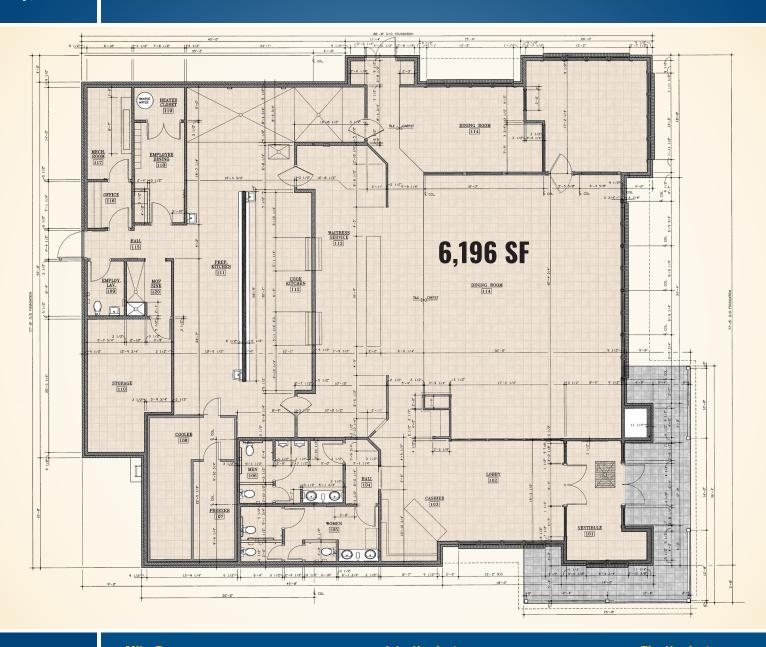

## **EXISTING FLOOR PLAN**

400 W. PADONIA ROAD | LUTHERVILLE-TIMONIUM, MARYLAND 21093

**443.798.9338** 

## **AVAILABLE**

1.48 acres improved by a 6,196 square foot restaurant building which can be repurposed or scraped and redeveloped

ML IM (Manufacturing Light)