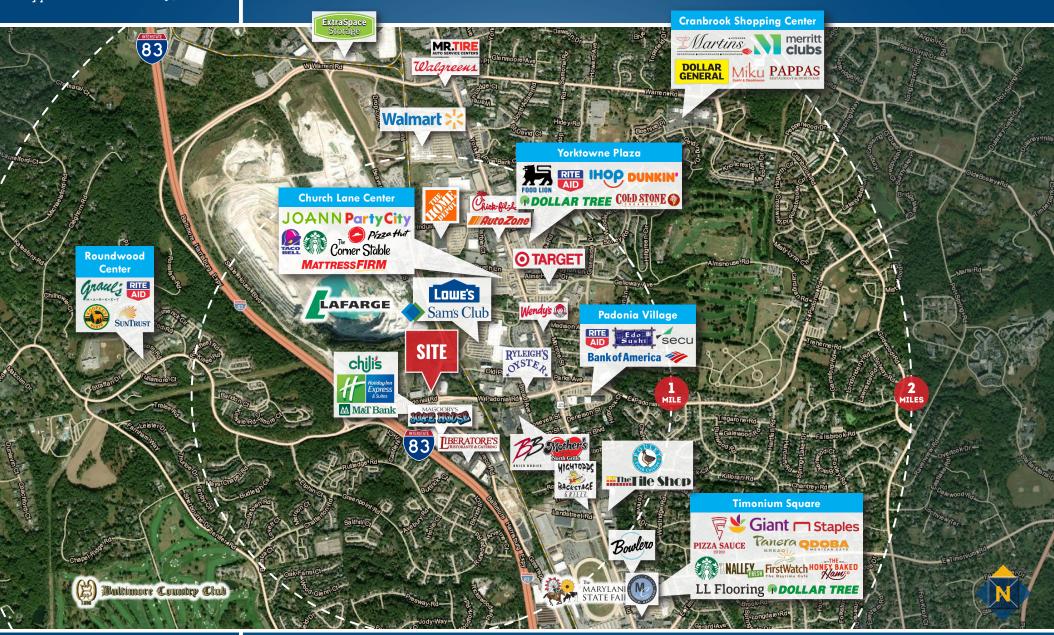

## **TRADE AREA**

400 W. PADONIA ROAD | LUTHERVILLE-TIMONIUM, MARYLAND 21093

## **HIGHLIGHTS**

- ► Formerly Bob Evans restaurant
- ► Located at the signalized intersection of Beaver Dam Road and W. Padonia Road, providing prime visibility
- ► Situated immediately off I-83
- ► Seconds from heavily populated York Road corridor
- ► Surrounding retailers include Sam's Club, Target, Lowe's, Holiday Inn, Chili's and more!