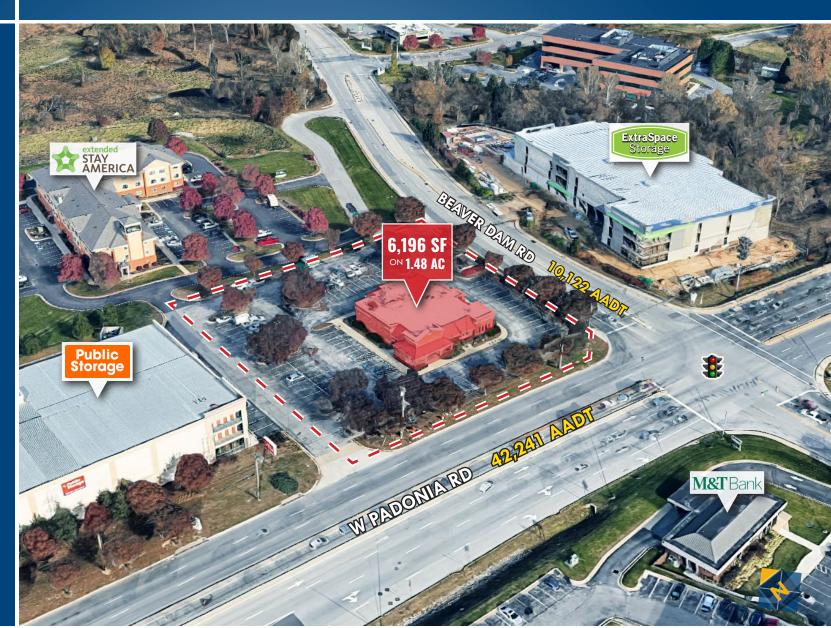

## **AVAILABLE**

1.48 acres improved by a 6,196 square foot restaurant building which can be repurposed or scraped and redeveloped

ML IM (Manufacturing Light)

## TRAFFIC COUNT

42,241 AADT (W. Padonia Road)

## **HIGHLIGHTS**

- ► Formerly Bob Evans restaurant
- ► Located at the signalized intersection of Beaver Dam Road and W. Padonia Road, providing prime visibility
- ► Situated immediately off I-83
- ► Seconds from heavily populated York Road corridor
- ► Surrounding retailers include Sam's Club, Target, Lowe's, Holiday Inn, Chili's and more!

# LOCAL AERIAL 400 W. PADONIA ROAD | LUTHERVILLE-TIMONIUM, MARYLAND 21093

mruocco@mackenziecommercial.com