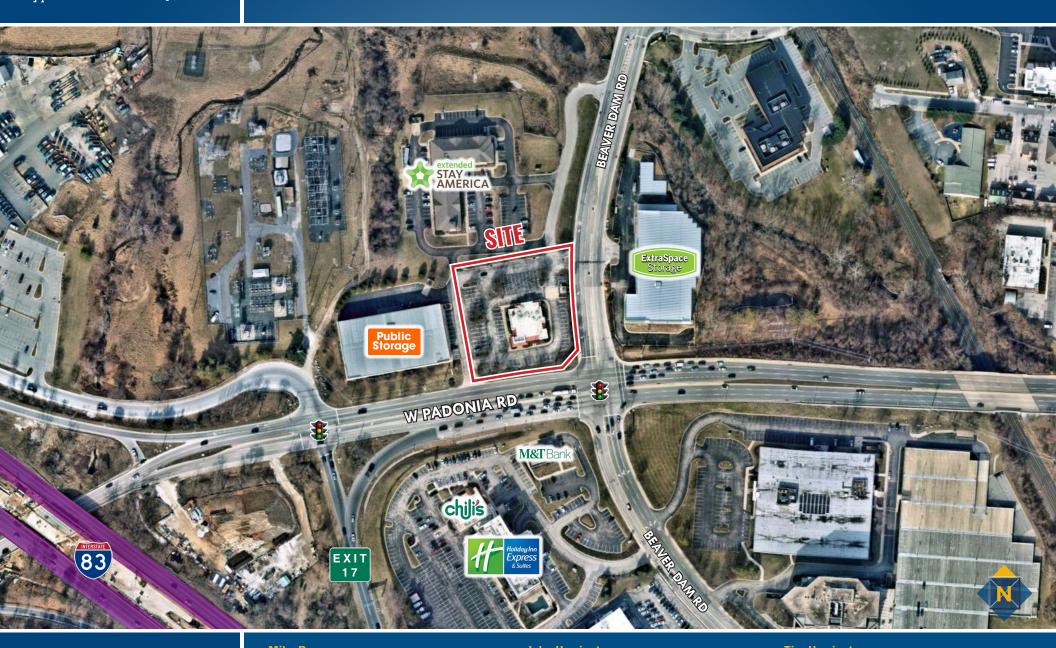

# LOCAL AERIAL 400 W. PADONIA ROAD | LUTHERVILLE-TIMONIUM, MARYLAND 21093

mruocco@mackenziecommercial.com

## **HIGHLIGHTS**

- ► Formerly Bob Evans restaurant
- ► Located at the signalized intersection of Beaver Dam Road and W. Padonia Road, providing prime visibility
- ► Situated immediately off I-83
- ► Seconds from heavily populated York Road corridor
- ► Surrounding retailers include Sam's Club, Target, Lowe's, Holiday Inn, Chili's and more!