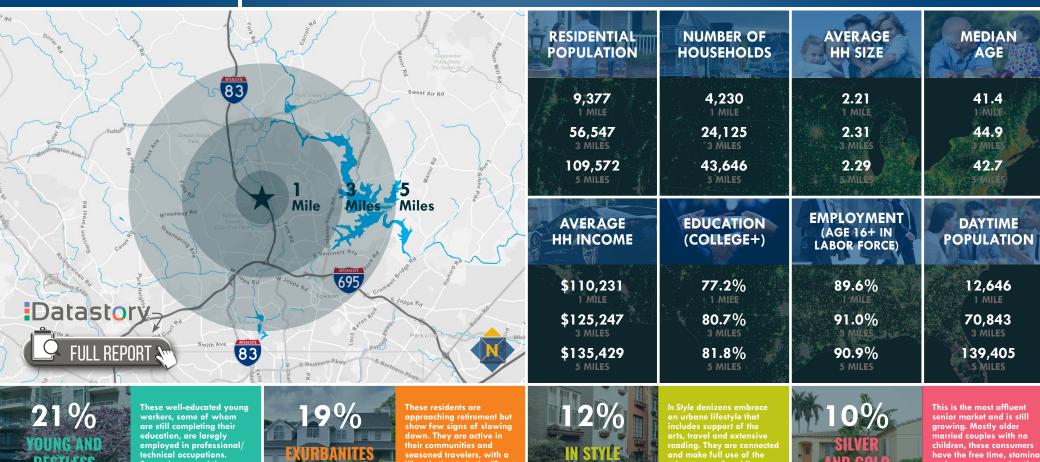

## LOCATION / DEMOGRAPHICS (2020) 400 W. PADONIA ROAD | LUTHERVILLE-TIMONIUM, MARYLAND 21093

RESTLESS 2 MILES LEARN MORE

Smartphones and the Internet are a way of life

2.04 **AVERAGE HH SIZE** 

29.8 **MEDIAN AGE** 

\$40,500 MEDIAN HH INCOME

lifestyle that is both affluent and urbane.

2.50 AVERAGE HH SIZE

51.0 MEDIAN AGE

\$103,400 MEDIAN HH INCOME

2.35 **AVERAGE HH SIZE** 

42.0 **MEDIAN AGE** 

\$73,000 MEDIAN HH INCOME

2 MILES LEARN MORE and resources to enjoy the good life.

2.03 **AVERAGE HH SIZE** 

63.2 **MEDIAN AGE** 

\$72,100 MEDIAN HH INCOME