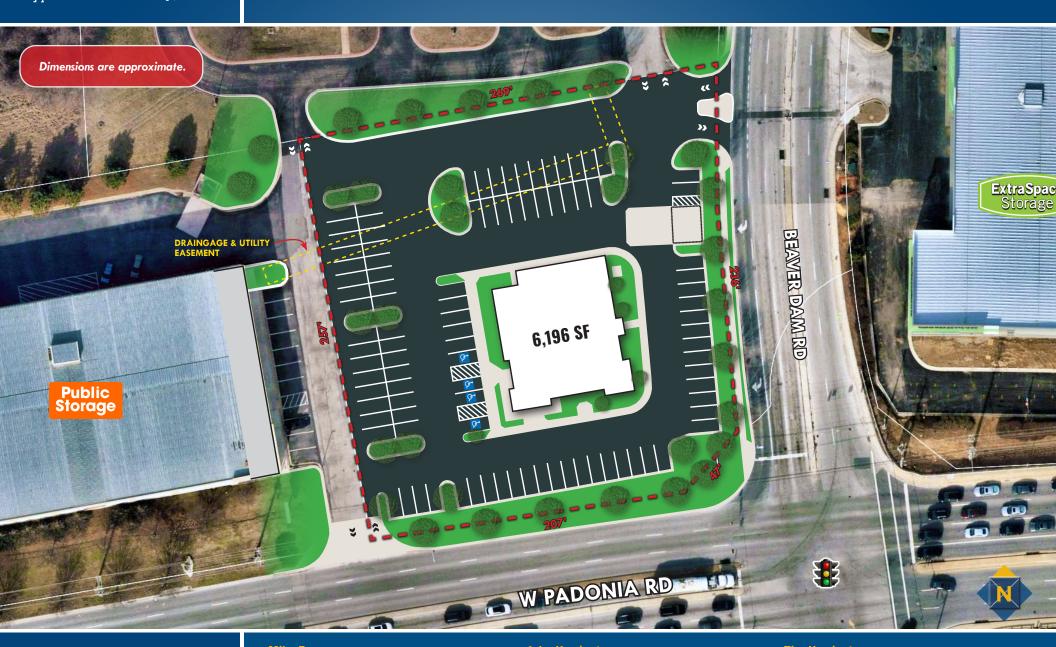

## **EXISTING SITE PLAN**400 W. PADONIA ROAD | LUTHERVILLE-TIMONIUM, MARYLAND 21093

## **AVAILABLE**

1.48 acres improved by a 6,196 square foot restaurant building which can be repurposed or scraped and redeveloped

ML IM (Manufacturing Light)