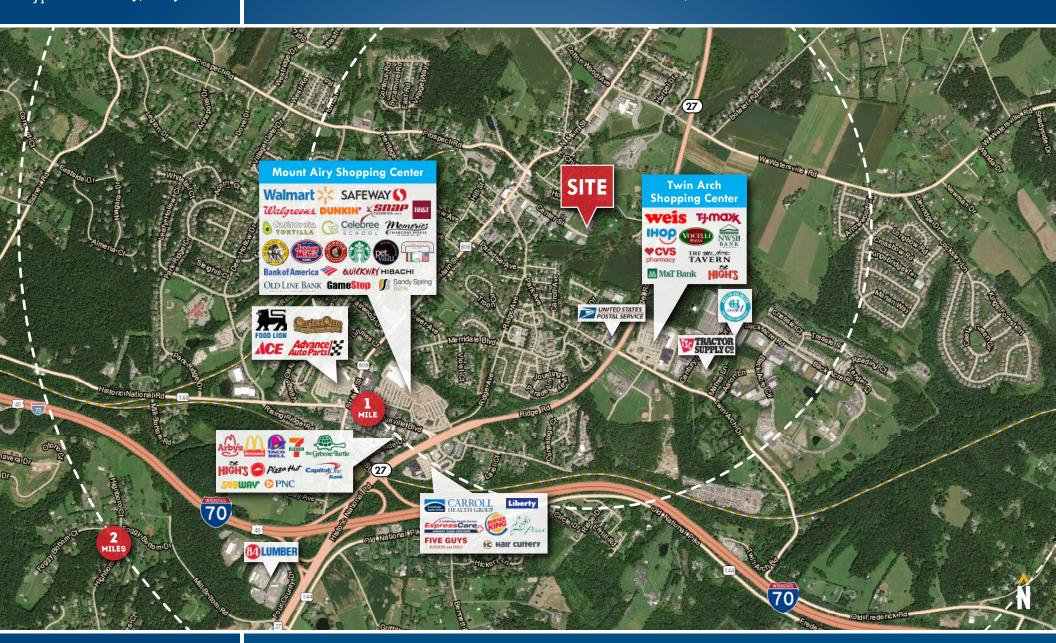

# FOR LEASE Carroll County, Maryland

TRADE AREA
MOUNT AIRY TRADE CENTER | 401 CENTER STREET | MOUNT AIRY, MARYLAND 21771