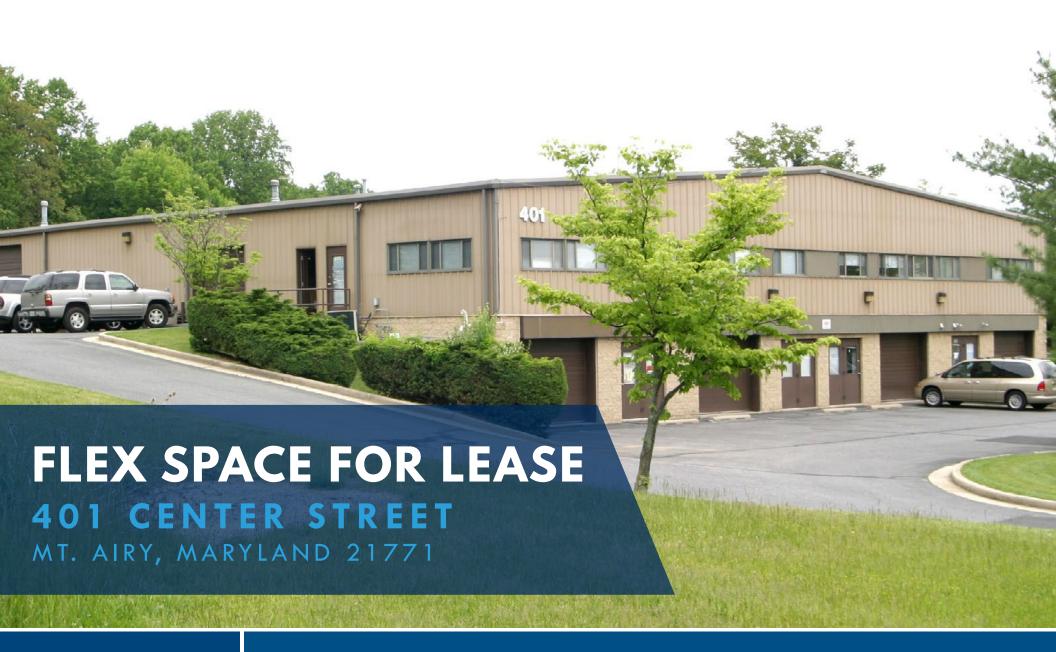

## FOR LEASE Carroll County, Maryland

# MOUNT AIRY TRADE CENTER 401 CENTER STREET | MOUNT AIRY, MARYLAND 21771

### **AVAILABLE**

Unit 104: 1,176 ± SF

**CC (Community Commercial)** 

### **RENTAL RATE**

\$18.87/SF, Modified Gross (MG)

### HIGHLIGHTS

- ► Great location with easy access to Route 27 & Route 70
- ► Newly updated office
- ► Warehouse space with 8' x 10' drive-in door
- **▶** Open floor plan
- ➤ 3 reserved parking spaces















### FOR LEASE Carroll County, Maryland

## **FLOOR PLAN: UNIT 104**

MOUNT AIRY TRADE CENTER | 401 CENTER STREET | MOUNT AIRY, MARYLAND 21771





# FOR LEASE Carroll County, Maryland

TRADE AREA
MOUNT AIRY TRADE CENTER | 401 CENTER STREET | MOUNT AIRY, MARYLAND 21771