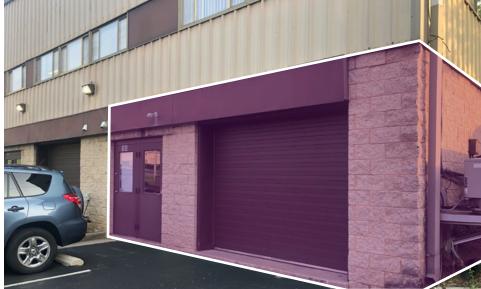

### **AVAILABLE**

Unit 104: 1,176 ± SF

**CC (Community Commercial)** 

### HIGHLIGHTS

- ► Great location with easy access to Route 27 & Route 70
- ► Newly updated office
- ► Warehouse space with 8' x 10' drive-in door
- **▶** Open floor plan
- ➤ 3 reserved parking spaces