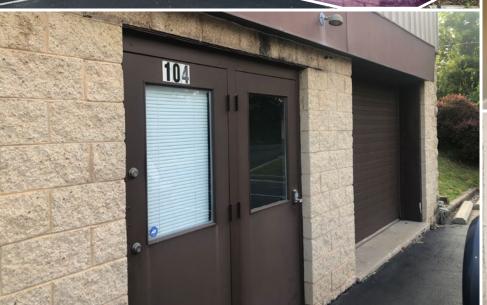

### **AVAILABLE**

Unit 104: 1,176 ± SF

**CC (Community Commercial)** 

### HIGHLIGHTS

- ► Great location with easy access to Route 27 & Route 70
- ► Newly updated office
- ► Warehouse space with 8' x 10' drive-in door
- **▶** Open floor plan
- ➤ 3 reserved parking spaces