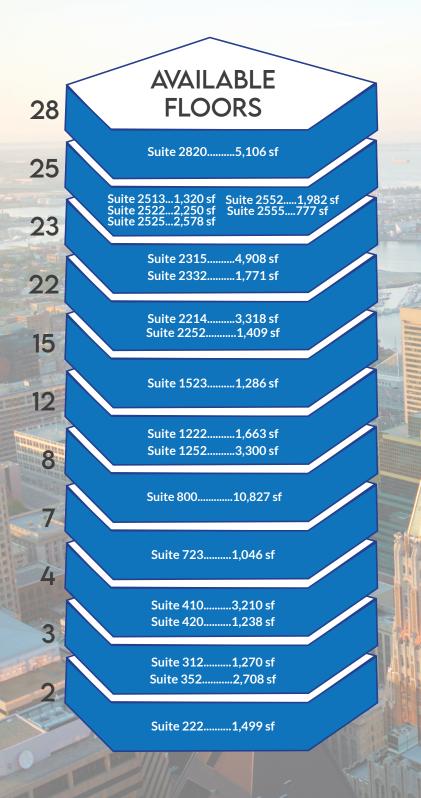

y views?!

CHESAPE

CANTON

**FELL'S** 

POINT

4 Pratt

SK IMET

Harbor

East

» Gallery at Harborplace

THE GALLERY

- » Starbucks
- » Chic Fil A
- » Shake Shack
- » Capital Grille

» Corner Bakery

A R B O R P L A C

**LEGG MASON** 

Line and

Marriott

NATIONAL AQUARIUM HARBOR

- » M&S Grille
- » Blackwall Hitch
- » CVS
- » Jos. A Bank

- » Marshalls
- » Planet Fitness
- » Renaissance Hotel
- » Hyatt Regency
- » Bank of America

- » Convention Center
- » Camden Yards
- » National Aquarium
- » Pier Six

For more information please visit www.401EastPratt.com

POINT

Fede

ScieNce

SONESTA

» Maryland Science Center

### THIS IS AS CLOSE AS IT COMES!

POR

COVINGTON

401 East Pratt, located on the water's edge is a quick walk, ride or scoot to some of Baltimore's most notable amenities.



- » 296,139 SF of expansive views
- » Four sides overlooking the harbor
- » Numerous turn-key suites available
- » Multiple small offices between 500 1,500 SF ready for lease

» Some of the most competitive rental rates on Pratt Street

» Competitive rate structure based on view and floor

## **BROKERS:** NO DEAL IS TOO SMALL!

For deals up to 1,500 square feet – bring us your tenant or prospect, we'll work the deal, and you'll get a full commission based on a successfully transacted lease!



For more information please visit www.401EastPratt.com

TERRI HARRINGTON Senior Vice President 443.573.3213 tharrington@mackenziecommercial.com

> 111 S. Calvert Street | Suite 2800 Baltimore, Maryland 21201 443.573.3200 www.mackenziecommercial.com

## MACKENZIE

3 85 823 CC

TOPO IN AT ST BUILD

T