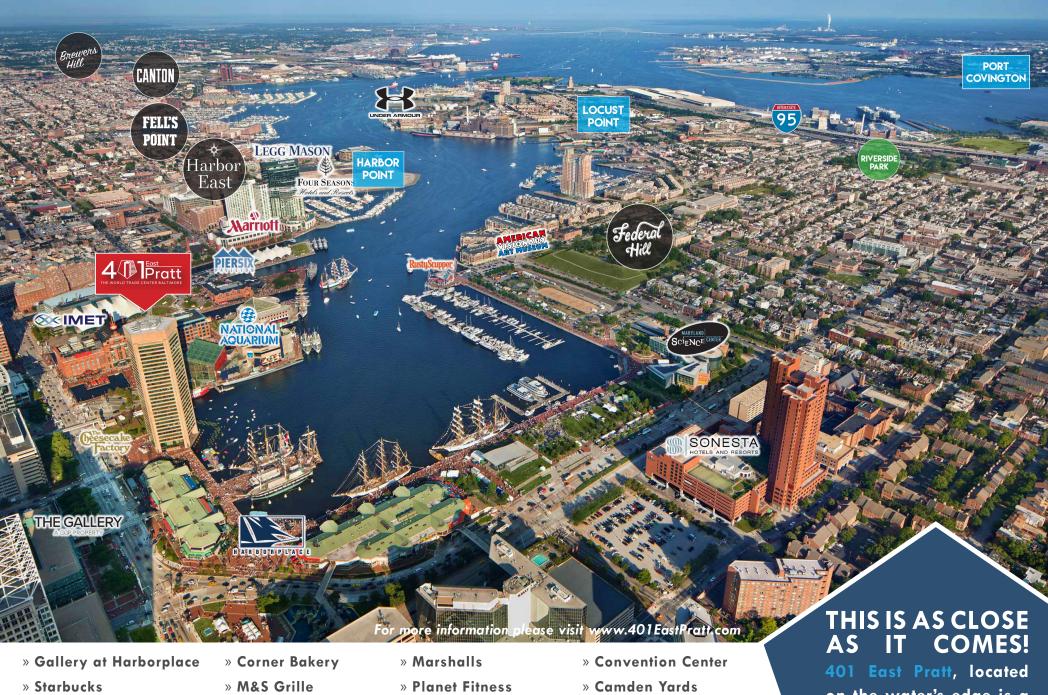

- » Chic Fil A
- » Shake Shack
- » Capital Grille

- » Blackwall Hitch
- » CVS
- » Jos. A Bank

- » Renaissance Hotel
- » Hyatt Regency
- » Bank of America
- » National Aquarium
- » Pier Six
- » Maryland Science Center

on the water's edge is a quick walk, ride or scoot to some of Baltimore's most notable amenities.

| 28 | AVAILABLE<br>FLOORS                                                                  |
|----|--------------------------------------------------------------------------------------|
| 25 | Suite 28205,106 sf                                                                   |
| 23 | Suite 25131,320 sf<br>Suite 25222,250 sf<br>Suite 25252,578 sf<br>Suite 25521,982 sf |
| 22 | Suite 23154,908 sf<br>Suite 23321,771 sf                                             |
| 15 | Suite 22143,318 sf<br>Suite 22451,985 sf<br>Suite 22521,409 sf                       |
| 12 | Suite 15231,286 sf                                                                   |
| 8  | Suite 12221,663 sf<br>Suite 12523,300 sf                                             |
| 1  | Suite 80010,827 sf                                                                   |
| 4  | Suite 7231,046 sf                                                                    |
| 3  | Suite 4103,258 sf<br>Suite 4201,238 sf                                               |
| 2  | Suite 3121,270 sf<br>Suite 3522,709 sf                                               |
|    | Suite 2221,499 sf<br>Suite 2431,265 sf                                               |