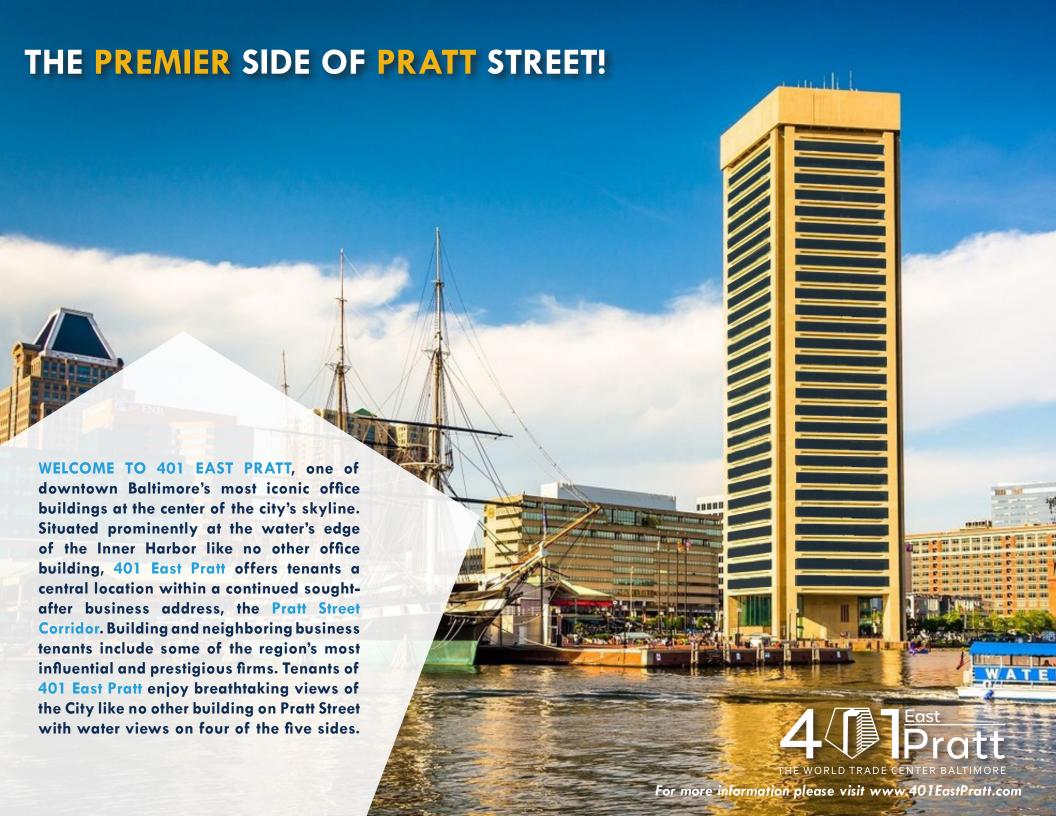

- » Chic Fil A
- » Shake Shack
- » Capital Grille

- » Blackwall Hitch
- » CVS
- » Jos. A Bank

- » Renaissance Hotel
- » Hyatt Regency
- » Bank of America
- » National Aquarium
- » Pier Six
- » Maryland Science Center

on the water's edge is a quick walk, ride or scoot to some of Baltimore's most notable amenities.

| 28 | AVAILABLE<br>FLOORS                                                                  |
|----|--------------------------------------------------------------------------------------|
| 25 | Suite 28205,106 sf                                                                   |
| 23 | Suite 25131,320 sf<br>Suite 25222,250 sf<br>Suite 25252,578 sf<br>Suite 25521,982 sf |
| 22 | Suite 23154,908 sf<br>Suite 23321,771 sf                                             |
| 15