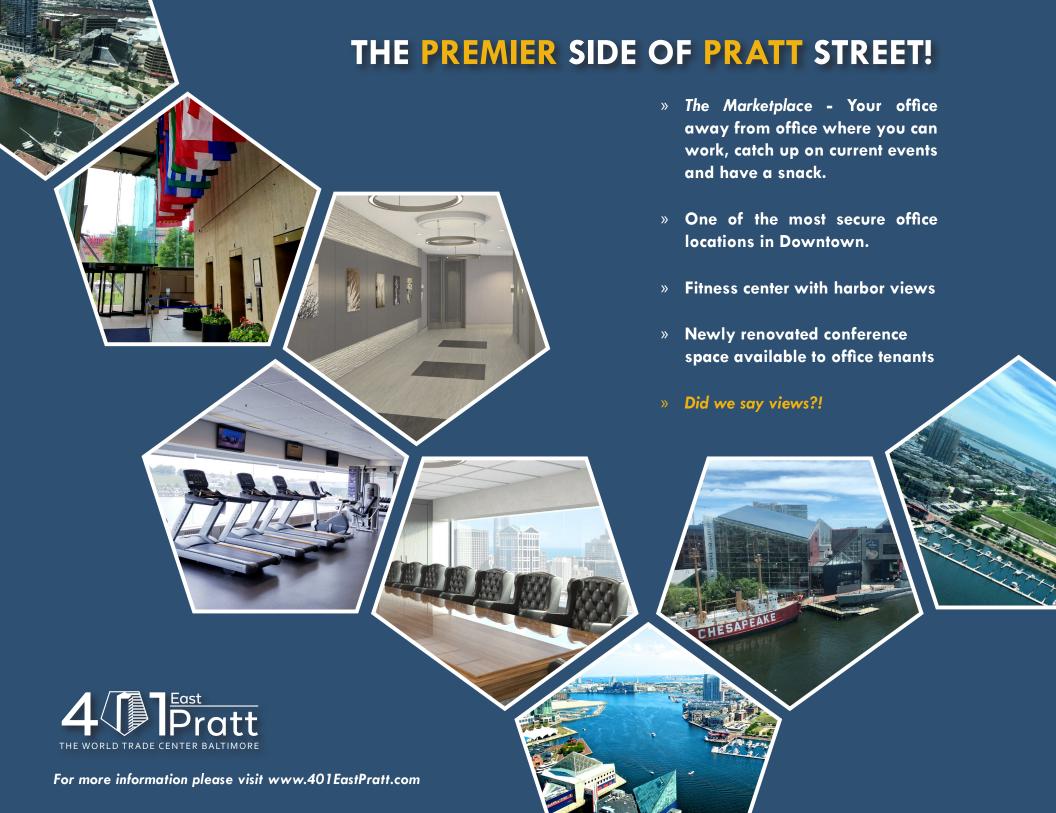

- » Chic Fil A
- » Shake Shack
- » Capital Grille

- » Blackwall Hitch
- » CVS
- » Jos. A Bank

- » Renaissance Hotel
- » Hyatt Regency
- » Bank of America
- » National Aquarium
- » Pier Six
- » Maryland Science Center

on the water's edge is a quick walk, ride or scoot to some of Baltimore's most notable amenities.

| 28 | AVAILABLE<br>FLOORS                                                                  |
|----|--------------------------------------------------------------------------------------|
| 25 | Suite 28205,106 sf                                                                   |
| 23 | Suite 25131,320 sf<br>Suite 25222,250 sf<br>Suite 25252,578 sf<br>Suite 25521,982 sf |
| 22 | Suite 23154,908 sf<br>Suite 23321,771 sf                                             |
| 15 |