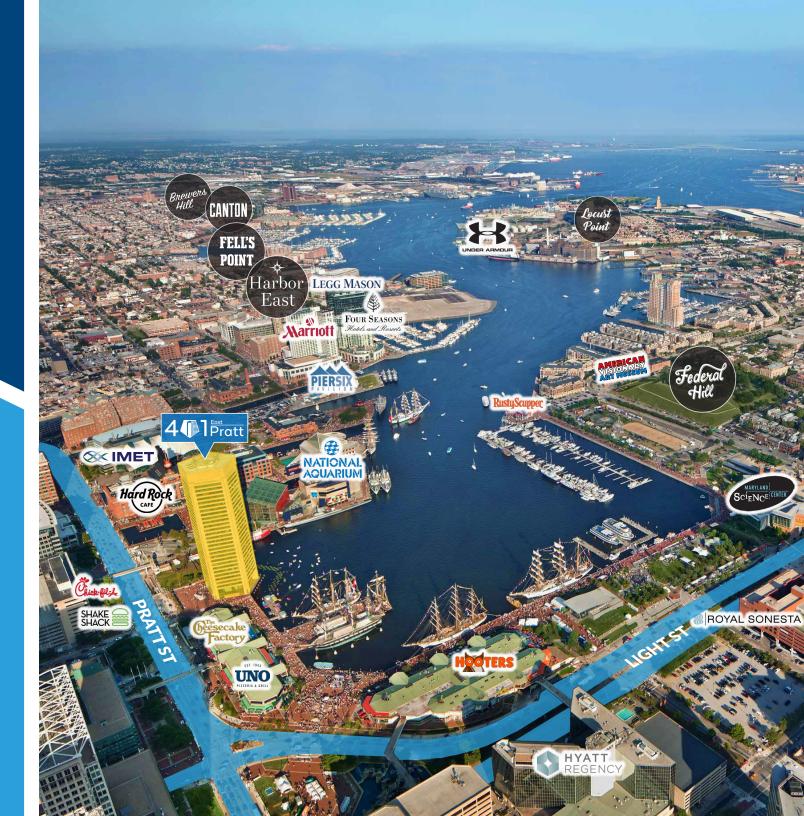

## One of downtown Baltimore's most iconic office buildings at the center of the city's skyline...

1 1

Situated prominently at the water's edge of the Inner Harbor like no other office building, **401 East Pratt** offers tenants a central location within a continued sought-after business address, the Pratt Street Corridor.

401 East Pratt, located on the water's edge of Baltimore's Inner Harbor, is a quick walk, ride or scoot to some of Baltimore's most notable amenities.

» CVS

- » Pier Six
- » Starbucks
- » Chick-fil-A
- » Shake Shack
- » Capital Grille
- » Corner Bakery Cafe
- » Blackwall Hitch
- » Marshalls
- » Planet Fitness
- » Renaissance Hotel
- » Hyatt Regency
- » Bank of America
- » Convention Center
- » Camden Yards
- » National Aquarium
- » Maryland Science Center