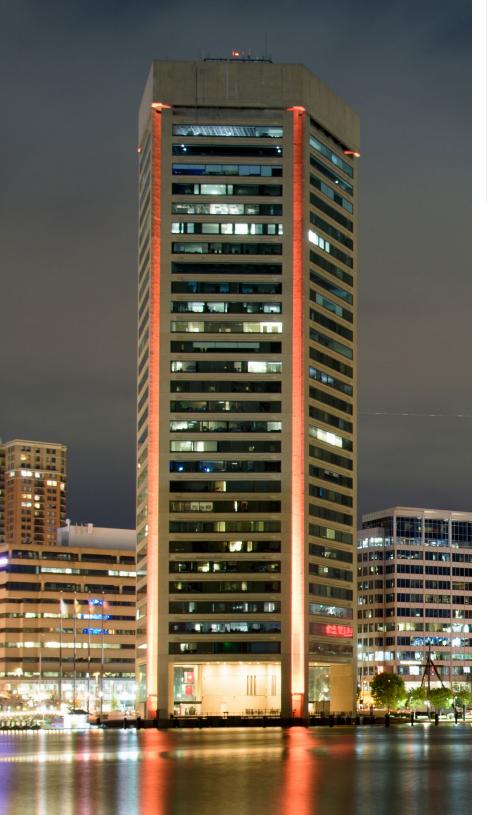

## One of downtown Baltimore's most iconic office buildings at the center of the city's skyline...

1 1

Situated prominently at the water's edge of the Inner Harbor like no other office building, **401 East Pratt** offers tenants a central location within a continued sought-after business address, the Pratt Street Corridor.

4 **Pratt** 

- » 296,139 SF of expansive views
- » Four sides overlooking the Inner Harbor
- » Variety of turn-key suites and full floors available
- Multiple small offices between 500 - 1,500 SF ready for lease
- » Some of the most competitive rental rates on Pratt Street
- One of the most secure office locations in Downtown