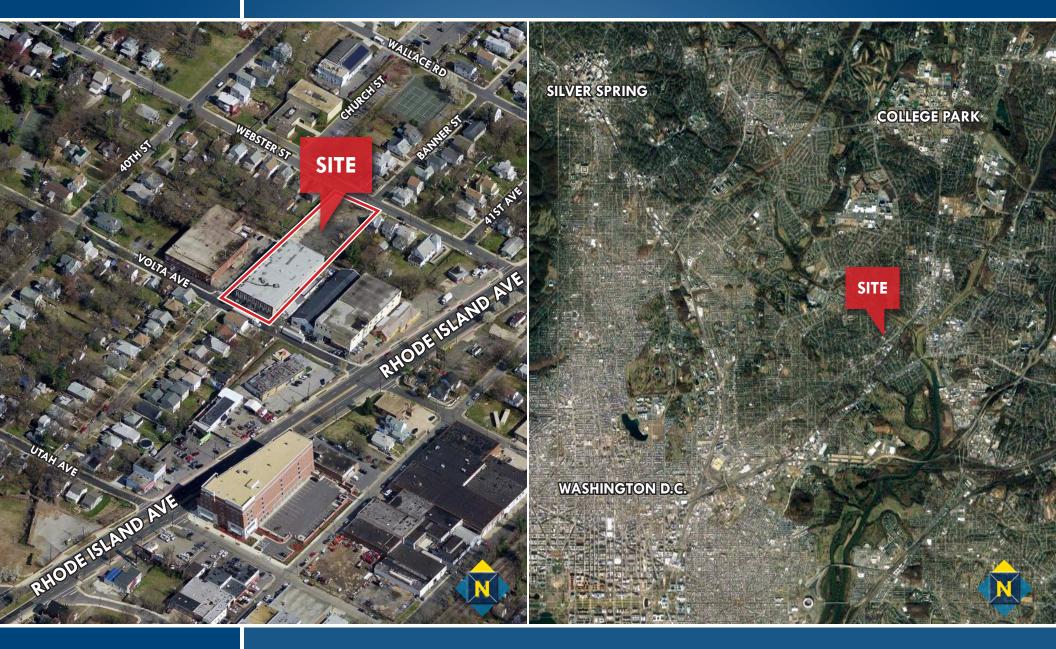

### **BIRDSEYE / TRADE AREA** 4010 VOLTA AVENUE | BRENTWOOD, MARYLAND 20722

Garry Bains | Real Estate Advisor

🞽 gbains@mackenziecommercial.com

MacKenzie Commercial Real Estate Services, LLC • 410-974-9336 • 2328 W Joppa Road | Lutherville, Maryland 21093 • www.MACKENZIECOMMERCIAL.com