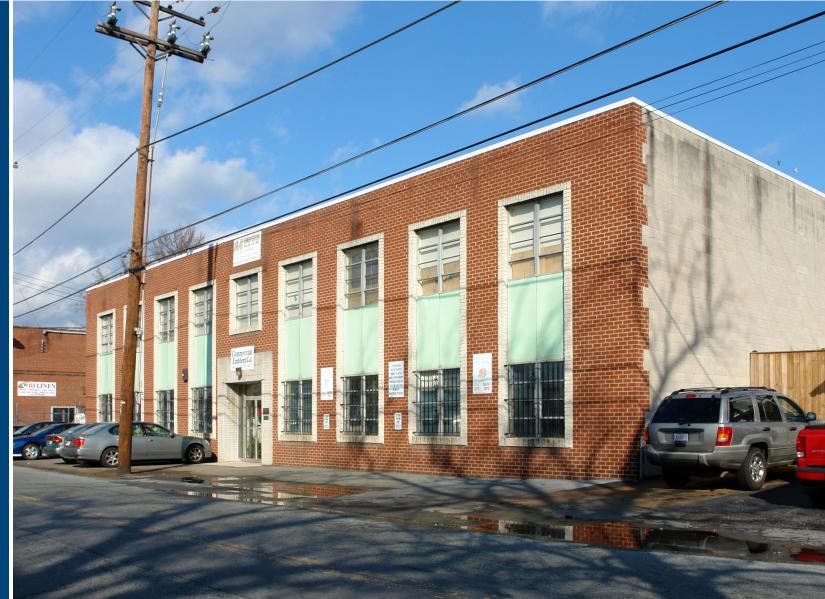

## **4010 VOLTA AVENUE**

**BRENTWOOD, MARYLAND 20722** 

#### **AVAILABLE**

19,300 sf

#### LOT SIZE

1.09 Acres

ZONING

ULI (Urban Light Industrial)

#### **RENTAL RATE** \$9.00 PSF

\$9.00 PSF

#### HIGHLIGHTS

- ▶ 10'-22' clear
- Two interior loading docks, one drive-in, and potential to open an outside dock
- ► Ample parking
- ► Wet sprinkler
- ► Heavy electric
- Minutes to the D.C. line, I-495, I-695, and other major highways
- Hard to find space to serve the exploding D.C. residential, commercial, retail, and restaurant base. Secured lot for overnight truck fleet storage