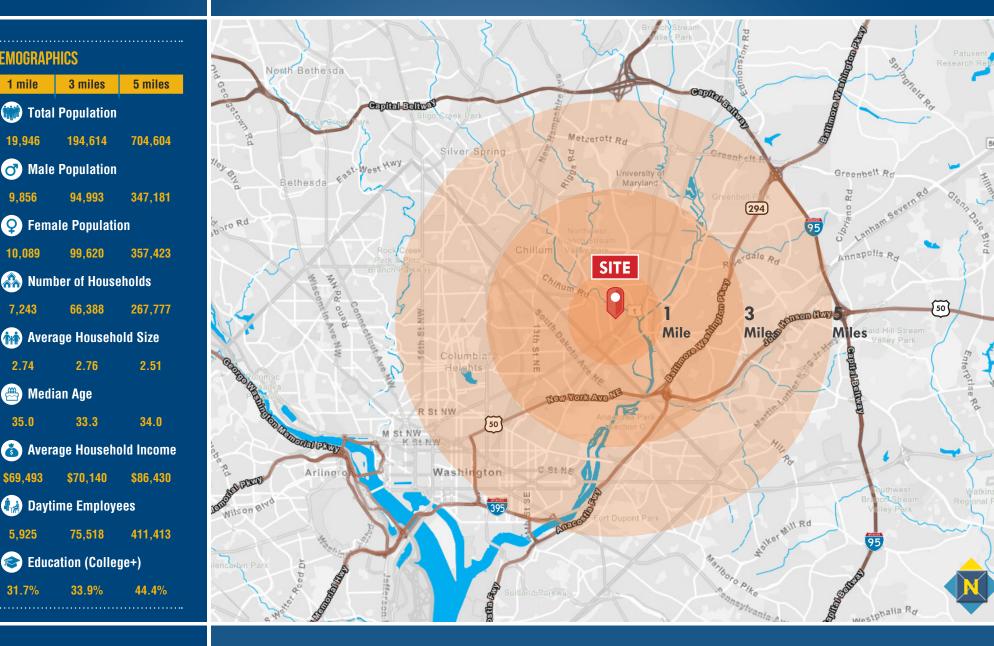

DEMOGRAPHICS

1 mile

19.946

9.856

10,089

7,243

2.74

35.0

\$69.493

5.925

31.7%

📇 Median Age

Ťi‡

# LOCATION / DEMOGRAPHICS 4010 VOLTA AVENUE | BRENTWOOD, MARYLAND 20722

564