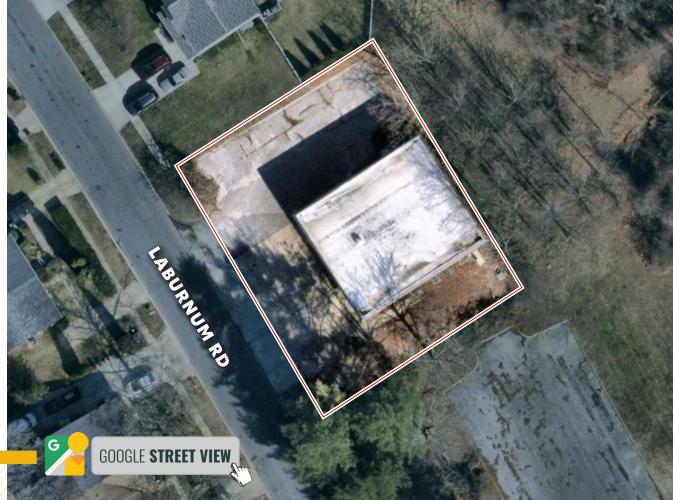

# **PROPERTY** OVERVIEW

#### HIGHLIGHTS:

- 3,035 SF  $\pm$  service warehouse on .285 acres  $\pm$
- Entirely conditioned warehouse
- Three (3) oversized drive-in doors
- Recent renovations
- Office space
- Full building generator
- Ideal for a variety of uses
- Close proximity to Route 40 and I-95, providing easy access to the entire Mid-Atlantic region

| BUILDING SIZE: | 3,035 SF ±                       |
|----------------|----------------------------------|
| LOT SIZE:      | .285 ACRES ±                     |
| CLEAR HEIGHT:  | 16' ±                            |
| DRIVE-INS:     | 3 (12' x 12')                    |
| POWER:         | SINGLE PHASE 200 AMPS            |
| ZONING:        | B1 (NEIGHBORHOOD BUSINESS DIST.) |
| SALE PRICE:    | NEGOTIABLE                       |





#### FLOOR PLAN





#### TRADE AREA

#### **DRIVING DISTANCE TO:**



2.4 MILES **4 Min. Drive** 



2.7 MILES **5 MIN. DRIVE** 



4.4 MILES **7 MIN. DRIVE** 



26.5 MILES
30 MIN. DRIVE (SEAGIRT MARINE TERMINAL)



36.6 MILES **36 MIN. DRIVE** 

BALTIMORE, MD

25.9 MILES **35 MIN.** 

WASHINGTON, DC

64.5 MILES **1 HR. 20 MIN.** 

PHILADELPHIA, PA

84.0 MILES **1 HR. 20 MIN.** 

RICHMOND, VA

174.0 MILES **3 HRS. 0 MIN.** 



## FOR MORE INFO CONTACT:



ANDREW MEEDER, SIOR
SENIOR VICE PRESIDENT & PRINCIPAL
410.494.4881
AMEEDER@mackenziecommercial.com



MATTHEW CURRAN, SIOR
SENIOR VICE PRESIDENT & PRINCIPAL
443.573.3203
MCURRAN@mackenziecommercial.com



ALTON CURRY
REAL ESTATE ADVISOR
443.841.9780
ACURRY@mackenziecommercial.com





### INTERIOR PHOTOS