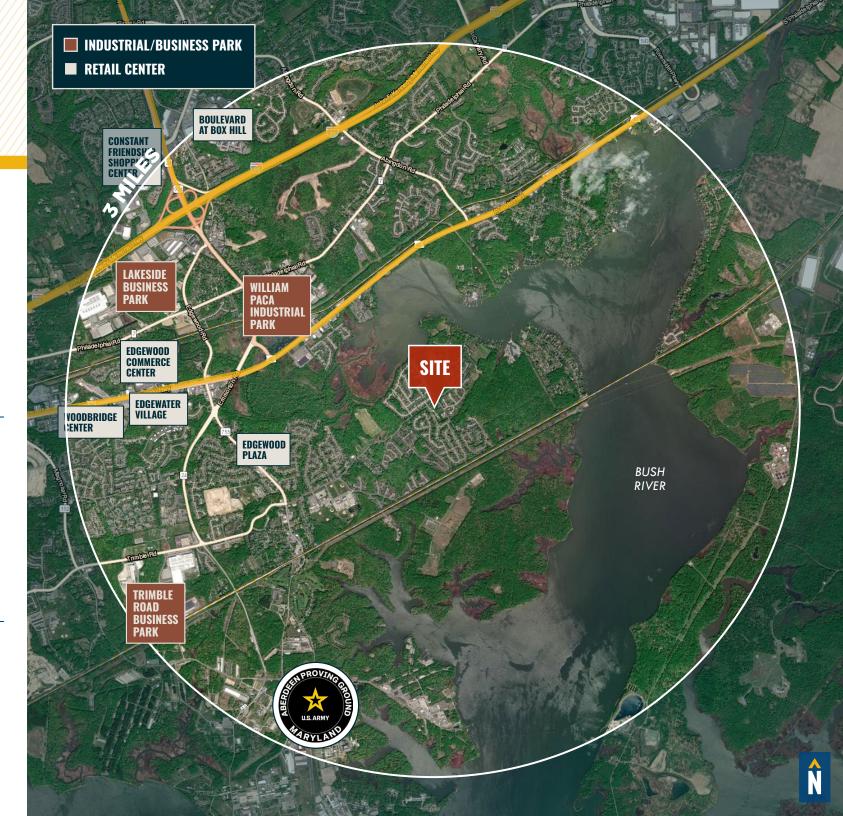

#### TRADE AREA

#### **DRIVING DISTANCE TO:**

2.4 MILES **4 Min. Drive** 

2.7 MILES **5 MIN. DRIVE** 

4.4 MILES **7 MIN. DRIVE** 

26.5 MILES
30 MIN. DRIVE (SEAGIRT MARINE TERMINAL)

36.6 MILES **36 MIN. DRIVE** 

BALTIMORE, MD

25.9 MILES **35 MIN.** 

WASHINGTON, DC

64.5 MILES **1 HR. 20 MIN.** 

PHILADELPHIA, PA

84.0 MILES **1 HR. 20 MIN.** 

RICHMOND, VA

174.0 MILES **3 HRS. 0 MIN.** 