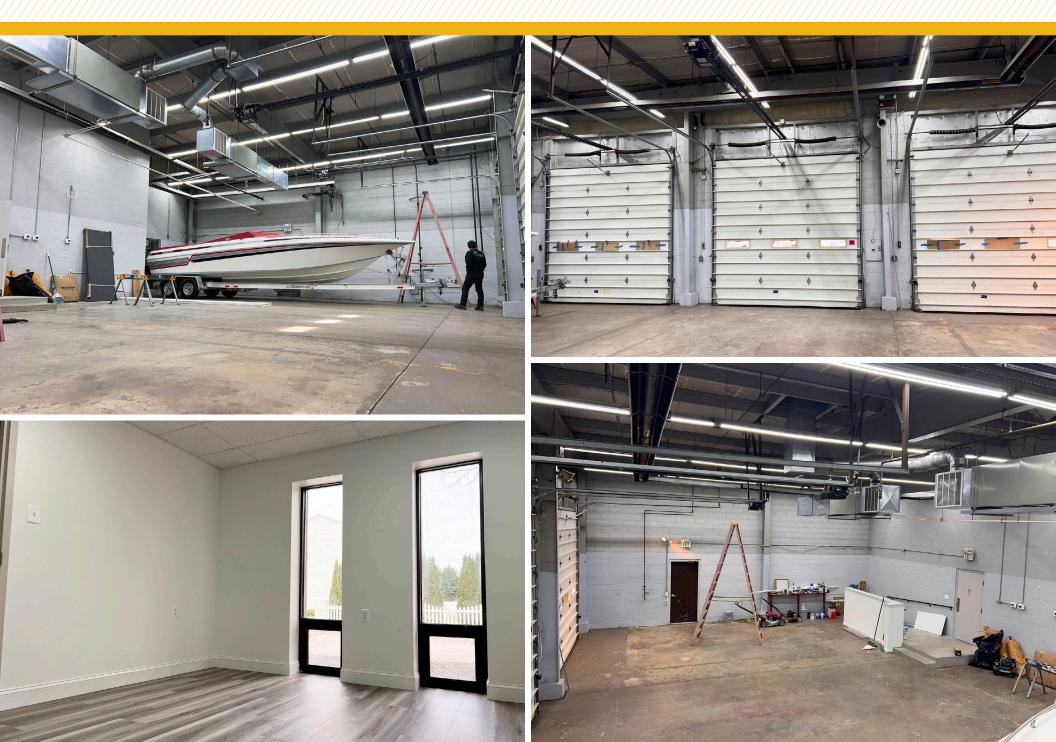

E                       |





#### FLOOR PLAN





#### TRADE AREA

#### **DRIVING DISTANCE TO:**



2.4 MILES **4 Min. Drive** 



2.7 MILES **5 MIN. DRIVE** 



4.4 MILES **7 MIN. DRIVE** 



26.5 MILES
30 MIN. DRIVE (SEAGIRT MARINE TERMINAL)



36.6 MILES **36 MIN. DRIVE** 

BALTIMORE, MD

25.9 MILES **35 MIN.** 

WASHINGTON, DC

64.5 MILES **1 HR. 20 MIN.** 

PHILADELPHIA, PA

84.0 MILES **1 HR. 20 MIN.** 

RICHMOND, VA

174.0 MILES **3 HRS. 0 MIN.** 



## FOR MORE INFO CONTACT:



ANDREW MEEDER, SIOR
SENIOR VICE PRESIDENT & PRINCIPAL
410.494.4881
AMEEDER@mackenziecommercial.com



MATTHEW CURRAN, SIOR
SENIOR VICE PRESIDENT & PRINCIPAL
443.573.3203
MCURRAN@mackenziecommercial.com



ALTON CURRY
REAL ESTATE ADVISOR
443.841.9780
ACURRY@mackenziecommercial.com





### INTERIOR PHOTOS