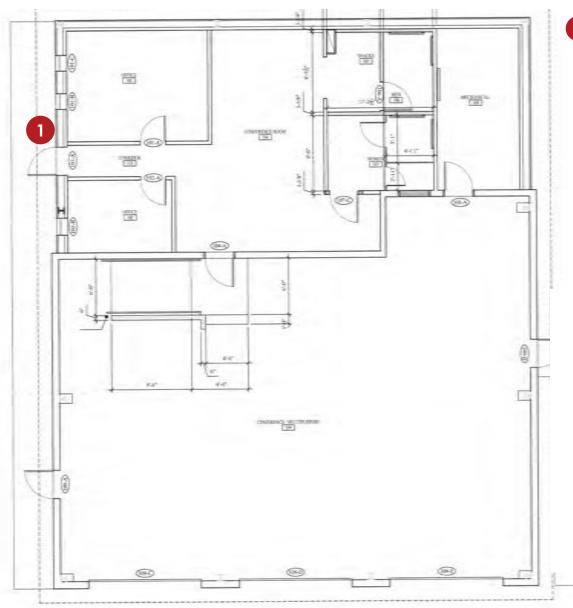

OVERVIEW

#### HIGHLIGHTS:

- 3,035 SF  $\pm$  service warehouse on .285 acres  $\pm$
- Entirely conditioned warehouse
- Three (3) oversized drive-in doors
- Recent renovations
- Office space
- Full building generator
- Ideal for a variety of uses
- Close proximity to Route 40 and I-95, providing easy access to the entire Mid-Atlantic region

| BUILDING SIZE: | 3,035 SF ±                       |
|----------------|----------------------------------|
| LOT SIZE:      | .285 ACRES ±                     |
| CLEAR HEIGHT:  | 16' ±                            |
| DRIVE-INS:     | 3 (12' x 12')                    |
| POWER:         | SINGLE PHASE 200 AMPS            |
| ZONING:        | B1 (NEIGHBORHOOD BUSINESS DIST.) |
| SALE PRICE:    | NEGOTIABLE                       |





#### FLOOR PLAN





#### TRADE AREA

#### **DRIVING DISTANCE TO:**



2.4 MILES **4 Min. Drive** 



2.7 MILES **5 MIN. DRIVE** 



4.4 MILES **7 MIN. DRIVE** 



26.5 MILES
30 MIN. DRIVE (SEAGIRT MARINE TERMINAL)



36.6 MILES **36 MIN. DRIVE** 

BALTIMORE, MD

25.9 MILES **35 MIN.** 

WASHINGTON, DC

64.5 MILES **1 HR. 20 MIN.** 

PHILADELPHIA, PA

84.0 MILES **1 HR. 20 MIN.** 

RICHMOND, VA

174.0 MILES **3 HRS. 0 MIN.** 



## FOR MORE INFO CONTACT:



ANDREW MEEDER, SIOR
SENIOR VICE PRESIDENT & PRINCIPAL
410.494.4881
AMEEDER@mackenziecommercial.com



MATTHEW CURRAN, SIOR
SENIOR VICE PRESIDENT & PRINCIPAL
443.573.3203
MCURRAN@mackenziecommercial.com



ALTON CURRY
REAL ESTATE ADVISOR
443.841.9780
ACURRY@mackenziecommercial.com





### INTERIOR PHOTOS