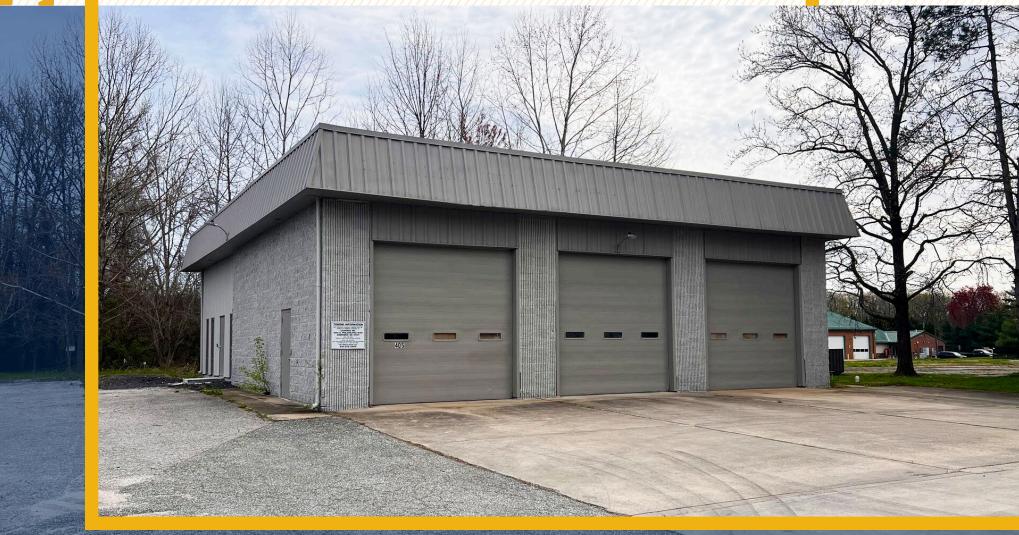

### **SERVICE WAREHOUSE**

405 LABURNUM ROAD | EDGEWOOD, MARYLAND 21040

FOR **SALE** 

#### HIGHLIGHTS:

- 3,035 SF  $\pm$  service warehouse on .285 acres  $\pm$
- Entirely conditioned warehouse
- Three (3) oversized drive-in doors
- Recent renovations
- Office space
- Full building generator
- Ideal for a variety of uses
- Close proximity to Route 40 and I-95, providing easy access to the entire Mid-Atlantic region

| BUILDING SIZE: | 3,035 SF ±                       |
|----------------|----------------------------------|
| LOT SIZE:      | .285 ACRES ±                     |
| CLEAR HEIGHT:  | 16' ±                            |
| DRIVE-INS:     | 3 (12' x 12')                    |
| POWER:         | SINGLE PHASE 200 AMPS            |
| ZONING:        | B1 (NEIGHBORHOOD BUSINESS DIST.) |
| SALE PRICE:    | NEGOTIABLE                       |