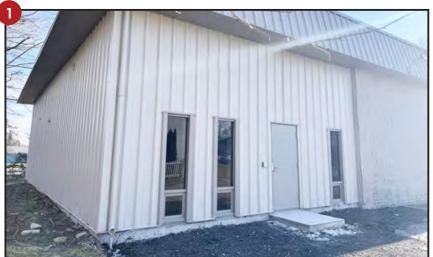

### **SERVICE WAREHOUSE**

405 LABURNUM ROAD | EDGEWOOD, MARYLAND 21040

FOR **SALE** 

#### HIGHLIGHTS:

- 3,035 SF  $\pm$  service warehouse on .285 acres  $\pm$
- Entirely conditioned warehouse
- Three (3) oversized drive-in doors
- Recent renovations
- Office space
- Full building generator
- Ideal for a variety of uses
- Close proximity to Route 40 and I-95, providing easy access to the entire Mid-Atlantic region

| BUILDING SIZE: | 3,035 SF ±                       |
|----------------|----------------------------------|
| LOT SIZE:      | .285 ACRES ±                     |
| CLEAR HEIGHT:  | 16' ±                            |
| DRIVE-INS:     | 3 (12' x 12')                    |
| POWER:         | SINGLE PHASE 200 AMPS            |
| ZONING:        | B1 (NEIGHBORHOOD BUSINESS DIST.) |
| SALE PRICE:    | NEGOTIABLE                       |