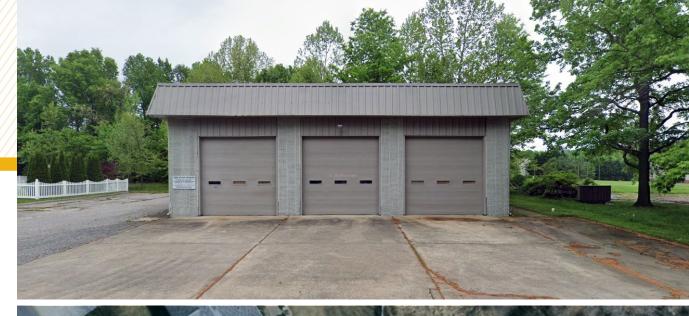

### **SERVICE WAREHOUSE**

405 LABURNUM ROAD | EDGEWOOD, MARYLAND 21040

FOR **SALE** 

#### HIGHLIGHTS:

- 3,035 SF  $\pm$  service warehouse on .285 acres  $\pm$
- Entirely conditioned warehouse
- Three (3) oversized drive-in doors
- Recent renovations
- Office space
- Full building generator
- Ideal for a variety of uses
- Close proximity to Route 40 and I-95, providing easy access to the entire Mid-Atlantic region

| BUILDING SIZE: | 3,035 SF ±                       |
|----------------|----------------------------------|
| LOT SIZE:      | .285 ACRES ±                     |
| CLEAR HEIGHT:  | 16' ±                            |
| DRIVE-INS:     | 3 (12' x 12')                    |
| POWER:         | SINGLE PHASE 200 AMPS            |
| ZONING:        | B1 (NEIGHBORHOOD BUSINESS DIST.) |
| SALE PRICE:    | NEGOTIABLE                       |