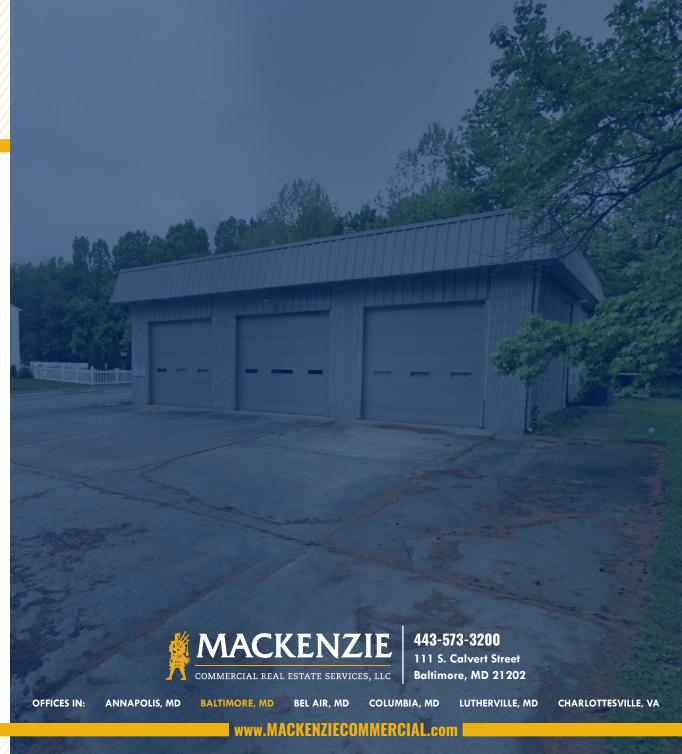

### **SERVICE WAREHOUSE**

405 LABURNUM ROAD | EDGEWOOD, MARYLAND 21040

FOR **SALE** 

#### HIGHLIGHTS:

- 3,035 SF  $\pm$  service warehouse on .285 acres  $\pm$
- Entirely conditioned warehouse
- Three (3) oversized drive-in doors
- Recent renovations
- Office space
- Full building generator
- Ideal for a variety of uses
- Close proximity to Route 40 and I-95, providing easy access to the entire Mid-Atlantic region

| BUILDING SIZE: | 3,035 SF ±                       |
|----------------|----------------------------------|
| LOT SIZE:      | .285 ACRES ±                     |
| CLEAR HEIGHT:  | 16' ±                            |
| DRIVE-INS:     | 3 (12' x 12')                    |
| POWER:         | SINGLE PHASE 200 AMPS            |
| ZONING:        | B1 (NEIGHBORHOOD BUSINESS DIST.) |
| SALE PRICE:    | NEGOTIABLE                       |