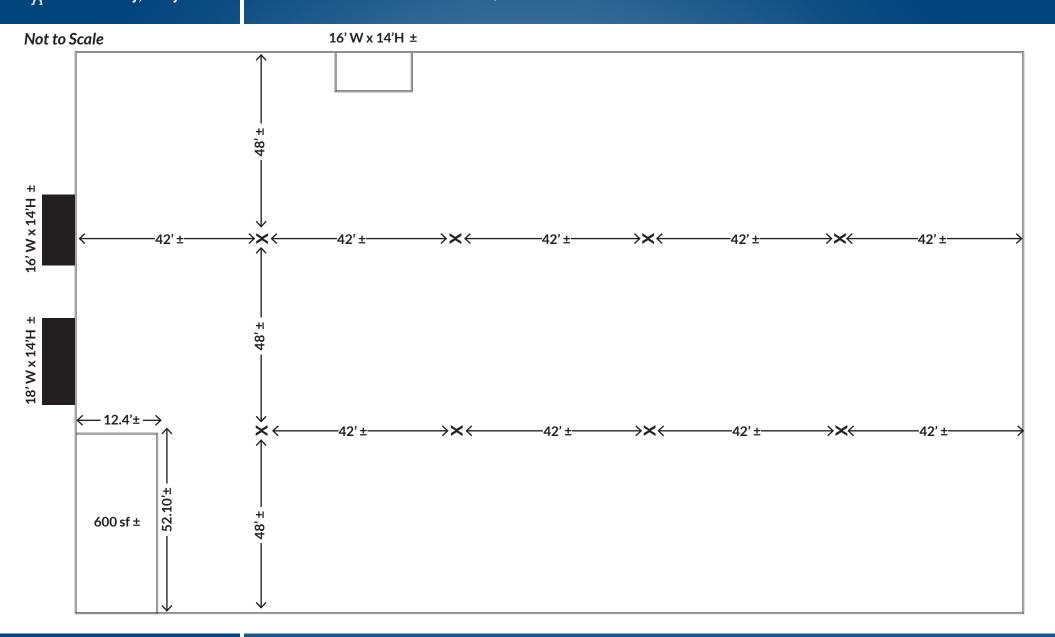

#### **BUILDING SIZE**

30.240 sf ± Warehouse  $(2,700 \text{ sf} \pm \text{office pod can be made})$ available)

### **CEILING HEIGHT**

20' ±

#### **COLUMN SPACING**

42' x 48'

#### LOADING

- » Loading 3 drive in doors:
  - 16' W x 14'H ±
  - 16' W x 14'H ±
  - 18' W x 14'H ±