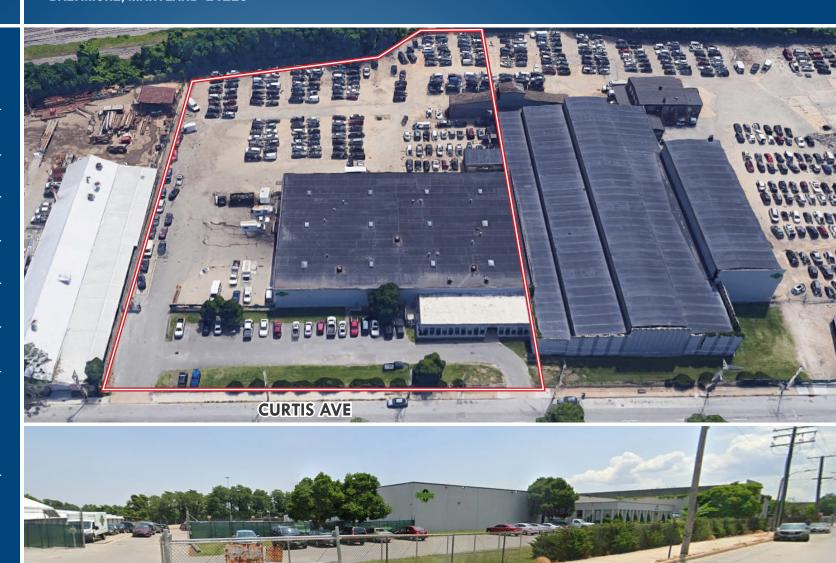

### 4101 CURTIS AVENUE

**BALTIMORE, MARYLAND 21226** 

#### **BUILDING SIZE**

30.240 sf ± Warehouse  $(2,700 \text{ sf} \pm \text{office pod can be made})$ available)

#### **LOT SIZE**

3.75 ac ±

#### **BUILDING FEATURES**

- » Approximately 2 acres of outside storage
- » Fenced, gated, and lighted yard
- » Rail possible
- » Minutes from I-695, I-895, & I-97
- » Minutes from Fairfield Terminals