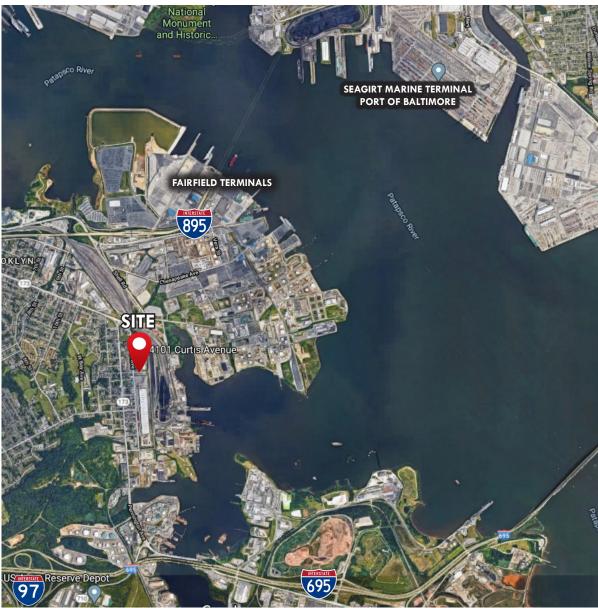

#### **BUILDING FEATURES**

- » Approximately 2 acres of outside storage
- » Fenced, gated, and lighted yard
- » Rail possible
- » Minutes from I-695, I-895, & I-97
- » Minutes from Fairfield Terminals

## LOCATION 4101 CURTIS AVENUE | BALTIMORE, MARYLAND 21226