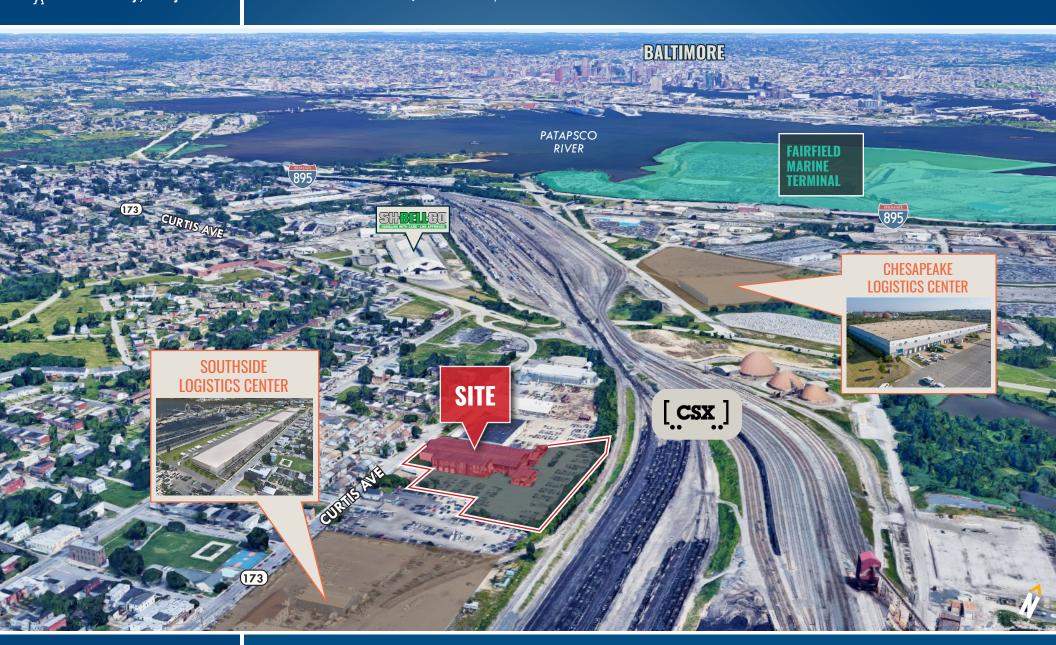

1,500 sf of newly finished office space) Outside Storage Area: 3 Acres ±

I-2 (Heavy Industrial)

### **CEILING HEIGHT**

16'-20'

### **SPRINKLER**

Wet

#### INADING

Four (4) 12'w x 14'h drive-in doors **Dock loading possible** 

### **HIGHLIGHTS**

- **▶** 3 Acres ± of outside storage (newly paved, fenced, gated and lighted yard)
- ► Rail possible
- ► Minutes from I-695, I-895, I-97
- ► Minutes from Fairfield Marine Terminal and just north of the new Southside Logistics Center











Daniel Hudak, SIOR | Senior Vice President & Principal

**Andrew Meeder, SIOR |** Senior Vice President & Principal

🛣 410.494.4881 🔀 ameeder@mackenziecommercial.com



## **AERIAL**

4101 CURTIS AVENUE | BALTIMORE, MARYLAND 21226





## LOCAL BIRDSEYE 4101 CURTIS AVENUE | BALTIMORE, MARYLAND 21226





## INDUSTRIAL TRADE AREA 4101 CURTIS AVENUE | BALTIMORE, MARYLAND 21226





### LOCATION

4101 CURTIS AVENUE | BALTIMORE, MARYLAND 21226







No warranty or representation, expressed or implied, is made as to the accuracy of the information contained herein, and same is submitted subject to errors, omissions, change of price, rental or other conditions, withdrawal without notice, and to any specific listing conditions imposed by our principals.