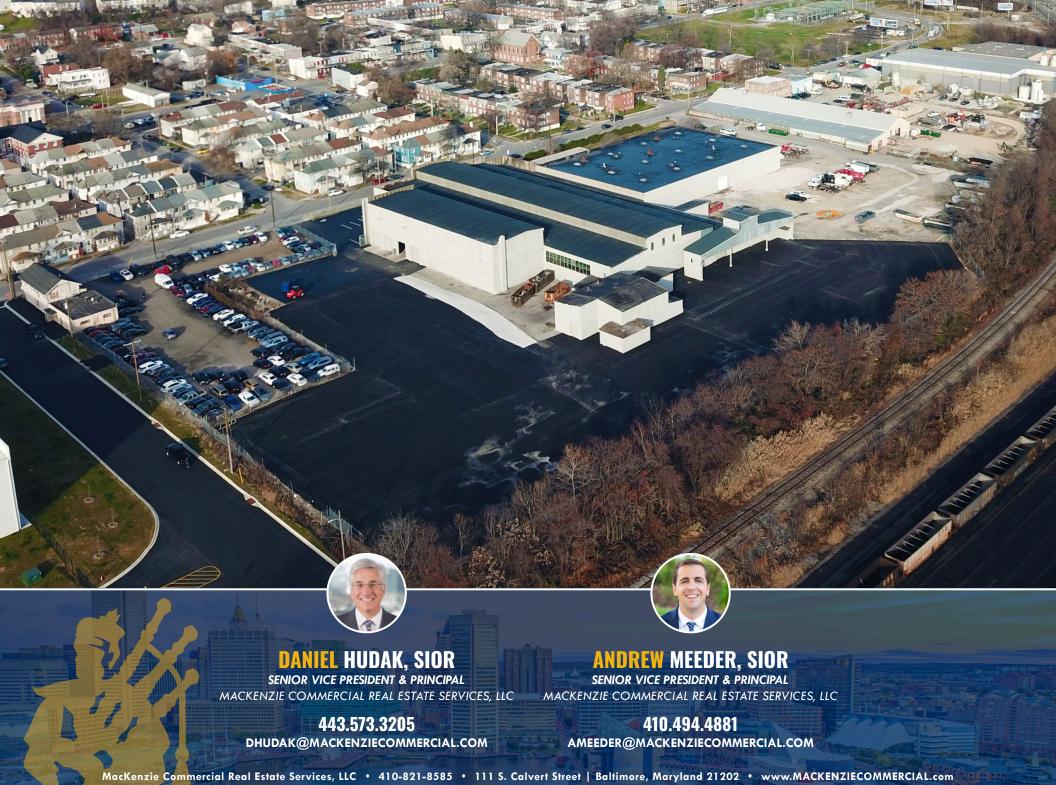

**

Wet

#### INADING

Four (4) 12'w x 14'h drive-in doors **Dock loading possible** 

### **HIGHLIGHTS**

- **▶** 3 Acres ± of outside storage (newly paved, fenced, gated and lighted yard)
- ► Rail possible
- ► Minutes from I-695, I-895, I-97
- ► Minutes from Fairfield Marine Terminal and just north of the new Southside Logistics Center











Daniel Hudak, SIOR | Senior Vice President & Principal

**Andrew Meeder, SIOR |** Senior Vice President & Principal

🛣 410.494.4881 🔀 ameeder@mackenziecommercial.com



## **AERIAL**

4101 CURTIS AVENUE | BALTIMORE, MARYLAND 21226





## LOCAL BIRDSEYE 4101 CURTIS AVENUE | BALTIMORE, MARYLAND 21226





## INDUSTRIAL TRADE AREA 4101 CURTIS AVENUE | BALTIMORE, MARYLAND 21226





### LOCATION

4101 CURTIS AVENUE | BALTIMORE, MARYLAND 21226







No warranty or representation, expressed or implied, is made as to the accuracy of the information contained herein, and same is submitted subject to errors, omissions, change of price, rental or other conditions, withdrawal without notice, and to any specific listing conditions imposed by our principals.