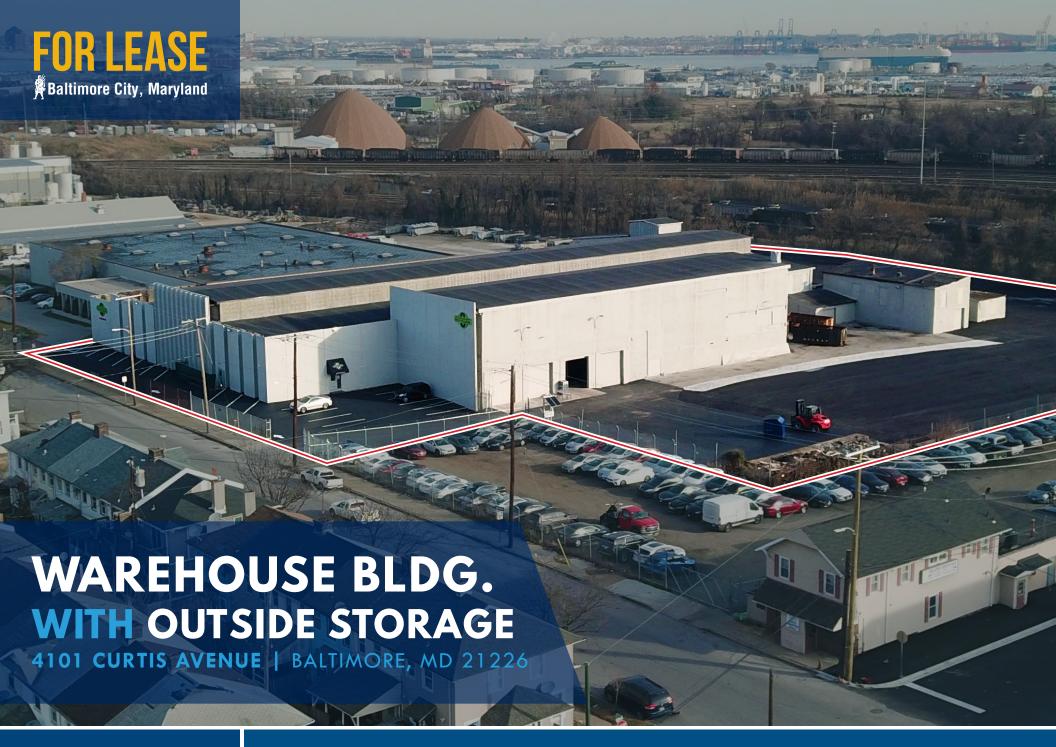

# WAREHOUSE BLDG. W/ OUTSIDE STORAGE 4101 CURTIS AVENUE | BALTIMORE, MARYLAND 21226

57,000 sf ± (includes 1,500 sf of newly finished office space) Outside Storage Area: 3 Acres ±

I-2 (Heavy Industrial)

### **HIGHLIGHTS**

- **▶** 3 Acres ± of outside storage (newly paved, fenced, gated and lighted yard)
- ► Rail possible
- ► Minutes from I-695, I-895, I-97
- ► Minutes from Fairfield Marine Terminal and just north of the new Southside Logistics Center