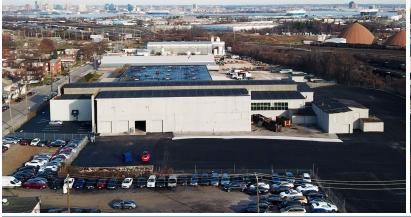

Daniel Hudak, SIOR | Senior Vice President & Principal

**Andrew Meeder, SIOR |** Senior Vice President & Principal

# WAREHOUSE BLDG. W/ OUTSIDE STORAGE 4101 CURTIS AVENUE | BALTIMORE, MARYLAND 21226



57,000 sf ± (includes 1,500 sf of newly finished office space) Outside Storage Area: 3 Acres ±

I-2 (Heavy Industrial)

### **CEILING HEIGHT**

16'-20'

### **SPRINKLER**

Wet

#### INADING

Four (4) 12'w x 14'h drive-in doors **Dock loading possible** 

### **HIGHLIGHTS**

- **▶** 3 Acres ± of outside storage (newly paved, fenced, gated and lighted yard)
- ► Rail possible
- ► Minutes from I-695, I-895, I-97
- ► Minutes from Fairfield Marine Terminal and just north of the new Southside Logistics Center











Daniel Hudak, SIOR | Senior Vice President & Principal

**Andrew Meeder, SIOR |** Senior Vice President & Principal

🛣 410.494.4881 🔀 ameeder@mackenziecommercial.com



## **AERIAL**

4101 CURTIS AVENUE | BALTIMORE, MARYLAND 21226





## LOCAL BIRDSEYE 4101 CURTIS AVENUE | BALTIMORE, MARYLAND 21226





## INDUSTRIAL TRADE AREA 4101 CURTIS AVENUE | BALTIMORE, MARYLAND 21226





### LOCATION

4101 CURTIS AVENUE | BALTIMORE, MARYLAND 21226







No warranty or representation, expressed or implied, is made as to the accuracy of the information contained herein, and same is submitted subject to errors, omissions, change of price, rental or other conditions, withdrawal without notice, and to any specific listing conditions imposed by our principals.