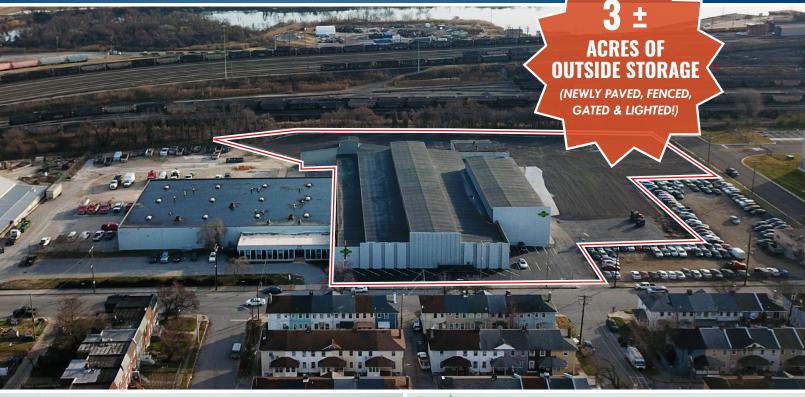

### **HIGHLIGHTS**

- **▶** 3 Acres ± of outside storage (newly paved, fenced, gated and lighted yard)
- ► Rail possible
- ► Minutes from I-695, I-895, I-97
- ► Minutes from Fairfield Marine Terminal and just north of the new Southside Logistics Center

## **AERIAL**

4101 CURTIS AVENUE | BALTIMORE, MARYLAND 21226