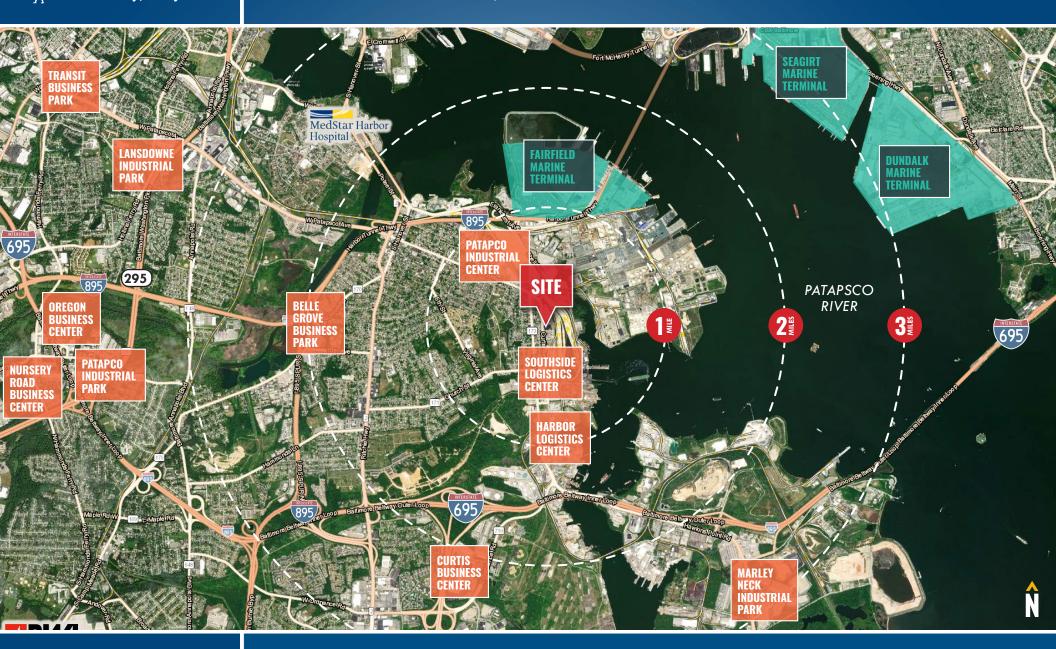

2 (Heavy Industrial)

### **CEILING HEIGHT**

16'-20'

### **SPRINKLER**

Wet

#### INADING

Four (4) 12'w x 14'h drive-in doors **Dock loading possible** 

### **HIGHLIGHTS**

- **▶** 3 Acres ± of outside storage (newly paved, fenced, gated and lighted yard)
- ► Rail possible
- ► Minutes from I-695, I-895, I-97
- ► Minutes from Fairfield Marine Terminal and just north of the new Southside Logistics Center











Daniel Hudak, SIOR | Senior Vice President & Principal

**Andrew Meeder, SIOR |** Senior Vice President & Principal

🛣 410.494.4881 🔀 ameeder@mackenziecommercial.com



## **AERIAL**

4101 CURTIS AVENUE | BALTIMORE, MARYLAND 21226





## LOCAL BIRDSEYE 4101 CURTIS AVENUE | BALTIMORE, MARYLAND 21226





## INDUSTRIAL TRADE AREA 4101 CURTIS AVENUE | BALTIMORE, MARYLAND 21226





### LOCATION

4101 CURTIS AVENUE | BALTIMORE, MARYLAND 21226







No warranty or representation, expressed or implied, is made as to the accuracy of the information contained herein, and same is submitted subject to errors, omissions, change of price, rental or other conditions, withdrawal without notice, and to any specific listing conditions imposed by our principals.