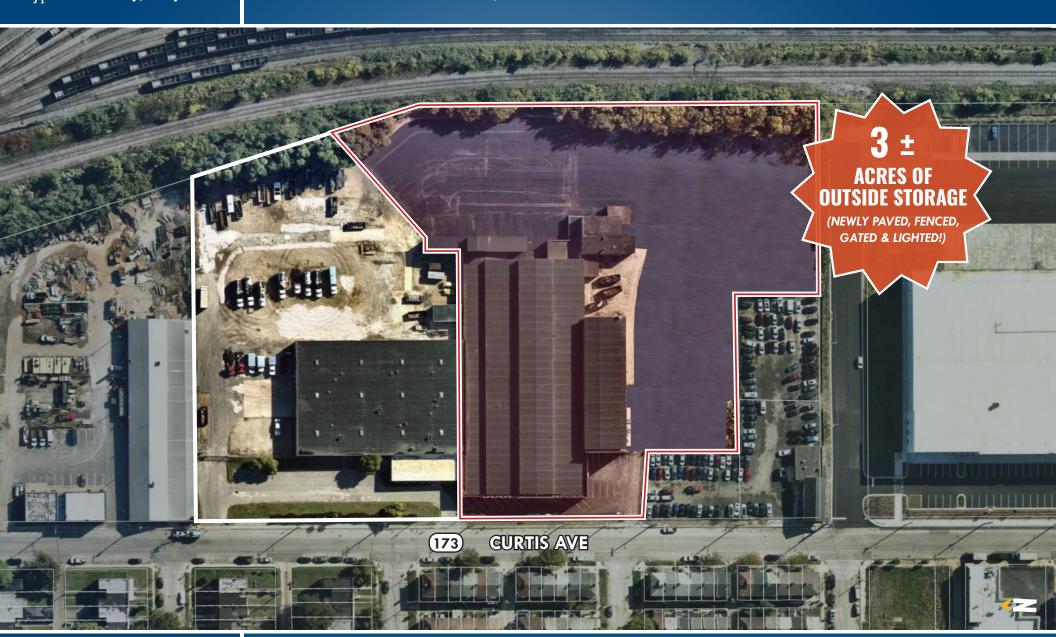

## **AERIAL**

4101 CURTIS AVENUE | BALTIMORE, MARYLAND 21226

# WAREHOUSE BLDG. W/ OUTSIDE STORAGE 4101 CURTIS AVENUE | BALTIMORE, MARYLAND 21226

57,000 sf ± (includes 1,500 sf of newly finished office space) Outside Storage Area: 3 Acres ±

I-2 (Heavy Industrial)

### **HIGHLIGHTS**

- **▶** 3 Acres ± of outside storage (newly paved, fenced, gated and lighted yard)
- ► Rail possible
- ► Minutes from I-695, I-895, I-97
- ► Minutes from Fairfield Marine Terminal and just north of the new Southside Logistics Center