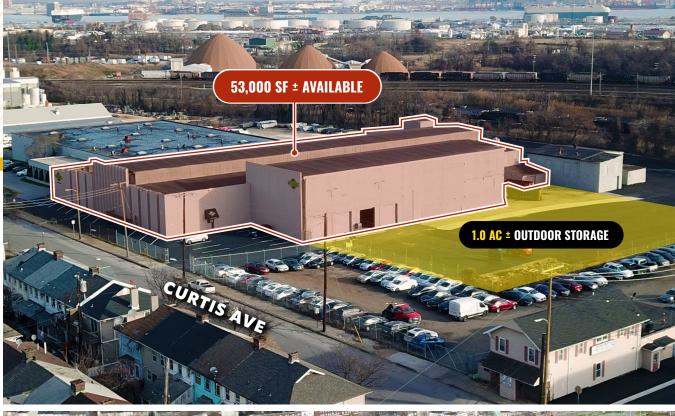

#### **AERIAL**

#### **HIGHLIGHTS:**

- 53,000 SF  $\pm$  warehouse space; 1.0 Ac  $\pm$  of IOS
- Ample fenced, gated and lit outside storage
- Rail possible
- Minutes from I-695, I-895, I-97
- Minutes from Fairfield Marine Terminal and just north of the new Southside Logistics Center