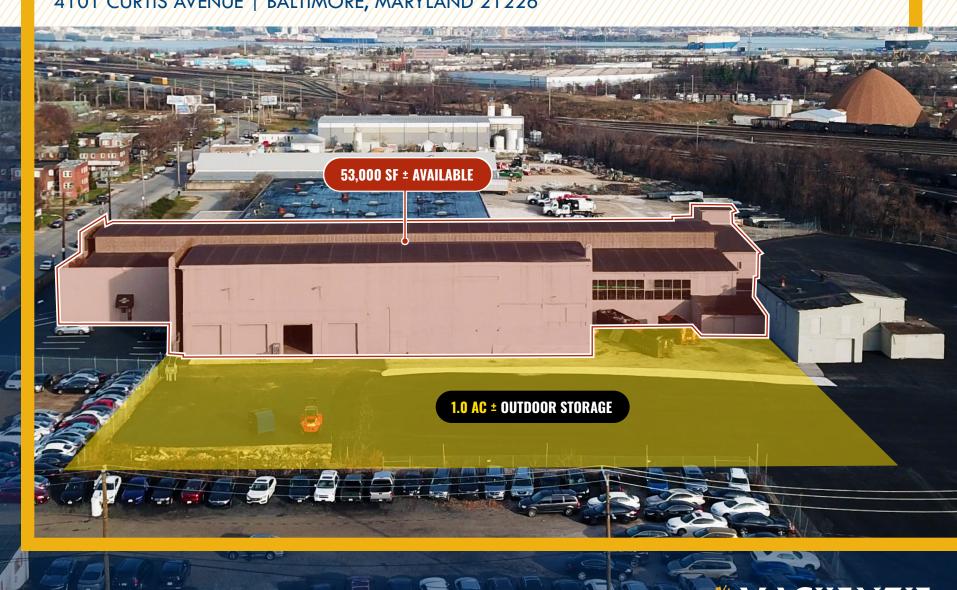

### WAREHOUSE BUILDING W/ OUTSIDE STORAGE

4101 CURTIS AVENUE | BALTIMORE, MARYLAND 21226

#### **HIGHLIGHTS:**

- 53,000 SF  $\pm$  warehouse space; 1.0 Ac  $\pm$  of IOS
- Ample fenced, gated and lit outside storage
- Rail possible
- Minutes from I-695, I-895, I-97
- Minutes from Fairfield Marine Terminal and just north of the new Southside Logistics Center