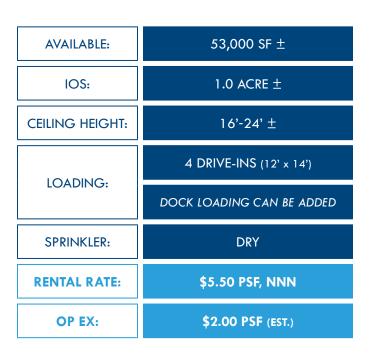

#### **HIGHLIGHTS:**

- 53,000 SF  $\pm$  warehouse space; 1.0 Ac  $\pm$  of IOS
- Ample fenced, gated and lit outside storage
- Rail possible
- Minutes from I-695, I-895, I-97
- Minutes from Fairfield Marine Terminal and just north of the new Southside Logistics Center

#### **BUILDING PLAN**