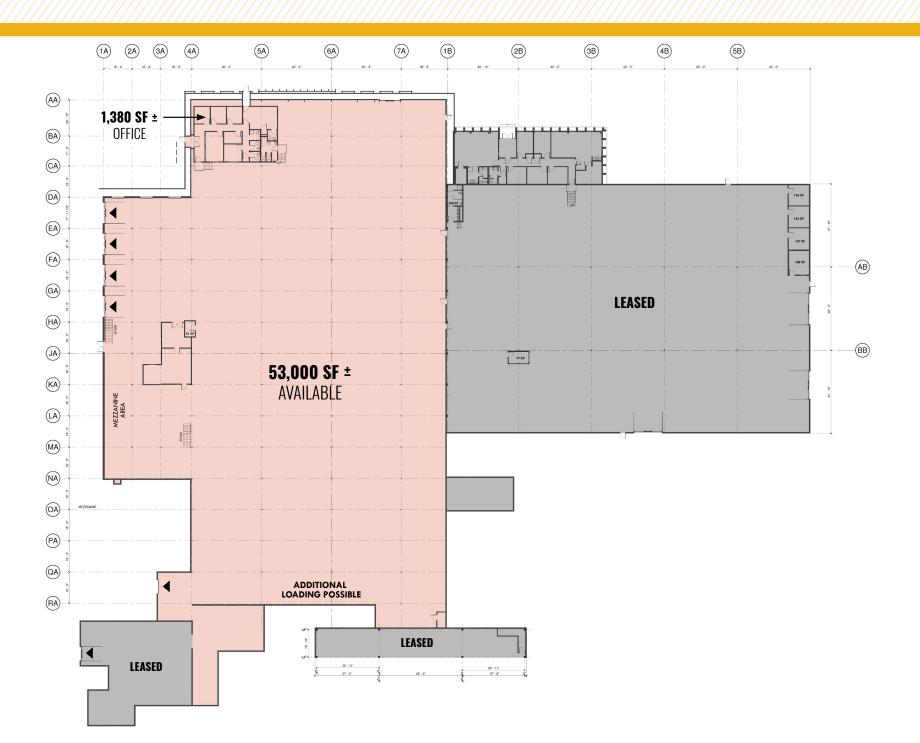

#### **HIGHLIGHTS:**

- 53,000 SF  $\pm$  warehouse space; 1.0 Ac  $\pm$  of IOS
- Ample fenced, gated and lit outside storage
- Rail possible
- Minutes from I-695, I-895, I-97
- Minutes from Fairfield Marine Terminal and just north of the new Southside Logistics Center

#### **BUILDING PLAN**