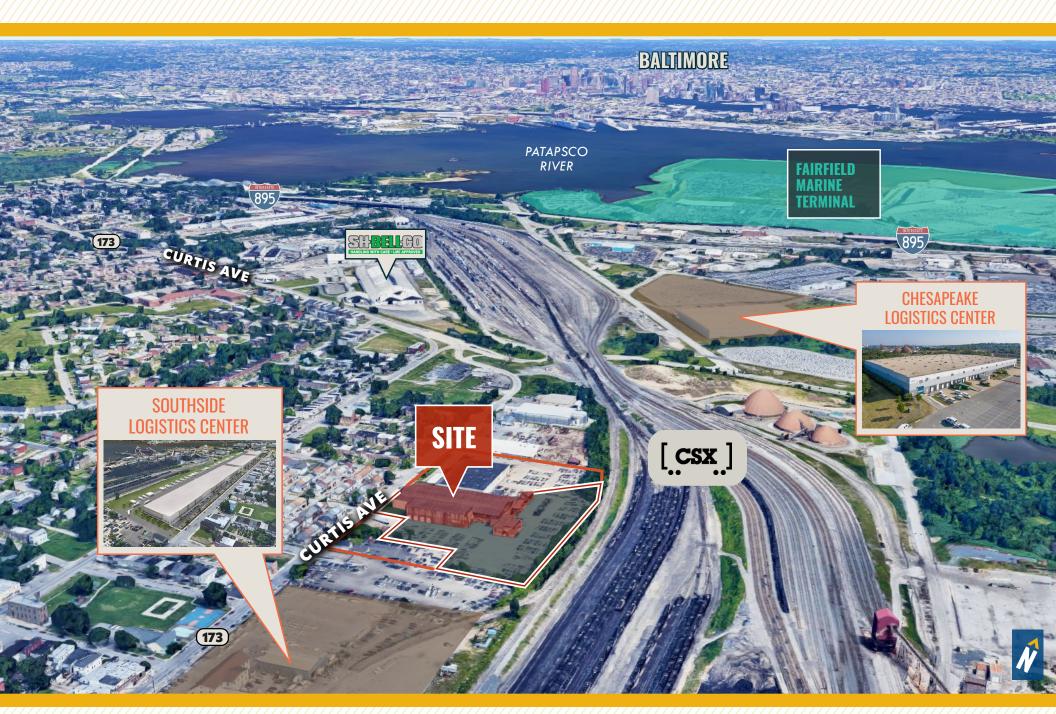

### LOCAL BIRDSEYE

#### **HIGHLIGHTS:**

- 53,000 SF  $\pm$  warehouse space; 1.0 Ac  $\pm$  of IOS
- Ample fenced, gated and lit outside storage
- Rail possible
- Minutes from I-695, I-895, I-97
- Minutes from Fairfield Marine Terminal and just north of the new Southside Logistics Center