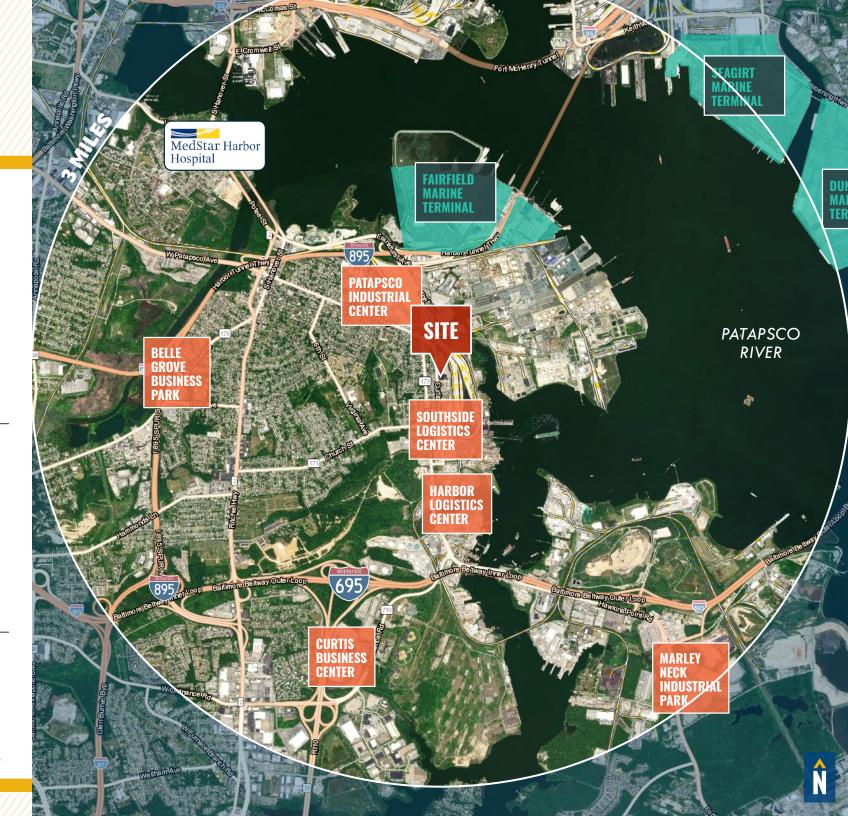

#### TRADE AREA

#### **DRIVING DISTANCE TO:**

1.3 MILES **4 MIN. DRIVE** 

3.2 MILES **9 MIN. DRIVE** 

4.1 MILES **10 MIN. DRIVE** 

1.6 MILES
4 MIN. DRIVE
(FAIRFIELD
MARINE TERMINAL)

10.2 MILES **14 MIN. DRIVE** 

BALTIMORE, MD

6.6 MILES **20 MIN.** 

WASHINGTON, DC

41.4 MILES **1 HR. 10 MIN.** 

PHILADELPHIA, PA

103.0 MILES **1 Hr. 50 Min.** 