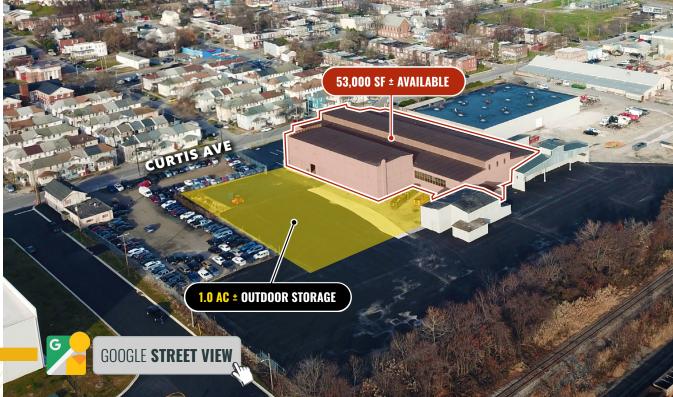

### LOCAL BIRDSEYE

#### **HIGHLIGHTS:**

- 53,000 SF  $\pm$  warehouse space; 1.0 Ac  $\pm$  of IOS
- Ample fenced, gated and lit outside storage
- Rail possible
- Minutes from I-695, I-895, I-97
- Minutes from Fairfield Marine Terminal and just north of the new Southside Logistics Center