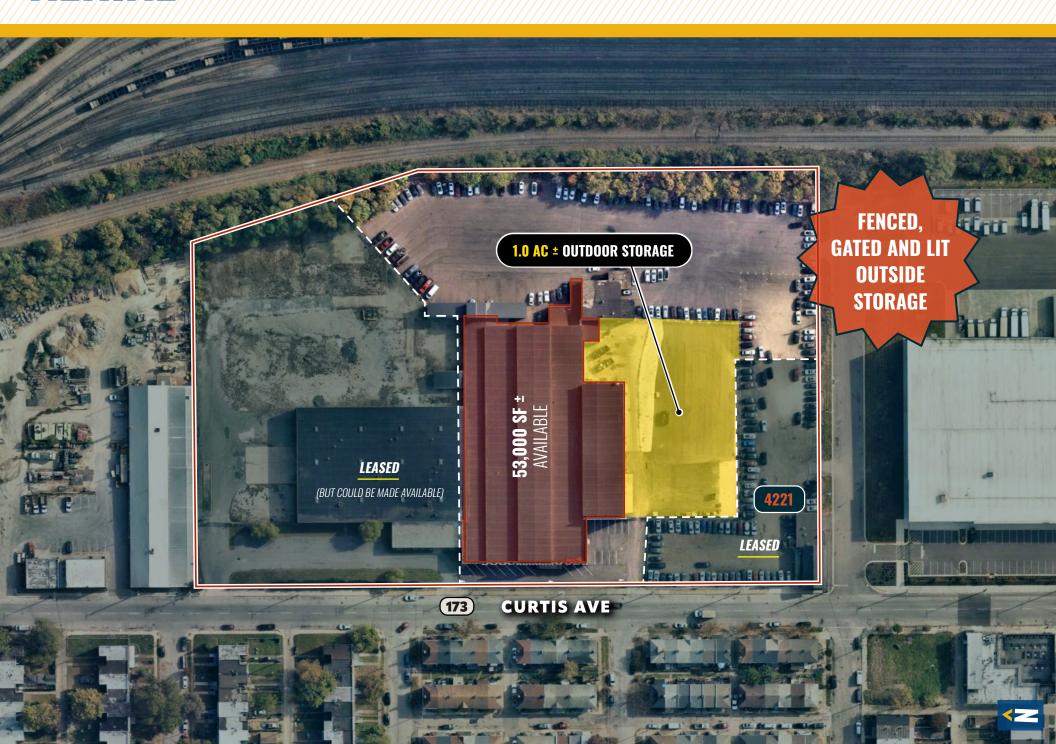

#### **HIGHLIGHTS:**

- 53,000 SF  $\pm$  warehouse space; 1.0 Ac  $\pm$  of IOS
- Ample fenced, gated and lit outside storage
- Rail possible
- Minutes from I-695, I-895, I-97
- Minutes from Fairfield Marine Terminal and just north of the new Southside Logistics Center

#### **AERIAL**