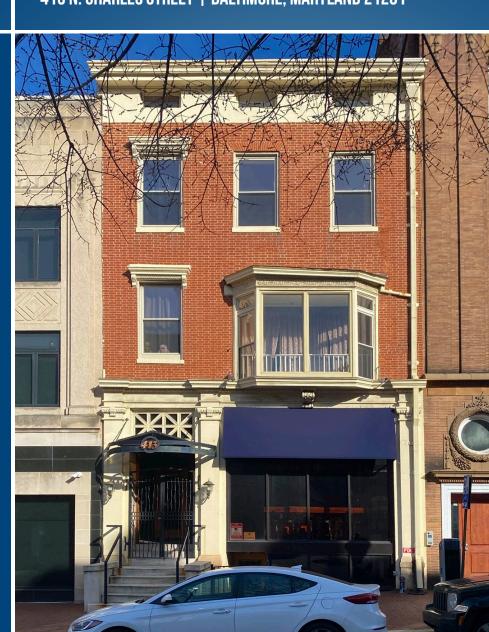

## TURN-KEY RESTAURANT BUILDING W/ INCOME 413 N. CHARLES STREET | BALTIMORE, MARYLAND 21201

#### **BUILDING SIZE**

9,321 SF (on 3 stories)

LOT SIZE 3,240 sf

#### **RESTAURANT SPACE**

5,000 SF ± vacant turn-key restaurant space occupying 2 levels with large format kitchen and a Class "B" Liquor License

#### **RESIDENTIAL APARTMENTS**

Three (3) residential apt. units

- ► Two (2) Occupied
- One (1) Vacant (and ready to occupy)

ZONING

C-5 (Downtown District)

TRAFFIC COUNT

9,762 AADT (N. Charles Street)

PARKING