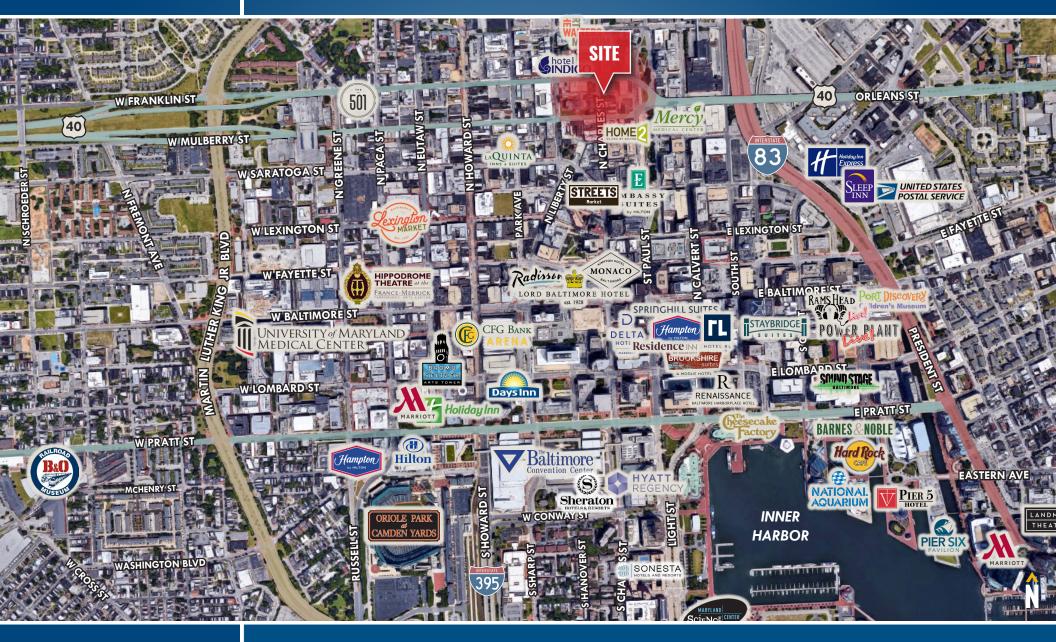

### **TRADE AREA** 413 N. CHARLES STREET | BALTIMORE, MARYLAND 21201

Henry Deford | Senior Vice President & Principal 2328 W. Joppa Road, Suite 200 | Lutherville-Timonium, Maryland 21093 • www.MACKENZIECOMMERCIAL.com