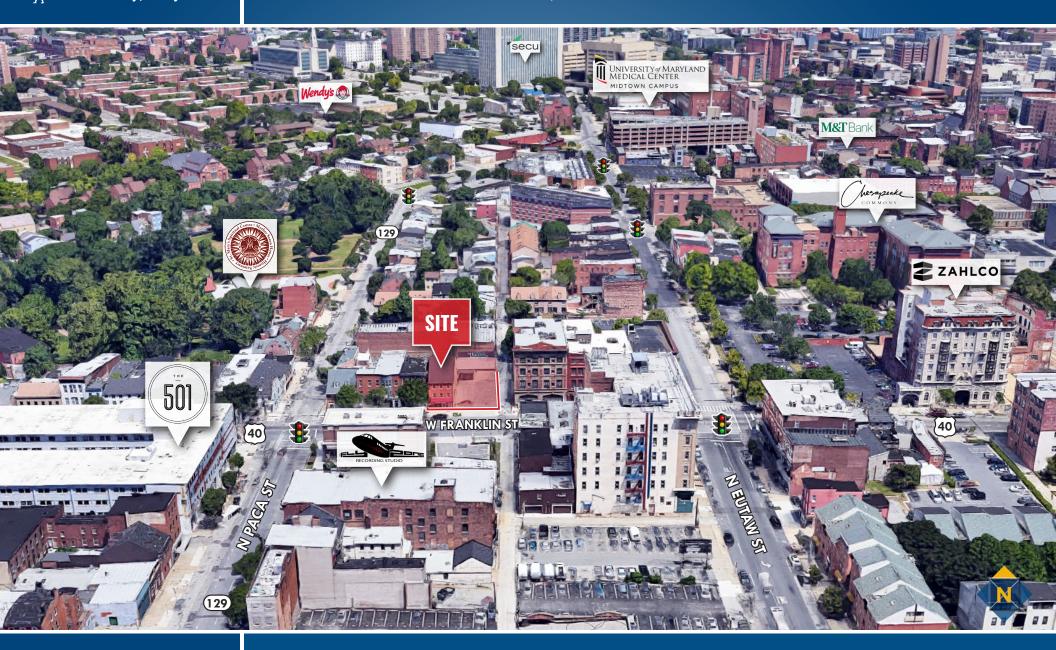

# FOR SALE Baltimore City, Maryland

BIRDSEYE 414-418 W. Franklin Street | Baltimore, Maryland 21201