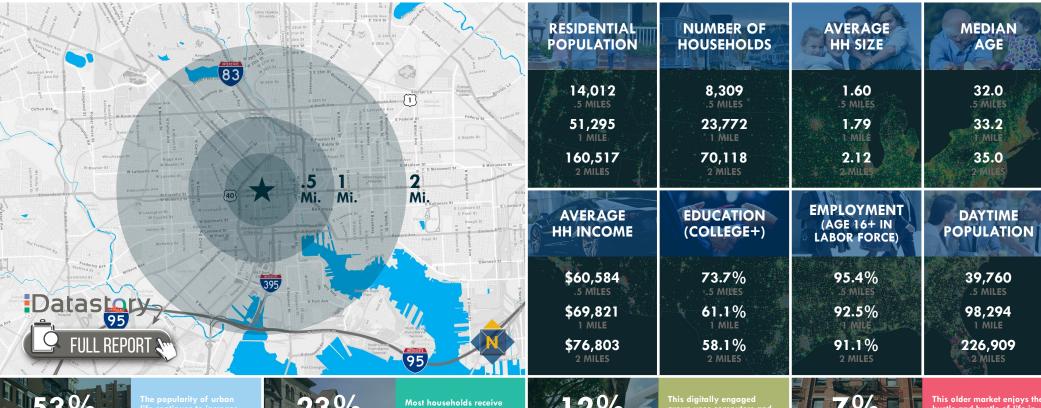

## LOCATION / DEMOGRAPHICS (2021) 414-418 W. FRANKLIN STREET | BALTIMORE, MARYLAND 21201

1.67

\$67,000

income from wages or salaries, but nearly 1 in 4 receive assistance. Consumers endeavor to keep up with the latest fashion trends, and most prefer the convenience of fast food.

2.67 AVERAGE HH SIZE

28.5 MEDIAN AGE

\$18,300 MEDIAN HH INCOME

group uses computers and cell phones for all aspects of life, including shopping, school work, news, social media and entertainment. They also tend to splurge on the latest fashions.

2.14 **AVERAGE HH SIZE** 

24.5 MEDIAN AGE

\$32,200 MEDIAN HH INCOME

hustle and bustle of life in the heart of the city, with the added benefit of access to hospitals, community centers and public transportation. Wages and salary income are still earned.

1.73 **AVERAGE HH SIZE** 

45.6 **MEDIAN AGE** 

\$17,900 MEDIAN HH INCOME

**Chris Walsh** | Vice President