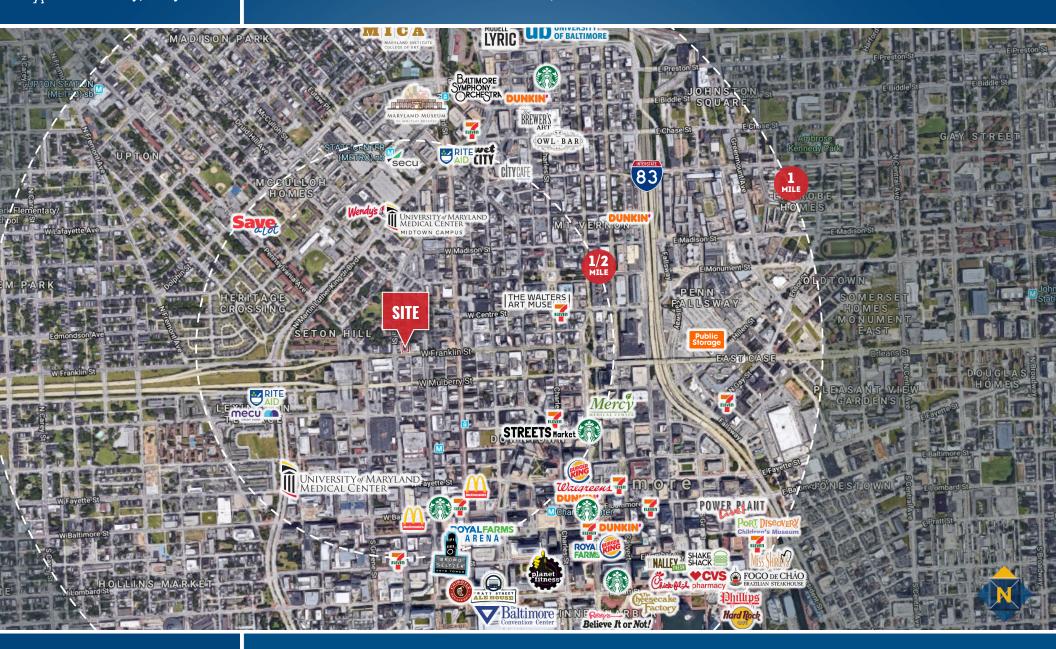

District)

### TRAFFIC COUNT

21,060 AADT (W. Franklin St)

### SALE PRICE (Reduced!)

\$490,000 \$390,000

### **HIGHLIGHTS**

- ► Existing 4,340 sf residential/ retail building (redevelopment opportunity) in Seton Hill
- ► Includes adjacent parking lot and 1,600 sf of warehouse
- ► Great location within proximity to Baltimore's Mount Vernon/ Downtown neighborhoods
- ► Rare and highly desirable parking lot adjacent to building
- ► Excellent visibility and walkability on W. Franklin St/ Rt. 40 (21,000+ cars per day)
- ► Ideal for multi-family, retail and/or office use





40

# FOR SALE Baltimore City, Maryland

BIRDSEYE 414-418 W. Franklin Street | Baltimore, Maryland 21201







## FOR SALE Baltimore City, Maryland

# TRADE AREA 414-418 W. FRANKLIN STREET | BALTIMORE, MARYLAND 21201









### FOR SALE

Baltimore City, Maryland

## LOCATION / DEMOGRAPHICS (2021) 414-418 W. FRANKLIN STREET | BALTIMORE, MARYLAND 21201





1.67

\$67,000



income from wages or salaries, but nearly 1 in 4 receive assistance. Consumers endeavor to keep up with the latest fashion trends, and most prefer the convenience of fast food.

2.67 AVERAGE HH SIZE

28.5 MEDIAN AGE

\$18,300 MEDIAN HH INCOME



group uses computers and cell phones for all aspects of life, including shopping, school work, news, social media and entertainment. They also tend to splurge on the latest fashions.

2.14 **AVERAGE HH SIZE** 

24.5 MEDIAN AGE

\$32,200 MEDIAN HH INCOME



hustle and bustle of life in the heart of the city, with the added benefit of access to hospitals, community centers and public transport