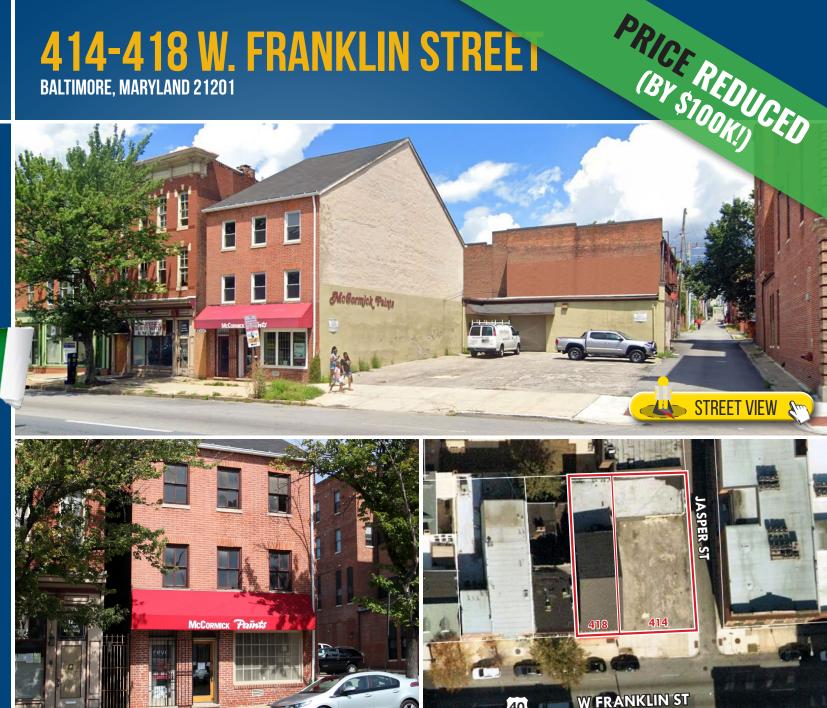

### 414-418 W. FRANKLIN STREET

**BALTIMORE, MARYLAND 21201** 

### **BUILDING SIZE**

**4,340 sf** (4 stories)

### LOT SIZE

.15 Acres

C-1 (Neighborhood Business District)

### TRAFFIC COUNT

21,060 AADT (W. Franklin St)

### SALE PRICE (Reduced!)

\$490,000 \$390,000

### **HIGHLIGHTS**

- ► Existing 4,340 sf residential/ retail building (redevelopment opportunity) in Seton Hill
- ► Includes adjacent parking lot and 1,600 sf of warehouse
- ► Great location within proximity to Baltimore's Mount Vernon/ Downtown neighborhoods
- ► Rare and highly desirable parking lot adjacent to building
- ► Excellent visibility and walkability on W. Franklin St/ Rt. 40 (21,000+ cars per day)
- ► Ideal for multi-family, retail and/or office use