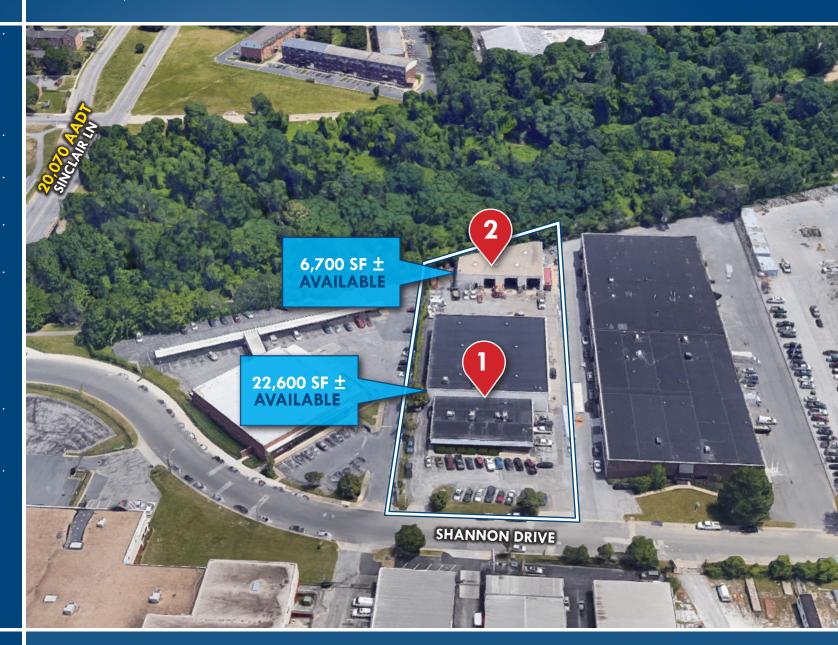

#### **AVAILABLE**

Building 1 : 22,600 sf ±

- $-6,200 \text{ sf} \pm \text{office}$
- 16,400 sf  $\pm$  warehouse space Building 2 : 6,700 sf  $\pm$  warehouse

#### **Building 1:**

- 5 oversized drive-in doors
- 1 dock high door
- 1 van height door

#### **Building 2:**

- 3 oversized drive-in doors