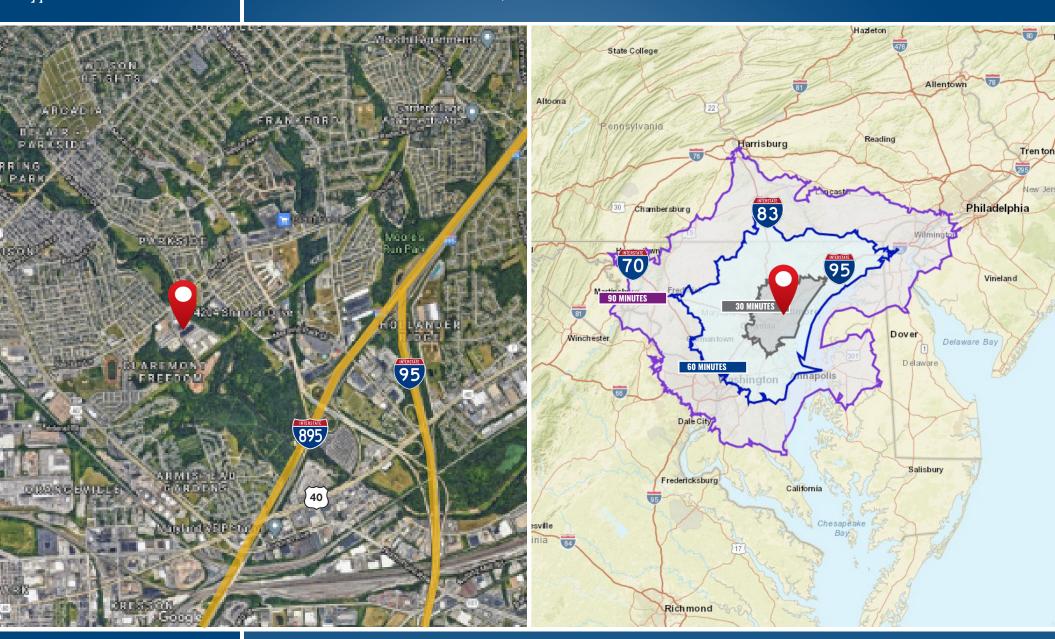

# FOR SALE Baltimore, Maryland

### **4204 SHANNON DRIVE**

BALTIMORE, MD 21213

#### **AVAILABLE**

Building 1 : 22,600 sf ±

- $-6,200 \text{ sf} \pm \text{office}$
- 16,400 sf  $\pm$  warehouse space Building 2 : 6,700 sf  $\pm$  warehouse

#### ZONING

Ы

**OCCUPANCY** 

**Immediate** 

#### **CEILING HEIGHT**

17' clear ±

#### LOADING

#### **Building 1:**

- 5 oversized drive-in doors
- 1 dock high door
- 1 van height door

#### **Building 2:**

- 3 oversized drive-in doors

#### **POWER**

277/480 volt – Three Phase Service to both buildings

#### HIGHLIGHTS

- » Fenced, paved and lit
- » LED upgraded lighting throughout both warehouses
- » Excellent highway access





## FOR SALE Baltimore, Maryland

### **LOCATION & DRIVE TIMES**

4204 SHANNON DRIVE | BALTIMORE, MD 21213