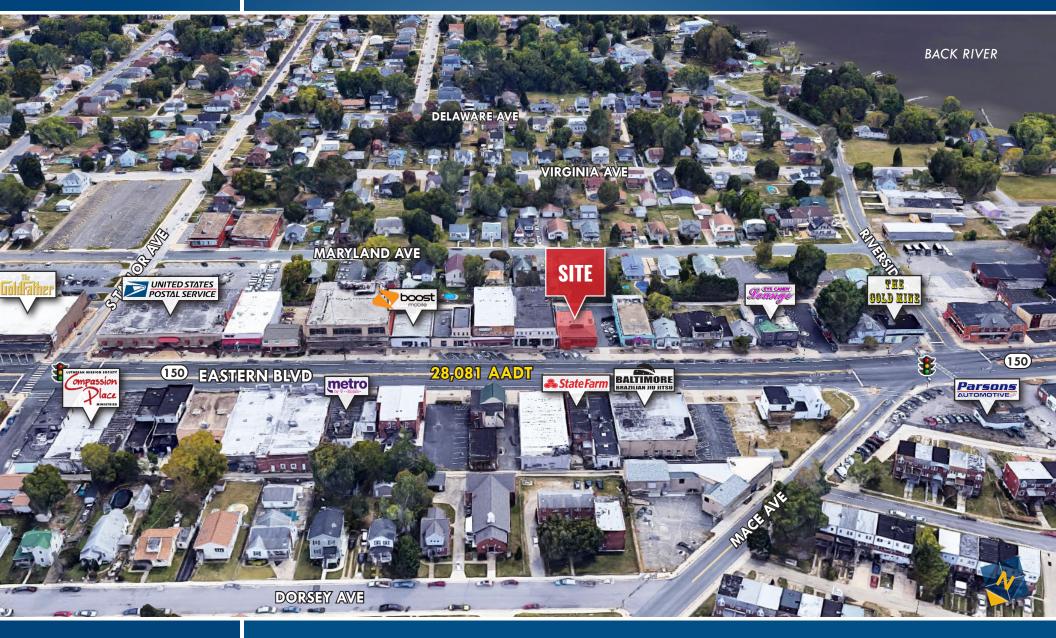

### TRAFFIC COUNT 28,081 AADT (Eastern Bivd/Rt. 150)

SALE PRICE

\$399,000

## HIGHLIGHTS

- **Excellent pylon signage**
- Private parking behind building for approximately 8 vehicles
- ► Easy access to I-695 and I-95
- Nearby amenities include CVS, 7-Eleven, Dollar General, Taco Bell, Wells Fargo, Burger King, Aaron's, M&T Bank and more

# FOR SALE Baltimore County, MD