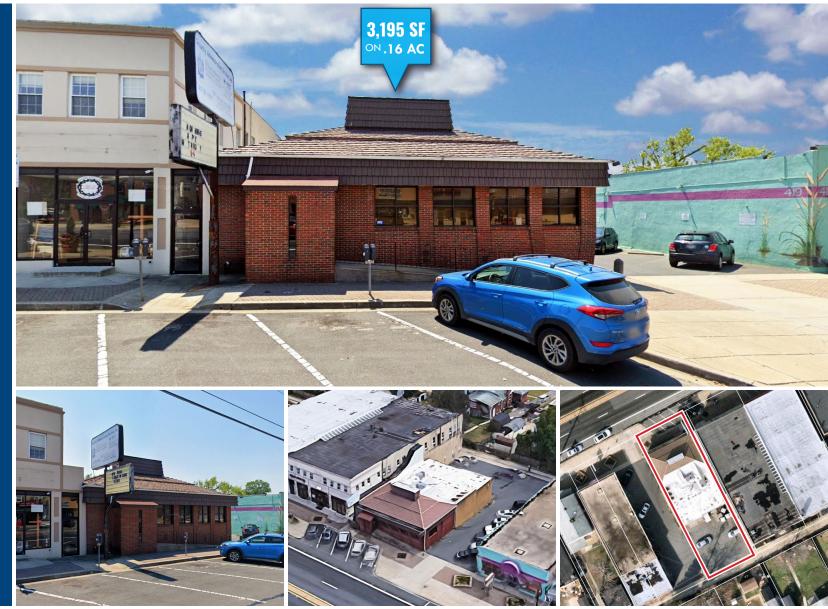

# **421 EASTERN BOULEVARD** ESSEX, MARYLAND 21221

## **BUILDING SIZE**

3,195 sf plus full basement with exterior entrance

## LOT SIZE

.16 Acres

### TRAFFIC COUNT 28,081 AADT (Eastern Bivd/Rt. 150)

SALE PRICE

\$399,000

## HIGHLIGHTS

- **Excellent pylon signage**
- Private parking behind building for approximately 8 vehicles
- ► Easy access to I-695 and I-95
- Nearby amenities include CVS, 7-Eleven, Dollar General, Taco Bell, Wells Fargo, Burger King, Aaron's, M&T Bank and more