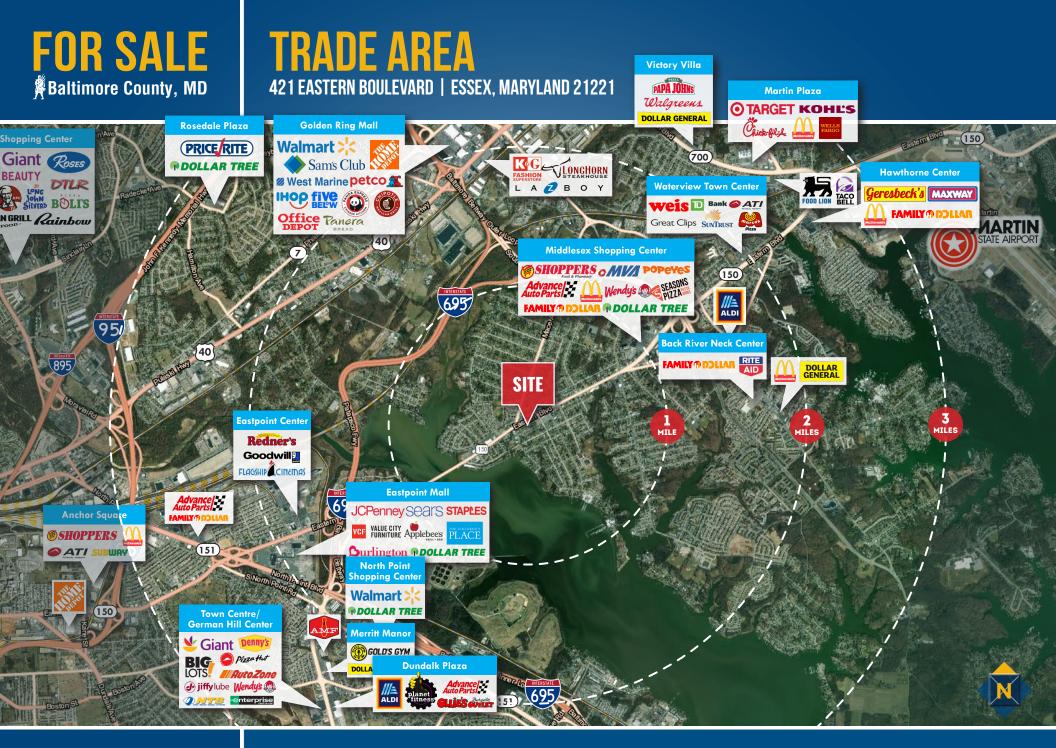

# FOR SALE Baltimore County, MD

# LOCATION / DEMOGRAPHICS (2020) 421 EASTERN BOULEVARD | ESSEX, MARYLAND 21221

Mike Ruocco | Vice President

| Towson Commerce Joppa Rue Based and State And   | RESIDENTIAL<br>POPULATION                                                                                                                | NUMBER OF<br>HOUSEHOLDS                                                                                                    | AVERAGE<br>HH SIZE                                   | MEDIAN                                                                                                                              |
|---------------------------------------------------------------------------------------------------------------------------------------------------------------------------------------------------------------------------------------------------------------------------------------------------------------------------------------------------------------------------------------------------------------------------------------------------------------------------------------------------------------------------------------------------------------------------------------------------------------------------------------------------------------------------------------------------------------------------------------------------------------------------------------------------------------------------------------------------------------------------------------------------------------------------------------------------------------------------------------------------------------------------------------------------------------------------------------------------------------------------------------------------------------------------------------------------------------------------------------------------------------------------------------------------------------------------------------------------------------------------------------------------------------------------------------------------------------------------------------------------------------------------------------------------------------------------------------------------------------------------------------------------------------------------------------------------------------------------------------------------------------------------------------------------------------------------------------------------------------------------------------------------------------------------------------------------------------------------------------------------------------------------------------------------------------------------------------------------------------------------------|------------------------------------------------------------------------------------------------------------------------------------------|----------------------------------------------------------------------------------------------------------------------------|------------------------------------------------------|-------------------------------------------------------------------------------------------------------------------------------------|
| Port Hill Park<br>Bindulf - Bindulf - | 10,386<br>1 Mile<br>97,580<br>3 Miles<br>256,724<br>5 Miles                                                                              | 4,110<br>1 MILE<br>37,239<br>3 MILES<br>99,001<br>5 MILES                                                                  | 2.48<br>1 MILE<br>2.59<br>3 MILES<br>2.57<br>5 MILES | 44.7<br>DMILE<br>38.4<br>SMILES<br>38.4<br>SMILES                                                                                   |
| North Ave The North Ave Baltimore B95 Concord Ave Conc  | Ailes<br>AVERAGE<br>HH INCOME                                                                                                            | EDUCATION<br>(COLLEGE+)                                                                                                    | EMPLOYMENT<br>(AGE 16+ IN<br>LABOR FORCE)            | DAYTIME<br>POPULATION                                                                                                               |
|                                                                                                                                                                                                                                                                                                                                                                                                                                                                                                                                                                                                                                                                                                                                                                                                                                                                                                                                                                                                                                                                                                                                                                                                                                                                                                                                                                                                                                                                                                                                                                                                                                                                                                                                                                                                                                                                                                                                                                                                                                                                                                                                 | \$76,355<br>1 Mile                                                                                                                       | 40.9%                                                                                                                      | 88.6%                                                | 9,001<br>1 MILE                                                                                                                     |
| Datastory                                                                                                                                                                                                                                                                                                                                                                                                                                                                                                                                                                                                                                                                                                                                                                                                                                                                                                                                                                                                                                                                                                                                                                                                                                                                                                                                                                                                                                                                                                                                                                                                                                                                                                                                                                                                                                                                                                                                                                                                                                                                                                                       | \$73,260<br>3 Miles                                                                                                                      | 45.1%<br>3 MILES                                                                                                           | 88.3%                                                | 85,379<br>3 MILES                                                                                                                   |
| FULL REPORT AND A State Park                                                                                                                                                                                                                                                                                                                                                                                                                                                                                                                                                                                                                                                                                                                                                                                                                                                                                                                                                                                                                                                                                                                                                                                                                                                                                                                                                                                                                                                                                                                                                                                                                                                                                                                                                                                                                                                                                                                                                                                                                                                                                                    | \$74,027<br>5 MILES                                                                                                                      | 48.1%                                                                                                                      | 88.4%<br>5 MILES                                     | 230,915<br>5 MILES                                                                                                                  |
| <b>30%</b> two-income married couples approaching retirement age.                                                                                                                                                                                                                                                                                                                                                                                                                                                                                                                                                                                                                                                                                                                                                                                                                                                                                                                                                                                                                                                                                                                                                                                                                                                                                                                                                                                                                                                                                                                                                                                                                                                                                                                                                                                                                                                                                                                                                                                                                                                               | Metro Fusion is a young,<br>diverse market made up<br>of hard-working residents                                                          | Friends and family are<br>central to this segment and<br>help to influence household                                       | 7%                                                   | These well-educated young<br>workers, some of whom<br>are still completing their                                                    |
| PARKS<br>AND REC their jobs and their homes<br>and budget wisely, but do<br>not plan on retiring anytime                                                                                                                                                                                                                                                                                                                                                                                                                                                                                                                                                                                                                                                                                                                                                                                                                                                                                                                                                                                                                                                                                                                                                                                                                                                                                                                                                                                                                                                                                                                                                                                                                                                                                                                                                                                                                                                                                                                                                                                                                        | that are dedicated to climb-<br>ing the ladders of their<br>professional and social<br>lives. They spend money<br>readily unless saving. | buying decisions. This<br>diverse group of residents<br>enjoy their automobiles<br>and like cars that are fun<br>to drive. | YOUNG AND<br>RESTLESS<br>2 MILES                     | education, are laregly<br>employed in professional/<br>technical occupations.<br>Smartphones and the<br>Internet are a way of life. |
| 2.51                                                                                                                                                                                                                                                                                                                                                                                                                                                                                                                                                                                                                                                                                                                                                                                                                                                                                                                                                                                                                                                                                                                                                                                                                                                                                                                                                                                                                                                                                                                                                                                                                                                                                                                                                                                                                                                                                                                                                                                                                                                                                                                            | 2.65<br>AVERAGE HH SIZE                                                                                                                  | <b>2.57</b><br>AVERAGE HH SIZE                                                                                             |                                                      | <b>2.04</b><br>AVERAGE HH SIZE                                                                                                      |
| 40.9<br>MEDIAN AGE                                                                                                                                                                                                                                                                                                                                                                                                                                                                                                                                                                                                                                                                                                                                                                                                                                                                                                                                                                                                                                                                                                                                                                                                                                                                                                                                                                                                                                                                                                                                                                                                                                                                                                                                                                                                                                                                                                                                                                                                                                                                                                              | 29.3<br>MEDIAN AGE                                                                                                                       | <b>34.9</b><br>MEDIAN AGE                                                                                                  |                                                      | <b>29.8</b><br>MEDIAN AGE                                                                                                           |
|                                                                                                                                                                                                                                                                                                                                                                                                                                                                                                                                                                                                                                                                                                                                                                                                                                                                                                                                                                                                                                                                                                                                                                                                                                                                                                                                                                                                                                                                                                                                                                                                                                                                                                                                                                                                                                                                                                                                                                                                                                                                                                                                 | \$35,700<br>MEDIAN HH INCOME                                                                                                             | \$43,700<br>MEDIAN HH INCOME                                                                                               | LEARN MORE N                                         | \$40,500<br>MEDIAN HH INCOME                                                                                                        |