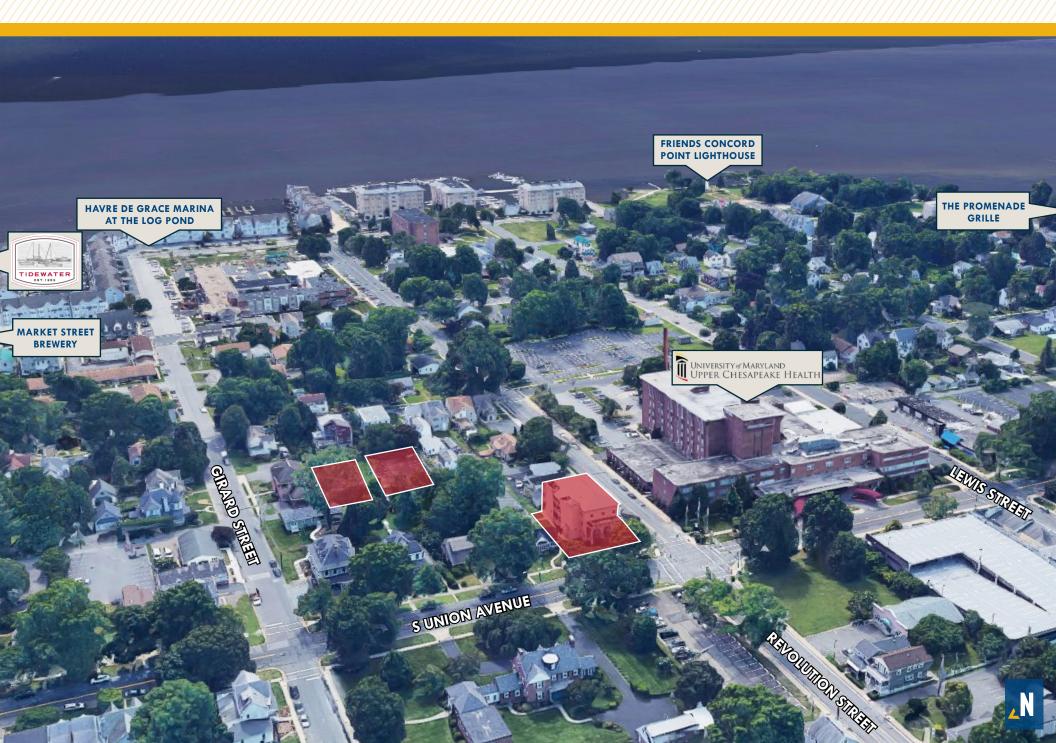

## LOCAL BIRDSEYE

#### **HIGHLIGHTS:**

- Located in the heart of Havre de Grace Business District
- Two Parking Lots included (approx. 40 spaces)
- Possible Residential Redevelopment Opportunity
- Great investment opportunity
- Visible signage available next to the hospital
- Within walking distance to shops and restaurants on main
- Walking Distance to the old Harford Memorial Hospital