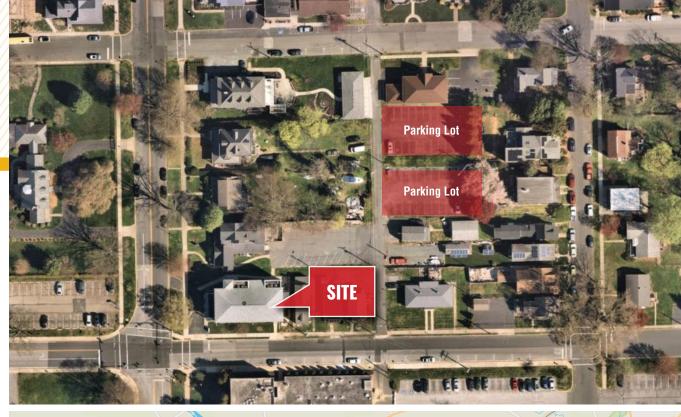

#### **HIGHLIGHTS:**

- Located in the heart of Havre de Grace Business District
- Two Parking Lots included (approx. 40 spaces)
- Possible Residential Redevelopment Opportunity
- Great investment opportunity
- Visible signage available next to the hospital
- Within walking distance to shops and restaurants on main
- Walking Distance to the old Harford Memorial Hospital