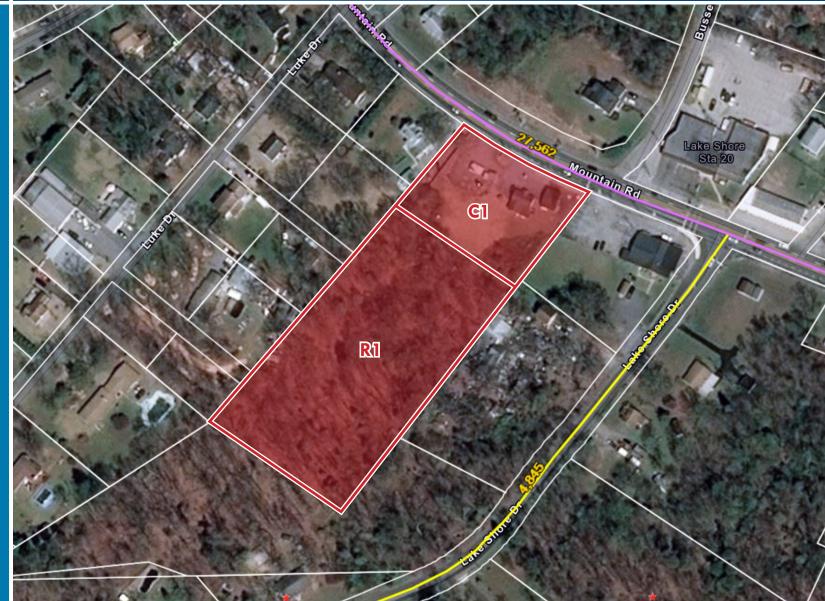

## **4487 MOUNTAIN ROAD** PASADENA, MARYLAND 21122

#### LOT SIZE

3.0 Acres

#### ZONING

C1 (Local Commercial) R1 (Residential)

TRAFFIC COUNT

27,562 AADT (Mountain Rd)

### HIGHLIGHTS

- Currently zoned C-1 (~38,768 SF) and R-1 (~91,933 SF)
- Well suited for convenience store, child or adult daycare, fitness, pet grooming, beauty salon, bakery/restaurant, liquor store
- Small office and storage buildings with parking and direct entry to Mountain Road - tear down or renovate and reuse