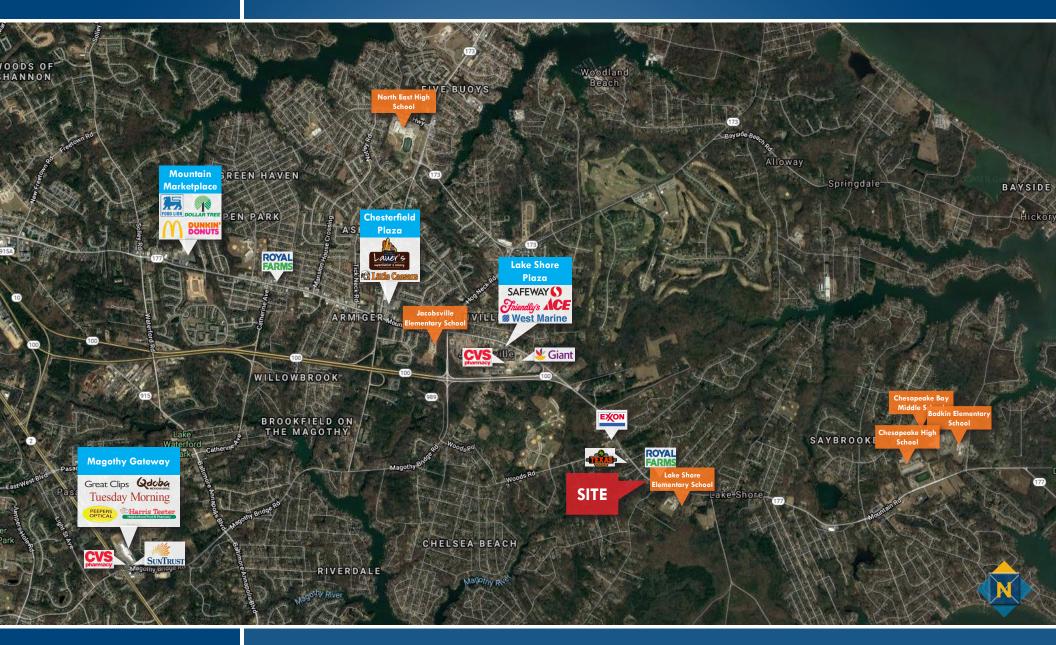

ABLE**

130,701 sf

#### LOT SIZE

3.0 Acres

#### ZONING

C1 (Local Commercial) R1 (Residential)

TRAFFIC COUNT

27,562 AADT (Mountain Rd)

#### **SALE PRICE**

\$399,000

### HIGHLIGHTS

- Currently zoned C-1 (~38,768 SF) and R-1 (~91,933 SF)
- Well suited for convenience store, child or adult daycare, fitness, pet grooming, beauty salon, bakery/restaurant, liquor store
- Small office and storage buildings with parking and direct entry to Mountain Road - tear down or renovate and reuse







#### Bethany Hobbs | Real Estate Advisor

🔁 410.953.0359 🛛 🗠 bhobbs@mackenziecommercial.com

MacKenzie Commercial Real Estate Services, LLC • 410-974-9336 • 410 Severn Avenue | Annapolis, Maryland 21403 • www.MACKENZIECOMMERCIAL.com



# **TRADE AREA** 4487 MOUNTAIN ROAD | PASADENA, MARYLAND 21122





#### Bethany Hobbs | Real Estate Advisor

🖀 410.953.0359 🛛 🞽 bhobbs@mackenziecommercial.com

MacKenzie Commercial Real Estate Services, LLC • 410-974-9336 • 410 Severn Avenue | Annapolis, Maryland 21403 • www.MACKENZIECOMMERCIAL.com



MACKENZIE

COMMERCIAL REAL ESTATE SERVICES, LLC

### **LOCATION / DEMOGRAPHICS** 4487 MOUNTAIN ROAD | PASADENA, MARYLAND 21122

| Ellicott City Calonsville<br>Willens NG<br>Pilipsco<br>Valio Satao |                                                                                                                                                                                                                                                                             | Dundalk<br>Here Adler<br>John Boge<br>Bet | , A