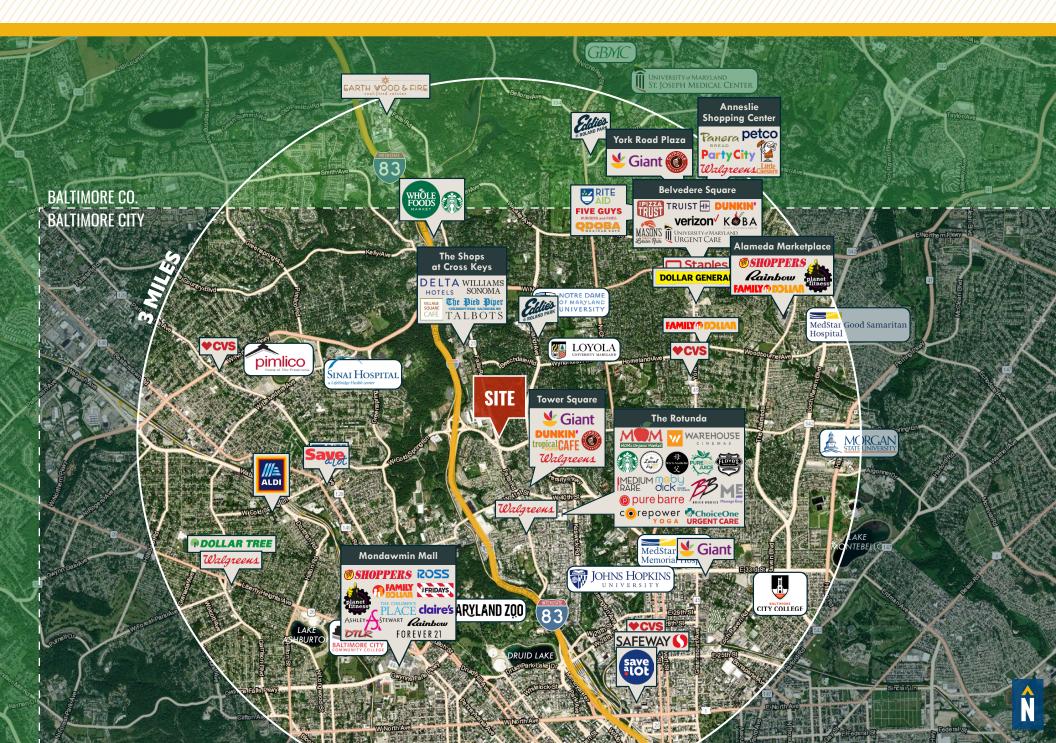

ROAD PAD SITE**

4531 FALLS ROAD | BALTIMORE, MARYLAND 21209

### FOR GROUND LEASE

MACKENZIE



# **PROPERTY**OVERVIEW

#### **HIGHLIGHTS:** -

- .35 Acre ± pad site delivered vacant with utilities stubbed to the premises
- $\bullet$  Proposed 1,600 SF  $\pm$  building with drive-thru
- Tremendous visibility on Falls Road and traffic light at Cold Spring Lane
- Close proximity to signalized intersection with Cold Spring Lane (18,000 ± vehicles per day)
- C-2 zoning allows for a variety of retail/ commercial uses
- Corridor is under-served for coffee and/or fast food with a drive-thru

GROUND LEASE: \$120,000/YR., NNN

BUILDING SIZE: 1,600 SF ± (POTENTIAL)

LOT SIZE: .35 ACRES ±

ZONING: C-2 (COMMUNITY COMMERCIAL DISTRICT)



## CONCEPT PLAN



### LOCAL BIRDSEYE



### **MARKET** AERIAL





### **DEMOGRAPHICS**

RADIUS:

1 MILE

2 MILES

3 MILES

#### **RESIDENTIAL POPULATION**



20,139

79,883

211,151

#### **DAYTIME POPULATION**



19.328

82.527

196.482

#### **AVERAGE HOUSEHOLD INCOME**



\$138,520

\$119,250

\$101,192

#### **NUMBER OF HOUSEHOLDS**



8,516

34,860

90,667

#### **MEDIAN AGE**



36.1

37.8



36.0

**FULL DEMOS REPORT** 

44% **EMERALD CITY** 



Well educated and well employed, half have a college degree and a professional occupation. Highly connected, they use the Internet for entertainment and environmentally friendly purchases.

> Median Age: 37.4 Median Household Income: \$59,200

RETIREMENT COMMUNITIES



These residents take pride in fiscal responsibility and keep a close eye on their finances. They enjoy going to the theater, golfing an