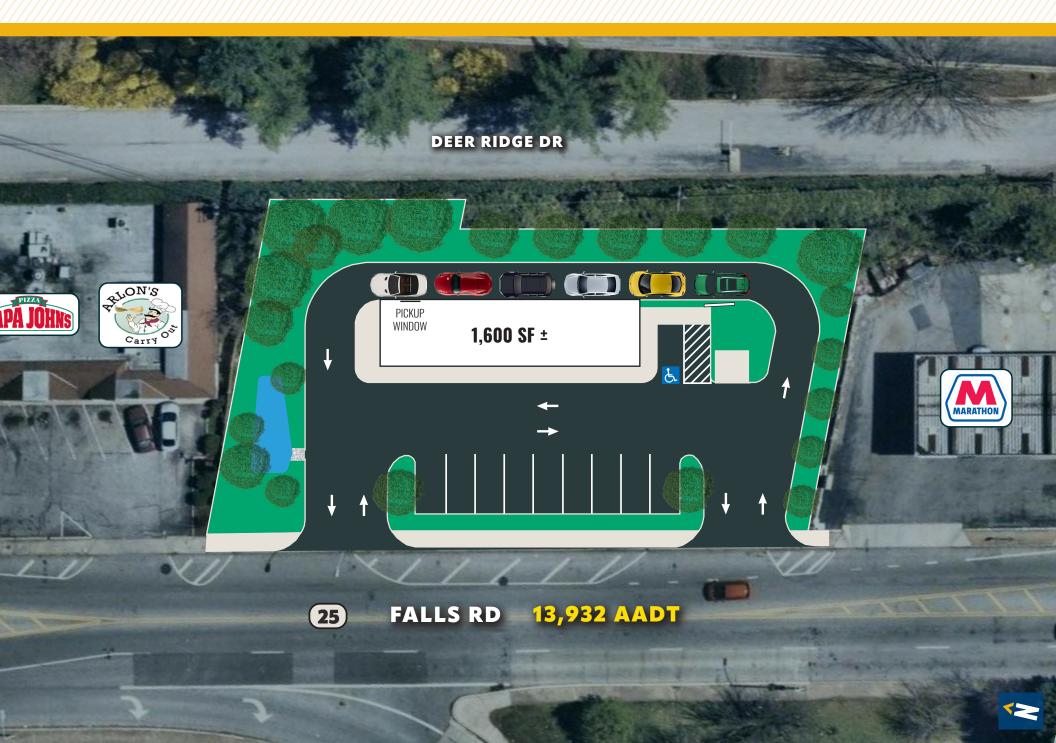

## CONCEPT PLAN

#### **HIGHLIGHTS:** -

- .35 Acre ± pad site delivered vacant with utilities stubbed to the premises
- $\bullet$  Proposed 1,600 SF  $\pm$  building with drive-thru
- Tremendous visibility on Falls Road and traffic light at Cold Spring Lane
- Close proximity to signalized intersection with Cold Spring Lane (18,000 ± vehicles per day)
- C-2 zoning allows for a variety of retail/ commercial uses
- Corridor is under-served for coffee and/or fast food with a drive-thru

GROUND LEASE: \$120,000/YR., NNN

BUILDING SIZE: 1,600 SF ± (POTENTIAL)

LOT SIZE: .35 ACRES ±

ZONING: C-2 (COMMUNITY COMMERCIAL DISTRICT)