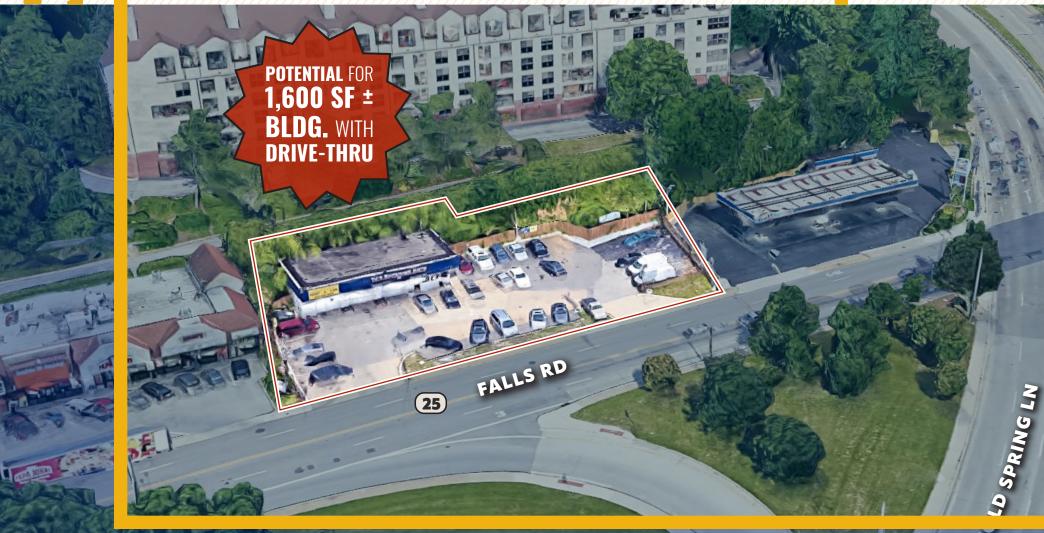

#### **HIGHLIGHTS:** -

- .35 Acre ± pad site delivered vacant with utilities stubbed to the premises
- $\bullet$  Proposed 1,600 SF  $\pm$  building with drive-thru
- Tremendous visibility on Falls Road and traffic light at Cold Spring Lane
- Close proximity to signalized intersection with Cold Spring Lane (18,000 ± vehicles per day)
- C-2 zoning allows for a variety of retail/ commercial uses
- Corridor is under-served for coffee and/or fast food with a drive-thru

GROUND LEASE: \$120,000/YR., NNN

BUILDING SIZE: 1,600 SF ± (POTENTIAL)

LOT SIZE: .35 ACRES ±

ZONING: C-2 (COMMUNITY COMMERCIAL DISTRICT)