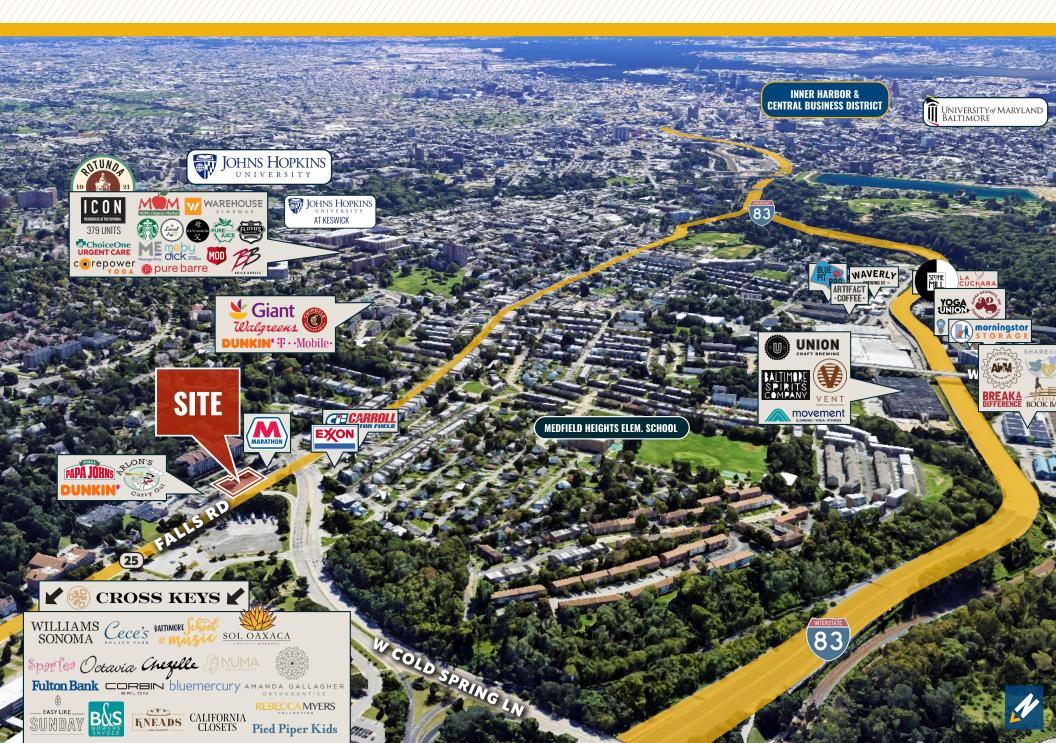

### **FALLS ROAD PAD SITE**

4531 FALLS ROAD | BALTIMORE, MARYLAND 21209

### FOR GROUND LEASE

MACKENZIE



# **PROPERTY**OVERVIEW

#### **HIGHLIGHTS:** -

- .35 Acre ± pad site delivered vacant with utilities stubbed to the premises
- $\bullet$  Proposed 1,600 SF  $\pm$  building with drive-thru
- Tremendous visibility on Falls Road and traffic light at Cold Spring Lane
- Close proximity to signalized intersection with Cold Spring Lane (18,000 ± vehicles per day)
- C-2 zoning allows for a variety of retail/ commercial uses
- Corridor is under-served for coffee and/or fast food with a drive-thru

GROUND LEASE: \$120,000/YR., NNN

BUILDING SIZE: 1,600 SF ± (POTENTIAL)

LOT SIZE: .35 ACRES ±

ZONING: C-2 (COMMUNITY COMMERCIAL DISTRICT)



## CONCEPT PLAN



### LOCAL BIRDSEYE



### **MARKET** AERIAL





### **DEMOGRAPHICS**

RADIUS:

1 MILE

2 MILES

3 MILES

#### **RESIDENTIAL POPULATION**



20,139

79,883

211,151

#### **DAYTIME POPULATION**



19.328

82.527

196.482

#### **AVERAGE HOUSEHOLD INCOME**



\$138,520

\$119,250

\$101,192

#### **NUMBER OF HOUSEHOLDS**



8,516

34,860

90,667

#### **MEDIAN AGE**



36.1

37.8



36.0

**FULL DEMOS REPORT** 

44% **EMERALD CITY** 



Well educated and well employed, half have a college degree and a professional occupation. Highly connected, they use the Internet for entertainment and environmentally friendly purchases.

> Median Age: 37.4 Median Household Income: \$59,200

RETIREMENT COMMUNITIES



These residents take pride in fiscal responsibility and keep a close eye on their finances. They enjoy going t