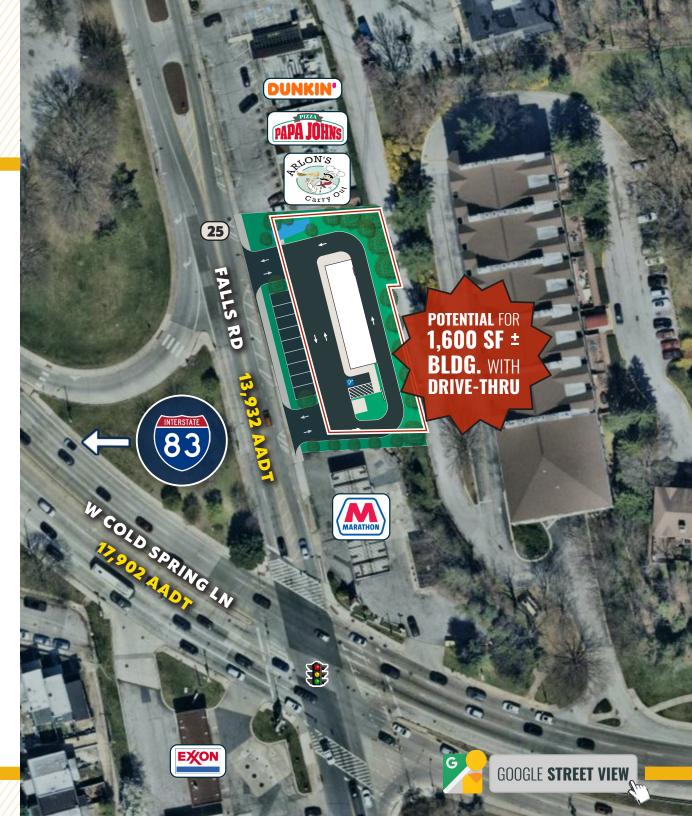

### **FALLS ROAD PAD SITE**

4531 FALLS ROAD | BALTIMORE, MARYLAND 21209

### FOR GROUND LEASE

MACKENZIE



# **PROPERTY**OVERVIEW

#### **HIGHLIGHTS:** -

- .35 Acre ± pad site delivered vacant with utilities stubbed to the premises
- $\bullet$  Proposed 1,600 SF  $\pm$  building with drive-thru
- Tremendous visibility on Falls Road and traffic light at Cold Spring Lane
- Close proximity to signalized intersection with Cold Spring Lane (18,000 ± vehicles per day)
- C-2 zoning allows for a variety of retail/ commercial uses
- Corridor is under-served for coffee and/or fast food with a drive-thru

GROUND LEASE: \$120,000/YR., NNN

BUILDING SIZE: 1,600 SF ± (POTENTIAL)

LOT SIZE: .35 ACRES ±

ZONING: C-2 (COMMUNITY COMMERCIAL DISTRICT)



## CONCEPT PLAN



### LOCAL BIRDSEYE



### **MARKET** AERIAL





### **DEMOGRAPHICS**

RADIUS:

1 MILE

2 MILES

3 MILES

#### **RESIDENTIAL POPULATION**



20,139

79,883

211,151

#### **DAYTIME POPULATION**



19.328

82.527

196.482

#### **AVERAGE HOUSEHOLD INCOME**



\$138,520

\$119,250

\$101,192

#### **NUMBER OF HOUSEHOLDS**



8,516

34,860

90,667

#### **MEDIAN AGE**



36.1

37.8



36.0

**FULL DEMOS REPORT** 

44% **EMERALD CITY** 



Well educated and well employed, half have a college degree and a professional occupation. Highly connected, they use the Internet for entertainment and environmentally friendly purchases.

> Median Age: 37.4 Median Household Income: \$59,200

RETIREMENT COMMUNITIES



These residents take pride in fiscal responsibility and keep a close