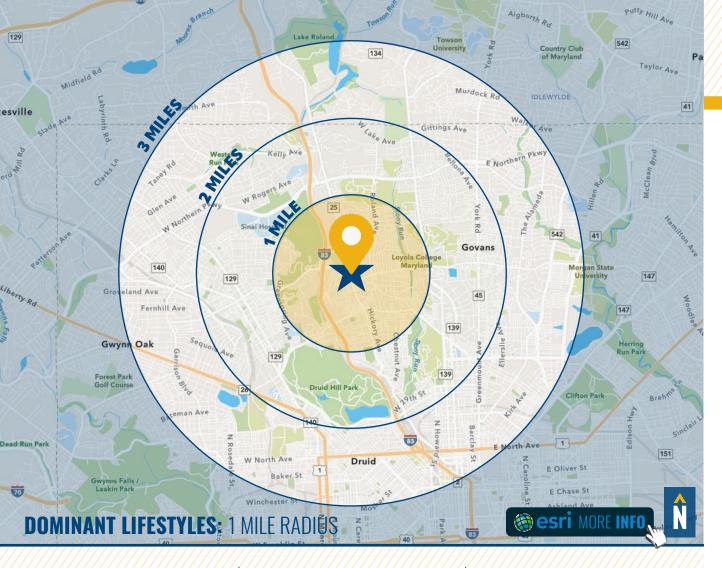

### **DEMOGRAPHICS**

RADIUS:

1 MILE

2 MILES

3 MILES

#### **RESIDENTIAL POPULATION**

20,139

79,883

211,151

#### **DAYTIME POPULATION**

19.328

82.527

196.482

#### **AVERAGE HOUSEHOLD INCOME**

\$138,520

\$119,250

\$101,192

#### **NUMBER OF HOUSEHOLDS**

8,516

34,860

90,667

#### **MEDIAN AGE**

36.1

37.8

36.0

**FULL DEMOS REPORT** 

44% **EMERALD CITY** 

Well educated and well employed, half have a college degree and a professional occupation. Highly connected, they use the Internet for entertainment and environmentally friendly purchases.