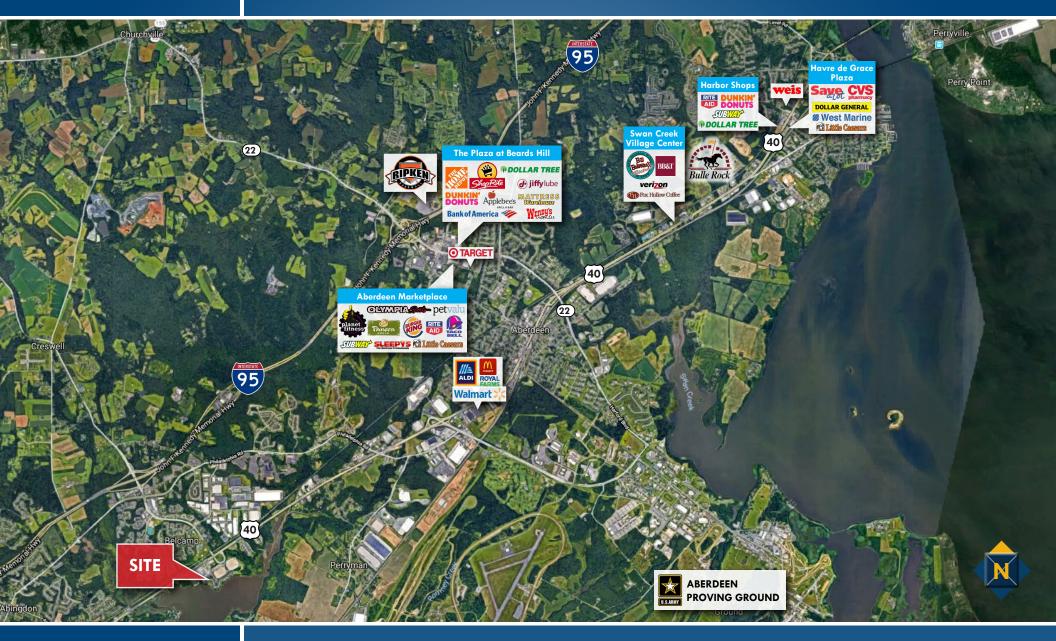

# **LOCATION** 4690 MILLENNIUM DRIVE | BELCAMP, MD 21017

Beetle Smith | Senior Vice President 🖀 443.573.3219 🖬 bsmith@mackenziecommercial.com MacKenzie Commercial Real Estate Services, LLC • 410-879-1900 • 3465 Box Hill Corporate Center Drive, Suite F | Abingdon, Maryland 21009 • www.MACKENZIECOMMERCIAL.com

Tom Mottley | Senior Vice President & Principal 🙃 443.573.3217 🖂 tmottley@mackenziecommercial.com