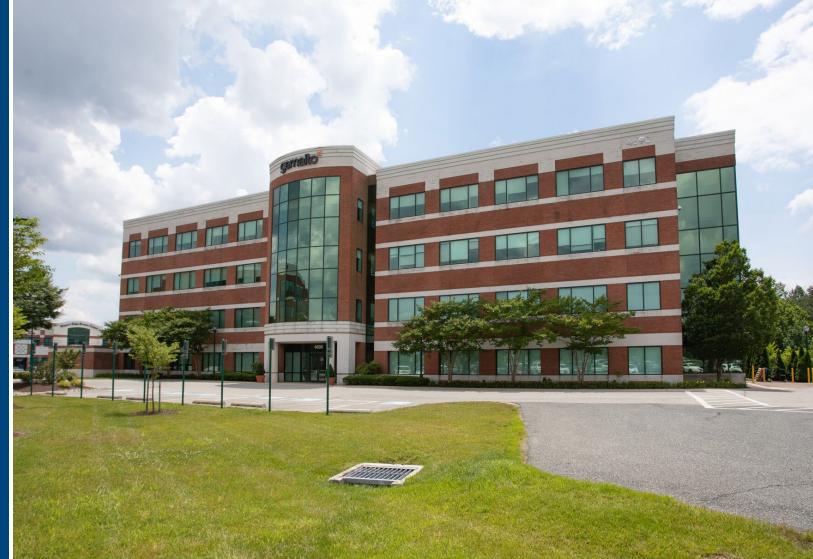

### **4690 MILLENNIUM DRIVE** BELCAMP, MD 21017

Third Floor: 19,958 sf 4th Floor: 2,000 sf - 15,821 sf

**BUILDING SIZE** 

79,825 sf

RENTAL RATE

\$24.00/sf

**PARKING RATIO** 

3.00/1,000 SF

#### HIGHLIGHTS

- Class A Office building with waterfront location
- Part of Water's Edge Corporate Campus
- Furniture layout meets all CDC/ OSHA recommendations for social distancing
- ► Fully furnished with top of the line Herman Miller FFE
- Located within the "Greater Aberdeen/Havre de Grace" Enterprise Zone
- Just a few miles from Aberdeen Proving Ground
- Property manager on site