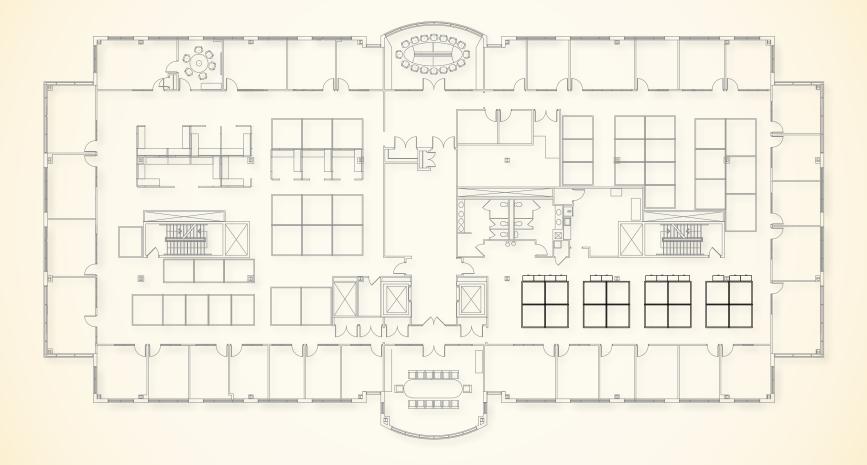

# **4TH FLOOR: 2,000 SF - 15,821 SF** 4690 MILLENNIUM DRIVE | BELCAMP, MD 21017

MACKENZIE COMMERCIAL REAL ESTATE SERVICES, LLC Beetle Smith | Senior Vice President 🖀 443.573.3219 🖬 bsmith@mackenziecommercial.com

**Tom Mottley |** Senior Vice President & Principal 🖀 443.573.3217 🖿 tmottley@mackenziecommercial.com MacKenzie Commercial Real Estate Services, LLC • 410-879-1900 • 3465 Box Hill Corporate Center Drive, Suite F | Abingdon, Maryland 21009 • www.MACKENZIECOMMERCIAL.com