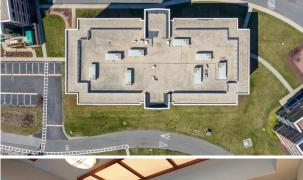

## SALE/LEASE Harford County, Maryland

## **4692 MILLENNIUM DRIVE**

BELCAMP, MD 21017

#### **AVAILABLE FOR LEASE**

927 sf - 3.140 sf on the first floor

#### CONDO SIZE

18,897 sf on the first floor

#### **BUILDING SIZE**

79.687 sf

#### RENTAL RATE

\$24.00/sf, Full Service

#### **SALE PRICE**

\$3,500,000

### **PARKING RATIO**

4.00/1,000 SF

#### **HIGHLIGHTS**

- Located at Water's Edge Corporate Campus
- Class A Office Condo with scenic waterfront views of the Bush River
- ► Easy access to I-95
- ► Close proximity to Aberdeen Proving Ground















Beetle Smith | Senior Vice President

6 443.573.3219 **bsmith**@mackenziecommercial.com

# SALE/LEASE Harford County, Maryland

# **LOCATION**4692 MILLENNIUM DRIVE | BELCAMP, MD 21017





### SALE/LEASE Harford County, Maryland

4692 MILLENNIUM DRIVE | BELCAMP, MD 21017







### FIRST FLOOR PLAN

4692 MILLENNIUM DRIVE | BELCAMP, MD 21017