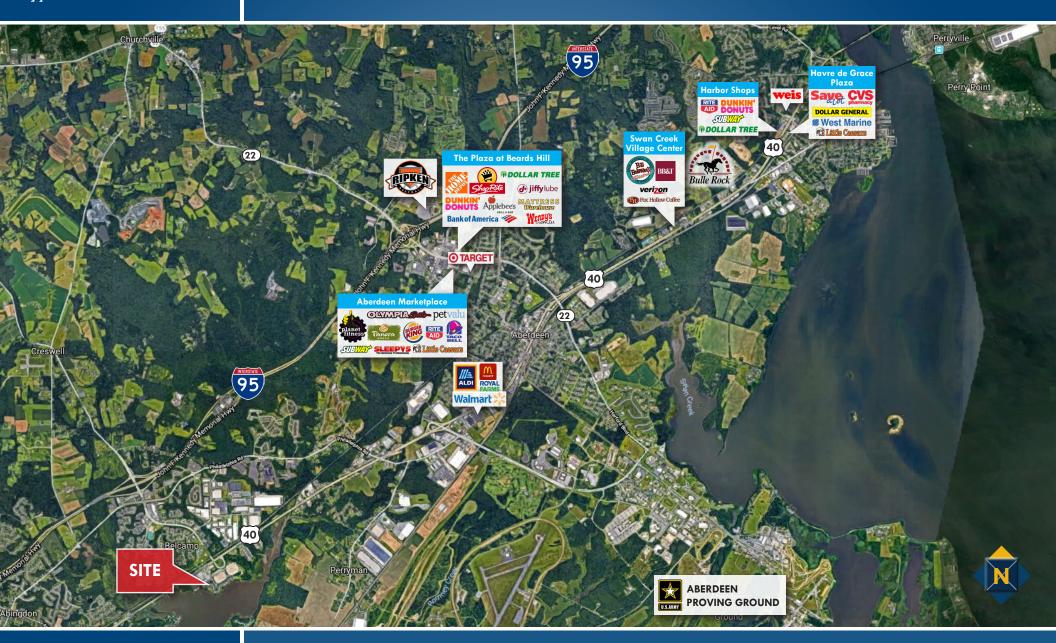

## SALE/LEASE Harford County, Maryland

## **4692 MILLENNIUM DRIVE**

BELCAMP, MD 21017

#### **AVAILABLE FOR LEASE**

927 sf - 3.140 sf on the first floor

#### CONDO SIZE

18,897 sf on the first floor

#### **BUILDING SIZE**

79.687 sf

#### RENTAL RATE

\$24.00/sf, Full Service

#### **SALE PRICE**

\$3,500,000

### **PARKING RATIO**

4.00/1,000 SF

#### **HIGHLIGHTS**

- Located at Water's Edge Corporate Campus
- Class A Office Condo with scenic waterfront views of the Bush River
- ► Easy access to I-95
- ► Close proximity to Aberdeen Proving Ground















Beetle Smith | Senior Vice President

6 443.573.3219 **bsmith**@mackenziecommercial.com

# SALE/LEASE Harford County, Maryland

# **LOCATION**4692 MILLENNIUM DRIVE | BELCAMP, MD 21017





### SALE/LEASE Harford County, Maryland

4692 MILLENNIUM DRIVE | BELCAMP, MD 21017







### FIRST FLOOR PLAN

4692 MILLENNIUM DRIVE | BELCAMP, MD 21017