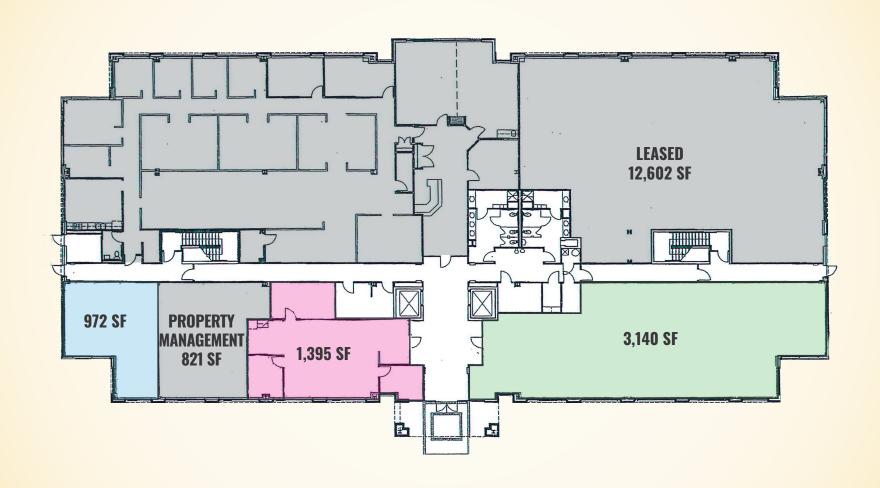

#### **AVAILABLE FOR LEASE**

927 sf - 3.140 sf on the first floor

### FIRST FLOOR PLAN

4692 MILLENNIUM DRIVE | BELCAMP, MD 21017