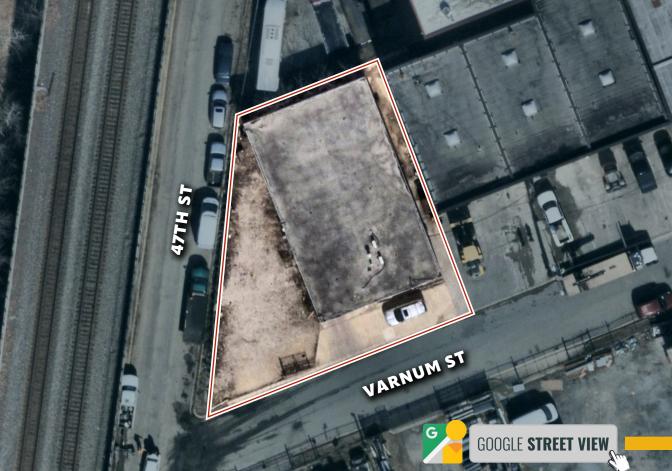

#### FOR SALE/LEASE STANDALONE WAREHOUSE WITH YARD 4700 VARNUM STREET | BLADENSBURG, MARYLAND 20710





### **PROPERTY** OVERVIEW

#### HIGHLIGHTS:

- 3,961 SF warehouse building (47' x 78')
- Office space with small conference room
- One (1) drive-in: 10' w x 10' h
- Two (2) heaters
- Outdoor storage space for car/fleet parking
- Easy access to Route 1 and Route 450

| BUILDING SIZE: | 3,961 SF ±                  |
|----------------|-----------------------------|
| LOT SIZE:      | .17 ACRES $\pm$             |
| CLEAR HEIGHT:  | 11'±                        |
| DRIVE-INS:     | 1 (10' ₩ x 10' H)           |
| ZONING:        | IE (INDUSTRIAL, EMPLOYMENT) |
| RENTAL RATE:   | \$17.00 PSF, NNN            |
| SALE PRICE:    | \$1,200,000                 |





# ADDITIONAL **Photos**



## **TRADE** A R E A





#### FOR MORE INFO **CONTACT:**



**BRYAN HERR VICE PRESIDENT** 443.875.7505 BHERR@mackenziecommercial.com



**VICE PRESIDENT** 443.597.5711 OFRYER@mackenziecommercial.com



VISIT PROPERTY PAGE FOR MORE INFORMATION.

No warranty or representation, expressed or implied, is made as to the accuracy of the information contained herein, and same is submitted subject to errors, omissions, change of price, rental or other conditions, withdrawal without notice, and to any specific listing conditions imposed by our principals.