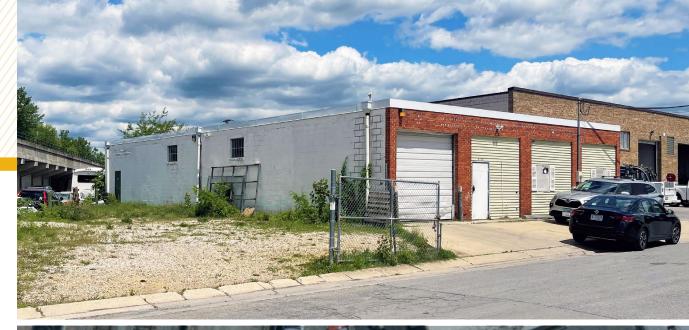

#### HIGHLIGHTS:

- 3,961 SF warehouse building (47' x 78')
- Office space with small conference room
- One (1) drive-in: 10' w x 10' h
- Two (2) heaters
- Outdoor storage space for car/fleet parking
- Easy access to Route 1 and Route 450

| BUILDING SIZE: | 3,961 SF ±                  |
|----------------|-----------------------------|
| LOT SIZE:      | .17 ACRES $\pm$             |
| CLEAR HEIGHT:  | 11'±                        |
| DRIVE-INS:     | 1 (10' ₩ x 10' H)           |
| ZONING:        | IE (INDUSTRIAL, EMPLOYMENT) |
| RENTAL RATE:   | \$17.00 PSF, NNN            |
| SALE PRICE:    | \$1,200,000                 |