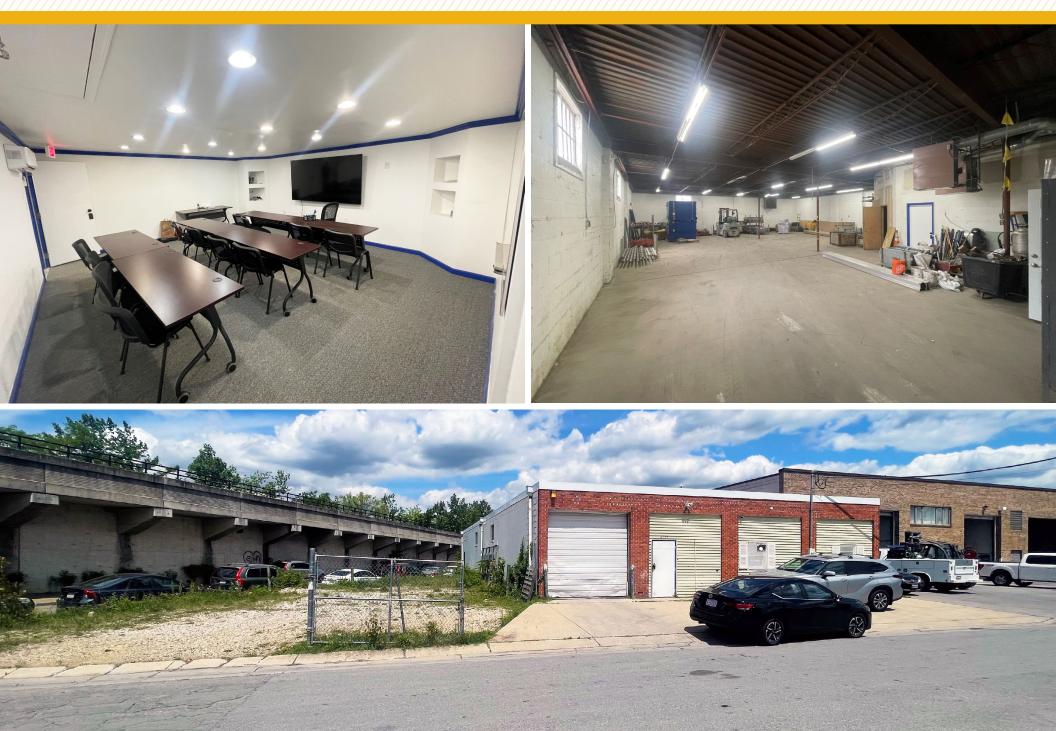

#### FOR SALE/LEASE STANDALONE WAREHOUSE WITH YARD 4700 VARNUM STREET | BLADENSBURG, MARYLAND 20710





### **PROPERTY** OVERVIEW

#### HIGHLIGHTS:

- 3,961 SF warehouse building (47' x 78')
- Office space with small conference room
- One (1) drive-in: 10' w x 10' h
- Two (2) heaters
- Outdoor storage space for car/fleet parking
- Easy access to Route 1 and Route 450

| BUILDING SIZE: | 3,961 SF ±                  |
|----------------|-----------------------------|
| LOT SIZE:      | .17 ACRES $\pm$             |
| CLEAR HEIGHT:  | 11'±                        |
| DRIVE-INS:     | 1 (10' ₩ x 10' H)           |
| ZONING:        | IE (INDUSTRIAL, EMPLOYMENT) |
| RENTAL RATE:   | \$17.00 PSF, NNN            |
| SALE PRICE:    | \$1,200,000                 |





# ADDITIONAL **Photos**



## **TRADE** A R E A





#### FOR MORE INFO **CONTACT:**



**BRYAN HERR VICE PRESIDENT** 443.875.7505 BHERR@mackenziecommercial.com



**VICE PRESIDENT** 443.597.5711 OFRYER@mackenziecommercial.com



VISIT PROPERTY PAGE FOR MORE INFORMATION.

No warranty or representation, expressed or implied, is made as to the accuracy of the information contained herein, and same is submitted subject to errors, omissions, change of price, rental or other conditions, withdrawal without notice, and to any specific listing conditions imposed by our principals.