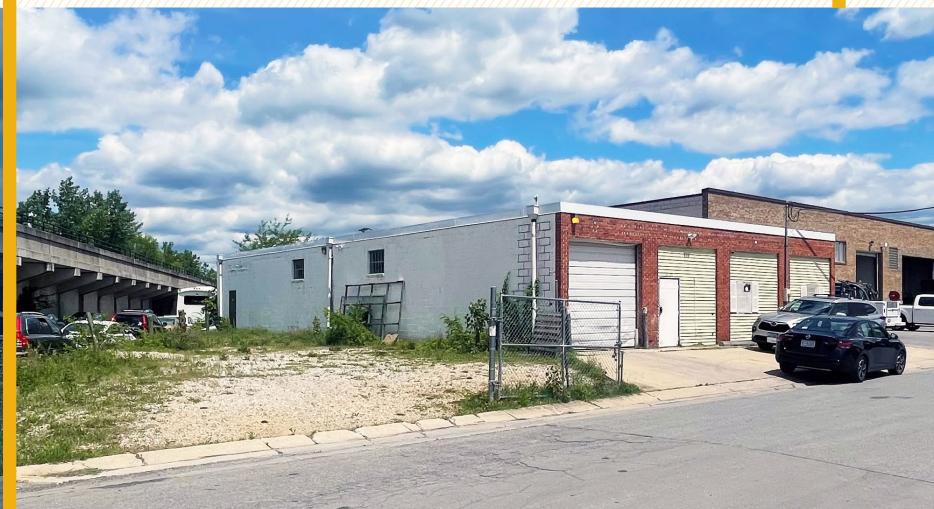

#### FOR SALE/LEASE STANDALONE WAREHOUSE WITH YARD 4700 VARNUM STREET | BLADENSBURG, MARYLAND 20710

#### HIGHLIGHTS:

- 3,961 SF warehouse building (47' x 78')
- Office space with small conference room
- One (1) drive-in: 10' w x 10' h
- Two (2) heaters
- Outdoor storage space for car/fleet parking
- Easy access to Route 1 and Route 450

| BUILDING SIZE: | 3,961 SF ±                  |
|----------------|-----------------------------|
| LOT SIZE:      | .17 ACRES $\pm$             |
| CLEAR HEIGHT:  | 11'±                        |
| DRIVE-INS:     | 1 (10' ₩ x 10' H)           |
| ZONING:        | IE (INDUSTRIAL, EMPLOYMENT) |
| RENTAL RATE:   | \$17.00 PSF, NNN            |
| SALE PRICE:    | \$1,200,000                 |