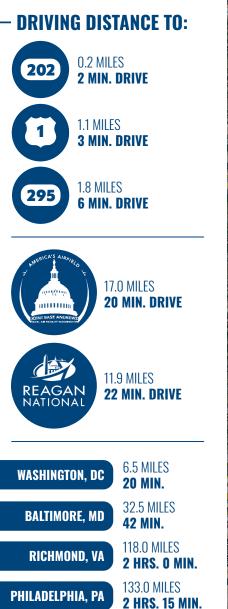

E STANDALONE WAREHOUSE WITH YARD 4700 VARNUM STREET | BLADENSBURG, MARYLAND 20710





### **PROPERTY** OVERVIEW

#### HIGHLIGHTS:

- 3,961 SF warehouse building (47' x 78')
- Office space with small conference room
- One (1) drive-in: 10' w x 10' h
- Two (2) heaters
- Outdoor storage space for car/fleet parking
- Easy access to Route 1 and Route 450

| BUILDING SIZE: | 3,961 SF ±                  |
|----------------|-----------------------------|
| LOT SIZE:      | .17 ACRES $\pm$             |
| CLEAR HEIGHT:  | 11'±                        |
| DRIVE-INS:     | 1 (10' ₩ x 10' H)           |
| ZONING:        | IE (INDUSTRIAL, EMPLOYMENT) |
| RENTAL RATE:   | \$17.00 PSF, NNN            |
| SALE PRICE:    | \$1,200,000                 |





# ADDITIONAL **Photos**



## **TRADE** A R E A





#### FOR MORE INFO **CONTACT:**



**BRYAN HERR VICE PRESIDENT** 443.875.7505 BHERR@mackenziecommercial.com



**VICE PRESIDENT** 443.597.5711 OFRYER@mackenziecommercial.com



VISIT PROPERTY PAGE FOR MORE INFORMATION.

No warranty or representation, expressed or implied, is made as to the accuracy of the information contained herein, and same is submitted subject to errors, omissions, change of price, rental or other conditions, withdrawal without notice, and to any specific listing conditions imposed by our principals.