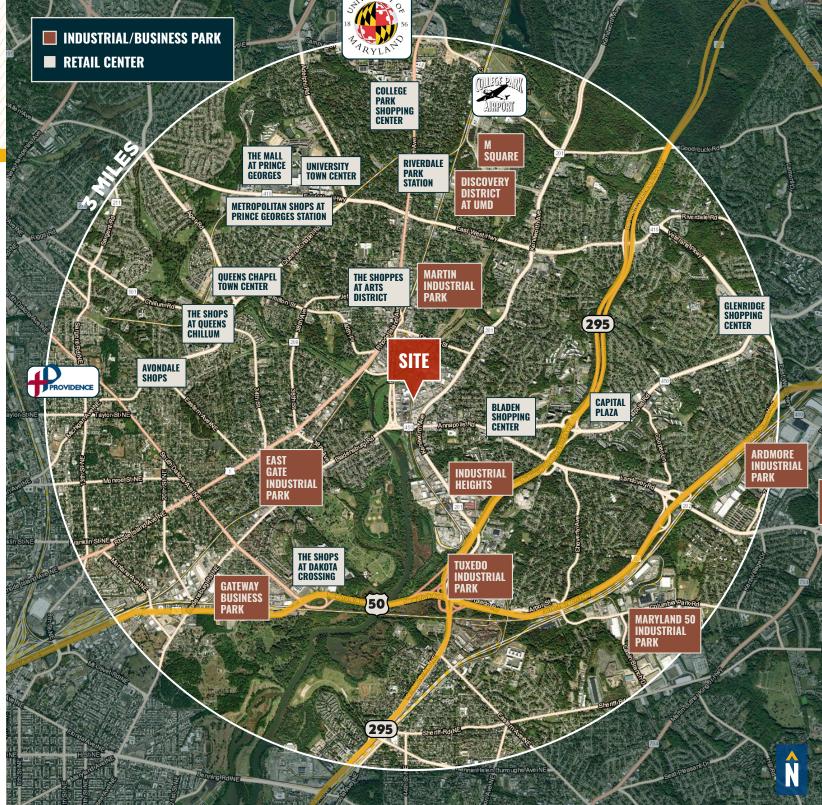

STANDALONE WAREHOUSE WITH YARD 4700 VARNUM STREET | BLADENSBURG, MARYLAND 20710





### **PROPERTY** OVERVIEW

#### HIGHLIGHTS:

- 3,961 SF warehouse building (47' x 78')
- Office space with small conference room
- One (1) drive-in: 10' w x 10' h
- Two (2) heaters
- Outdoor storage space for car/fleet parking
- Easy access to Route 1 and Route 450

| BUILDING SIZE: | 3,961 SF ±                  |
|----------------|-----------------------------|
| LOT SIZE:      | .17 ACRES $\pm$             |
| CLEAR HEIGHT:  | 11'±                        |
| DRIVE-INS:     | 1 (10' ₩ x 10' H)           |
| ZONING:        | IE (INDUSTRIAL, EMPLOYMENT) |
| RENTAL RATE:   | \$17.00 PSF, NNN            |
| SALE PRICE:    | \$1,200,000                 |





# ADDITIONAL **Photos**



## **TRADE** A R E A





#### FOR MORE INFO **CONTACT:**



**BRYAN HERR VICE PRESIDENT** 443.875.7505 BHERR@mackenziecommercial.com



**VICE PRESIDENT** 443.597.5711 OFRYER@mackenziecommercial.com



VISIT PROPERTY PAGE FOR MORE INFORMATION.

No warranty or representation, expressed or implied, is made as to the accuracy of the information contained herein, and same is submitted subject to errors, omissions, change of price, rental or other conditions, withdrawal without notice, and to any specific listing conditions imposed by our principals.