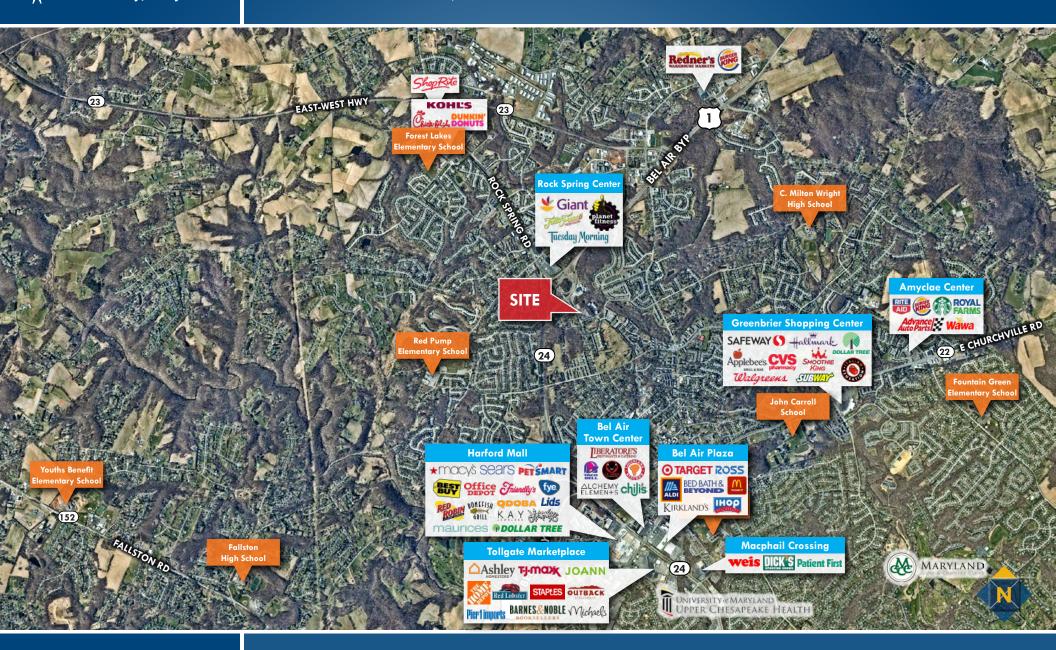

# FOR SALE Harford County, Maryland

### TRADE AREA 4C NORTH AVENUE | BEL AIR, MARYLAND 21014