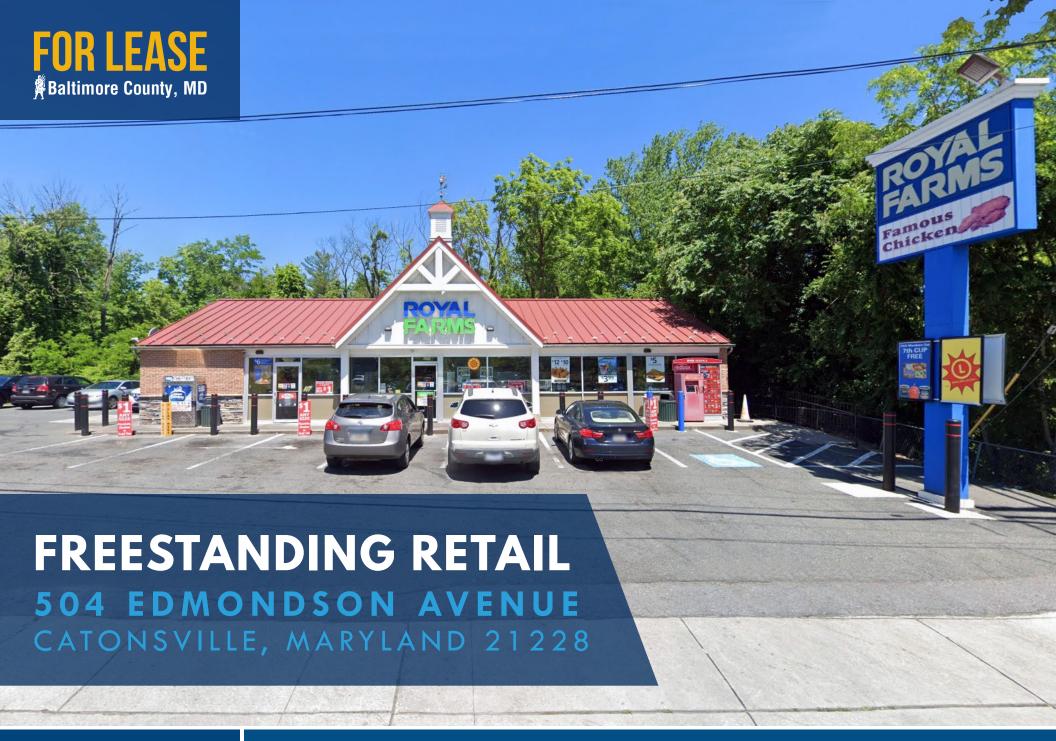

## FREESTANDING RETAIL 504 EDMONDSON AVENUE | CATONSVILLE, MARYLAND 21228

## **BUILDING SIZE**

2.520 sf ±

## **LOT SIZE**

.26 Acres ±

**BL** (Business Local)

## **TRAFFIC COUNT**

8,922 AADT (Edmondson Ave) 200,703 AADT (I-695)

## **REAL ESTATE TAXES**

\$5,045.16 (2020-2021)

## **RENTAL RATE**

\$85,000/yr., NNN

## HIGHLIGHTS

- ► Immediately off of the I-695 **Baltimore Beltway (Exit 14)**
- ▶ 16 parking spaces
- ► Surrounded by dense residential neighborhoods
- ▶ 5 min. drive to UMBC and CCBC
- ► Nearby retailers include Lidl, Walmart, The Home Depot, Lowe's Home Improvement, Sam's Club, Safeway, ALDI