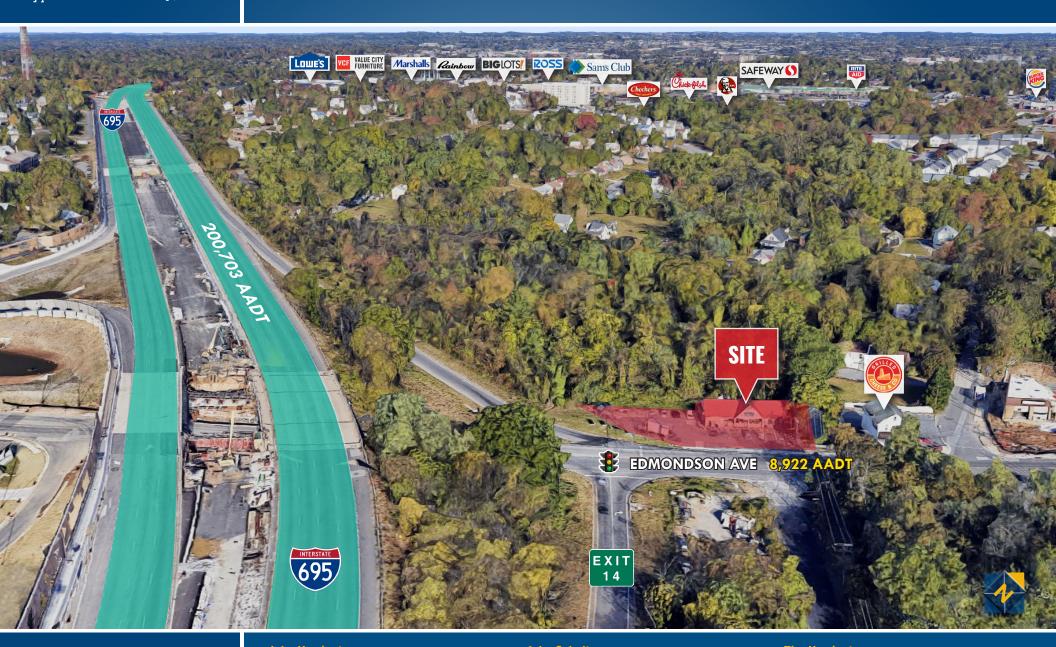

ATE**

\$85,000/yr., NNN

## HIGHLIGHTS

- ► Immediately off of the I-695 **Baltimore Beltway (Exit 14)**
- ▶ 16 parking spaces
- ► Surrounded by dense residential neighborhoods
- ▶ 5 min. drive to UMBC and CCBC
- ► Nearby retailers include Lidl, Walmart, The Home Depot, Lowe's Home Improvement, Sam's Club, Safeway, ALDI







**John Harrington** 

**3** 410,494,4863

 **iharrington**@mackenziecommercial.com

## **John Schultz**

**6** 410.494.4894

**jschultz@**mackenziecommercial.com

### Tim Harrington **3** 410.494.4855

**timharrington@**mackenziecommercial.com

MacKenzie Commercial Real Estate Services, LLC • 410-821-8585 • 2328 W. Joppa Road, Suite 200 | Lutherville-Timonium, Maryland 21093 • www.MACKENZIECOMMERCIAL.com

BIRDSEYE
504 EDMONDSON AVENUE | CATONSVILLE, MARYLAND 21228





## **John Schultz**

**3** 410.494.4894

**jschultz@**mackenziecommercial.com

## **Tim Harrington**

a 410.494.4855 ■ timharrington@mackenziecommercial.com

MacKenzie Commercial Real Estate Services, LLC • 410-821-8585 • 2328 W. Joppa Road, Suite 200 | Lutherville-Timonium, Maryland 21093 • www.MACKENZIECOMMERCIAL.com

## TRADE AREA

504 EDMONDSON AVENUE | CATONSVILLE, MARYLAND 21228





**6** 410.494.4863

inarrington@mackenziecommercial.com

## **John Schultz**

**3** 410.494.4894

## Tim Harrington

**3** 410.494.4855

**timharrington@**mackenziecommercial.com

Edmondson

# LOCATION / DEMOGRAPHICS (2020) 504 EDMONDSON AVENUE | CATONSVILLE, MARYLAND 21228



RESIDENTIAL POPULATION 19,336

124,639 323,837

**NUMBER OF** HOUSEHOLDS

7,659 48,213 122,303 AVERAGE HH SIZE 2.45 2.46 2.57