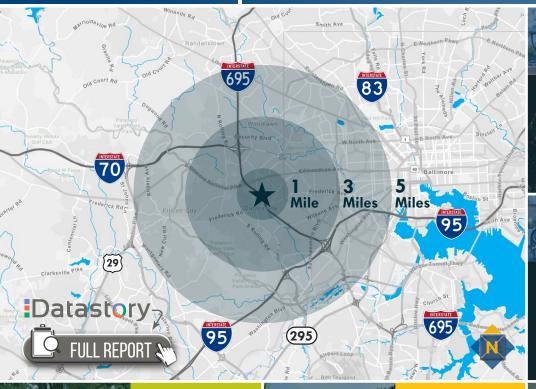

## TRADE AREA

504 EDMONDSON AVENUE | CATONSVILLE, MARYLAND 21228

**6** 410.494.4863

inarrington@mackenziecommercial.com

# LOCATION / DEMOGRAPHICS (2020) 504 EDMONDSON AVENUE | CATONSVILLE, MARYLAND 21228

RESIDENTIAL POPULATION 19,336

124,639 323,837

**NUMBER OF** HOUSEHOLDS

7,659 48,213 122,303 AVERAGE HH SIZE 2.45 2.46 2.57