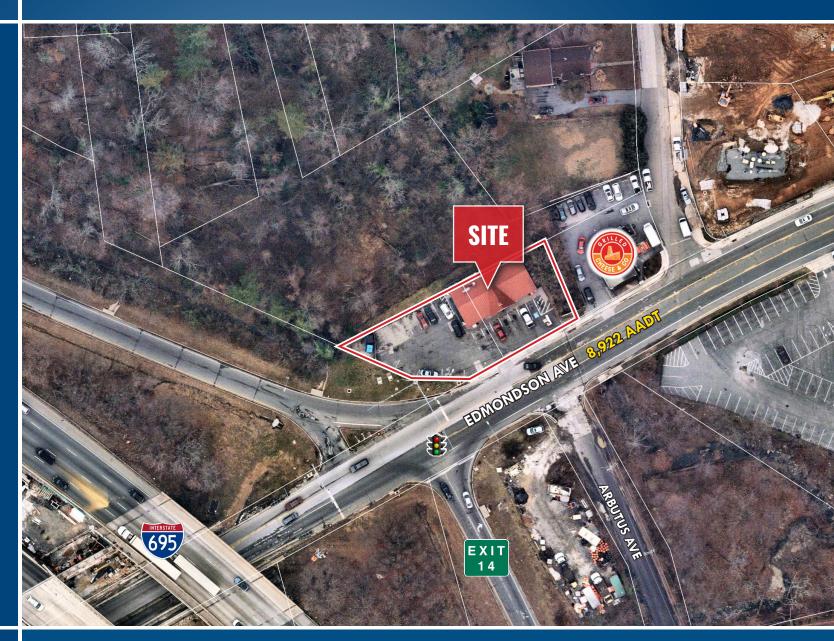

0.494.4855

MacKenzie Commercial Real Estate Services, LLC • 410-821-8585 • 2328 W. Joppa Road, Suite 200 | Lutherville-Timonium, Maryland 21093 • www.MACKENZIECOMMERCIAL.com

## FREESTANDING RETAIL 504 EDMONDSON AVENUE | CATONSVILLE, MARYLAND 21228

## **BUILDING SIZE**

2.520 sf ±

## **LOT SIZE**

.26 Acres ±

**BL** (Business Local)

## **TRAFFIC COUNT**

8,922 AADT (Edmondson Ave) 200,703 AADT (I-695)

## **REAL ESTATE TAXES**

\$5,045.16 (2020-2021)

## **RENTAL RATE**

\$85,000/yr., NNN

## HIGHLIGHTS

- ► Immediately off of the I-695 **Baltimore Beltway (Exit 14)**
- ▶ 16 parking spaces
- ► Surrounded by dense residential neighborhoods
- ▶ 5 min. drive to UMBC and CCBC
- ► Nearby retailers include Lidl, Walmart, The Home Depot, Lowe's Home Improvement, Sam's Club, Safeway, ALDI







**John Harrington** 

**3** 410,494,4863

 **iharrington**@mackenziecommercial.com

## **John Schultz**

**6** 410.494.4894

**jschultz@**mackenziecommercial.com

### Tim Harrington **3** 410.494.4855

**timharrington@**mackenziecommercial.com

MacKenzie Commercial Real Estate Services, LLC • 410-821-8585 • 2328 W. Joppa Road, Suite 200 | Lutherville-Timonium, Maryland 21093 • www.MACKENZIECOMMERCIAL.com

BIRDSEYE
504 EDMONDSON AVENUE | CATONSVILLE, MARYLAND 21228





## **John Schultz**

**3** 410.494.4894

**jschultz@**mackenziecommercial.com

## **Tim Harrington**

a 410.494.4855 ■ timharrington@mackenziecommercial.com

MacKenzie Commercial Real Estate Services, LLC • 410-821-8585 • 2328 W. Joppa Road, Suite 200 | Lutherville-Timonium, Maryland 21093 • www.MACKENZIECOMMERCIAL.com