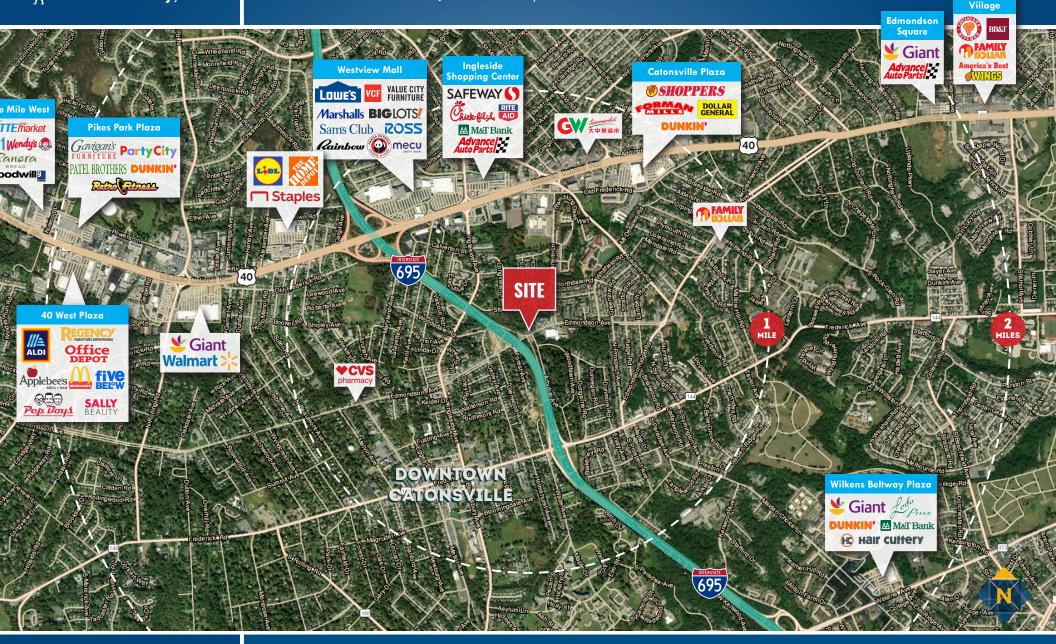

## TRADE AREA

504 EDMONDSON AVENUE | CATONSVILLE, MARYLAND 21228

**6** 410.494.4863

inarrington@mackenziecommercial.com