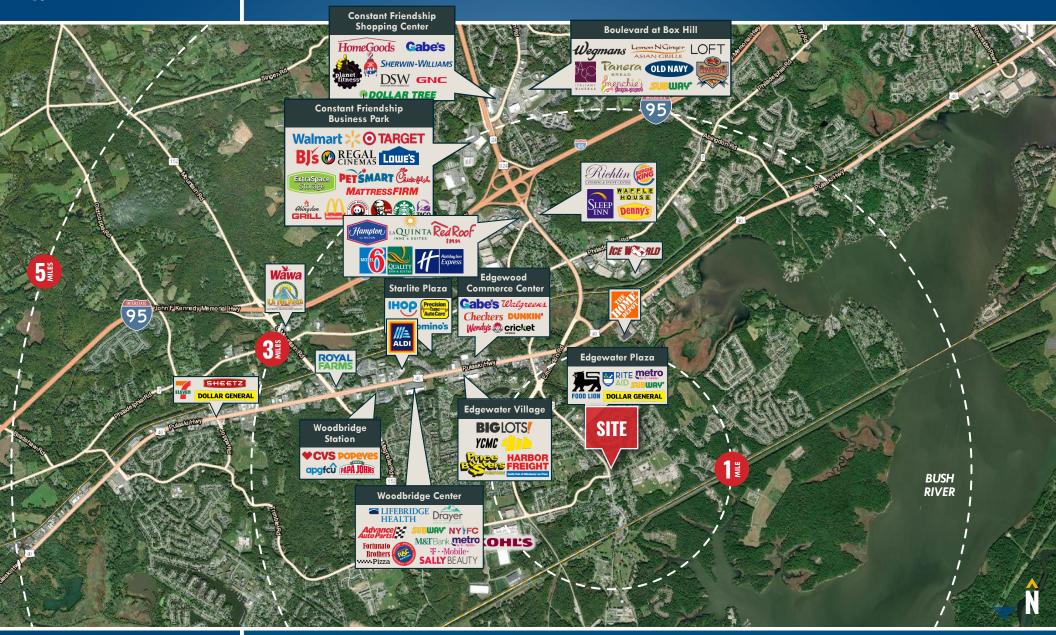

## **TRADE AREA** 505-511 EDGEWOOD ROAD | EDGEWOOD, MARYLAND 21040

Tom Mottley | Senior Vice PresidentBeetle Smith | Senior Vice PresidentC 443.573.3217 Image: Mackenzie Commercial.comC 443.573.3219 Image: Mackenzie Commercial.comMackenzie Commercial Real Estate Services, LLC • 410-879-1900 • 3465 Box Hill Corporate Center Drive, Suite F | Abingdon, Maryland 21009 • www.MACKENZIECOMMERCIAL.com