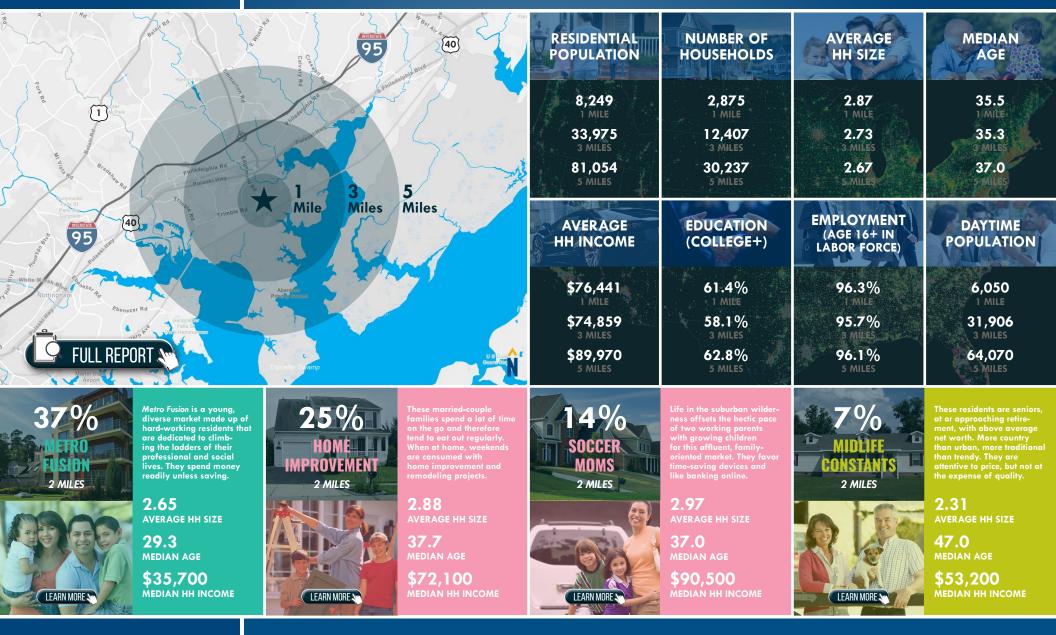

# LOCATION / DEMOGRAPHICS (2019) 505-511 EDGEWOOD ROAD | EDGEWOOD, MARYLAND 21040