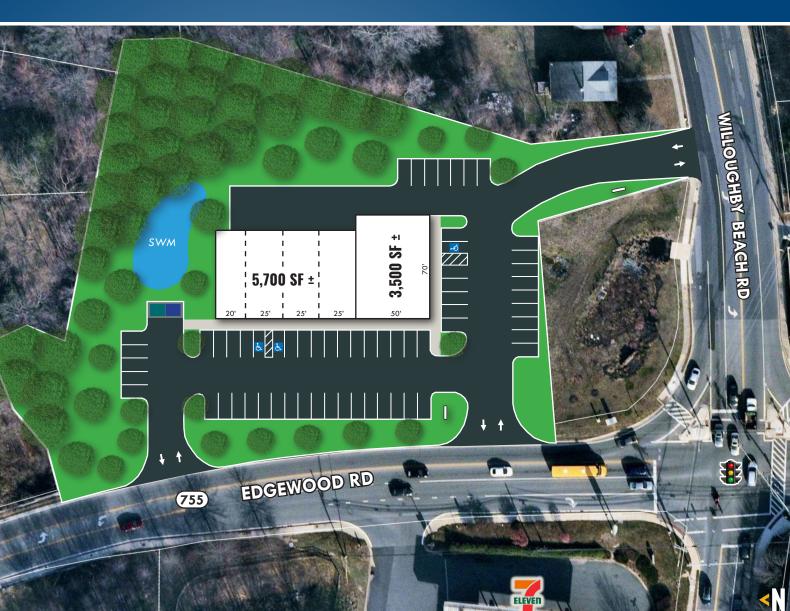

## **PROPOSED RETAIL DEVELOPMENT** 505-511 EDGEWOOD ROAD | EDGEWOOD, MARYLAND 21040

**SITE SIZE** 

1.90 acres

**BUILDING SIZE** 9,200 sf (divisible)

ZONING

**B2 (Community Business District)** 

SALE PRICE \$595,000

**RENTAL RATE** 

\$60,000/yr., NNN

#### **HIGHLIGHTS**

- ► Located at the signalized intersection of Edgewood Rd (Route 755) and Willoughby Beach Rd, with ingress/egress on both
- ► 340+ feet of frontage on **Edgewood Road/Route 755**
- ► Easy access to Rt. 24, Rt. 40 and Interstate 95
- ► Ample parking
- ► Nearby retailers include Food Lion, Dollar General, 7-Eleven, Royal Farms, Rite Aid & more