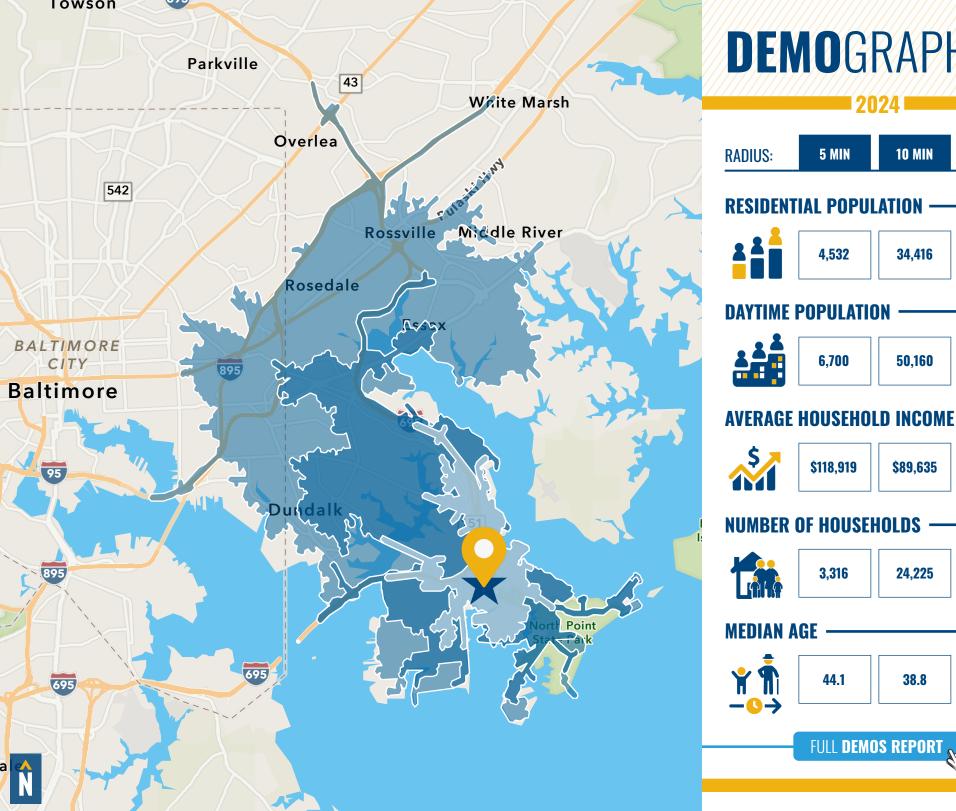

### **DEMOGRAPHICS**

**10 MIN** 

**15 MIN** 

34,416

80,227

50,160

135,611

\$89,635

\$84,729

24,225

58,008

**37.8** 

FULL **DEMOS REPORT** 