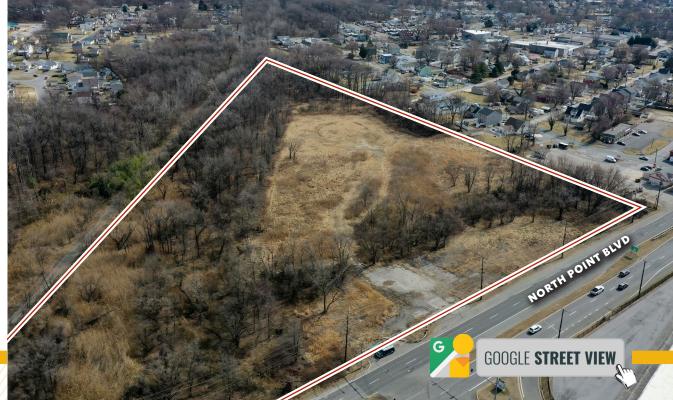

## **5110 NORTH POINT BLVD**

EDGEMERE, MARYLAND 21219





ORTH POINT BLVD



# **PROPERTY** OVERVIEW

### **HIGHLIGHTS:**

- Approximately 4 AC of BR zoned land
   Uses by right include: Vehicle/trailer storage,
   equipment rental, automotive repair/sales and
   other retail uses
- Grading permit in hand, can build to suit
- Less than 1 mile to Trade Point Atlantic
- Signalized intersection
- Price dependent on acreage, improvements and lease term

LOT SIZE: 4.00 ACRES ±

ZONING: BR

RENTAL RATE: NEGOTIABLE





## LOCAL BIRDSEYE





### **DEMOGRAPHICS**

**10 MIN** 

**15 MIN** 

34,416

80,227

50,160

135,611

\$89,635

\$84,729

24,225

58,008

**37.8** 

FULL **DEMOS REPORT** 

## FOR MORE INFO CONTACT:



PATRICK SMITH, SIOR VICE PRESIDENT
410.494.4866
PSMITH@mackenziecommercial.com



CHRIS BOLAND
VICE PRESIDENT
410.494.6644
CBOLAND@mackenziecommercial.com