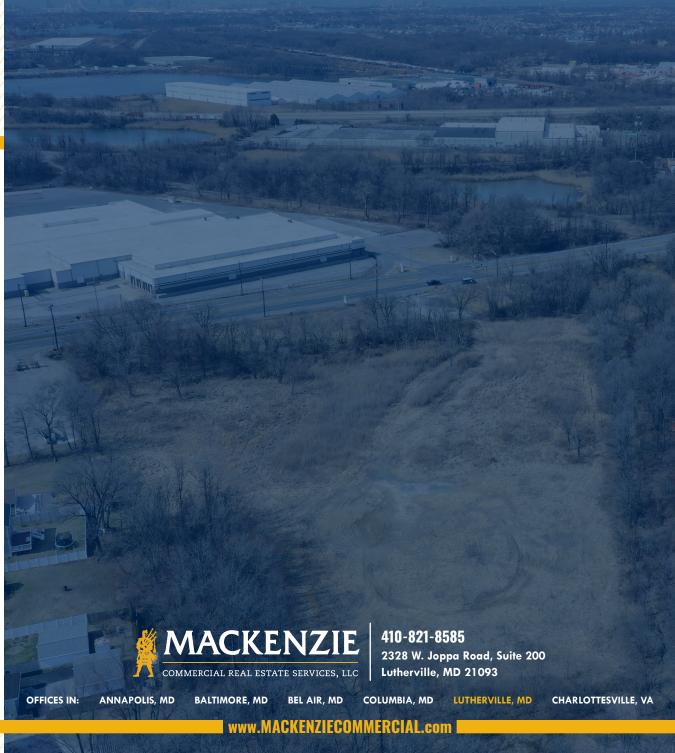

**PROPERTY** OVERVIEW

### **HIGHLIGHTS:**

- Approximately 4 AC of BR zoned land
   Uses by right include: Vehicle/trailer storage,
   equipment rental, automotive repair/sales and
   other retail uses
- Grading permit in hand, can build to suit
- Less than 1 mile to Trade Point Atlantic
- Signalized intersection
- Price dependent on acreage, improvements and lease term

LOT SIZE: 4.00 ACRES ±

ZONING: BR

RENTAL RATE: NEGOTIABLE





## LOCAL BIRDSEYE





### **DEMOGRAPHICS**

**10 MIN** 

**15 MIN** 

34,416

80,227

50,160

135,611

\$89,635

\$84,729

24,225

58,008

**37.8** 

FULL **DEMOS REPORT** 

## FOR MORE INFO CONTACT:



PATRICK SMITH, SIOR VICE PRESIDENT
410.494.4866
PSMITH@mackenziecommercial.com



CHRIS BOLAND
VICE PRESIDENT
410.494.6644
CBOLAND@mackenziecommercial.com