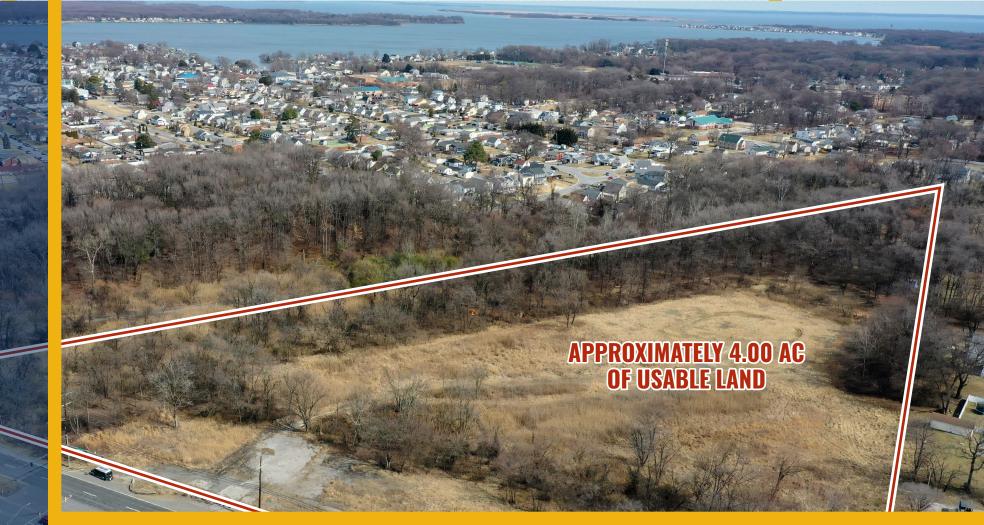

### **HIGHLIGHTS:**

- Approximately 4 AC of BR zoned land
   Uses by right include: Vehicle/trailer storage,
   equipment rental, automotive repair/sales and
   other retail uses
- Grading permit in hand, can build to suit
- Less than 1 mile to Trade Point Atlantic
- Signalized intersection
- Price dependent on acreage, improvements and lease term

LOT SIZE: 4.00 ACRES ±

ZONING: BR

RENTAL RATE: NEGOTIABLE