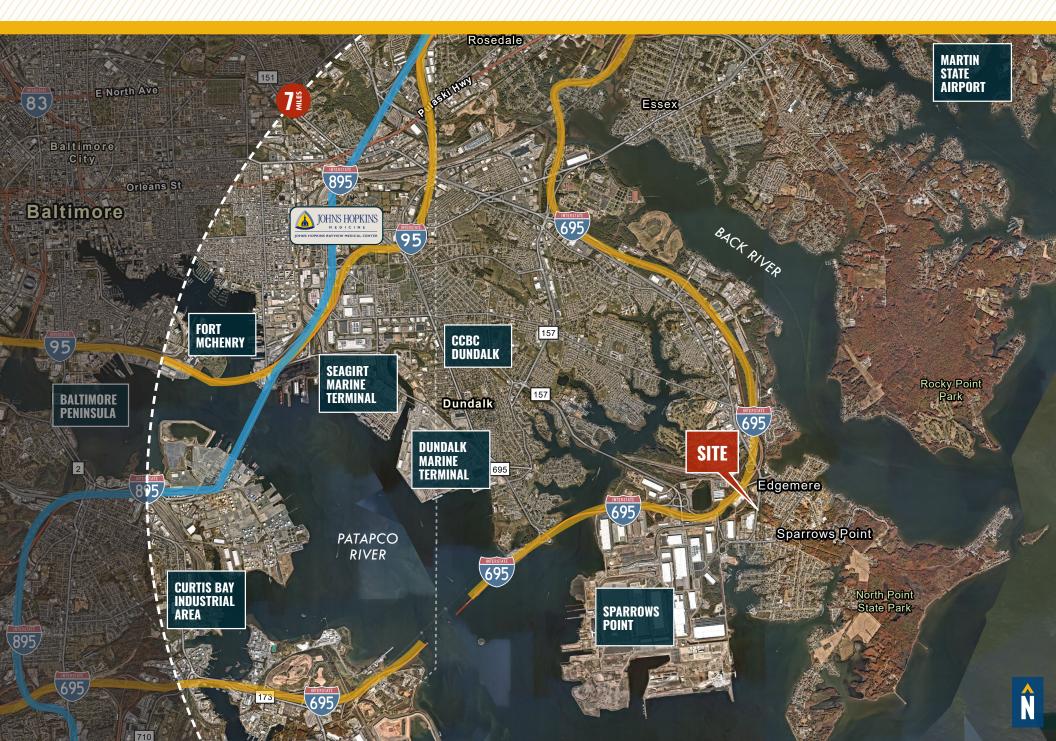

## **5110 NORTH POINT BLVD**

EDGEMERE, MARYLAND 21219





ORTH POINT BLVD



# **PROPERTY** OVERVIEW

### **HIGHLIGHTS:**

- Approximately 4 AC of BR zoned land
   Uses by right include: Vehicle/trailer storage,
   equipment rental, automotive repair/sales and
   other retail uses
- Grading permit in hand, can build to suit
- Less than 1 mile to Trade Point Atlantic
- Signalized intersection
- Price dependent on acreage, improvements and lease term

LOT SIZE: 4.00 ACRES ±

ZONING: BR

RENTAL RATE: NEGOTIABLE





## LOCAL BIRDSEYE





### **DEMOGRAPHICS**

**10 MIN** 

**15 MIN** 

34,416

80,227

50,160

135,611

\$89,635

\$84,729

24,225

58,008

**37.8** 

FULL **DEMOS REPORT** 

## FOR MORE INFO CONTACT:



PATRICK SMITH, SIOR VICE PRESIDENT
410.494.4866
PSMITH@mackenziecommercial.com



CHRIS BOLAND
VICE PRESIDENT
410.494.6644
CBOLAND@mackenziecommercial.com