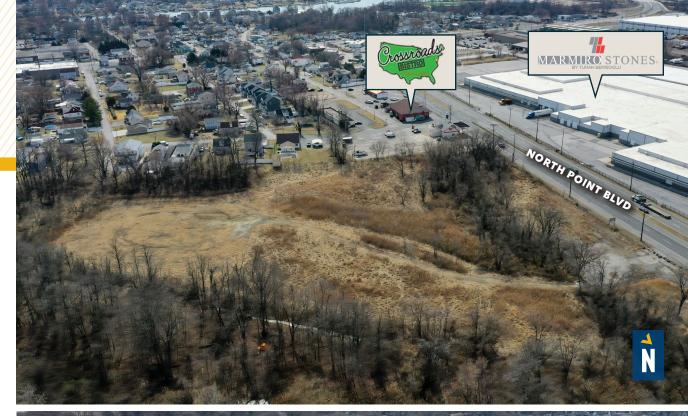

## **5110 NORTH POINT BLVD**

EDGEMERE, MARYLAND 21219





ORTH POINT BLVD



# **PROPERTY** OVERVIEW

### **HIGHLIGHTS:**

- Approximately 4 AC of BR zoned land
   Uses by right include: Vehicle/trailer storage,
   equipment rental, automotive repair/sales and
   other retail uses
- Grading permit in hand, can build to suit
- Less than 1 mile to Trade Point Atlantic
- Signalized intersection
- Price dependent on acreage, improvements and lease term

LOT SIZE: 4.00 ACRES ±

ZONING: BR

RENTAL RATE: NEGOTIABLE





## LOCAL BIRDSEYE





### **DEMOGRAPHICS**

**10 MIN** 

**15 MIN** 

34,416

80,227

50,160

135,611

\$89,635

\$84,729

24,225

58,008

**37.8** 

FULL **DEMOS REPORT** 

## FOR MORE INFO CONTACT:



PATRICK SMITH, SIOR VICE PRESIDENT
410.494.4866
PSMITH@mackenziecommercial.com



CHRIS BOLAND
VICE PRESIDENT
410.494.6644
CBOLAND@mackenziecommercial.com