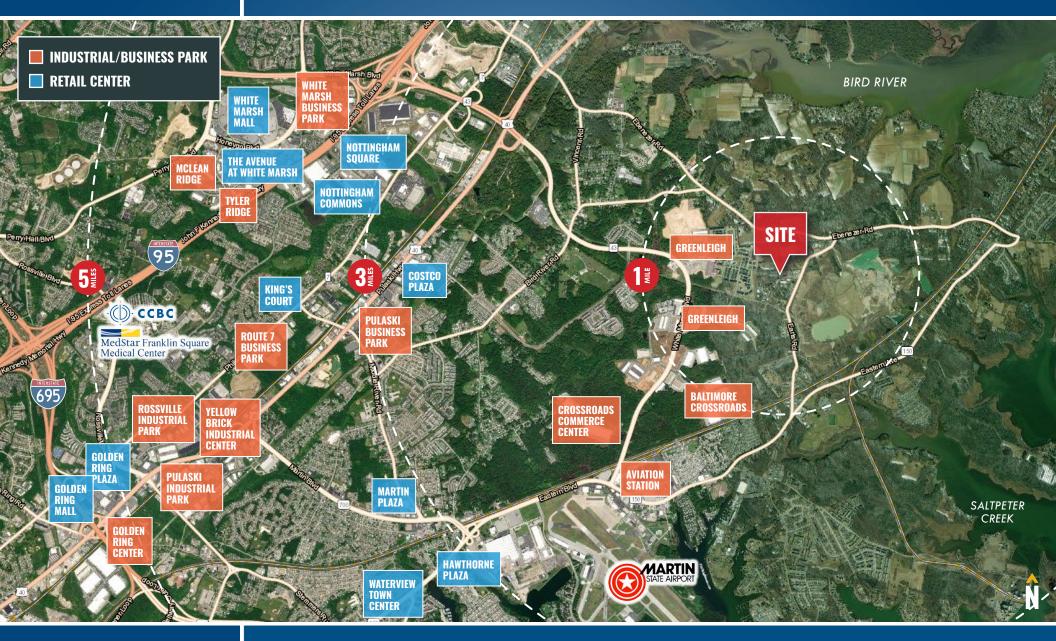

## **INDUSTRIAL TRADE AREA** 516 EARLS ROAD | MIDDLE RIVER, MARYLAND 21220

Andrew Meeder, SIOR | Senior Vice President & Principal ☎ 410.494.4881 ameeder@mackenziecommercial.com Mike Ruocco | Senior Vice President & Principal 중 443.798.9338 ➡ mruocco@mackenziecommercial.com