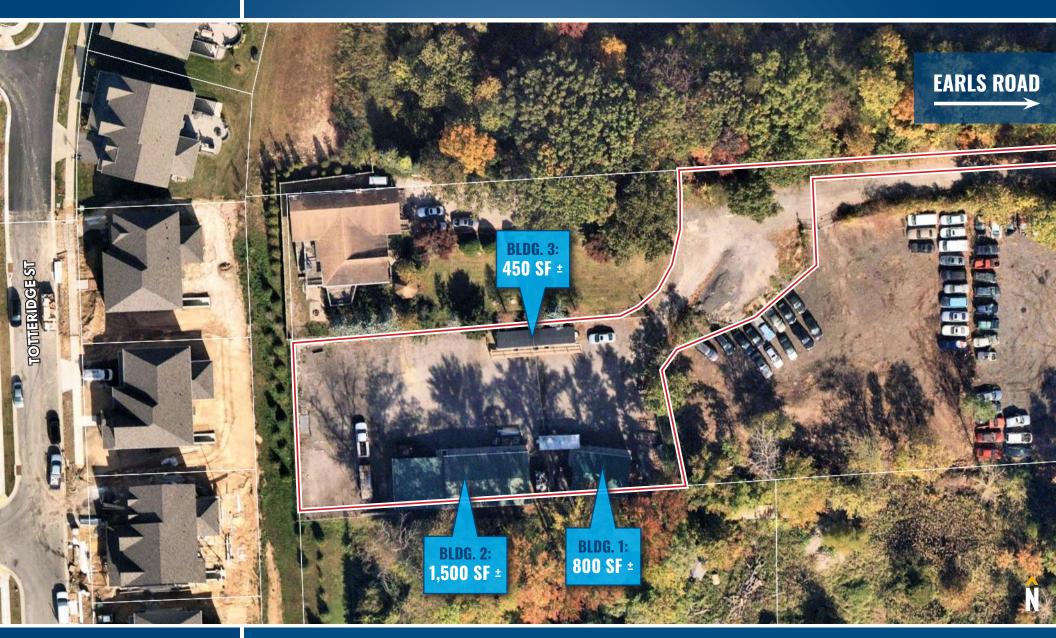

#### **AVAILABLE**

2,750 sf ± Total

- ▶ Building 1: 800 sf ±
- ▶ Building 2: 1,500 sf ±
- ► Building 3: 450 sf ±

LOT SIZE

.91 Acres ±

ZONING

MH IM (Manufacturing, Heavy)

#### HIGHLIGHTS

- ► Partially fenced
- ► Zoning
- Contractor's yard

Andrew Meeder, SIOR | Senior Vice President & Principal 🕿 410.494.4881 🖂 ameeder@mackenziecommercial.com

Mike Ruocco | Senior Vice President & Principal 🔁 443.798.9338 🖂 mruocco@mackenziecommercial.com MacKenzie Commercial Real Estate Services, LLC • 443-573-3200 • 111 S. Calvert Street, Suite 2800 | Baltimore, Maryland 21202 • www.MACKENZIECOMMERCIAL.com