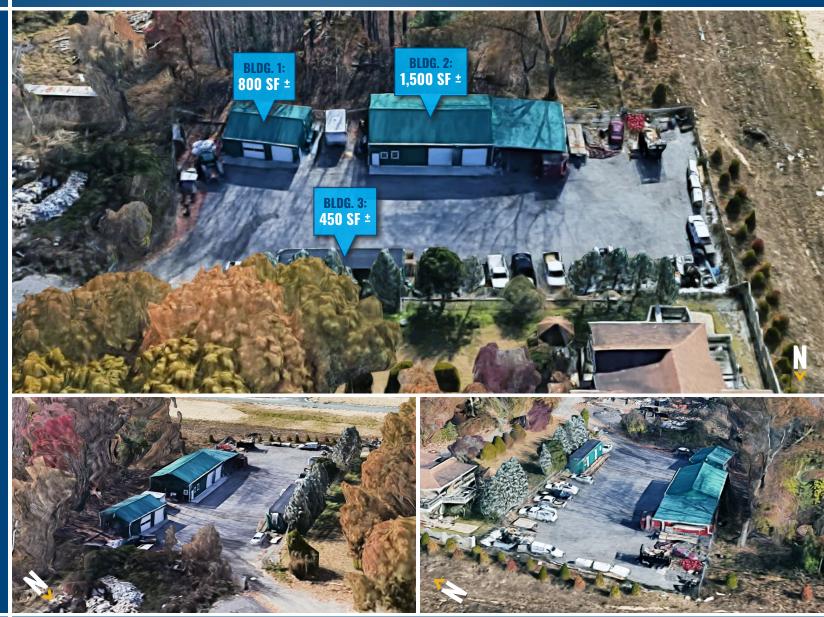

# **INDUSTRIAL WAREHOUSE W/ CONTRACTORS YARD** 516 EARLS ROAD | MIDDLE RIVER, MARYLAND 21220

#### **AVAILABLE**

2,750 sf ± Total

- ▶ Building 1: 800 sf ±
- ▶ Building 2: 1,500 sf ±
- ► Building 3: 450 sf ±

LOT SIZE

.91 Acres ±

ZONING

MH IM (Manufacturing, Heavy)

#### LOADING

Building 1: 2 drive-in doors **Building 2: 2 drive-in doors** 