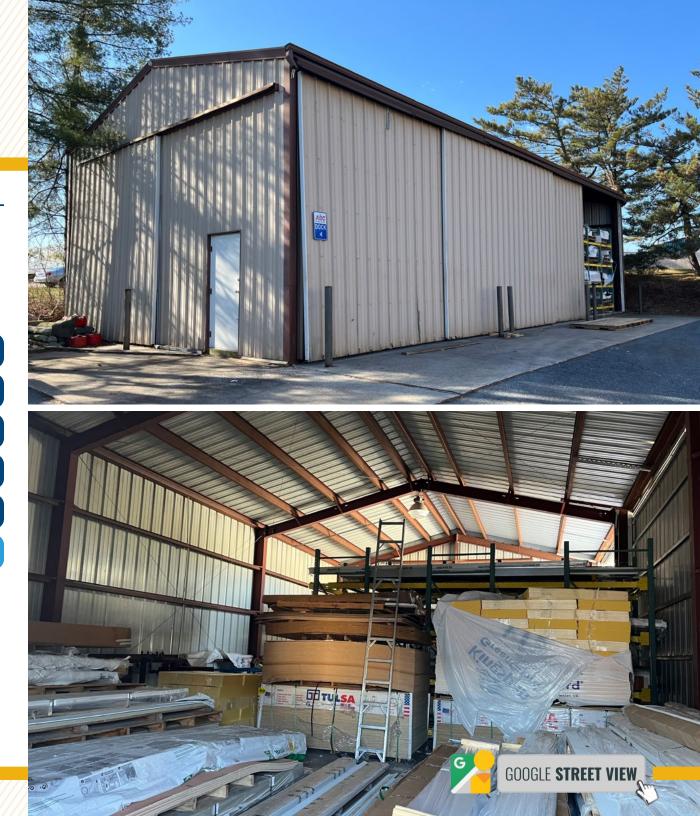

#### **HIGHLIGHTS**:

- 1,800 SF storage building 30' x 60'
- Easy access with two large drive in doors
- Abundunt parking

| AVAILABLE:   | BUILDING B: 1,800 SF   |  |  |
|--------------|------------------------|--|--|
| LOT SIZE:    | 1.03 ACRES ±           |  |  |
| YEAR BUILT:  | 1987                   |  |  |
| PARKING:     | 2.38/1,000 SF          |  |  |
| ZONING:      | I-1 (LIGHT INDUSTRIAL) |  |  |
| RENTAL RATE: | \$12.00/SF, MG         |  |  |