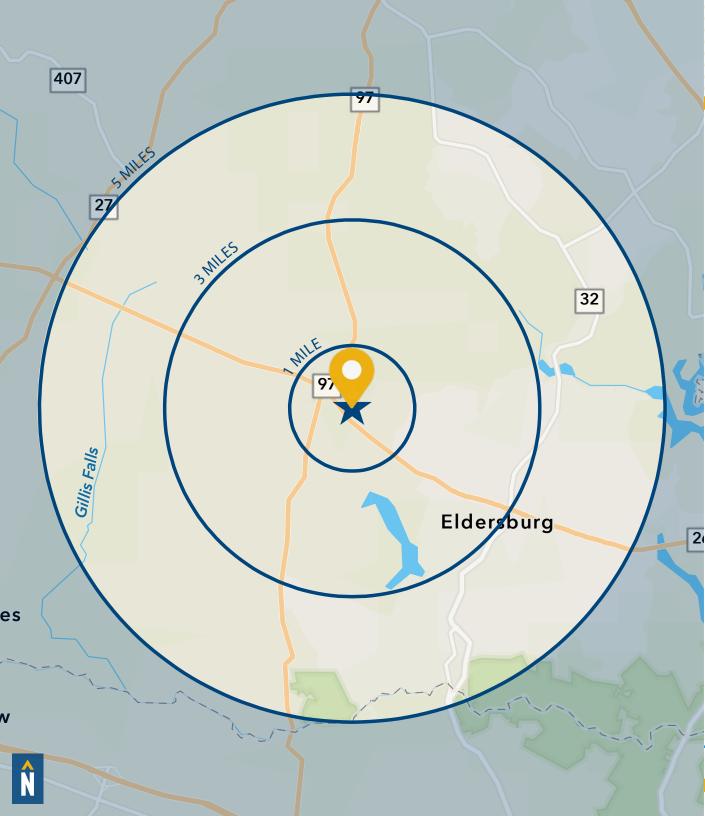

# DEMOGRAPHICS

|             | 20        | 23        |           |
|-------------|-----------|-----------|-----------|
|             |           |           |           |
| RADIUS:     | 1 MILE    | 3 MILES   | 5 MILES   |
|             |           |           |           |
| RESIDENT    | IAL POPUI | LATION —  |           |
|             | 316       | 7,574     | 20,994    |
| DAYTIME     | POPULATIO | DN NC     |           |
|             | 1,887     | 13,226    | 36,430    |
| AVERAGE     | HOUSEHO   | LD INCOME |           |
| *           | \$209,446 | \$176,950 | \$174,747 |
| NUMBER      | OF HOUSEI | HOLDS —   |           |
|             | 225       | 5,691     | 16,686    |
| MEDIAN A    | GE        |           |           |
| <b>* 1</b>  | 46.7      | 42.5      | 43.4      |
| <b>-</b> ⁰→ |           |           | L         |