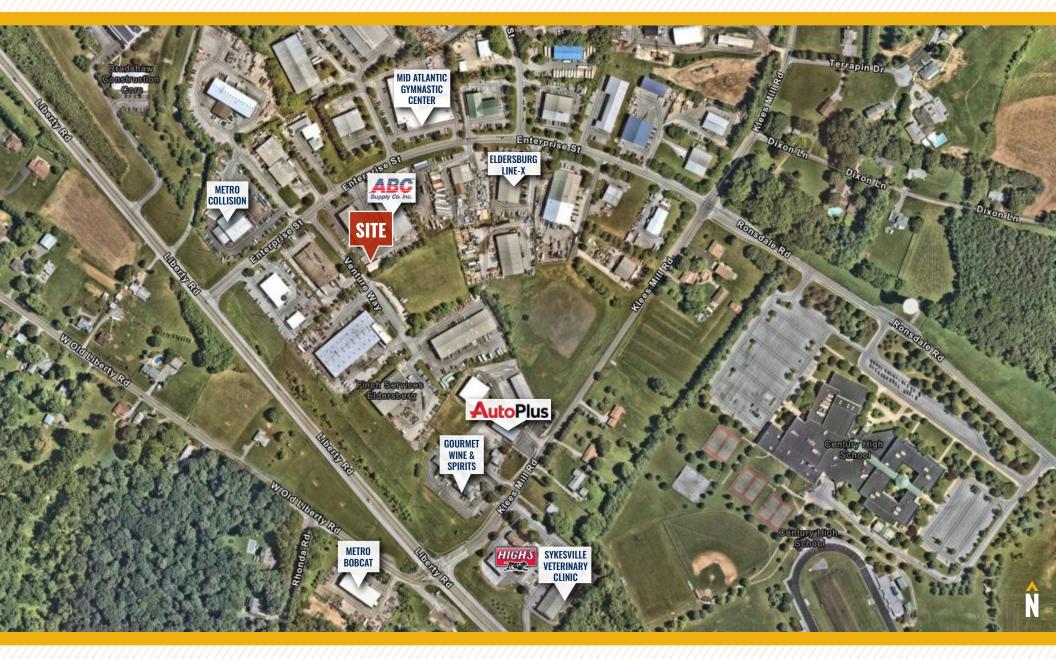

## **5339 ENTERPRISE STREET**

SYKESVILLE, MARYLAND 21784







## **PROPERTY** OVERVIEW

#### **HIGHLIGHTS**:

- 1,800 SF storage building 30' x 60'
- Easy access with two large drive in doors
- Abundunt parking

| AVAILABLE:   | BUILDING B: 1,800 SF   |  |  |
|--------------|------------------------|--|--|
| LOT SIZE:    | 1.03 ACRES ±           |  |  |
| YEAR BUILT:  | 1987                   |  |  |
| PARKING:     | 2.38/1,000 SF          |  |  |
| ZONING:      | I-1 (LIGHT INDUSTRIAL) |  |  |
| RENTAL RATE: | \$12.00/SF, MG         |  |  |



## AERIAL **VIEW**





# DEMOGRAPHICS

|             | 20        | 23        |           |
|-------------|-----------|-----------|-----------|
|             |           |           |           |
| RADIUS:     | 1 MILE    | 3 MILES   | 5 MILES   |
|             |           |           |           |
| RESIDENT    | IAL POPUI | LATION —  |           |
|             | 316       | 7,574     | 20,994    |
| DAYTIME     | POPULATIO | DN NC     |           |
|             | 1,887     | 13,226    | 36,430    |
| AVERAGE     | HOUSEHO   | LD INCOME |           |
| *           | \$209,446 | \$176,950 | \$174,747 |
| NUMBER      | OF HOUSEI | HOLDS —   |           |
|             | 225       | 5,691     | 16,686    |
| MEDIAN A    | GE        |           |           |
| <b>* 1</b>  | 46.7      | 42.5      | 43.4      |