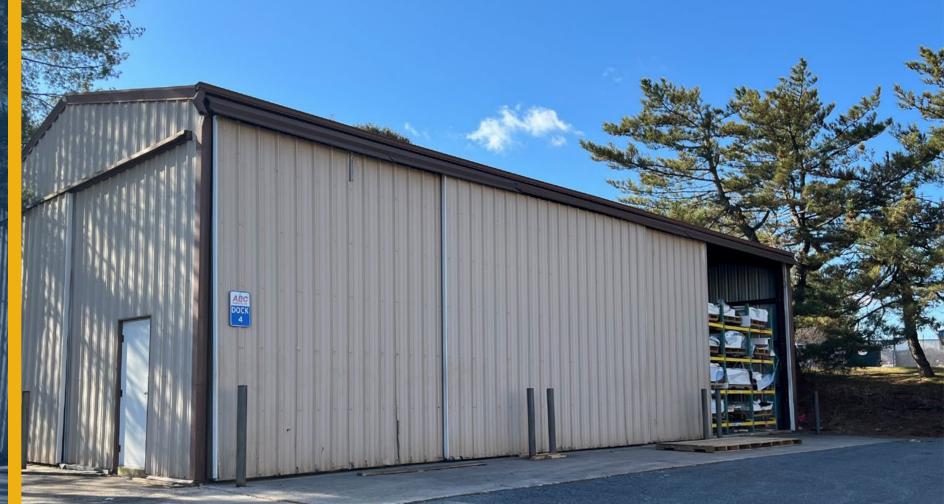

#### **HIGHLIGHTS**:

- 1,800 SF storage building 30' x 60'
- Easy access with two large drive in doors
- Abundunt parking

| AVAILABLE:   | BUILDING B: 1,800 SF   |  |  |
|--------------|------------------------|--|--|
| LOT SIZE:    | 1.03 ACRES ±           |  |  |
| YEAR BUILT:  | 1987                   |  |  |
| PARKING:     | 2.38/1,000 SF          |  |  |
| ZONING:      | I-1 (LIGHT INDUSTRIAL) |  |  |
| RENTAL RATE: | \$12.00/SF, MG         |  |  |