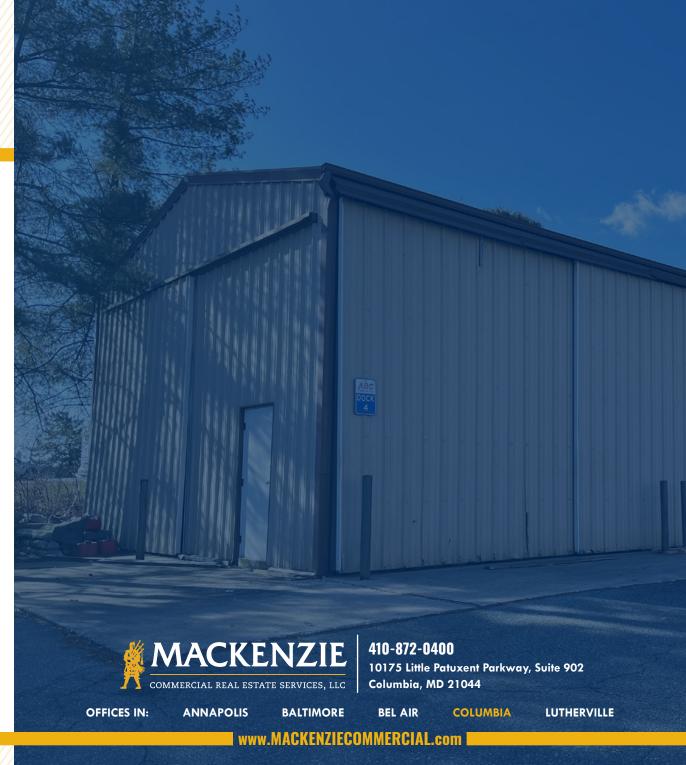

#### **HIGHLIGHTS**:

- 1,800 SF storage building 30' x 60'
- Easy access with two large drive in doors
- Abundunt parking

| AVAILABLE:   | BUILDING B: 1,800 SF   |  |  |
|--------------|------------------------|--|--|
| LOT SIZE:    | 1.03 ACRES ±           |  |  |
| YEAR BUILT:  | 1987                   |  |  |
| PARKING:     | 2.38/1,000 SF          |  |  |
| ZONING:      | I-1 (LIGHT INDUSTRIAL) |  |  |
| RENTAL RATE: | \$12.00/SF, MG         |  |  |