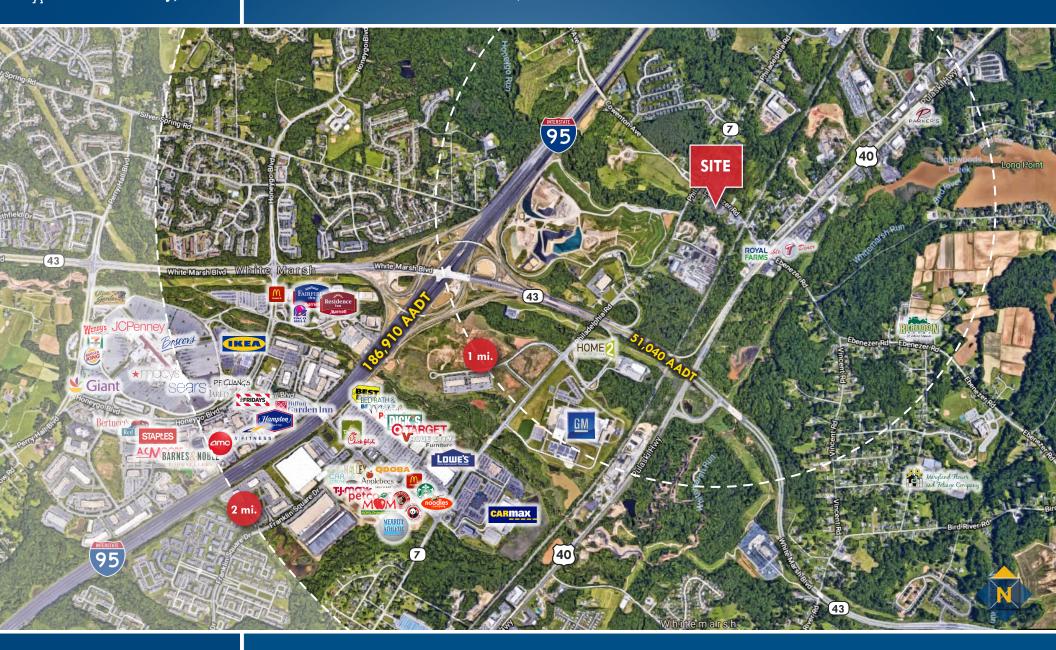

## TRADE AREA 5413 EBENEZER ROAD | WHITE MARSH, MARYLAND 21162

#### **HIGHLIGHTS**

- ► 1 Acre ± of land improved by a 3,072 sf Class C office building
- ► Abundant on-site parking
- ► Easy access to Philadelphia Rd (Rt. 7), Pulaski Hwy (Rt. 40), White Marsh Blvd (Rt. 43) and Interstate 95