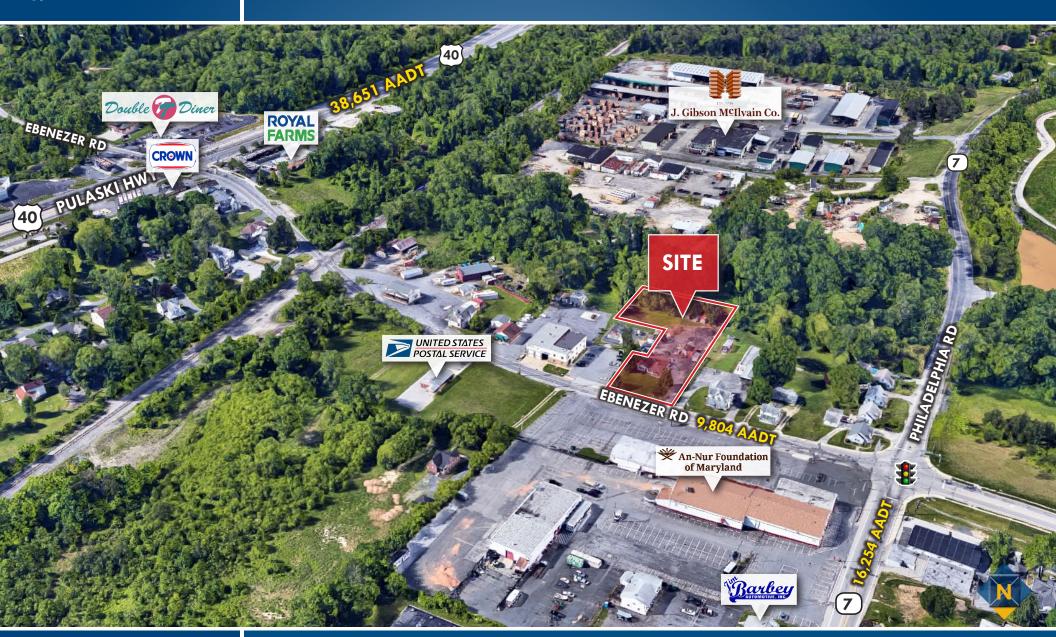

# BIRDSEYE 5413 EBENEZER ROAD | WHITE MARSH, MARYLAND 21162

#### TRAFFIC COUNT

9,804 AADT (Ebenezer Road)

#### **HIGHLIGHTS**

- ► 1 Acre ± of land improved by a 3,072 sf Class C office building
- ► Abundant on-site parking
- ► Easy access to Philadelphia Rd (Rt. 7), Pulaski Hwy (Rt. 40), White Marsh Blvd (Rt. 43) and Interstate 95