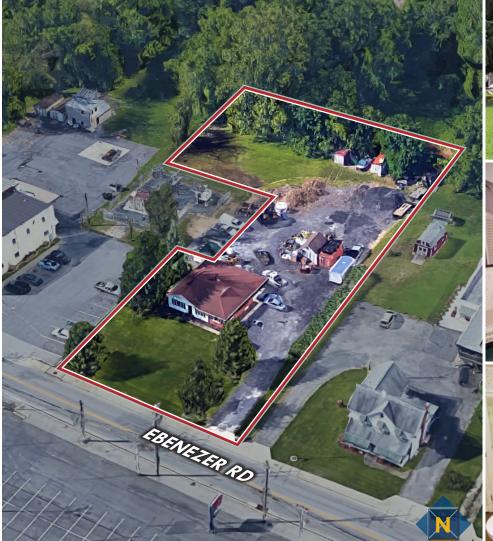

# BIRDSEYE 5413 EBENEZER ROAD | WHITE MARSH, MARYLAND 21162

### **LOT SIZE**

1.036 Acres

#### **BUILDING SIZE**

3,072 sf

#### **ZONING**

**BL** (Business Local)

#### TRAFFIC COUNT

9,804 AADT (Ebenezer Road)

#### **SALE PRICE**

\$800,000

#### **HIGHLIGHTS**

- ► 1 Acre ± of land improved by a 3,072 sf Class C office building
- ► Abundant on-site parking
- ► Easy access to Philadelphia Rd (Rt. 7), Pulaski Hwy (Rt. 40), White Marsh Blvd (Rt. 43) and Interstate 95