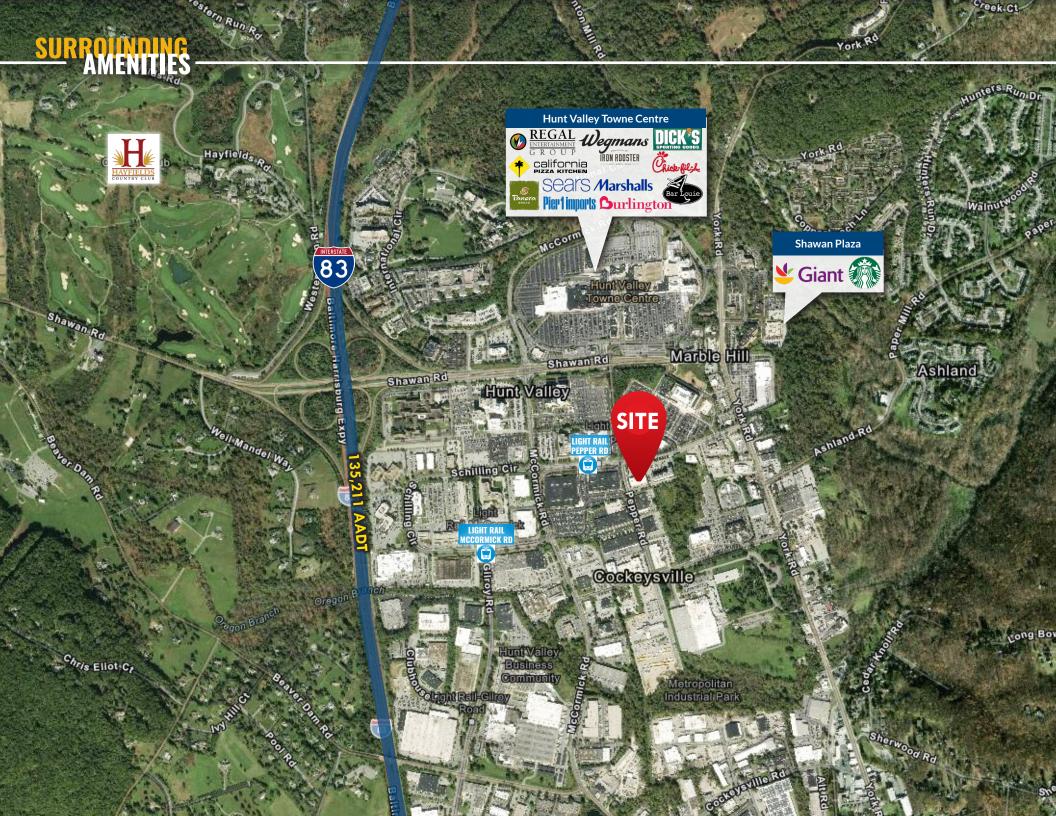

MacKenzie Commercial Real Estate Services is pleased to present the opportunity to lease this extremely accessible block of quality office space in Hunt Valley, Maryland. Schilling Place At Hunt Valley offers up to 53,798 RSF available for lease and features an excellent window line on all sides of the building. Located in the heart of Hunt Valley's Business Corridor, as well as surrounding shopping centers and restaurants, this highly sought-after property provides an ideal option for numerous types of users.