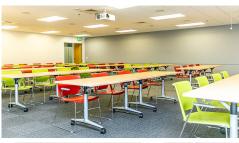

## **Building Features**

- » Green building features including low-e glass, high efficiency HVAC, white roof and motion detected lighting.
- » Climate controlled, elevator served storage space for on-site document and records storage
- » Full building back-up generator
- » Professional on-site property management
- » Light Rail services at Schilling Road