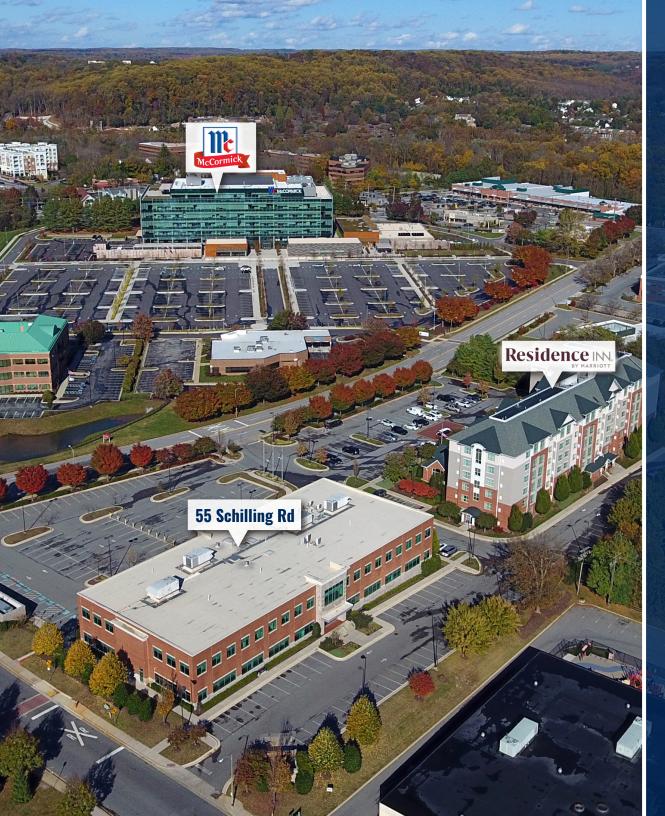

MacKenzie Commercial Real Estate Services is pleased to present the opportunity to lease this extremely accessible block of quality office space in Hunt Valley, Maryland. Schilling Place At Hunt Valley offers up to 53,798 RSF available for lease and features an excellent window line on all sides of the building. Located in the heart of Hunt Valley's Business Corridor, as well as surrounding shopping centers and restaurants, this highly sought-after property provides an ideal option for numerous types of users.

## **SCHILLING ROAD**