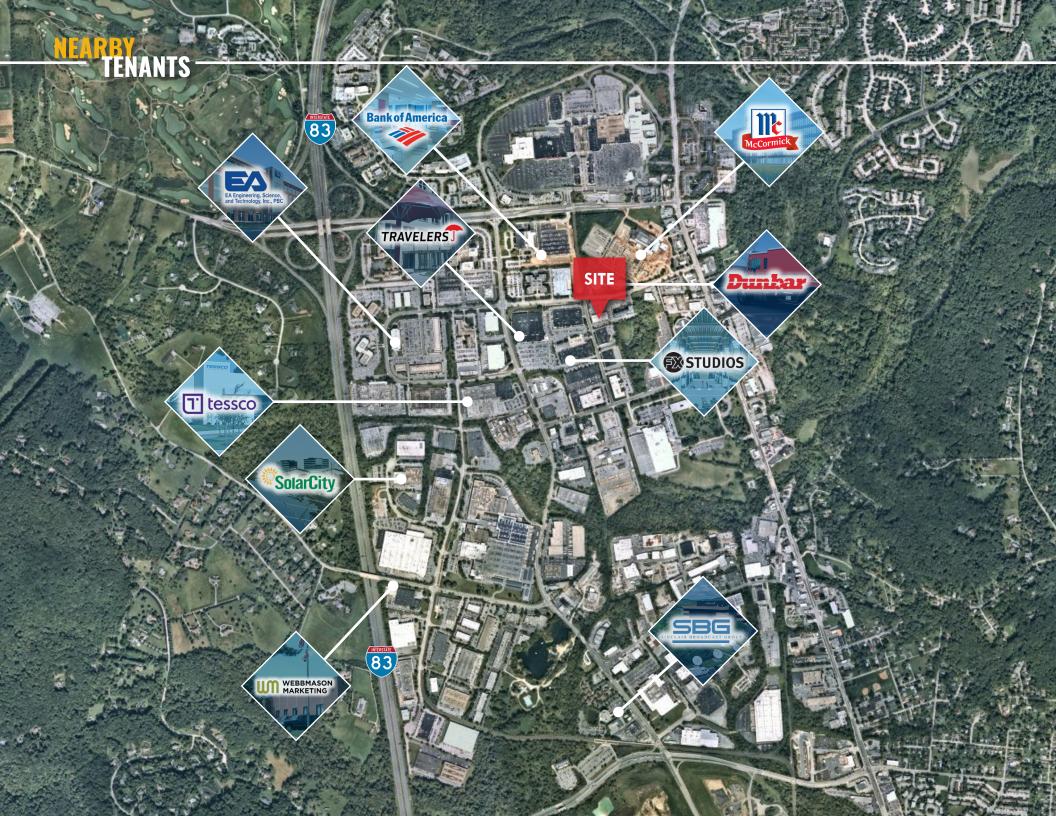

MacKenzie Commercial Real Estate Services is pleased to present the opportunity to lease this extremely accessible block of quality office space in Hunt Valley, Maryland. Schilling Place At Hunt Valley offers up to 53,798 RSF available for lease and features an excellent window line on all sides of the building. Located in the heart of Hunt Valley's Business Corridor, as well as surrounding shopping centers and restaurants, this highly sought-after property provides an ideal option for numerous types of users.