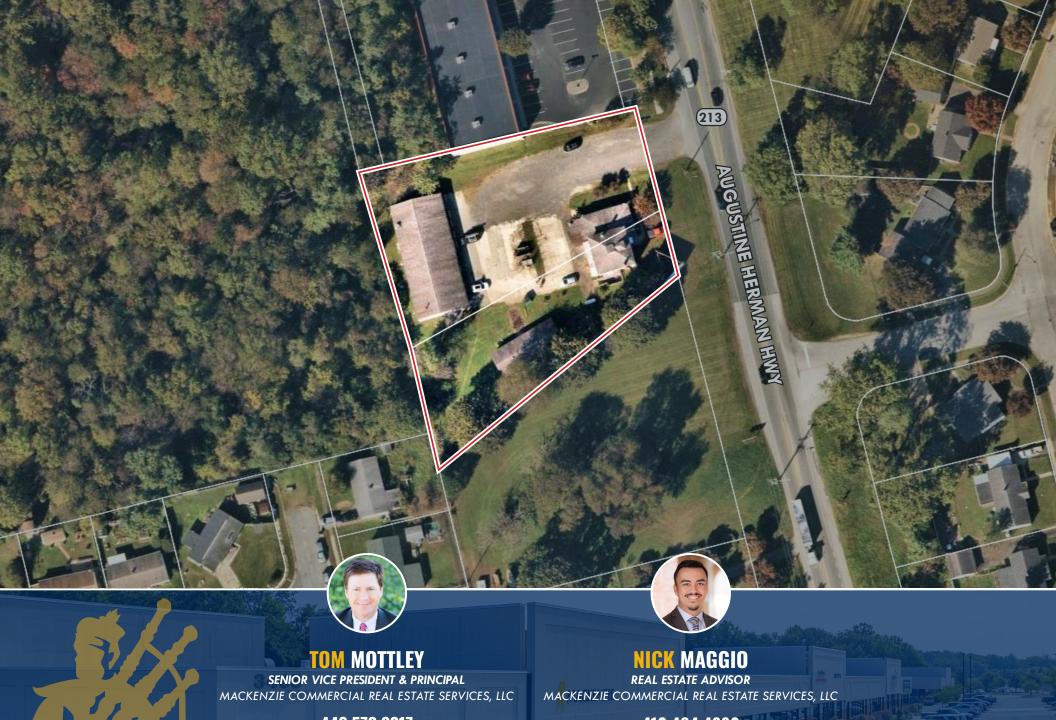

# 55 AUGUSTINE HERMAN HIGHWAY | ELKTON, MARYLAND 21921

#### SITE SIZE

**1.17** acres

#### **PROPERTY TYPE**

**Commercial Building** 

#### **HIGHLIGHTS**

- ► Newly renovated office suite
- ► Convenient access to the Elkton **Business District**
- ► Potential outside storage and parking available
- ► Located in a high traffic area