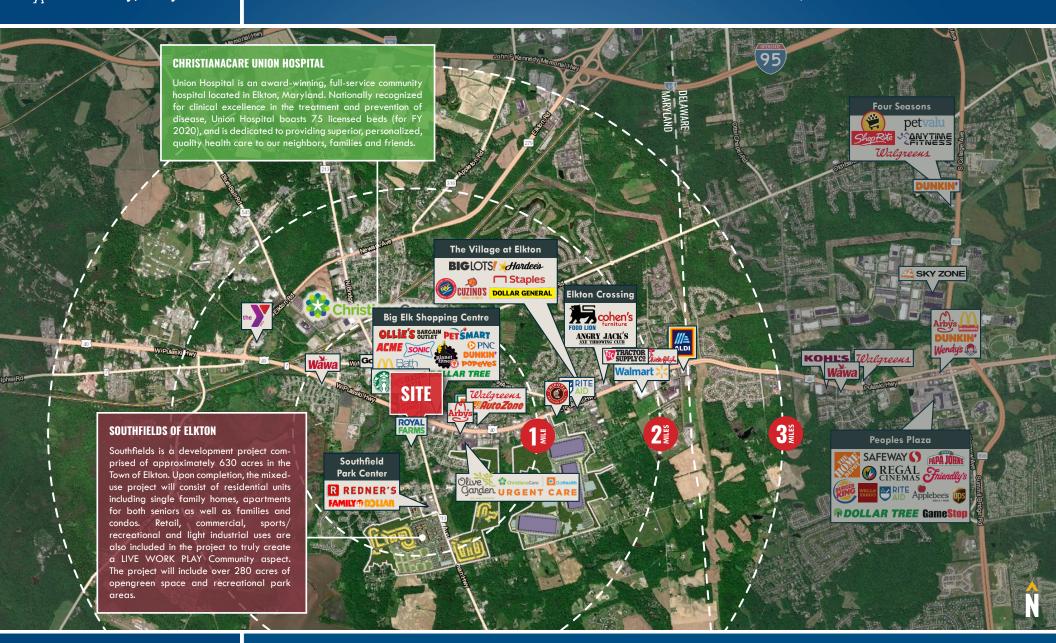

### **TRADE AREA**

UPPER CHESAPEAKE CORPORATE CENTER | 101 CHESAPEAKE BOULEVARD | ELKTON, MARYLAND 21921

443.573.3217
TMOTTLEY@MACKENZIECOMMERCIAL.COM

410.494.4880 NMAGGIO@MACKENZIECOMMERCIAL.COM

MacKenzie Commercial Real Estate Services, LLC • 410-821-8585 • 3465 Box Hill Corporate Center Drive, Suite F | Abingdon, Maryland 21009 • www.MACKENZIECOMMERCIAL.com