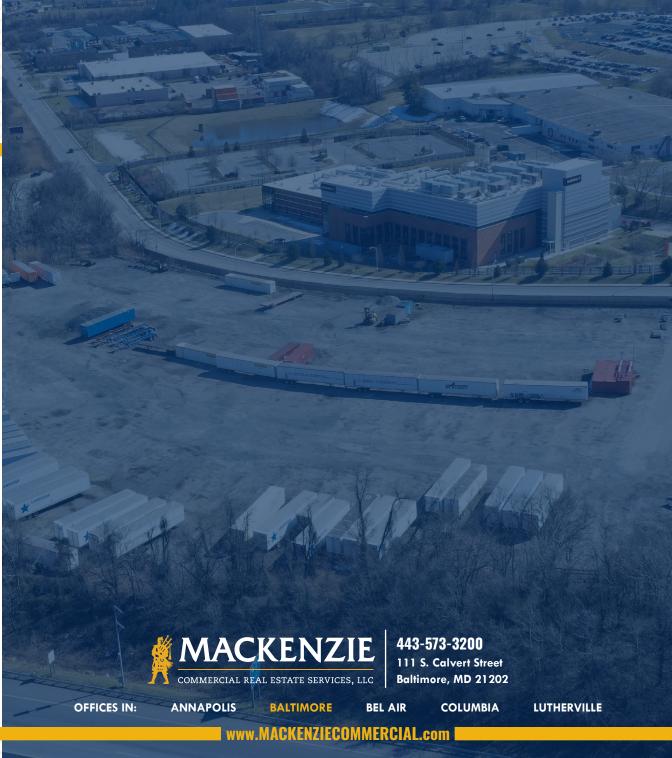

3 ± USABLE)







### AERIAL / PARCEL OUTLINE



#### **LAYOUT EXHIBIT**



### LOCAL BIRDSEYE



#### TRADE AREA

#### **DRIVING DISTANCE TO:**



0.5 MILES **2 MIN. DRIVE** 



1.8 MILES **6 MIN. DRIVE** 



3.3 MILES **8 MIN. DRIVE** 



3.4 MILES

13 MIN. DRIVE
(SEAGIRT MARINE TERMINAL)



13.4 MILES **17 MIN. DRIVE** 

BALTIMORE, MD

3.7 MILES **16 MIN.** 

**WASHINGTON, DC** 

42.3 MILES **1 HR. 2 MIN.** 

PHILADELPHIA, PA

98.0 MILES **1 HR. 30 MIN.** 



## FOR MORE INFO CONTACT:



ANDREW MEEDER, SIOR
SENIOR VICE PRESIDENT & PRINCIPAL
410.494.4881
AMEEDER@mackenziecommercial.com



MATTHEW CURRAN, SIOR
SENIOR VICE PRESIDENT & PRINCIPAL
443.573.3203
MCURRAN@mackenziecommercial.com



DANIEL HUDAK, SIOR
SENIOR VICE PRESIDENT & PRINCIPAL
443.573.3205
DHUDAK@mackenziecommercial.com



No warranty or representation, expressed or implied, is made as to the accuracy of the information contained herein, and same is submitted subject to errors, omissions, change of price, rental or other conditions, withdrawal without notice, and to any specific listing conditions imposed by our principals.