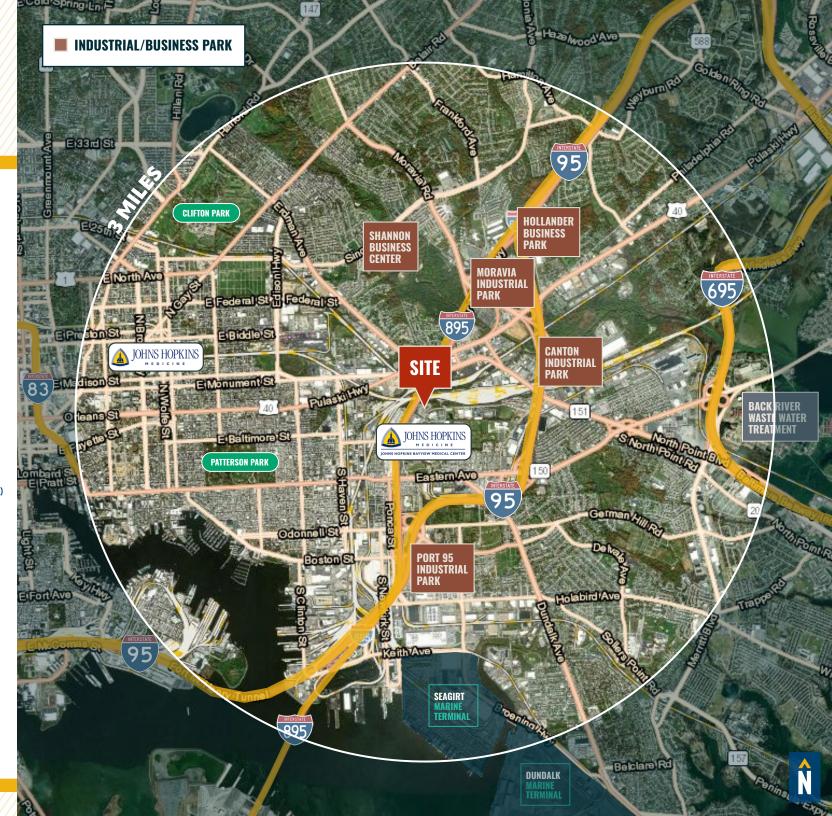

#### TRADE AREA

#### **DRIVING DISTANCE TO:**

0.5 MILES **2 MIN. DRIVE** 

1.8 MILES **6 MIN. DRIVE** 

3.3 MILES **8 MIN. DRIVE** 

3.4 MILES

13 MIN. DRIVE
(SEAGIRT MARINE TERMINAL)

13.4 MILES **17 MIN. DRIVE** 

BALTIMORE, MD

3.7 MILES **16 MIN.** 

**WASHINGTON, DC** 

42.3 MILES **1 HR. 2 MIN.** 

PHILADELPHIA, PA

98.0 MILES **1 HR. 30 MIN.** 