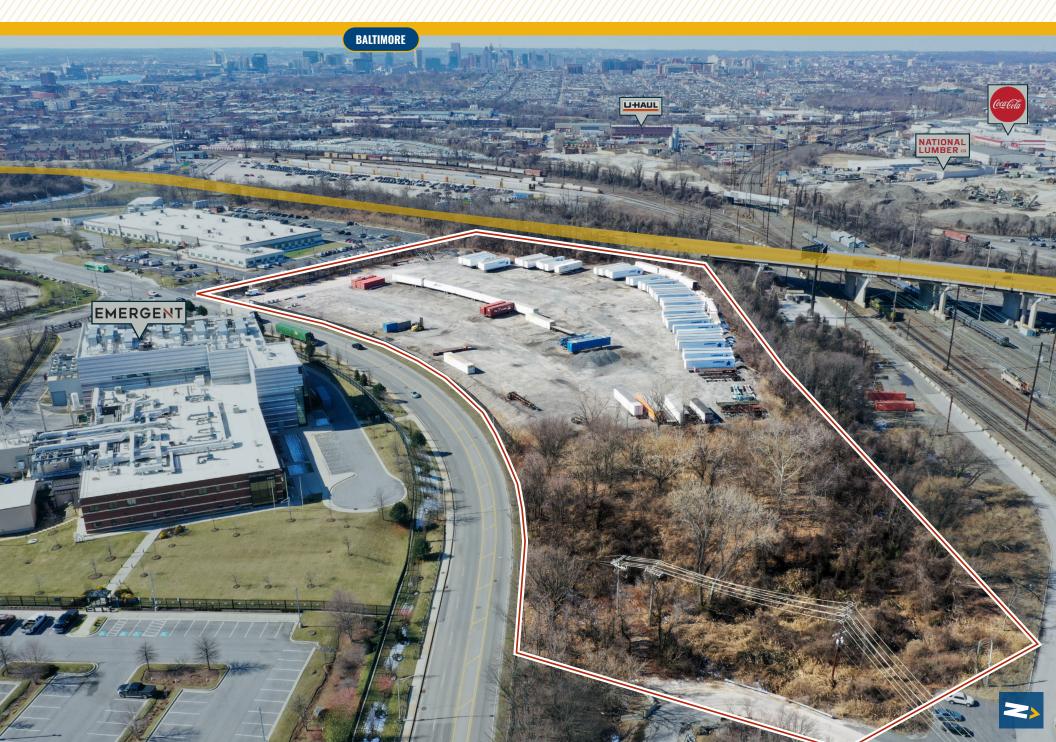

#### **OUTDOOR STORAGE LOT**

5600 E. LOMBARD STREET | BALTIMORE, MARYLAND 21224

FOR **LEASE** 





# **PROPERTY** OVERVIEW

#### **HIGHLIGHTS:**

- 7.23 acre  $\pm$  storage lot
- Fenced and lit
- Easy access to I-895 and I-95
- Close proximity to the Port of Baltimore

LOT SIZE:

10.69 ACRES ± (7.23 ± USABLE)







### AERIAL / PARCEL OUTLINE



#### **LAYOUT EXHIBIT**



### LOCAL BIRDSEYE



#### TRADE AREA

#### **DRIVING DISTANCE TO:**



0.5 MILES **2 MIN. DRIVE** 



1.8 MILES **6 MIN. DRIVE** 



3.3 MILES **8 MIN. DRIVE** 



3.4 MILES

13 MIN. DRIVE
(SEAGIRT MARINE TERMINAL)



13.4 MILES **17 MIN. DRIVE** 

BALTIMORE, MD

3.7 MILES **16 MIN.** 

**WASHINGTON, DC** 

42.3 MILES **1 HR. 2 MIN.** 

PHILADELPHIA, PA

98.0 MILES **1 HR. 30 MIN.** 



## FOR MORE INFO CONTACT:



ANDREW MEEDER, SIOR
SENIOR VICE PRESIDENT & PRINCIPAL
410.494.4881
AMEEDER@mackenziecommercial.com



MATTHEW CURRAN, SIOR
SENIOR VICE PRESIDENT & PRINCIPAL
443.573.3203
MCURRAN@mackenziecommercial.com



DANIEL HUDAK, SIOR
SENIOR VICE PRESIDENT & PRINCIPAL
443.573.3205
DHUDAK@mackenziecommercial.com



No warranty or representation, expressed or implied, is made as to the accuracy of the informat