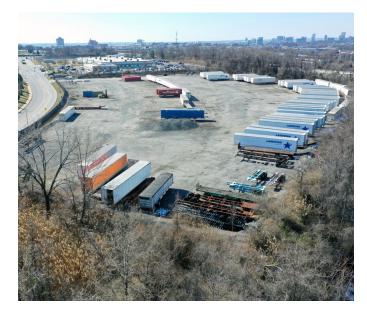

#### **OUTDOOR STORAGE LOT**

5600 E. LOMBARD STREET | BALTIMORE, MARYLAND 21224

FOR **LEASE** 





# **PROPERTY** OVERVIEW

#### **HIGHLIGHTS:**

- 7.23 acre  $\pm$  storage lot
- Fenced and lit
- Easy access to I-895 and I-95
- Close proximity to the Port of Baltimore

LOT SIZE:

10.69 ACRES ± (7.23 ± USABLE)







### AERIAL / PARCEL OUTLINE



#### **LAYOUT EXHIBIT**



### LOCAL BIRDSEYE



#### TRADE AREA

#### **DRIVING DISTANCE TO:**



0.5 MILES **2 MIN. DRIVE** 



1.8 MILES **6 MIN. DRIVE** 



3.3 MILES **8 MIN. DRIVE** 



3.4 MILES

13 MIN. DRIVE
(SEAGIRT MARINE TERMINAL)



13.4 MILES **17 MIN. DRIVE** 

BALTIMORE, MD

3.7 MILES **16 MIN.** 

**WASHINGTON, DC** 

42.3 MILES **1 HR. 2 MIN.** 

PHILADELPHIA, PA

98.0 MILES **1 HR. 30 MIN.** 



## FOR MORE INFO CONTACT:



ANDREW MEEDER, SIOR
SENIOR VICE PRESIDENT & PRINCIPAL
410.494.4881
AMEEDER@mackenziecommercial.com



MATTHEW CURRAN, SIOR
SENIOR VICE PRESIDENT & PRINCIPAL
443.573.3203
MCURRAN@mackenziecommercial.com



DANIEL HUDAK, SIOR
SENIOR VICE PRESIDENT & PRINCIPAL
443.573.3205
DHUDAK@mackenziecommercial.com



No warranty