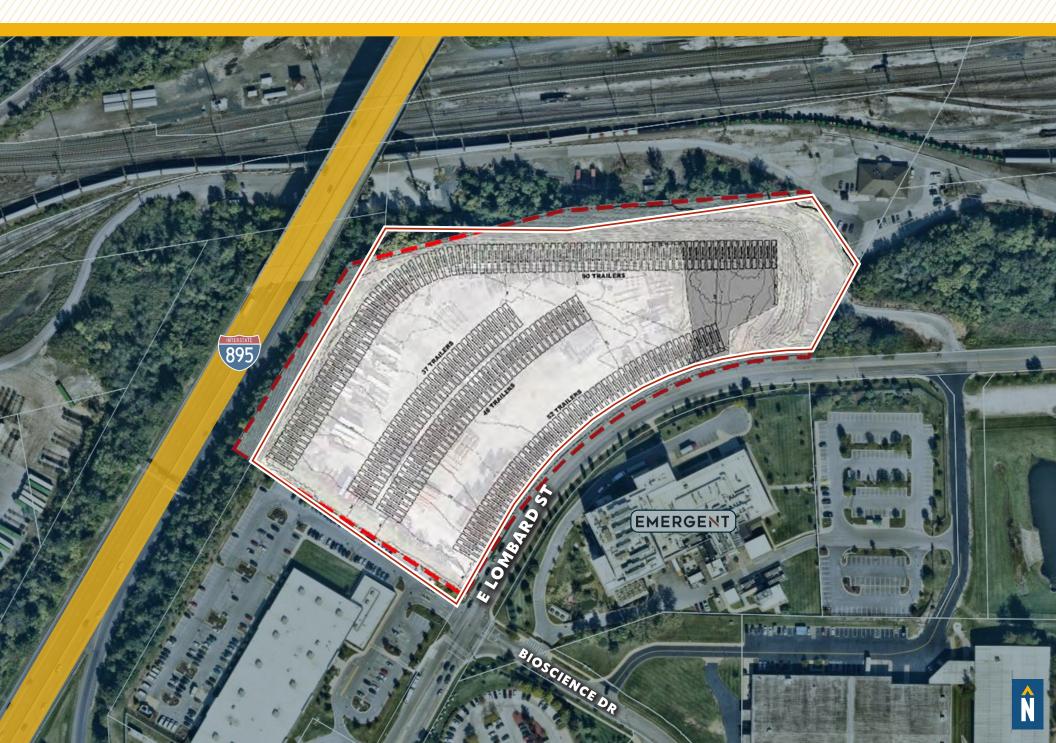

#### **LAYOUT EXHIBIT**

#### **HIGHLIGHTS:**

- 7.23 acre  $\pm$  storage lot
- Fenced and lit
- Easy access to I-895 and I-95
- Close proximity to the Port of Baltimore

LOT SIZE:

10.69 ACRES ± (7.23 ± USABLE)