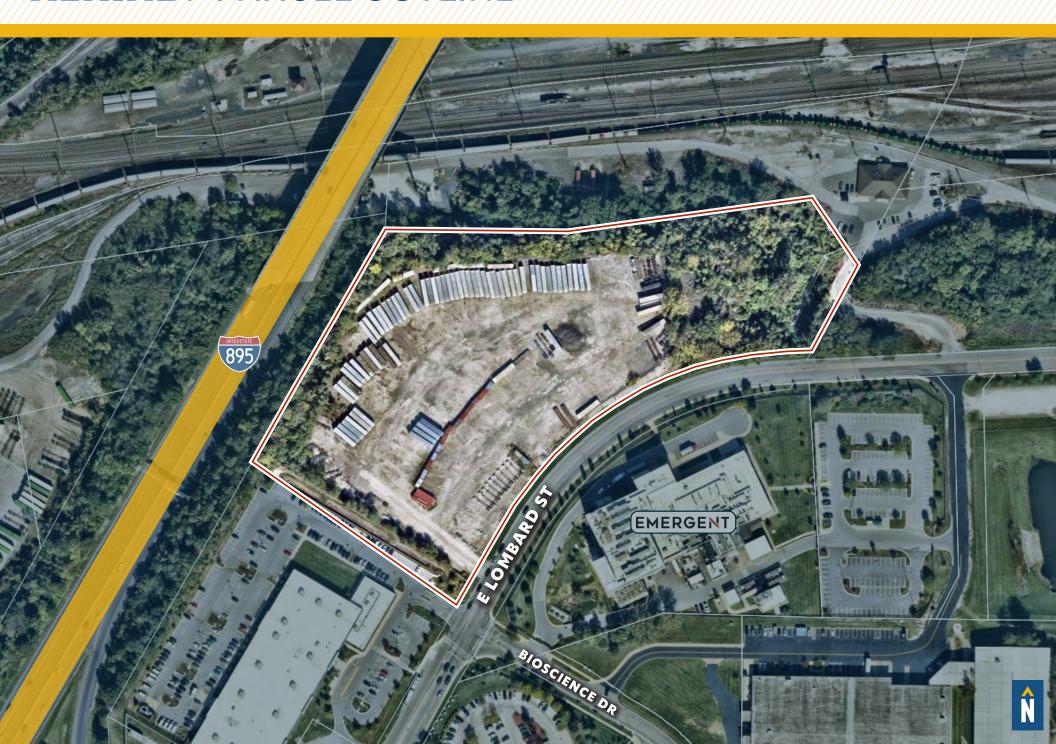

### AERIAL / PARCEL OUTLINE

#### **HIGHLIGHTS:**

- 7.23 acre  $\pm$  storage lot
- Fenced and lit
- Easy access to I-895 and I-95
- Close proximity to the Port of Baltimore

LOT SIZE:

10.69 ACRES ± (7.23 ± USABLE)