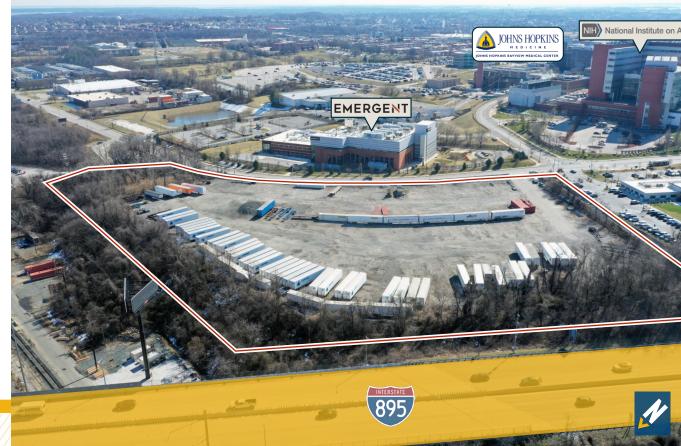

#### TRADE AREA

#### **DRIVING DISTANCE TO:**

0.5 MILES **2 MIN. DRIVE** 

1.8 MILES **6 MIN. DRIVE** 

3.3 MILES **8 MIN. DRIVE** 

3.4 MILES

13 MIN. DRIVE
(SEAGIRT MARINE TERMINAL)

13.4 MILES **17 MIN. DRIVE** 

BALTIMORE, MD