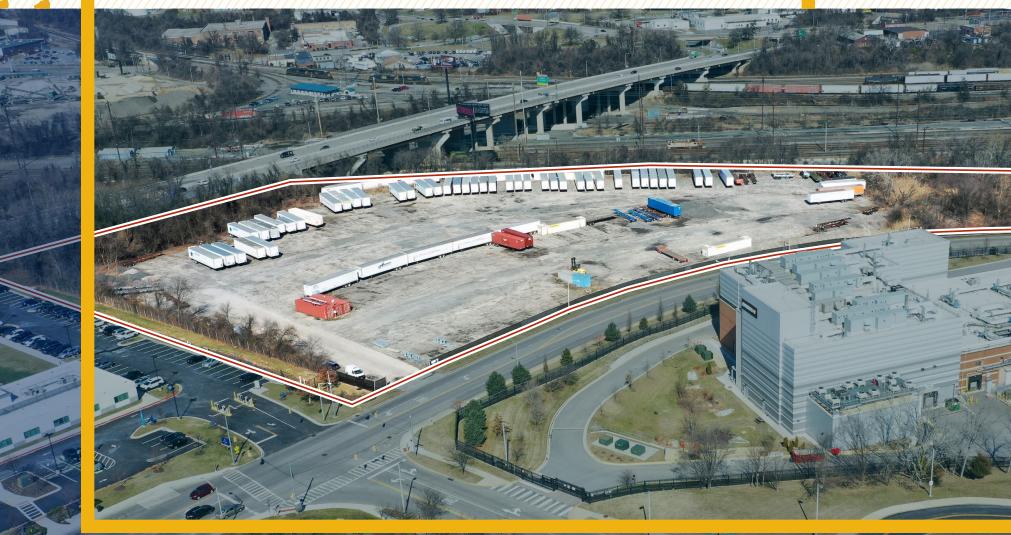

### AERIAL / PARCEL OUTLINE

#### **HIGHLIGHTS:**

- 7.23 acre  $\pm$  storage lot
- Fenced and lit
- Easy access to I-895 and I-95
- Close proximity to the Port of Baltimore

LOT SIZE:

10.69 ACRES ± (7.23 ± USABLE)