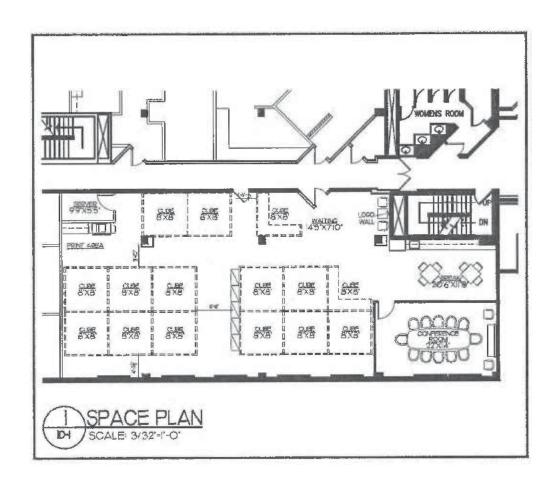

### **SPACE PLAN: SUITE 220**

NORTH PARK BUSINESS COMMUNITY | 6 NORTH PARK DRIVE | HUNT VALLEY, MARYLAND 2 1030