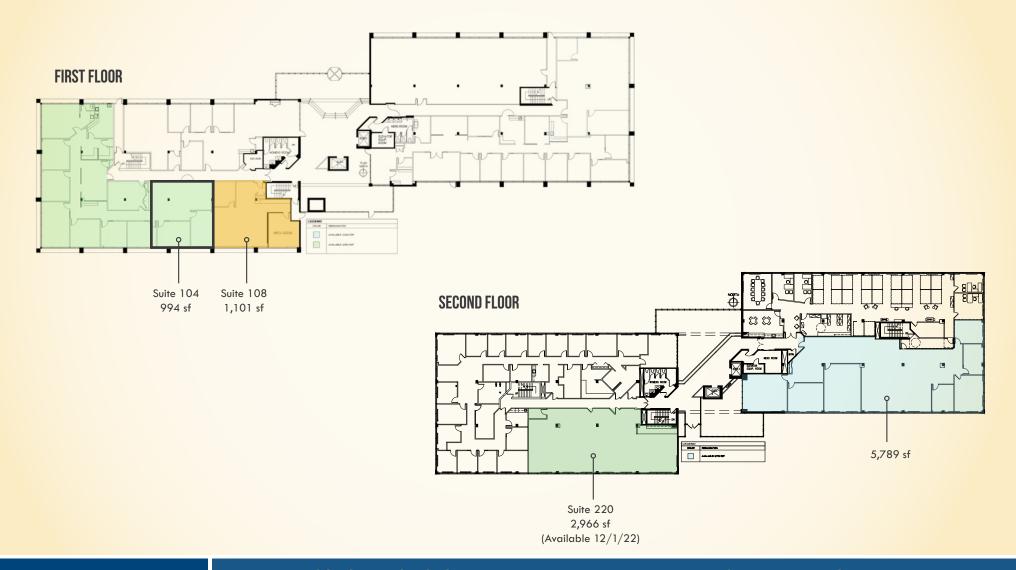

#### **AVAILABLE**

Suite 104: 994 sf Suite 108: 1,101 sf Second Floor: 2,966 sf - 5,798 sf Suite 220: 2,966 sf (Available 12/1/22)

### **SPACE PLAN: SUITE 220**

NORTH PARK BUSINESS COMMUNITY | 6 NORTH PARK DRIVE | HUNT VALLEY, MARYLAND 2 1030