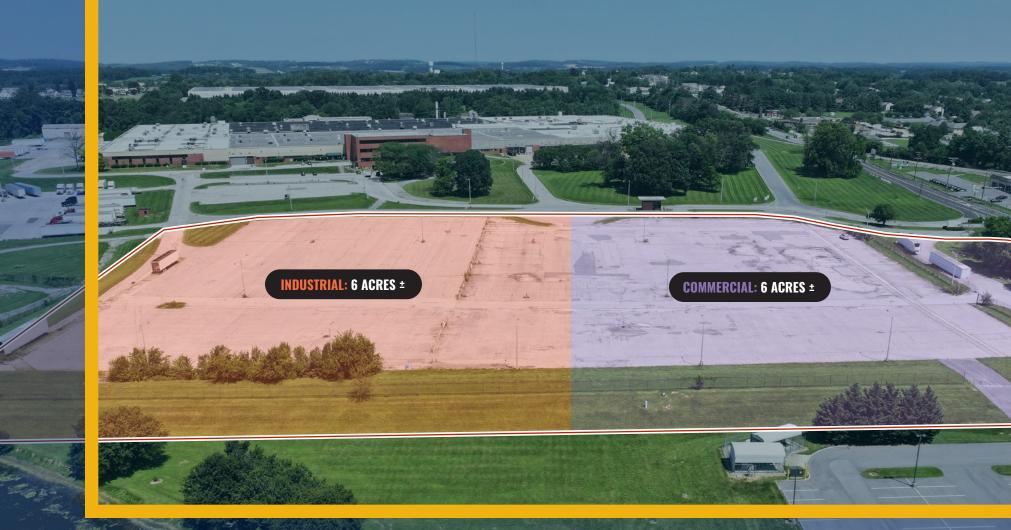

#### HIGHLIGHTS:

- 12 acres ± of yard space total
  - » 6 acres ± zoned Industrial
  - » 6 acres ± zoned Commercial
- Full access signalized entry (13,000 ± cars per day on Hanover Pike/Route 30)
- Situated at the entrance to Hampstead Industrial Center (Black + Decker, Penguin Random House, Fairlawn Tool & Die Co., Dream Trucking, Jill's Jams, Orthotic Consulting Services, OmegaBrandess)
- Public water, sewer, gas and electric available to site; Storm water management in place
- Industrial and Commercial portions can be divided and sold/leased separately

LOT SIZE:

12.00 ACRES ±

ZONING:

I-R (RESTRICTED INDUSTRIAL)
B-G (GENERAL BUSINESS)

RENTAL RATE:

\$3,500/MO. PER ACRE, NNN

SALE PRICE:

NEGOTIABLE