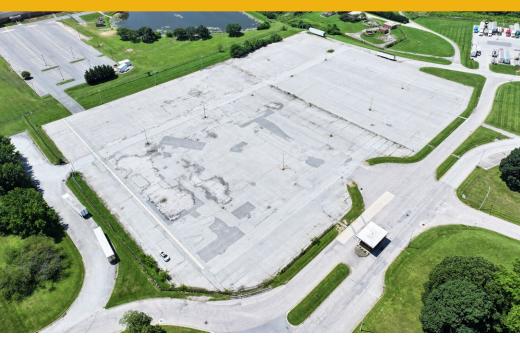

S, LLC



# **PROPERTY** OVERVIEW

#### HIGHLIGHTS:

- 12 acres ± of yard space total
  - » 6 acres ± zoned Industrial
  - » 6 acres ± zoned Commercial
- Full access signalized entry (13,000 ± cars per day on Hanover Pike/Route 30)
- Situated at the entrance to Hampstead Industrial Center (Black + Decker, Penguin Random House, Fairlawn Tool & Die Co., Dream Trucking, Jill's Jams, Orthotic Consulting Services, OmegaBrandess)
- Public water, sewer, gas and electric available to site; Storm water management in place
- Industrial and Commercial portions can be divided and sold/leased separately

LOT SIZE:

12.00 ACRES ±

ZONING:

I-R (RESTRICTED INDUSTRIAL)
B-G (GENERAL BUSINESS)

RENTAL RATE:

\$3,500/MO. PER ACRE, NNN

SALE PRICE:

NEGOTIABLE





#### **AERIAL**



### ADDITIONAL PHOTOS









### LOCAL BIRDSEYE



## LOCAL BIRDSEYE



#### TRADE AREA

#### **DRIVING DISTANCE TO:**



0.0 MILES **0 MIN. DRIVE** 



8.1 MILES
12 MIN. DRIVE



8.8 MILES **12 MIN. DRIVE** 



33.4 MILES **30 MIN. DRIVE** 



34.3 MILES 35 MIN. DRIVE (FAIRFIELD MARINE TERMINAL)

BALTIMORE, MD

32.7 MILES **35 MIN.** 

**WASHINGTON, DC** 

62.3 MILES **1 HR. 5 MIN.** 

PHILADELPHIA, PA

127.0 MILES **1 Hr. 50 Min.** 

RICHMOND, VA

171.0 MILES 2 HRS. 30 MIN.



#### FOR MORE INFO **CONTACT:**



**DANIEL HUDAK, SIOR** SENIOR VICE PRESIDENT & PRINCIPAL 443.573.3205 DHUDAK@mackenziecommercial.com



**KETCH SECOR** SENIOR VICE PRESIDENT 410.409.0990 KSECOR@mackenziecommercial.com



ANDREW MEEDER, SIOR SENIOR VICE PRESIDENT & PRINCIPAL 410.494.4881 AMEEDER@mackenziecommercial.com



**MATTHEW CUR