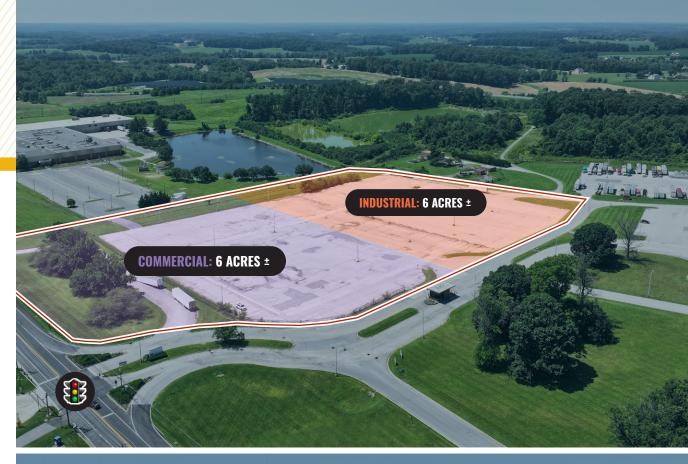

074



MACKENZIE

COMMERCIAL REAL ESTATE SERVICES, LLC



# **PROPERTY** OVERVIEW

#### HIGHLIGHTS:

- 12 acres ± of yard space total
  - » 6 acres ± zoned Industrial
  - » 6 acres ± zoned Commercial
- Full access signalized entry (13,000 ± cars per day on Hanover Pike/Route 30)
- Situated at the entrance to Hampstead Industrial Center (Black + Decker, Penguin Random House, Fairlawn Tool & Die Co., Dream Trucking, Jill's Jams, Orthotic Consulting Services, OmegaBrandess)
- Public water, sewer, gas and electric available to site; Storm water management in place
- Industrial and Commercial portions can be divided and sold/leased separately

LOT SIZE:

12.00 ACRES ±

ZONING:

I-R (RESTRICTED INDUSTRIAL)
B-G (GENERAL BUSINESS)

RENTAL RATE:

\$3,500/MO. PER ACRE, NNN

SALE PRICE:

NEGOTIABLE





#### **AERIAL**



### ADDITIONAL PHOTOS









### LOCAL BIRDSEYE



## LOCAL BIRDSEYE



#### TRADE AREA

#### **DRIVING DISTANCE TO:**



0.0 MILES **0 MIN. DRIVE** 



8.1 MILES
12 MIN. DRIVE



8.8 MILES **12 MIN. DRIVE** 



33.4 MILES **30 MIN. DRIVE** 



34.3 MILES 35 MIN. DRIVE (FAIRFIELD MARINE TERMINAL)

BALTIMORE, MD

32.7 MILES **35 MIN.** 

**WASHINGTON, DC** 

62.3 MILES **1 HR. 5 MIN.** 

PHILADELPHIA, PA

127.0 MILES **1 Hr. 50 Min.** 

RICHMOND, VA

171.0 MILES 2 HRS. 30 MIN.



#### FOR MORE INFO **CONTACT:**



**DANIEL HUDAK, SIOR** SENIOR VICE PRESIDENT & PRINCIPAL 443.573.3205 DHUDAK@mackenziecommercial.com



**KETCH SECOR** SENIOR VICE PRESIDENT 410.409.0990 KSECOR@mackenziecommercial.com



ANDREW MEEDER, SIOR SENIOR VICE PRESIDENT & PRINCIPAL 410.494.4881