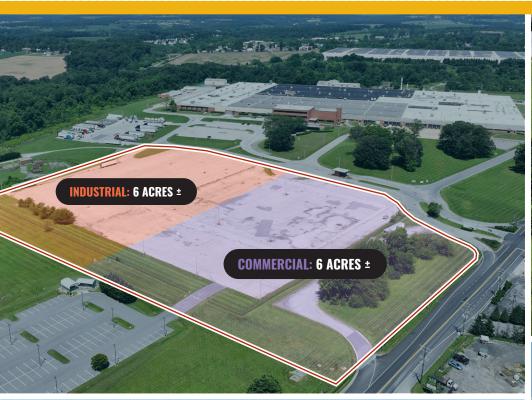

#### HIGHLIGHTS:

- 12 acres ± of yard space total
  - » 6 acres ± zoned Industrial
  - » 6 acres ± zoned Commercial
- Full access signalized entry (13,000 ± cars per day on Hanover Pike/Route 30)
- Situated at the entrance to Hampstead Industrial Center (Black + Decker, Penguin Random House, Fairlawn Tool & Die Co., Dream Trucking, Jill's Jams, Orthotic Consulting Services, OmegaBrandess)
- Public water, sewer, gas and electric available to site; Storm water management in place
- Industrial and Commercial portions can be divided and sold/leased separately

LOT SIZE:

12.00 ACRES ±

ZONING:

I-R (RESTRICTED INDUSTRIAL)
B-G (GENERAL BUSINESS)

RENTAL RATE:

\$3,500/MO. PER ACRE, NNN

SALE PRICE:

NEGOTIABLE

#### **AERIAL**