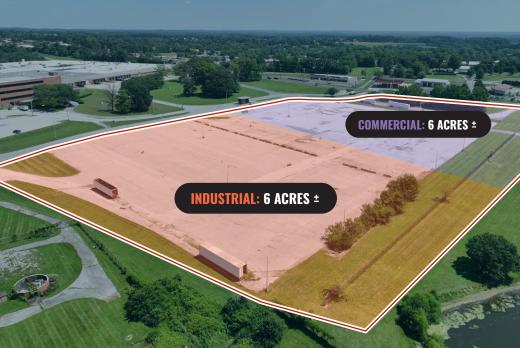

#### HIGHLIGHTS:

- 12 acres ± of yard space total
  - » 6 acres ± zoned Industrial
  - » 6 acres ± zoned Commercial
- Full access signalized entry (13,000 ± cars per day on Hanover Pike/Route 30)
- Situated at the entrance to Hampstead Industrial Center (Black + Decker, Penguin Random House, Fairlawn Tool & Die Co., Dream Trucking, Jill's Jams, Orthotic Consulting Services, OmegaBrandess)
- Public water, sewer, gas and electric available to site; Storm water management in place
- Industrial and Commercial portions can be divided and sold/leased separately

LOT SIZE:

12.00 ACRES ±

ZONING:

I-R (RESTRICTED INDUSTRIAL)
B-G (GENERAL BUSINESS)

RENTAL RATE:

\$3,500/MO. PER ACRE, NNN

SALE PRICE:

NEGOTIABLE

### LOCAL BIRDSEYE

## LOCAL BIRDSEYE