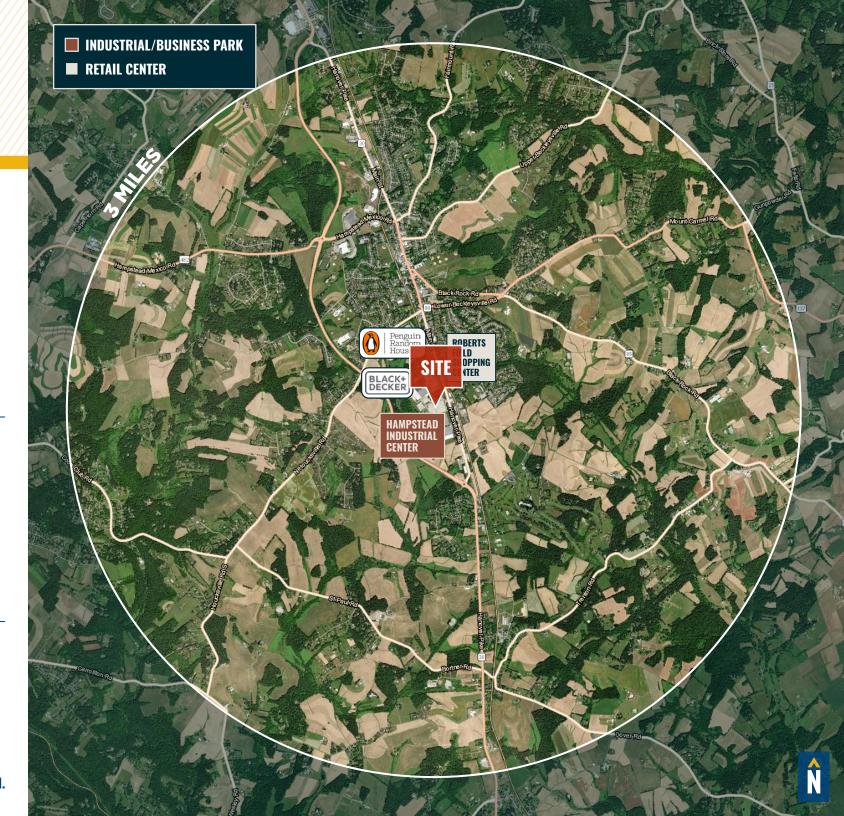

electric available to site; Storm water management in place
- Industrial and Commercial portions can be divided and sold/leased separately

LOT SIZE:

12.00 ACRES ±

ZONING:

I-R (RESTRICTED INDUSTRIAL)
B-G (GENERAL BUSINESS)

RENTAL RATE:

\$3,500/MO. PER ACRE, NNN

SALE PRICE:

NEGOTIABLE





#### **AERIAL**



### ADDITIONAL PHOTOS









### LOCAL BIRDSEYE



## LOCAL BIRDSEYE



#### TRADE AREA

#### **DRIVING DISTANCE TO:**



0.0 MILES **0 MIN. DRIVE** 



8.1 MILES
12 MIN. DRIVE



8.8 MILES **12 MIN. DRIVE** 



33.4 MILES **30 MIN. DRIVE** 



34.3 MILES 35 MIN. DRIVE (FAIRFIELD MARINE TERMINAL)

BALTIMORE, MD

32.7 MILES **35 MIN.** 

**WASHINGTON, DC** 

62.3 MILES **1 HR. 5 MIN.** 

PHILADELPHIA, PA

127.0 MILES **1 Hr. 50 Min.** 

RICHMOND, VA

171.0 MILES 2 HRS. 30 MIN.



#### FOR MORE INFO **CONTACT:**



**DANIEL HUDAK, SIOR** SENIOR VICE PRESIDENT & PRINCIPAL 443.573.3205 DHUDAK@mackenziecommercial.com



**KETCH SECOR** SENIOR VICE PRESIDENT 410.409.0990 KSECOR@mackenziecommercial.com



ANDREW MEEDER, SIOR SENIOR VICE PRESIDENT & PRINCIPAL 410.494.4881 AMEEDER@mackenziecommercial.com



**MATTHEW CURRAN, SIOR** SENIOR VICE PRESIDENT & PRINCIPAL 443.573.3203 MCURRAN@mackenziecommercial.com