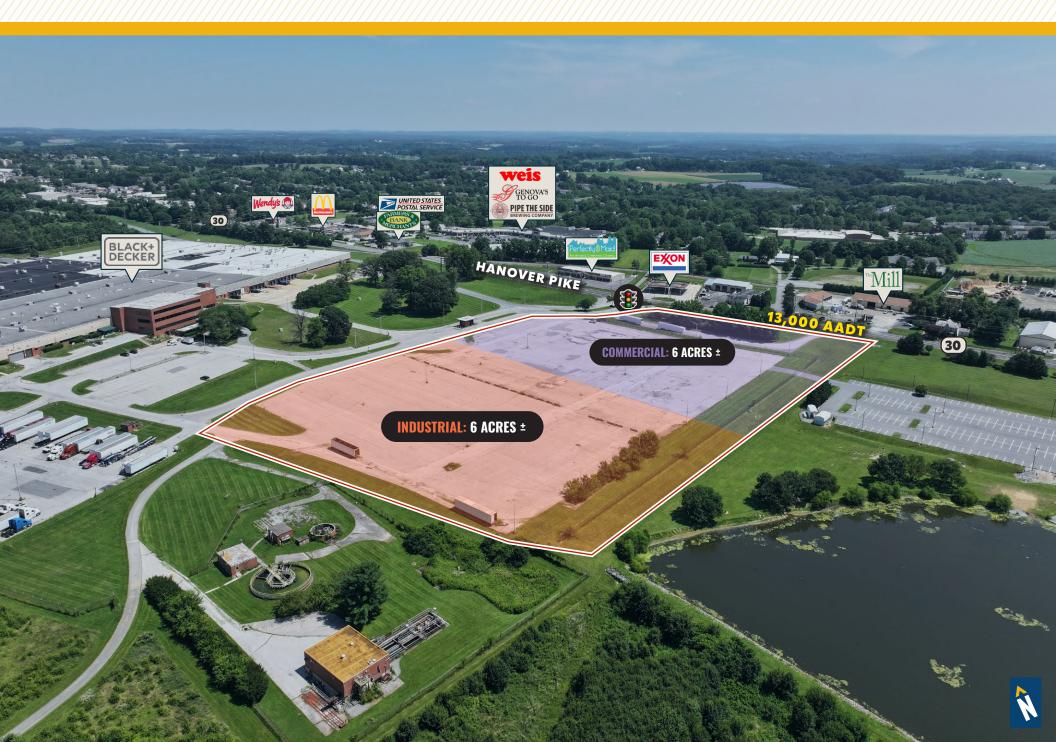

#### HIGHLIGHTS:

- 12 acres ± of yard space total
  - » 6 acres ± zoned Industrial
  - » 6 acres ± zoned Commercial
- Full access signalized entry (13,000 ± cars per day on Hanover Pike/Route 30)
- Situated at the entrance to Hampstead Industrial Center (Black + Decker, Penguin Random House, Fairlawn Tool & Die Co., Dream Trucking, Jill's Jams, Orthotic Consulting Services, OmegaBrandess)
- Public water, sewer, gas and electric available to site; Storm water management in place
- Industrial and Commercial portions can be divided and sold/leased separately

LOT SIZE:

12.00 ACRES ±

ZONING:

I-R (RESTRICTED INDUSTRIAL)
B-G (GENERAL BUSINESS)

RENTAL RATE:

\$3,500/MO. PER ACRE, NNN

SALE PRICE:

NEGOTIABLE

#### **AERIAL**