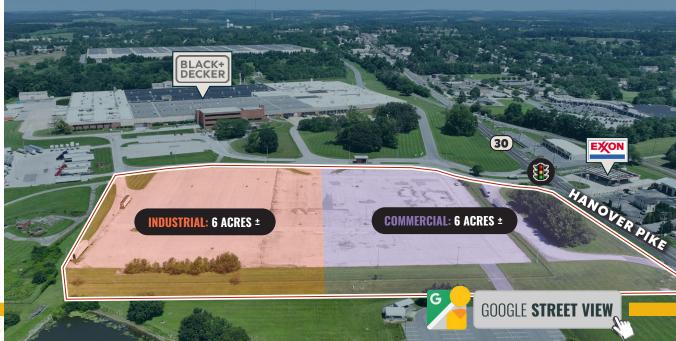

4



MACKENZIE

COMMERCIAL REAL ESTATE SERVICES, LLC



# **PROPERTY** OVERVIEW

#### HIGHLIGHTS:

- 12 acres ± of yard space total
  - » 6 acres ± zoned Industrial
  - » 6 acres ± zoned Commercial
- Full access signalized entry (13,000 ± cars per day on Hanover Pike/Route 30)
- Situated at the entrance to Hampstead Industrial Center (Black + Decker, Penguin Random House, Fairlawn Tool & Die Co., Dream Trucking, Jill's Jams, Orthotic Consulting Services, OmegaBrandess)
- Public water, sewer, gas and electric available to site; Storm water management in place
- Industrial and Commercial portions can be divided and sold/leased separately

LOT SIZE:

12.00 ACRES ±

ZONING:

I-R (RESTRICTED INDUSTRIAL)
B-G (GENERAL BUSINESS)

RENTAL RATE:

\$3,500/MO. PER ACRE, NNN

SALE PRICE:

NEGOTIABLE





#### **AERIAL**



### ADDITIONAL PHOTOS









### LOCAL BIRDSEYE



## LOCAL BIRDSEYE



#### TRADE AREA

#### **DRIVING DISTANCE TO:**



0.0 MILES **0 MIN. DRIVE** 



8.1 MILES
12 MIN. DRIVE



8.8 MILES **12 MIN. DRIVE** 



33.4 MILES **30 MIN. DRIVE** 



34.3 MILES 35 MIN. DRIVE (FAIRFIELD MARINE TERMINAL)

BALTIMORE, MD

32.7 MILES **35 MIN.** 

**WASHINGTON, DC** 

62.3 MILES **1 HR. 5 MIN.** 

PHILADELPHIA, PA

127.0 MILES **1 Hr. 50 Min.** 

RICHMOND, VA

171.0 MILES 2 HRS. 30 MIN.



#### FOR MORE INFO **CONTACT:**



**DANIEL HUDAK, SIOR** SENIOR VICE PRESIDENT & PRINCIPAL 443.573.3205 DHUDAK@mackenziecommercial.com



**KETCH SECOR** SENIOR VICE PRESIDENT 410.409.0990 KSECOR@mackenziecommercial.com



ANDREW MEEDER, SIOR SENIOR VICE PRESIDENT & PRINCIPAL 410.494.4881 AM