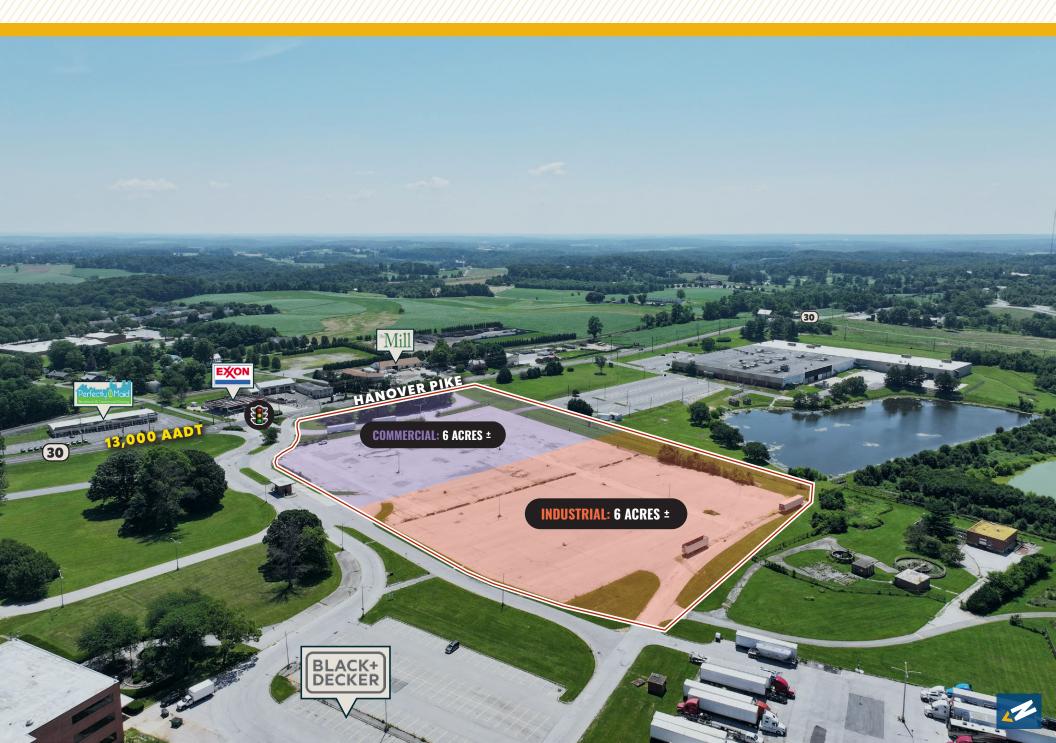

#### HIGHLIGHTS:

- 12 acres ± of yard space total
  - » 6 acres ± zoned Industrial
  - » 6 acres ± zoned Commercial
- Full access signalized entry (13,000 ± cars per day on Hanover Pike/Route 30)
- Situated at the entrance to Hampstead Industrial Center (Black + Decker, Penguin Random House, Fairlawn Tool & Die Co., Dream Trucking, Jill's Jams, Orthotic Consulting Services, OmegaBrandess)
- Public water, sewer, gas and electric available to site; Storm water management in place
- Industrial and Commercial portions can be divided and sold/leased separately

LOT SIZE:

12.00 ACRES ±

ZONING:

I-R (RESTRICTED INDUSTRIAL)
B-G (GENERAL BUSINESS)

RENTAL RATE:

\$3,500/MO. PER ACRE, NNN

SALE PRICE:

NEGOTIABLE

### LOCAL BIRDSEYE

## LOCAL BIRDSEYE