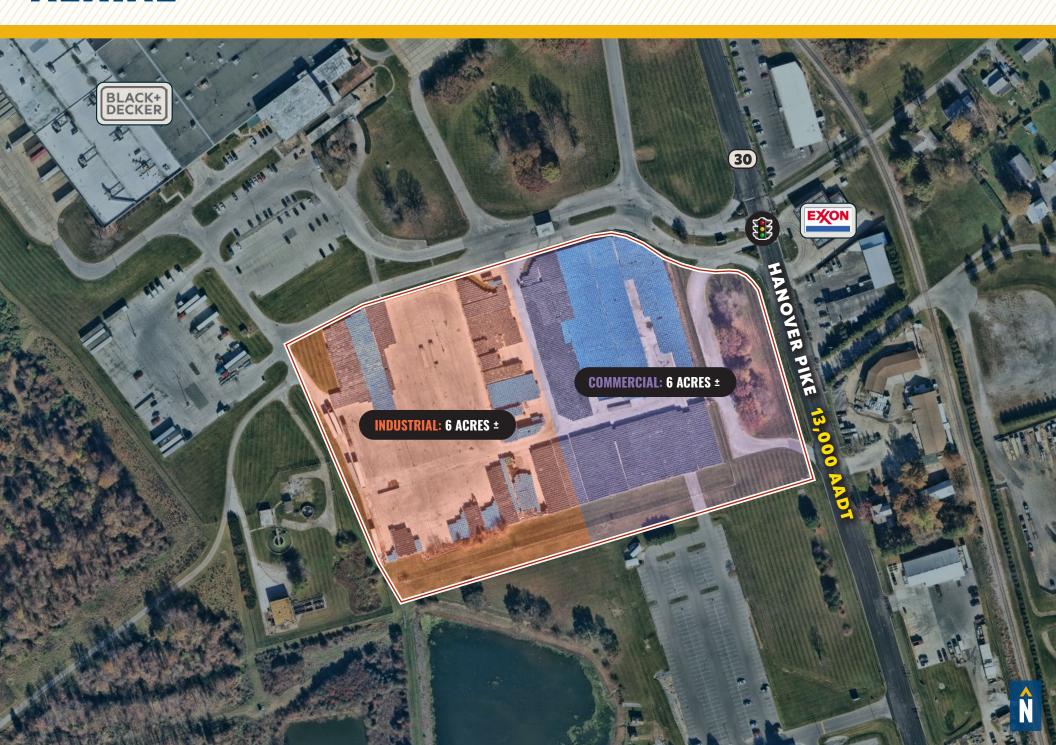

MERCIAL REAL ESTATE SERVICES, LLC



# **PROPERTY** OVERVIEW

#### HIGHLIGHTS:

- 12 acres ± of yard space total
  - » 6 acres ± zoned Industrial
  - » 6 acres ± zoned Commercial
- Full access signalized entry (13,000 ± cars per day on Hanover Pike/Route 30)
- Situated at the entrance to Hampstead Industrial Center (Black + Decker, Penguin Random House, Fairlawn Tool & Die Co., Dream Trucking, Jill's Jams, Orthotic Consulting Services, OmegaBrandess)
- Public water, sewer, gas and electric available to site; Storm water management in place
- Industrial and Commercial portions can be divided and sold/leased separately

LOT SIZE:

12.00 ACRES ±

ZONING:

I-R (RESTRICTED INDUSTRIAL)
B-G (GENERAL BUSINESS)

RENTAL RATE:

\$3,500/MO. PER ACRE, NNN

SALE PRICE:

NEGOTIABLE





#### **AERIAL**



### ADDITIONAL PHOTOS









### LOCAL BIRDSEYE



## LOCAL BIRDSEYE



#### TRADE AREA

#### **DRIVING DISTANCE TO:**



0.0 MILES **0 MIN. DRIVE** 



8.1 MILES
12 MIN. DRIVE



8.8 MILES **12 MIN. DRIVE** 



33.4 MILES **30 MIN. DRIVE** 



34.3 MILES 35 MIN. DRIVE (FAIRFIELD MARINE TERMINAL)

BALTIMORE, MD

32.7 MILES **35 MIN.** 

**WASHINGTON, DC** 

62.3 MILES **1 HR. 5 MIN.** 

PHILADELPHIA, PA

127.0 MILES **1 Hr. 50 Min.** 

RICHMOND, VA

171.0 MILES 2 HRS. 30 MIN.



#### FOR MORE INFO **CONTACT:**



**DANIEL HUDAK, SIOR** SENIOR VICE PRESIDENT & PRINCIPAL 443.573.3205 DHUDAK@mackenziecommercial.com



**KETCH SECOR** SENIOR VICE PRESIDENT 410.409.0990 KSECOR@mackenziecommercial.com



ANDREW MEEDER, SIOR SENIOR VICE PRESIDENT & PRINCIPAL 410.494.4881 AMEEDER@mackenziecomm