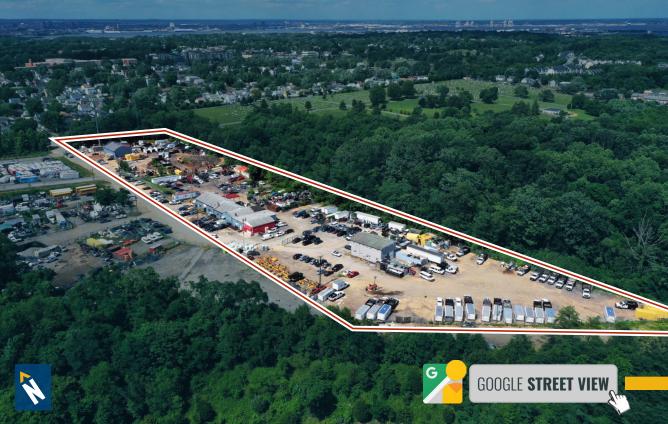

### **INDUSTRIAL/OUTDOOR STORAGE PROPERTY**

6051 OLSON ROAD | BALTIMORE, MARYLAND 21225 (ANNE ARUNDEL CO.)





# **PROPERTY** OVERVIEW

### **HIGHLIGHTS:**

- 8.1 Ac  $\pm$  industrial property improved by three (3) industrial buildings totaling 15,050 SF  $\pm$
- 100% occupied by ten tenants with leases expiring from 2025-2028
- Rarely available large parcel of industrial land zoned for outdoor storage
- Easy access to 1-695, 1-895, 1-95, 1-97 and 1-295
- Close proximity to BWI Airport and the Port of Baltimore
- Rent roll available upon request

GLA: 15,050 SF ± (3 BUILDINGS)

LOT SIZE: 8.1114 ACRES ±

ZONING: W2 (LIGHT INDUSTRIAL DISTRICT)

SALE PRICE: \$4,100,000 (SIGNIFICANTLY REDUCED!)





## **AERIAL / PARCEL OUTLINE**



# LOCAL BIRDSEYE



## TRADE AREA

#### **DRIVING DISTANCE TO:**



1.1 MILES **3 MIN. DRIVE** 



2.3 MILES **5 MIN. DRIVE** 



2.5 MILES **5 MIN. DRIVE** 



3.9 MILES

9 MIN. DRIVE
(FAIRFIELD
MARINE TERMINAL)



4.6 MILES **10 MIN. DRIVE** 

BALTIMORE, MD

10.1 MILES **17 MIN.** 

WASHINGTON, DC

36.2 MILES **48 MIN.** 

PHILADELPHIA, PA

106.0 MILES 1 HR. 45 MIN.

RICHMOND, VA

146.0 MILES 2 HRS. 24 MIN.



# FOR MORE INFO CONTACT:



MATTHEW CURRAN, SIOR
SENIOR VICE PRESIDENT & PRINCIPAL
443.573.3203
MCURRAN@mackenziecommercial.com



ANDREW MEEDER, SIOR
SENIOR VICE PRESIDENT & PRINCIPAL
410.494.4881
AMEEDER@mackenziecommercial.com



BRYAN HERR
VICE PRESIDENT
443.875.7505
BHERR@mackenziecommercial.com



DANIEL HUDAK, SIOR
SENIOR VICE PRESIDENT &