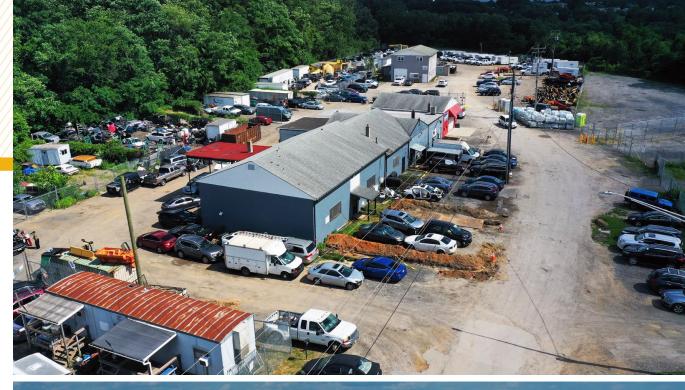

### **INDUSTRIAL/OUTDOOR STORAGE PROPERTY**

6051 OLSON ROAD | BALTIMORE, MARYLAND 21225 (ANNE ARUNDEL CO.)





# **PROPERTY** OVERVIEW

### **HIGHLIGHTS:**

- 8.1 Ac  $\pm$  industrial property improved by three (3) industrial buildings totaling 15,050 SF  $\pm$
- 100% occupied by ten tenants with leases expiring from 2025-2028
- Rarely available large parcel of industrial land zoned for outdoor storage
- Easy access to 1-695, 1-895, 1-95, 1-97 and 1-295
- Close proximity to BWI Airport and the Port of Baltimore
- Rent roll available upon request

GLA: 15,050 SF ± (3 BUILDINGS)

LOT SIZE: 8.1114 ACRES ±

ZONING: W2 (LIGHT INDUSTRIAL DISTRICT)

SALE PRICE: \$4,100,000 (SIGNIFICANTLY REDUCED!)





## **AERIAL / PARCEL OUTLINE**



# LOCAL BIRDSEYE



## TRADE AREA

#### **DRIVING DISTANCE TO:**



1.1 MILES **3 MIN. DRIVE** 



2.3 MILES **5 MIN. DRIVE** 



2.5 MILES **5 MIN. DRIVE** 



3.9 MILES

9 MIN. DRIVE
(FAIRFIELD
MARINE TERMINAL)



4.6 MILES **10 MIN. DRIVE** 

BALTIMORE, MD

10.1 MILES **17 MIN.** 

WASHINGTON, DC

36.2 MILES **48 MIN.** 

PHILADELPHIA, PA

106.0 MILES 1 HR. 45 MIN.

RICHMOND, VA

146.0 MILES 2 HRS. 24 MIN.



# FOR MORE INFO CONTACT:



MATTHEW CURRAN, SIOR
SENIOR VICE PRESIDENT & PRINCIPAL
443.573.3203
MCURRAN@mackenziecommercial.com



ANDREW MEEDER, SIOR
SENIOR VICE PRESIDENT & PRINCIPAL
410.494.4881
AMEEDER@mackenziecommercial.com



BRYAN HERR
VICE PRESIDENT
443.875.7505
BHERR@mackenziecommercial.com



DANIEL HUDAK, SIOR
SENIOR VICE PRESIDENT