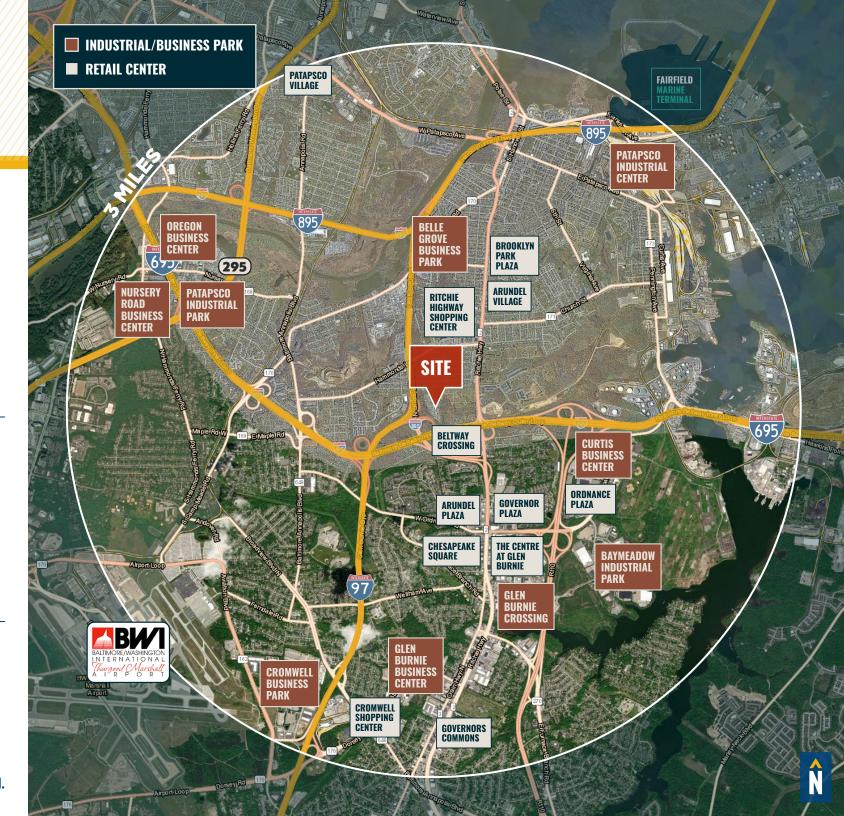

## TRADE AREA

#### **DRIVING DISTANCE TO:**

1.1 MILES **3 MIN. DRIVE** 

2.3 MILES **5 MIN. DRIVE** 

2.5 MILES **5 MIN. DRIVE** 

3.9 MILES

9 MIN. DRIVE
(FAIRFIELD
MARINE TERMINAL)

4.6 MILES **10 MIN. DRIVE** 

BALTIMORE, MD

10.1 MILES **17 MIN.** 

WASHINGTON, DC

36.2 MILES **48 MIN.** 

PHILADELPHIA, PA

106.0 MILES 1 HR. 45 MIN.

RICHMOND, VA

146.0 MILES 2 HRS. 24 MIN.