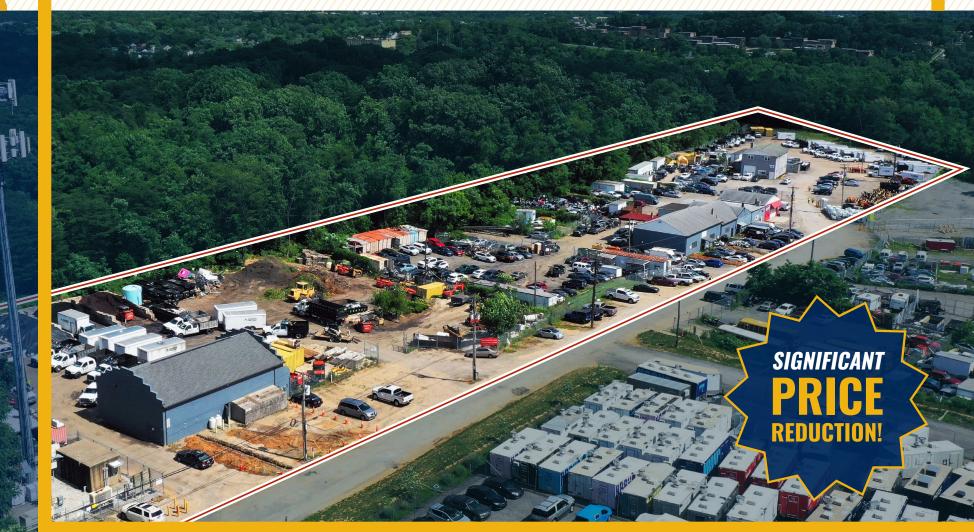

### **INDUSTRIAL/OUTDOOR STORAGE PROPERTY**

6051 OLSON ROAD | BALTIMORE, MARYLAND 21225 (ANNE ARUNDEL CO.)

### **HIGHLIGHTS:**

- 8.1 Ac  $\pm$  industrial property improved by three (3) industrial buildings totaling 15,050 SF  $\pm$
- 100% occupied by ten tenants with leases expiring from 2025-2028
- Rarely available large parcel of industrial land zoned for outdoor storage
- Easy access to 1-695, 1-895, 1-95, 1-97 and 1-295
- Close proximity to BWI Airport and the Port of Baltimore
- Rent roll available upon request

GLA: 15,050 SF ± (3 BUILDINGS)

LOT SIZE: 8.1114 ACRES ±

ZONING: W2 (LIGHT INDUSTRIAL DISTRICT)

SALE PRICE: \$4,100,000 (SIGNIFICANTLY REDUCED!)