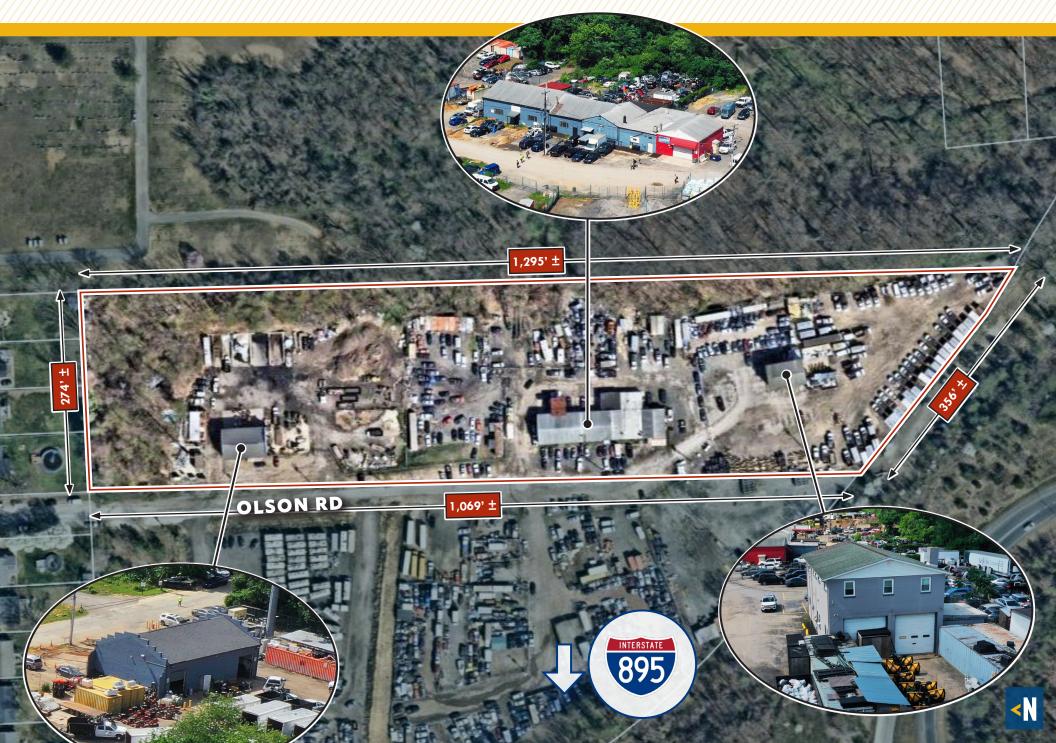

## **AERIAL / PARCEL OUTLINE**

### **HIGHLIGHTS:**

- 8.1 Ac  $\pm$  industrial property improved by three (3) industrial buildings totaling 15,050 SF  $\pm$
- 100% occupied by ten tenants with leases expiring from 2025-2028
- Rarely available large parcel of industrial land zoned for outdoor storage
- Easy access to 1-695, 1-895, 1-95, 1-97 and 1-295
- Close proximity to BWI Airport and the Port of Baltimore
- Rent roll available upon request

GLA: 15,050 SF ± (3 BUILDINGS)

LOT SIZE: 8.1114 ACRES ±

ZONING: W2 (LIGHT INDUSTRIAL DISTRICT)

SALE PRICE: \$4,100,000 (SIGNIFICANTLY REDUCED!)