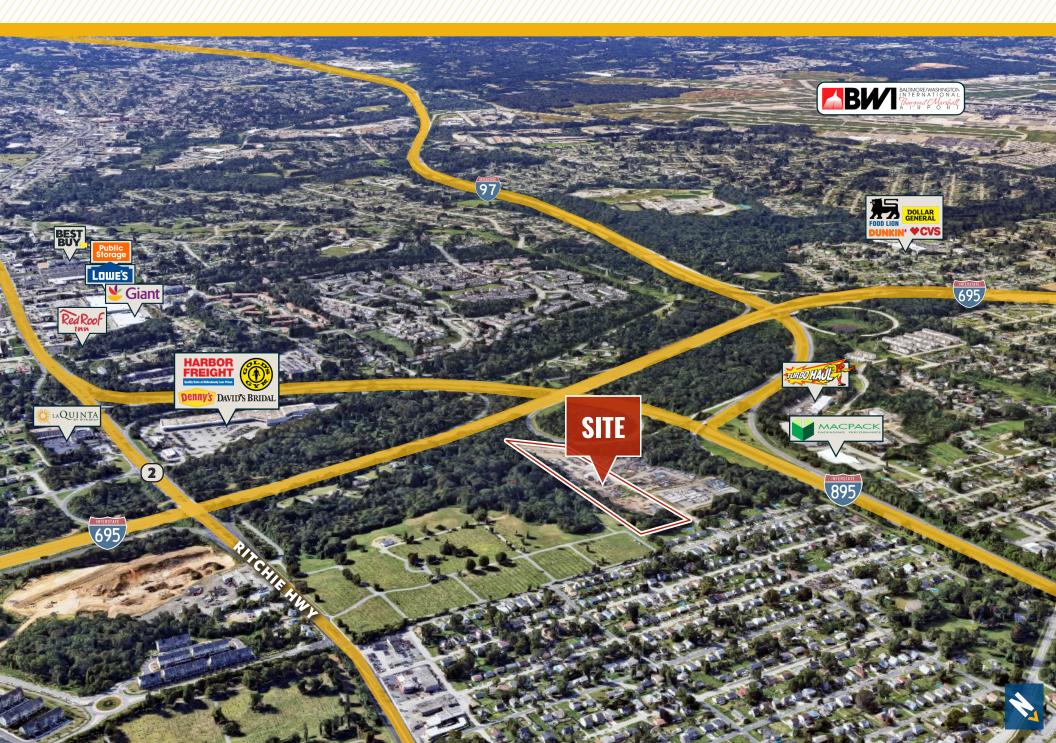

## **AERIAL / PARCEL OUTLINE**

### **HIGHLIGHTS:**

- 8.1 Ac  $\pm$  industrial property improved by three (3) industrial buildings totaling 15,050 SF  $\pm$
- 100% occupied by ten tenants with leases expiring from 2025-2028
- Rarely available large parcel of industrial land zoned for outdoor storage
- Easy access to 1-695, 1-895, 1-95, 1-97 and 1-295
- Close proximity to BWI Airport and the Port of Baltimore
- Rent roll available upon request