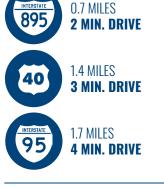

er space: 2,000 SF  $\pm$
  - » Freezer space: 2,400 SF  $\pm$
- Motion sensor LED lighting
- Excellent access to I-95, I-895 and I-695
- Close proximity to the Port of Baltimore

| BUILDING SIZE:  | 30,253 SF ±                                |
|-----------------|--------------------------------------------|
| LOT SIZE:       | 5.48 ACRES $\pm$                           |
| CLEAR HEIGHT:   | 18' ±                                      |
| COLUMN SPACING: | 30' x 40' ±                                |
| DOCKS:          | 15                                         |
| DRIVE-INS       | 1                                          |
| ZONING:         | OIC (OFFICE-INDUSTRIAL<br>CAMPUS DISTRICT) |





#### AERIAL



### ADDITIONAL **PHOTOS**



## LOCAL **BIRDSEYE**



#### **TRADE** A R E A







RICHMOND, VA 151.0 MILES 2 HRS. 20 MIN



## FOR MORE INFO **CONTACT:**



ANDREW MEEDER, SIOR SENIOR VICE PRESIDENT & PRINCIPAL

410.494.4881 AMEEDER@mackenziecommercial.com



MATTHEW CURRAN, SIOR SENIOR VICE PRESIDENT & PRINCIPAL 443.573.3203 MCURRAN@mackenziecommercial.com

DANIEL HUDAK, SIOR SENIOR VICE PRESIDENT & PRINCIPAL

443.573.3205 DHUDAK@mackenziecommercial.com



ALTON CURRY REAL ESTATE ADVISOR 443.841.9780 ACURRY@mackenziecommercial.com



#### www.MACKENZIECOMMERCIAL.com

VISIT PROPERTY PAGE FOR MORE INFORMATION.

No warranty or representation, expressed or implied, is made as to the accuracy of the information contained herein, and same is submitted subject to errors, omissions, change of price, rental or other conditions, withdrawal without notice, and to any specific