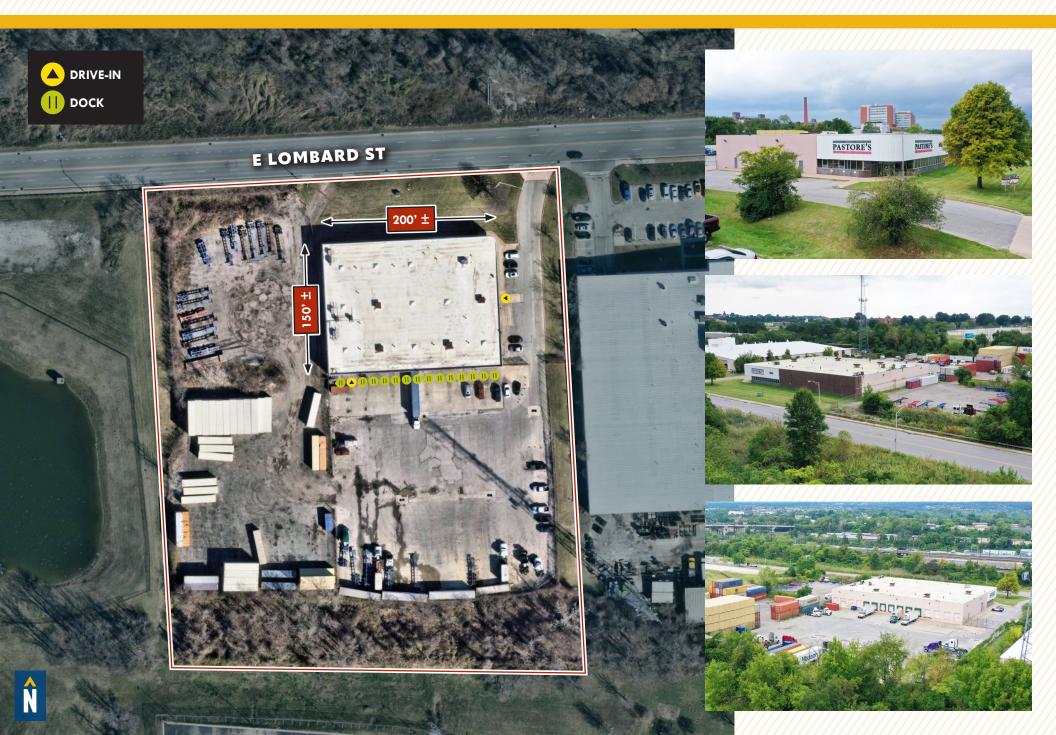

#### HIGHLIGHTS

- Hard-to-find industrial building with excess land
- 15 dock doors and 1 at-grade drive-in door
- Existing refrigeration and freezer for food distribution/processing:
  - » Cooler space: 2,000 SF  $\pm$
  - » Freezer space: 2,400 SF  $\pm$
- Motion sensor LED lighting
- Excellent access to I-95, I-895 and I-695
- Close proximity to the Port of Baltimore

| BUILDING SIZE:  | 30,253 SF ±                                |
|-----------------|--------------------------------------------|
| LOT SIZE:       | 5.48 ACRES $\pm$                           |
| CLEAR HEIGHT:   | 18' ±                                      |
| COLUMN SPACING: | 30' x 40' ±                                |
| DOCKS:          | 15                                         |
| DRIVE-INS       | 1                                          |
| ZONING:         | OIC (OFFICE-INDUSTRIAL<br>CAMPUS DISTRICT) |