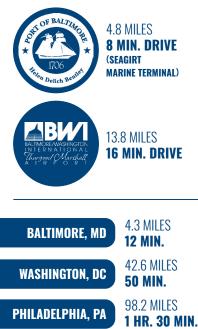

space: 2,000 SF  $\pm$
  - » Freezer space: 2,400 SF  $\pm$
- Motion sensor LED lighting
- Excellent access to I-95, I-895 and I-695
- Close proximity to the Port of Baltimore

| BUILDING SIZE:  | 30,253 SF ±                                |
|-----------------|--------------------------------------------|
| LOT SIZE:       | 5.48 ACRES $\pm$                           |
| CLEAR HEIGHT:   | 18' ±                                      |
| COLUMN SPACING: | 30' x 40' ±                                |
| DOCKS:          | 15                                         |
| DRIVE-INS       | 1                                          |
| ZONING:         | OIC (OFFICE-INDUSTRIAL<br>CAMPUS DISTRICT) |





#### AERIAL



### ADDITIONAL **PHOTOS**



## LOCAL **BIRDSEYE**



#### **TRADE** A R E A







RICHMOND, VA 151.0 MILES 2 HRS. 20 MIN



## FOR MORE INFO **CONTACT:**



ANDREW MEEDER, SIOR SENIOR VICE PRESIDENT & PRINCIPAL

410.494.4881 AMEEDER@mackenziecommercial.com



MATTHEW CURRAN, SIOR SENIOR VICE PRESIDENT & PRINCIPAL 443.573.3203 MCURRAN@mackenziecommercial.com

DANIEL HUDAK, SIOR SENIOR VICE PRESIDENT & PRINCIPAL

443.573.3205 DHUDAK@mackenziecommercial.com



ALTON CURRY REAL ESTATE ADVISOR 443.841.9780 ACURRY@mackenziecommercial.com



#### www.MACKENZIECOMMERCIAL.com

VISIT PROPERTY PAGE FOR MORE INFORMATION.

No warranty or representation, expressed or implied, is made as to the accuracy of the information contained herein, and same is submitted subject to errors, omissions, change of price, rental or other conditions, withdrawal without notice, and to any specific l