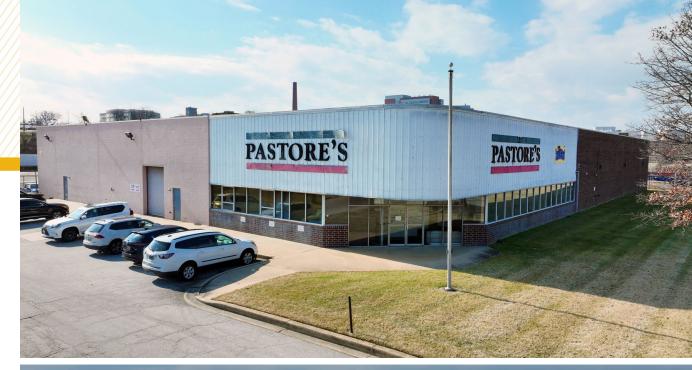

ade drive-in door
- Existing refrigeration and freezer for food distribution/processing:
  - » Cooler space: 2,000 SF  $\pm$
  - » Freezer space: 2,400 SF  $\pm$
- Motion sensor LED lighting
- Excellent access to I-95, I-895 and I-695
- Close proximity to the Port of Baltimore

| BUILDING SIZE:  | 30,253 SF ±                                |
|-----------------|--------------------------------------------|
| LOT SIZE:       | 5.48 ACRES $\pm$                           |
| CLEAR HEIGHT:   | 18' ±                                      |
| COLUMN SPACING: | 30' x 40' ±                                |
| DOCKS:          | 15                                         |
| DRIVE-INS       | 1                                          |
| ZONING:         | OIC (OFFICE-INDUSTRIAL<br>CAMPUS DISTRICT) |





#### AERIAL



### ADDITIONAL **PHOTOS**



## LOCAL **BIRDSEYE**



#### **TRADE** A R E A







RICHMOND, VA 151.0 MILES 2 HRS. 20 MIN



## FOR MORE INFO **CONTACT:**



ANDREW MEEDER, SIOR SENIOR VICE PRESIDENT & PRINCIPAL

410.494.4881 AMEEDER@mackenziecommercial.com



MATTHEW CURRAN, SIOR SENIOR VICE PRESIDENT & PRINCIPAL 443.573.3203 MCURRAN@mackenziecommercial.com

DANIEL HUDAK, SIOR SENIOR VICE PRESIDENT & PRINCIPAL

443.573.3205 DHUDAK@mackenziecommercial.com



ALTON CURRY REAL ESTATE ADVISOR 443.841.9780 ACURRY@mackenziecommercial.com



#### www.MACKENZIECOMMERCIAL.com

VISIT PROPERTY PAGE FOR MORE INFORMATION.

No warranty or representation, expressed or implied, is made as to the accuracy of the information contained herein, and same is submitted subject to errors, omi