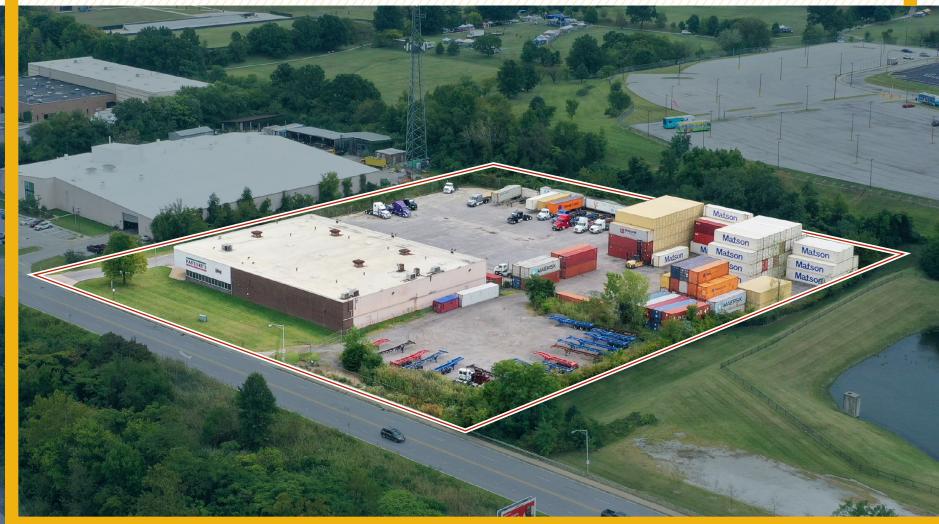

# FOR LEASE/SALE WAREHOUSE DISTRIBUTION BUILDING

6101 E. LOMBARD STREET | BALTIMORE, MARYLAND 21224





#### **PROPERTY** OVERVIEW

#### HIGHLIGHTS

- Hard-to-find industrial building with excess land
- 15 dock doors and 1 at-grade drive-in door
- Existing refrigeration and freezer for food distribution/processing:
  - » Cooler space: 2,000 SF  $\pm$
  - » Freezer space: 2,400 SF  $\pm$
- Motion sensor LED lighting
- Excellent access to I-95, I-895 and I-695
- Close proximity to the Port of Baltimore

| BUILDING SIZE:  | 30,253 SF ±                                |
|-----------------|--------------------------------------------|
| LOT SIZE:       | 5.48 ACRES $\pm$                           |
| CLEAR HEIGHT:   | 18' ±                                      |
| COLUMN SPACING: | 30' x 40' ±                                |
| DOCKS:          | 15                                         |
| D