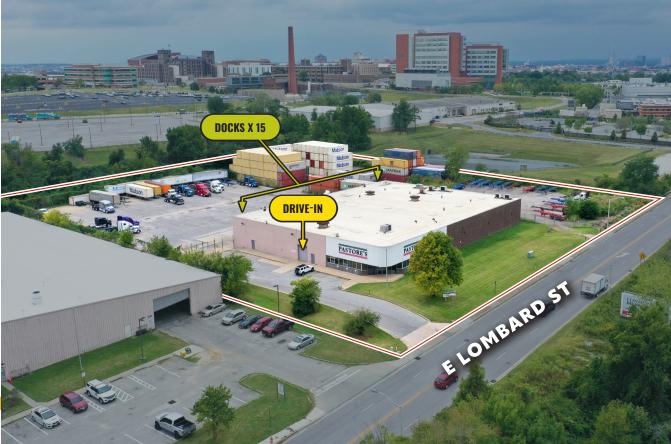

e drive-in door
- Existing refrigeration and freezer for food distribution/processing:
  - » Cooler space: 2,000 SF  $\pm$
  - » Freezer space: 2,400 SF  $\pm$
- Motion sensor LED lighting
- Excellent access to I-95, I-895 and I-695
- Close proximity to the Port of Baltimore

| BUILDING SIZE:  | 30,253 SF ±                                |
|-----------------|--------------------------------------------|
| LOT SIZE:       | 5.48 ACRES $\pm$                           |
| CLEAR HEIGHT:   | 18' ±                                      |
| COLUMN SPACING: | 30' x 40' ±                                |
| DOCKS:          | 15                                         |
| DRIVE-INS       | 1                                          |
| ZONING:         | OIC (OFFICE-INDUSTRIAL<br>CAMPUS DISTRICT) |





#### AERIAL



### ADDITIONAL **PHOTOS**



## LOCAL **BIRDSEYE**



#### **TRADE** A R E A







RICHMOND, VA 151.0 MILES 2 HRS. 20 MIN



## FOR MORE INFO **CONTACT:**



ANDREW MEEDER, SIOR SENIOR VICE PRESIDENT & PRINCIPAL

410.494.4881 AMEEDER@mackenziecommercial.com



MATTHEW CURRAN, SIOR SENIOR VICE PRESIDENT & PRINCIPAL 443.573.3203 MCURRAN@mackenziecommercial.com

DANIEL HUDAK, SIOR SENIOR VICE PRESIDENT & PRINCIPAL

443.573.3205 DHUDAK@mackenziecommercial.com



ALTON CURRY REAL ESTATE ADVISOR 443.841.9780 ACURRY@mackenziecommercial.com



#### www.MACKENZIECOMMERCIAL.com

VISIT PROPERTY PAGE FOR MORE INFORMATION.

No warranty or representation, expressed or implied, is made as to the accuracy of the information contained herein, and same is submitted subject to errors, omiss