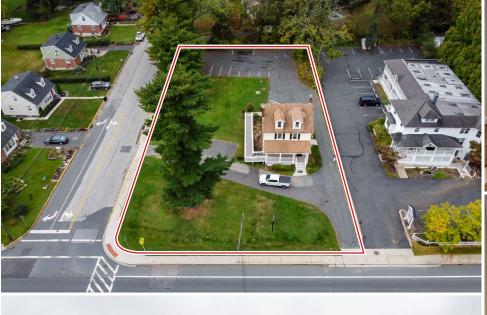

#### **LOT SIZE**

0.32 Acres

#### **HIGHLIGHTS**

- Recently renovated office building
- Great location in the heart of the Bel Air Business District
- **▶** Onsite Parking Lot