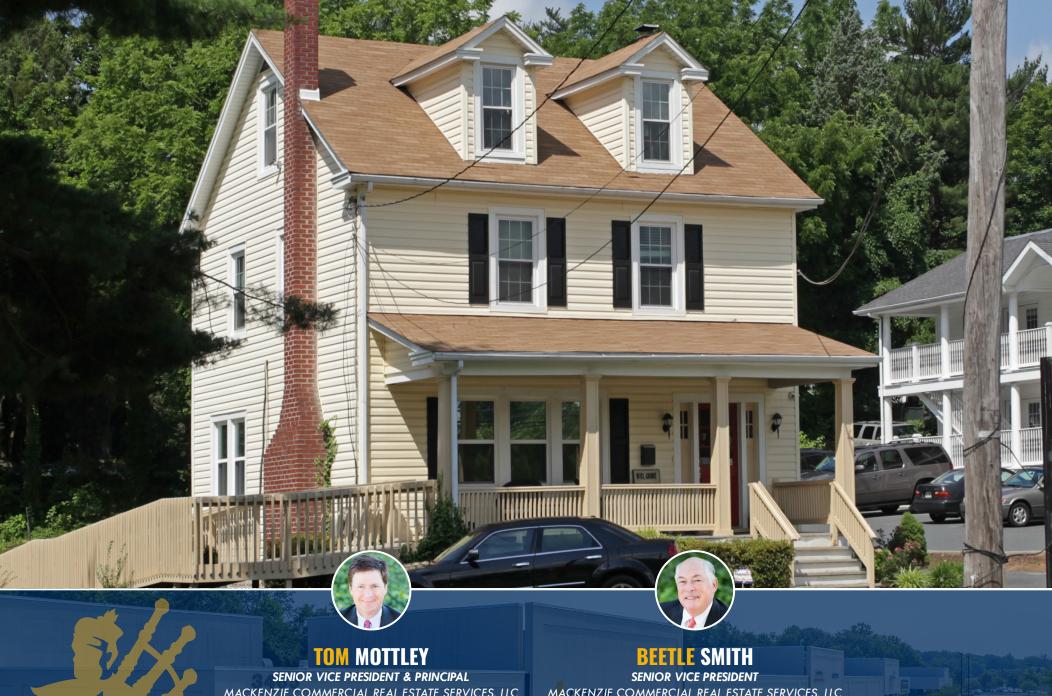

### 624 S. MAIN STREET

BEL AIR, MARYLAND 21014

#### **HIGHLIGHTS**

- Recently renovated office building
- Great location in the heart of the Bel Air Business District
- **▶** Onsite Parking Lot